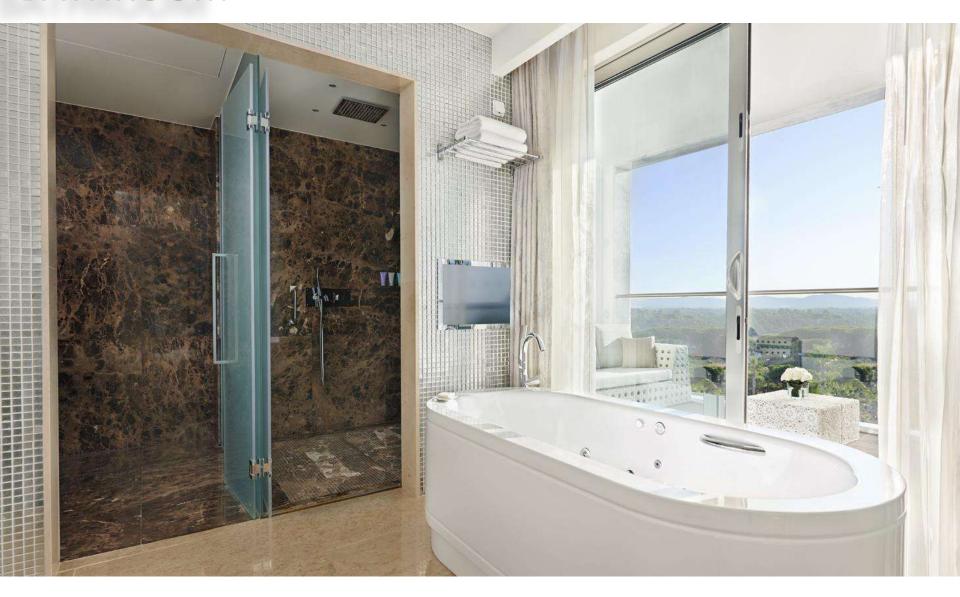

## **BATHROOM**

#### **→** AMENITIES

55" & 42" HD flat screens TV | Surround sound system In-room entertainment and media centre | Blu-ray player | Wi-Fi | Security Safe | Nespresso Coffee Machine | Tea-making facilities | Fully equipped kitchen | Exclusive skincare amenities by 111SKIN | Luxurious toiletries | Separate bathtub with hydro massage and built in TV.