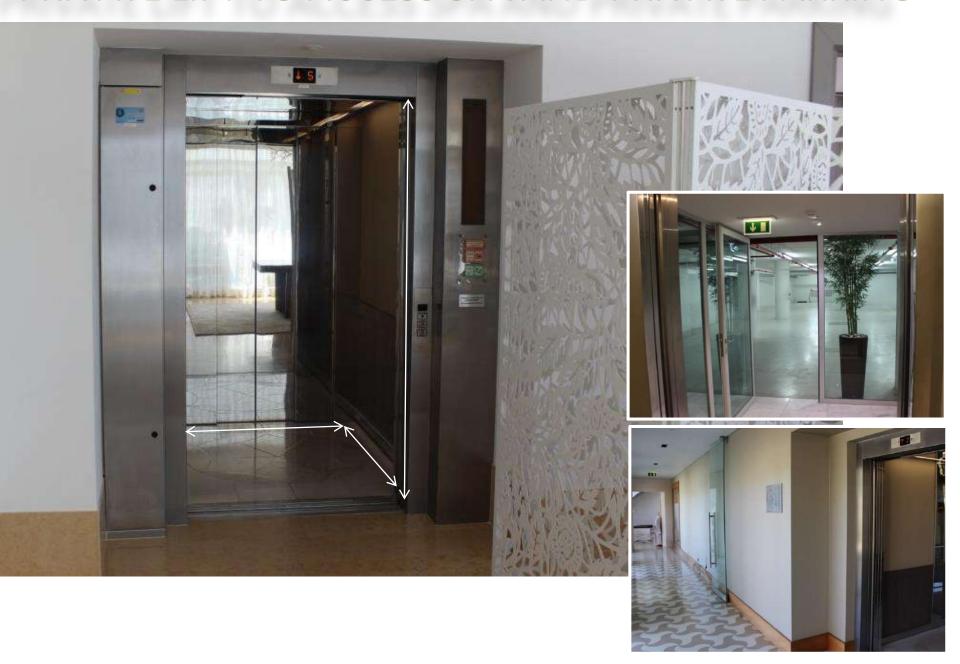

e directly to the 180 m² terrace, this penthouse is designed for guests that demand the pinnacle of luxury and will settle for nothing else. Private parking, exclusive access to the spa, a private sauna and steam bath, a fully equipped kitchen and use of the Conrad Private Host. The exclusive features of this spectacular penthouse are as varied as they are indulgent. The option to extend into an interconnecting Twin room is ideal for those travelling with their family.

## **DINING AREA**





## PRIVATE OFFICE





## **BEDROOM**



## **EXCLUSIVE SKINCARE AMENITIES BY 1115KIN**



## **BATHROOM**





## **SPACIOUS BALCONY**





# 180<sub>Sqm2</sub> PRIVATE TERRACE





## PRIVATE TERRACE JACUZZI





## PRIVATE SAUNA AND HAMMAM







## PRIVATE LIFT TO ACCESS SPA AND PRIVATE PARKING



## PRIVATE UNDERGROUND PARKING









### **INFINITY PENTHOUSE**

#### **→ FEATURES**

Private Host | Glamourous Infinity Pool | Sky views through retractable roof | Private terrace of 180sqm with majestic views and Jacuzzi | Private sauna and hammam | Signature interior Design | Private In-room Spa Treatment | In-room dining | Private lift with access to Conrad Spa and private car parking with 6 places | Complimentary access to a Dado Pool private cabana | Complimentary access to Spa thermal areas during stay.

#### **→** AMENITIES

55" & 42" HD flat screens TV | Surround sound system In-room entertainment and media centre | Blu-ray player | Wi-Fi | Security Safe | Nespresso Coffee Machine | Tea-making facilities | Fully equipped kitchen | Exclusive skincare amenities by 111SKIN | Lux