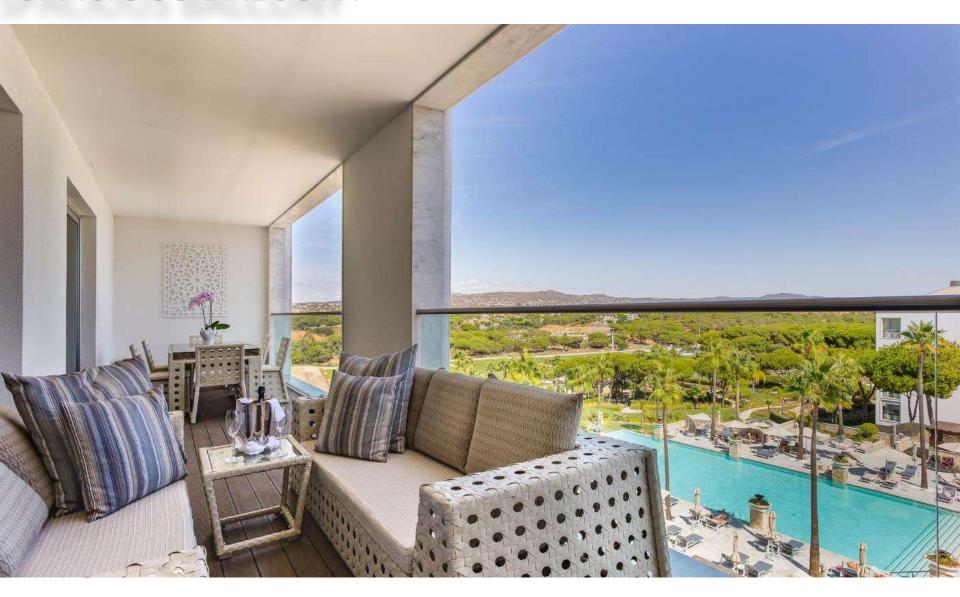

the living room with a retractable glass roof overlooking the hotel grounds and countryside, simply has no equal. With its own private entrance and exclusive bridge directly to the 180 m² terrace, this penthouse is designed for guests that demand the pinnacle of luxury and will settle for nothing else. Private parking, exclusive access to the spa, a private sauna and steam bath, a fully equipped kitchen and use of the Conrad Private Host. The exclusive features of this spectacular penthouse are as varied as they are indulgent. The option to extend into an interconnecting Twin room is ideal for those travelling with their family.

## **DINING AREA**





## PRIVATE OFFICE





## **BEDROOM**



## **EXCLUSIVE SKINCARE AMENITIES BY 1115KIN**



## **BATHROOM**





## **SPACIOUS BALCONY**





# 180<sub>Sqm2</sub> PRIVATE TERRACE





## PRIVATE TERRACE JACUZZI





## PRIVATE SAUNA AND HAMMAM







## PRIVATE LIFT TO ACCESS SPA AND PRIVATE PARKING



## PRIVATE UNDERGROUND PARKING









### **INFINITY PENTHOUSE**

#### **→ FEATURES**

Private Host | Glamourous Infinity Pool | Sky views through retractable roof | Private terrace of 180sqm with majestic views and Jacuzzi | Private sauna and hammam | Signature interior Design | Private In-room Spa Treatment | In-room dining | Private lift with access to Conrad Spa and private car parking with 6 places | Complimentary access to a Dado Pool private cabana | Complimentary access to Spa thermal areas during stay.

#### **→** AMENITIES

55" & 42" HD flat screens TV | Surround sound system In-room entertainment and media centre