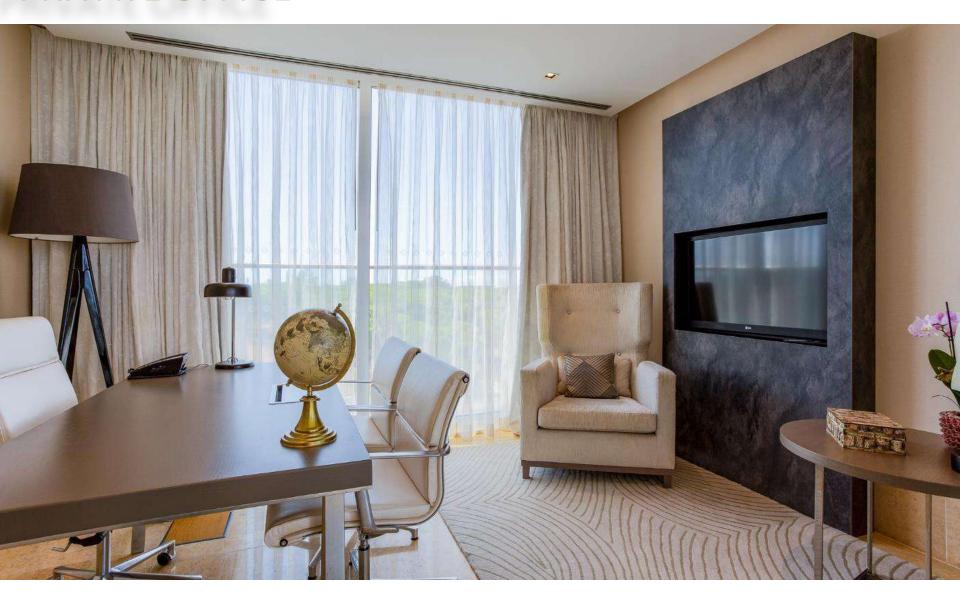

Luxury

### PRIVATE INFINITY POOL



#### The Infinity Penthouse

This 300m² sanctuary, featuring an infinity pool in the living room with a retractable glass roof overlooking the hotel grounds and countryside, simply has no equal. With its own private entrance and exclusive bridge directly to the 180 m² terrace, this penthouse is designed for guests that demand the pinnacle of luxury and will settle for nothing else. Private parking, exclusive access to the spa, a private sauna and steam bath, a fully equipped kitchen and use of the Conrad Private Host. The exclusive features of this spectacular penthouse are as varied as they are indulgent. The option to extend into an interconnecting Twin room is ideal for those travelling with their family.

## **DINING AREA**





## PRIVATE OFFICE





## **BEDROOM**



## **EXCLUSIVE SKINCARE AMENITIES BY 1115KIN**



## **BATHROOM**





## **SPACIOUS BALCONY**





# 180<sub>Sqm2</sub> PRIVATE TERRACE





## PRIVATE TERRACE JACUZZI





## PRIVATE SAUNA AND HAMMAM







## PRIVATE LIFT TO ACCESS SPA AND PRIVATE PARKING



## PRIVATE UNDERGROUND PARKING









### **INFINITY PENTHOUSE**

#### **→ FEATURES**

Private Host | Glamourous Infinity Pool | Sky views through retractable roof | Private terrace of 180sqm with majestic views and Jacuzzi | Private sauna and hammam | Signature interior Design | Private In-room Spa Treatment | In-room dining | Private lift with access to Conrad Spa and private car parking with 6 places | Complimentary access to a Dado Pool private cabana | Complimentary access to Spa thermal areas during sta