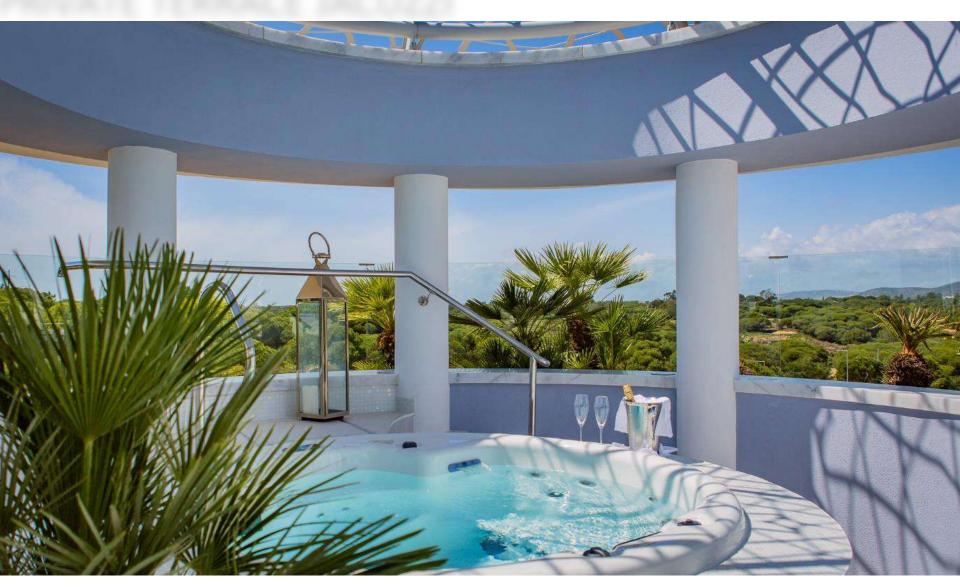

ds and countryside, simply has no equal. With its own private entrance and exclusive bridge directly to the 180 m² terrace, this penthouse is designed for guests that demand the pinnacle of luxury and will settle for nothing else. Private parking, exclusive access to the spa, a private sauna and steam bath, a fully equipped kitchen and use of the Conrad Private Host. The exclusive features of this spectacular penthouse are as varied as they are indulgent. The option to extend into an interconnecting Twin room is ideal for those travelling with their family.

## **DINING AREA**





## PRIVATE OFFICE





## **BEDROOM**



## **EXCLUSIVE SKINCARE AMENITIES BY 1115KIN**



## **BATHROOM**





## **SPACIOUS BALCONY**





# 180<sub>Sqm2</sub> PRIVATE TERRACE





## PRIVATE TERRACE JACUZZI





## PRIVATE SAUNA AND HAMMAM







## PRIVATE LIFT TO ACCESS SPA AND PRIVATE PARKING



## PRIVATE UNDERGROUND PARKING









### **INFINITY PENTHOUSE**

#### **→ FEATURES**

Private Host | Glamourous Infinity Pool | Sky views through retractable roof | Private terrace of 180sqm with majestic views and Jacuzzi | Private sauna and hammam | Signature interior Design | Private In-room Spa Treatment | In-room dining | Private lift with access to Conrad Spa and private car parking with 6 places | Complimentary access to a Dado Pool private cabana | Complimentary access to Spa thermal areas during stay.

#### **→** AMENITIES

55" & 42" HD flat screens TV | Surround sound system In-room entertainment and media centre | Blu-ray player | Wi-Fi | Security Safe | Nespresso Coffee Machine | Tea-