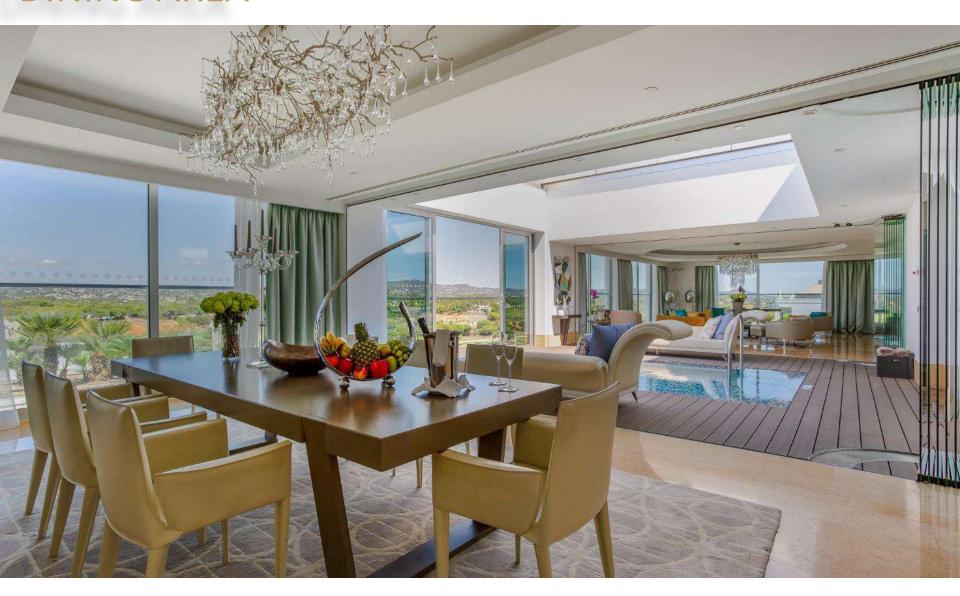

## **DINING AREA**

#### The Infinity Penthouse

This 300m² sanctuary, featuring an infinity pool in the living room with a retractable glass roof overlooking the hotel grounds and countryside, simply has no equal. With its own private entrance and exclusive bridge directly to the 180 m² terrace, this penthouse is designed for guests that demand the pinnacle of luxury and will settle for nothing else. Private parking, exclusive access to the spa, a private sauna and steam bath, a fully equipped kitchen and use of the Conrad Private Host. The exclusive features of this spectacular penthouse are as varied as they are indulgent. The option to extend into an interconnecting Twin room is ideal for those travelling with their family.