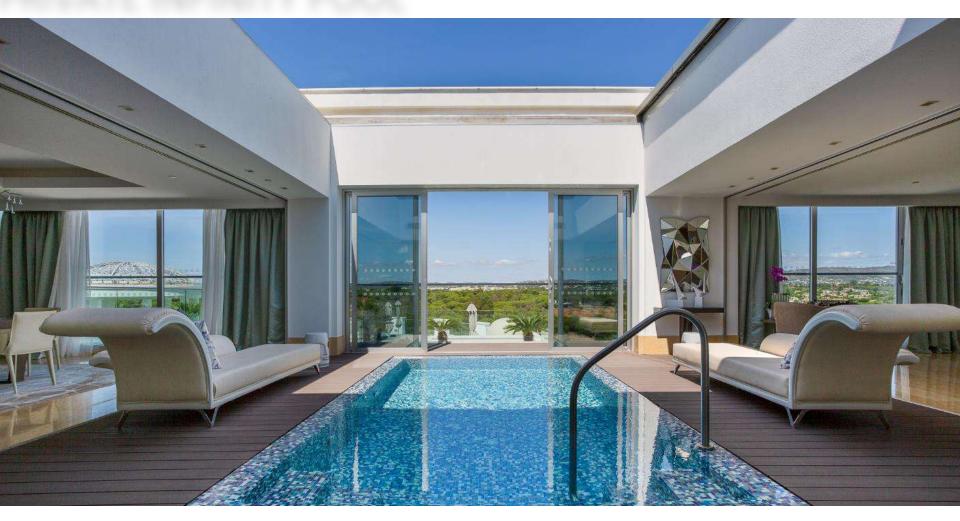

### PRIVATE INFINITY POOL

#### The Infinity Penthouse

This 300m² sanctuary, featuring an infinity pool in the living room with a retractable glass roof overlooking the hotel grounds and countryside, simply has no equal. With its own private entrance and exclusive bridge directly to the 180 m² terrace, this penthouse is designed for guests that demand the pinnacle of luxury and will settle for nothing else. Private parking, exclusive access to the spa, a private sauna and steam bath, a fully equipped kitchen and use of the Conrad Private Host. The exclusive features of this spectacular penthouse are as varied as they are indulgent. The option to extend into an interconnecting Twin room is ideal for those travelling with their family.