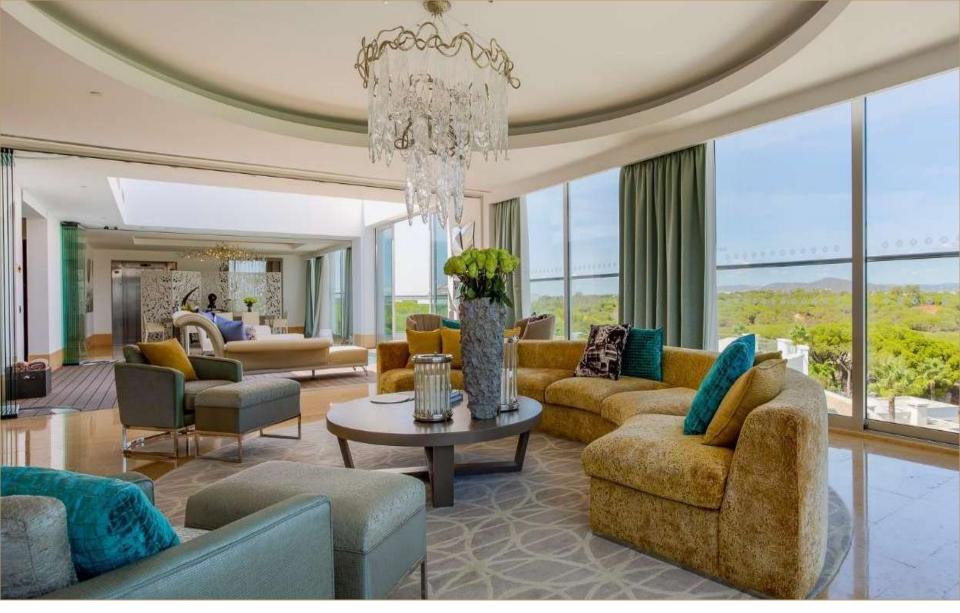

#### The Infinity Penthouse

This 300m² sanctuary, featuring an infinity pool in the living room with a retractable glass roof overlooking the hotel grounds and countryside, simply has no equal. With its own private entrance and exclusive bridge directly to the 180 m² terrace, this penthouse is designed for guests that demand the pinnacle of luxury and will settle for nothing else. Private parking, exclusive access to the spa, a private sauna and steam bath, a fully equipped kitchen and use of the Conrad Private Host. The exclusive features of this spectacular penthouse are as varied as they are indulgent. The option to extend into an interconnecting Twin room is ideal for those travelling with their family.