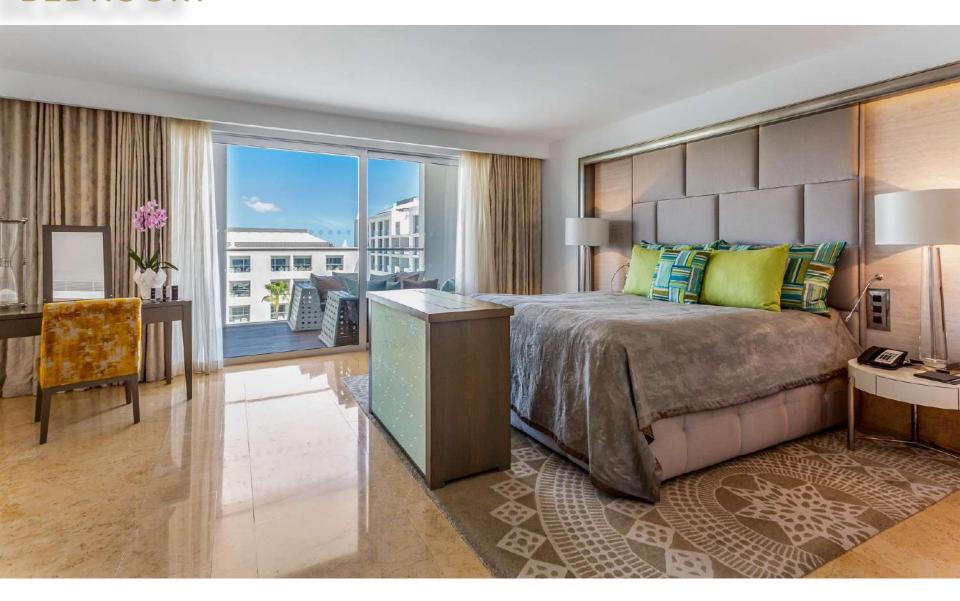

INFINITY POOL



#### The Infinity Penthouse

This 300m² sanctuary, featuring an infinity pool in the living room with a retractable glass roof overlooking the hotel grounds and countryside, simply has no equal. With its own private entrance and exclusive bridge directly to the 180 m² terrace, this penthouse is designed for guests that demand the pinnacle of luxury and will settle for nothing else. Private parking, exclusive access to the spa, a private sauna and steam bath, a fully equipped kitchen and use of the Conrad Private Host. The exclusive features of this spectacular penthouse are as varied as they are indulgent. The option to extend into an interconnecting Twin room is ideal for those travelling with their family.

## **DINING AREA**





## PRIVATE OFFICE





## **BEDROOM**



## **EXCLUSIVE SKINCARE AMENITIES BY 1115KIN**



## **BATHROOM**





## **SPACIOUS BALCONY**





# 180<sub>Sqm2</sub> PRIVATE TERRACE





## PRIVATE TERRACE JACUZZI





## PRIVATE SAUNA AND HAMMAM







## PRIVATE LIFT TO ACCESS SPA AND PRIVATE PARKING



## PRIVATE UNDERGROUND PARKING









### **INFINITY PENTHOUSE**

#### **→ FEATURES**

Private Host | Glamourous Infinity Pool | Sky views through retractable roof | Private terrace of 180sqm with majestic views and Jacuzzi | Private sauna and hammam | Signature interior Design | Private In-room Spa Treatment | In-room dining | Private lift with access to Conrad Spa and private car parking with 6 places | Complimentary access to a Dado Pool private cabana | Complimentary access to Spa thermal areas during stay.

#### **→** AMENI