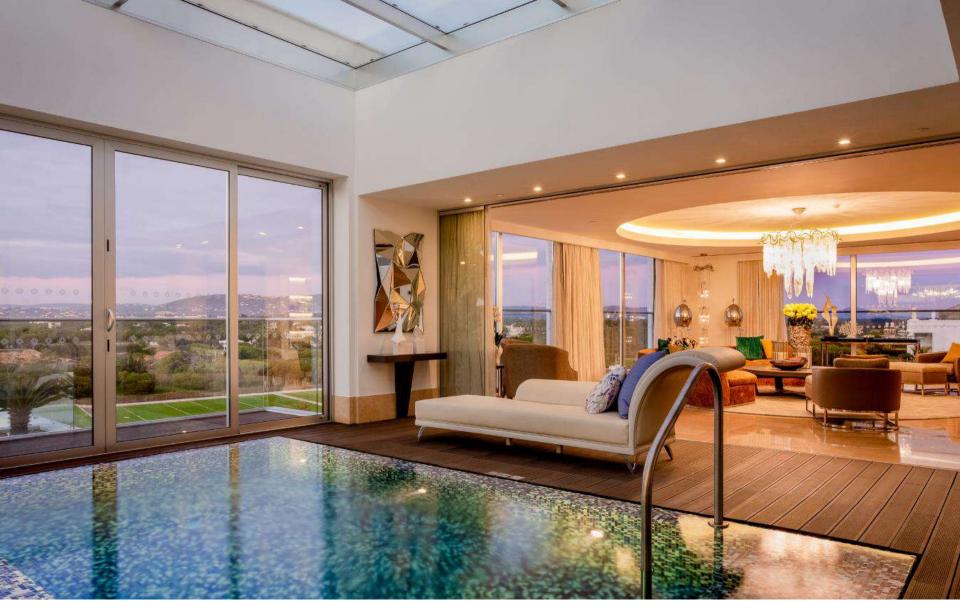

### PRIVATE INFINITY POOL

#### The Infinity Penthouse

This 300m² sanctuary, featuring an infinity pool in the living room with a retractable glass roof overlooking the hotel grounds and countryside, simply has no equal. With its own private entrance and exclusive bridge directly to the 180 m² terrace, this penthouse is designed for guests that demand the pinnacle of luxury and will settle for nothing else. Private parking, exclusive access to the spa, a private sauna and steam bath, a fully equipped kitchen and use of the Conrad Private Host. The exclusive features of this spectacular penthouse are as varied as they are indulgent. The option to extend into an interconnecting Twin room is ideal for those travelling with their family.