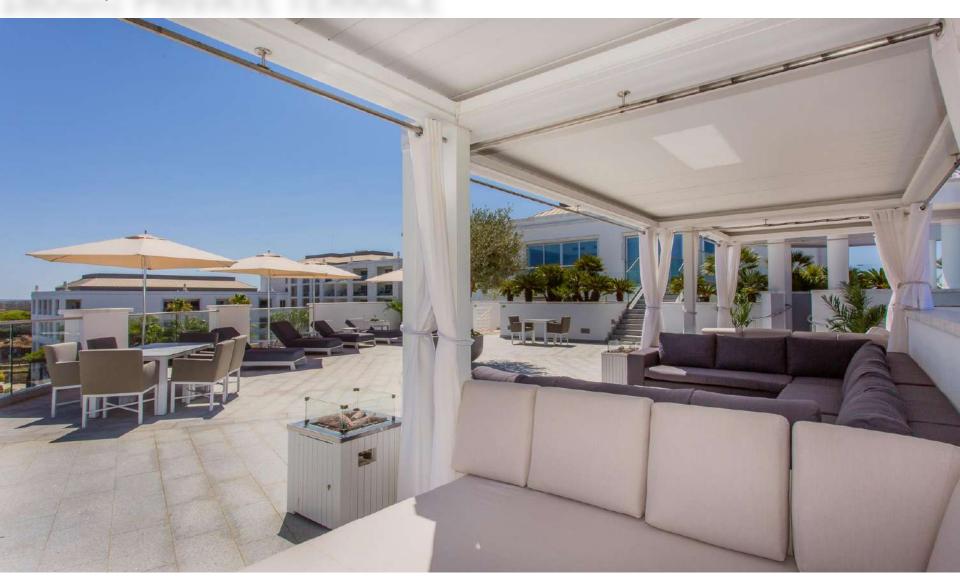

roof overlooking the hotel grounds and countryside, simply has no equal. With its own private entrance and exclusive bridge directly to the 180 m² terrace, this penthouse is designed for guests that demand the pinnacle of luxury and will settle for nothing else. Private parking, exclusive access to the spa, a private sauna and steam bath, a fully equipped kitchen and use of the Conrad Private Host. The exclusive features of this spectacular penthouse are as varied as they are indulgent. The option to extend into an interconnecting Twin room is ideal for those travelling with their family.

## **DINING AREA**





## PRIVATE OFFICE





## **BEDROOM**



## **EXCLUSIVE SKINCARE AMENITIES BY 1115KIN**



## **BATHROOM**





## **SPACIOUS BALCONY**





# 180<sub>Sqm2</sub> PRIVATE TERRACE





## PRIVATE TERRACE JACUZZI





## PRIVATE SAUNA AND HAMMAM







## PRIVATE LIFT TO ACCESS SPA AND PRIVATE PARKING



## PRIVATE UNDERGROUND PARKING









### **INFINITY PENTHOUSE**

#### **→ FEATURES**

Private Host | Glamourous Infinity Pool | Sky views through retractable roof | Private terrace of 180sqm with majestic views and Jacuzzi | Private sauna and hammam | Signature interior Design | Private In-room Spa Treatment | In-room dining | Private lift with access to Conrad Spa and private car parking with 6 places | Complimentary access to a Dado Pool private cabana | Complimentary access to Spa thermal areas during stay.

#### **→** AMENITIES

55" & 42" HD flat screens TV | Surround sound system In-room entertainment and media centre | Blu-ray player | Wi-Fi | Security Safe |