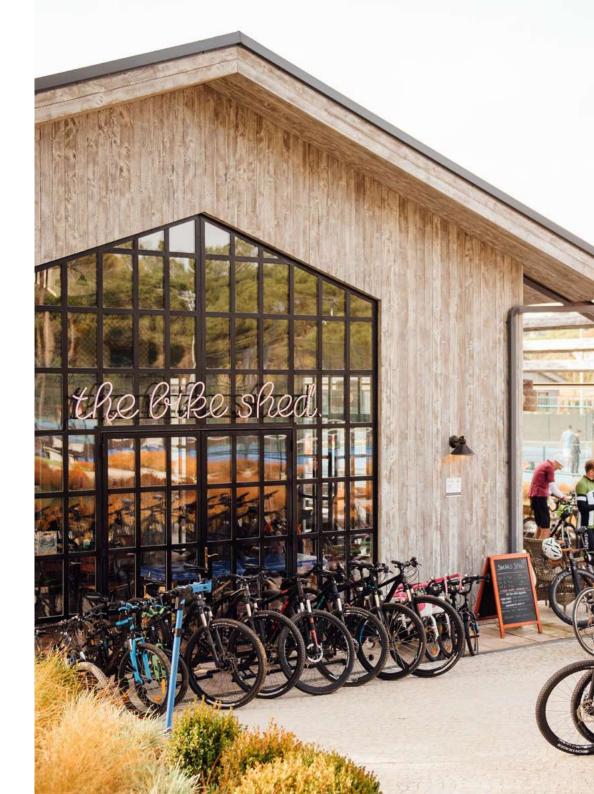

#### **J** TENNIS

4 Full size GreenSet acrylic floodlit hard courts and 2 all weather synthetic floodlit clay courts

# **TENNIS ACADEMY** KEEP PRACTISING YOUR PASSION

At The Campus, everyone is supported to achieve their dreams. That's why we've created the Tennis Academy, especially to support and coach young people to succeed in their favourite sport.

Open to players from age 4 to 18, the Tennis Academy focuses on two crucial areas of training: development and performance. With expert coaching, young players are taught to cultivate their passion for the sport, train with discipline and resilience and, above all, have fun.