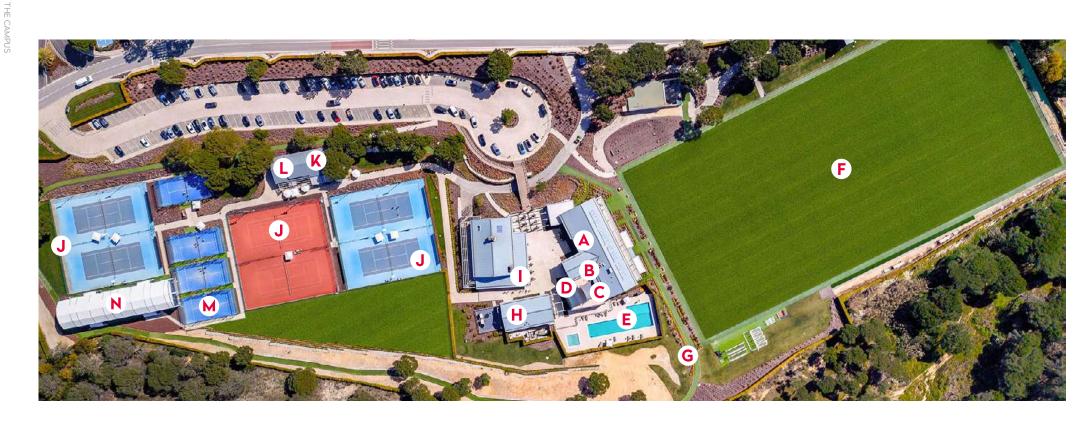

# 46.600 M<sup>2</sup>

of sports facilities dedicated to high performance sports, fitness and wellbeing training for all levels
SPIN STUDIO

Fitness and elite performance

**2 HIGH PERFORMANCE** 

GYMNASIUMS

15 high performance interactive spin bikes

© REHABILITATION AND WELLNESS CENTRE Sports wellness, physiotherapy and rehabilitation

- RECOVERY SUITE Steam room, sauna, hot and cold plunges
- 25 M HEATED OUTDOOR POOL
  - OUTDOOR POOL Private swim lessons, group training, triathlon event
- РІТСН

151 x 74 metres Desso Grassmaster Hybrid pitch dedicated to team sport training and pre-season preparation

#### **G RUNNING TRACK** 650 m track looping the

650 m track looping the entire grounds, a challenging but fun running circuit

#### H MULTI-PURPOSE STUDIO

Dedicated space for meetings and presentations

#### DANO'S

Unique sports bar and restaurant with live sports, live music and family menu

#### **J** TENNIS

4 Full size GreenSet acrylic floodlit hard courts and 2 all weather synthetic floodlit clay courts

#### PAVILION

Relaxed courtside refreshments and social hub

#### **L** THE BIKE SHED

Pro cycling hub, social spins, bike fitting, apparel hire and purchase

#### M PADEL

4 Floodlit courts with special shock pad features

#### N INDOOR PADEL COURTS

2 Floodlit courts with special shock pad features