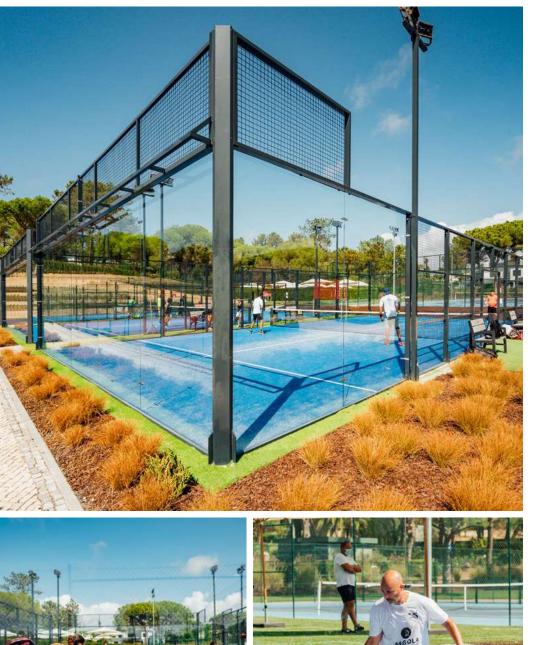

#### M PADEL

4 Floodlit courts with special shock pad features

#### N INDOOR PADEL COURTS

2 Floodlit courts with special shock pad features