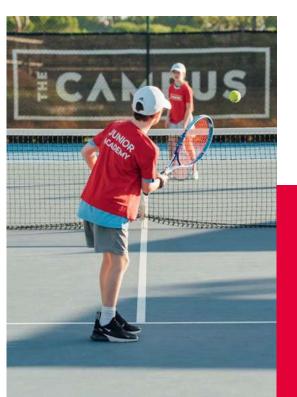

# JUNIOR ACADEMY

Access to four weekly scheduled classes per week.

( Classes included: Shot of the Week, Tennis Tactics, Doubles Strategy and Open Doubles.

Perfect for young tennis players who want to develop their tennis skills, make friends and have fun down on The Campus premium tennis courts.

| TINY REDS          | Ages 4-6  |
|--------------------|-----------|
| ROOKIE ORANGES     | Ages 7-8  |
| GREEN STARS        | Ages 9-10 |
| JUNIOR DEVELOPMENT | Ages +11  |

€24/hour

JUNIOR GROUP COACHING