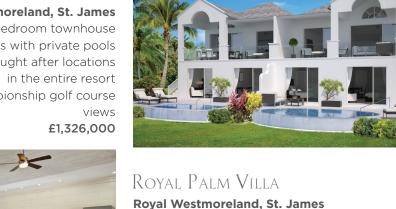

### Royal Westmoreland, St. James

- Beautiful semi-detached, 4 bedroom townhouse villas with private pools
- Situated in one of the most sought after locations
- Unobstructed sea and championship golf course

- Standalone 4 bedroom villa with 41' long private pool
- Located next to the 17th tee box
- Deeded and held free hold in 2 week fractions
- Royal Westmoreland Club membership included Priced from £61,000 to £248,000