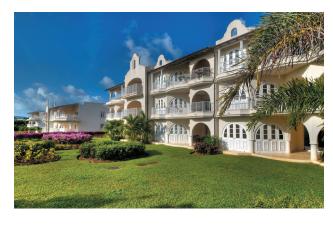

# ROYAL APARTMENTS

## Royal Westmoreland, St. James

• 1, 2 and 3 bedrooms

• Light and airy with granite kitchens

• Beautiful community swimming pool, sun deck

• 830 sq. ft. to 2,000 sq. ft.

Priced from £300,000 to £754,000