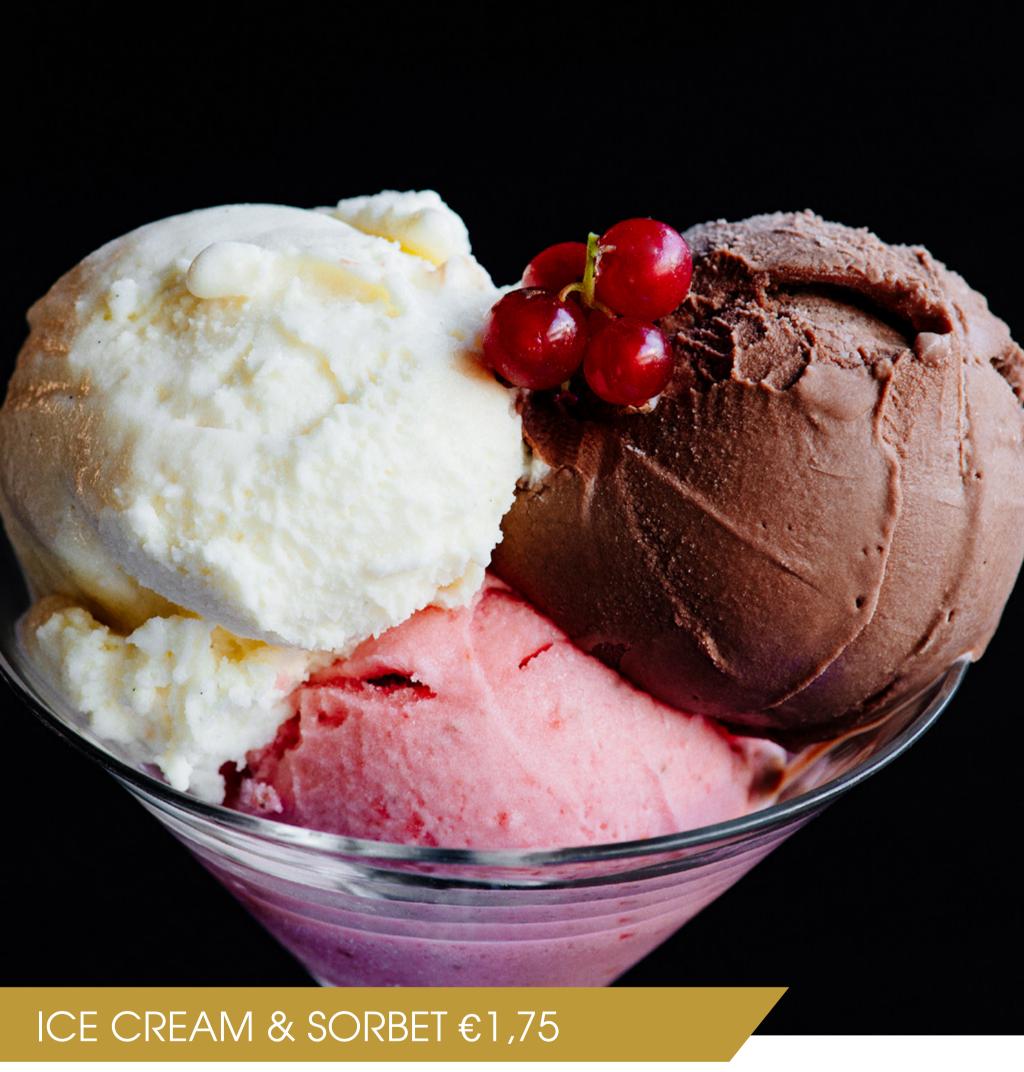

wild berry layers, pistacchio buscuit (contains nuts)

Pairs perfectly with Samos Grand Cru 8cl

per scoop

Vanilla, Chocolate, Strawberry, After Eight Mango, Blood Orange, Lemon