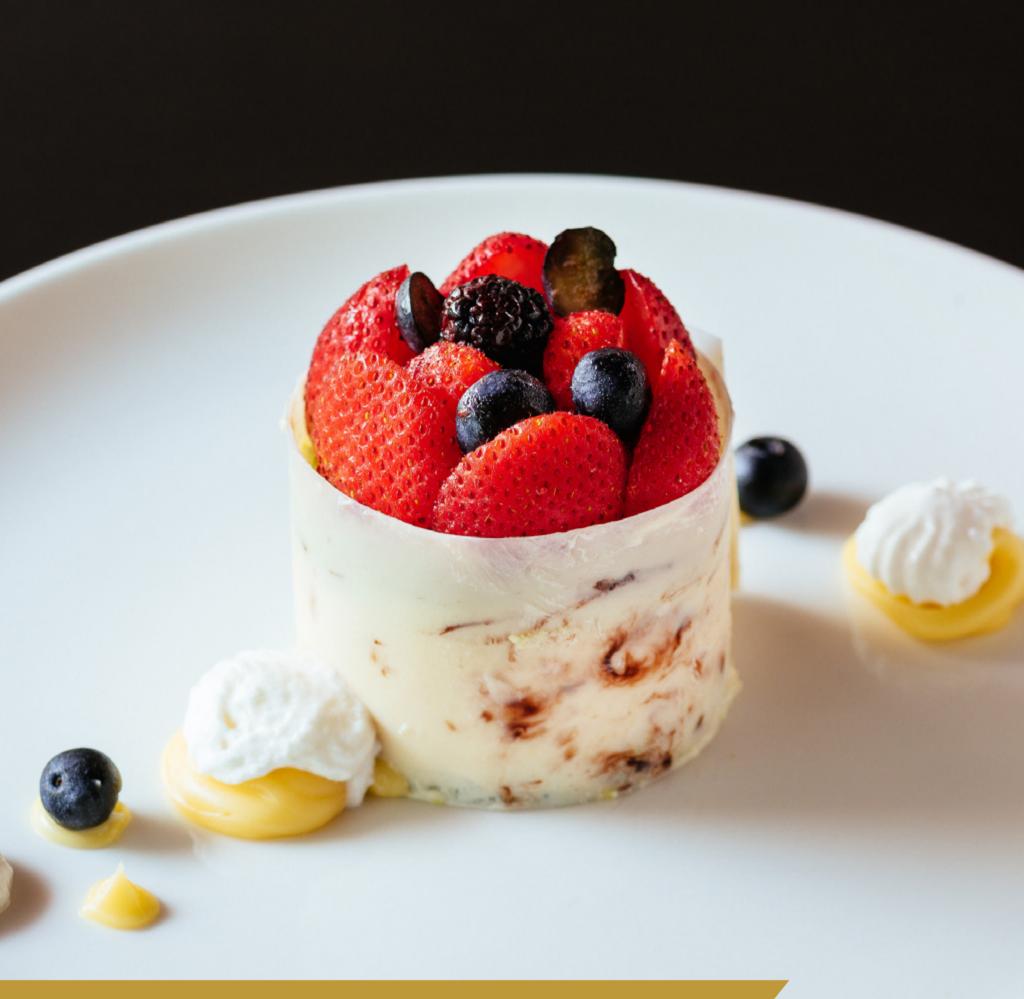

## FRUIT CHARLOTTE €6,90

with pistacchio biscuit and fresh berries (contains nuts)

Pairs perfectly with Muscat Rio Patras 8cl

€7,00

CHOCOLATE TOWER €6,90

milky caramel mousse with vanilla caramel pear, warm chocolate fudge & vanilla ice cream