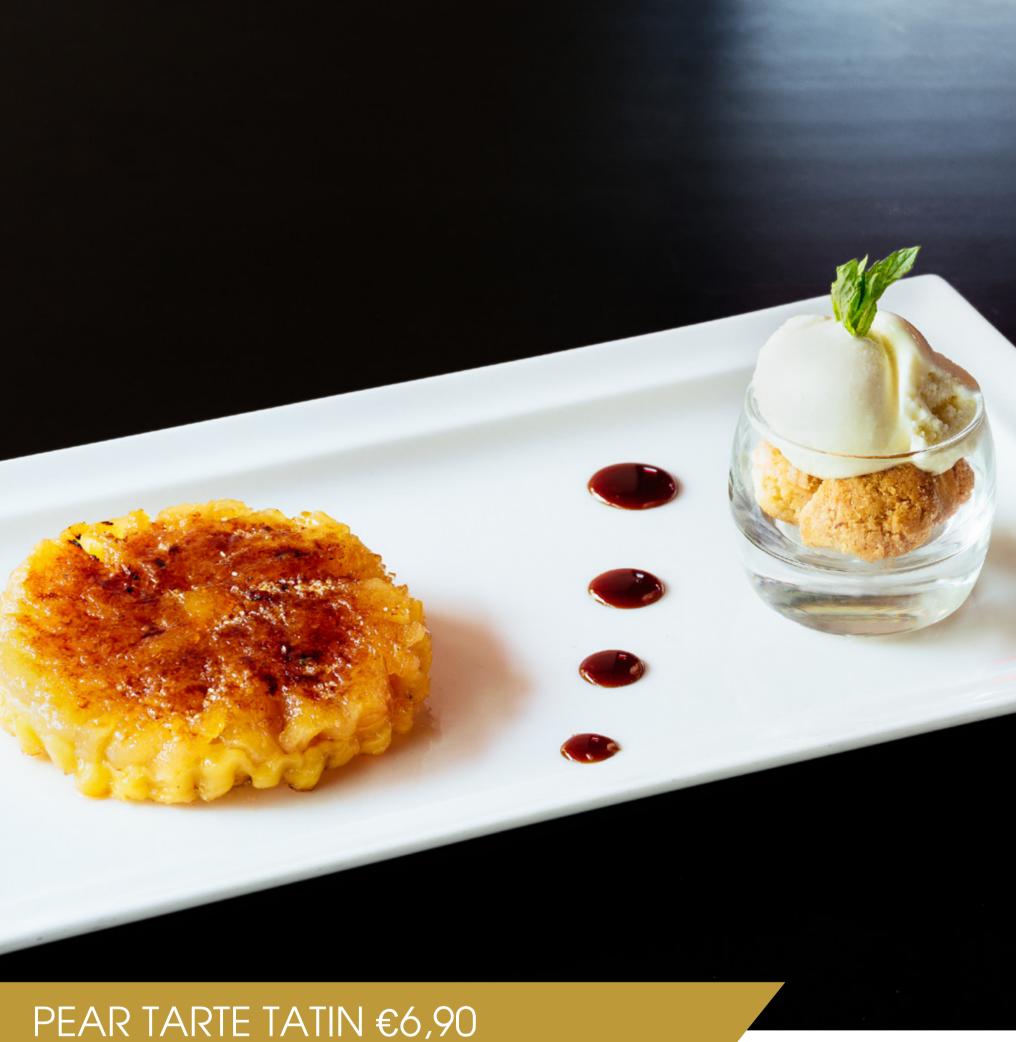

,00



## VANILLA PANNACOTTA €5,90

with wild berry coulis

Pairs perfectly with Port LBV Niepoort 8cl



served with Ferrero Rocher ice cream

Pairs perfectly with Commandaria St. Nicholas 8cl

€6,00



with caramelised sugar

Pairs perfectly with Muscat Rio Patras 8cl

€7,00



with fresh berries, passion fruit and meringue

Pairs perfectly with Muscat Beaumes de Venise 8cl

00,8€



## FRUIT CHARLOTTE €6,90

with pistacchio biscuit and fresh berries (contains nuts)

Pairs perfectly with Muscat Rio Patras 8cl

€7,00



CHOCOLATE TOWER €6,90

milky caramel mousse with vanilla caramel pear, warm chocolate fudge & vanilla ice cream

Pairs perfectly with Port LBV Niepoort 8cl



Valencia orange cream, crunchy almond biscuit (contains nuts)

Pairs perfectly with Muscat Beaumes de Venice 8cl



served with home made vanilla ice cream

Pairs perfectly with Samos Grand Cru 8cl



wild berry layers, pistacchio buscuit (contains nuts)

Pairs perfectly with Samos Grand Cru 8cl



per scoop

Vanilla, Chocolate, Strawberry, After Eight Mango, Blood Orange, Lemon



## CHEESE PLATTERS

small (2 to 4 persons) €14,00 large (6 persons) €22,00

Parmegiano regiano, blue cheese, Brie, goat's cheese & graviera

Pairs perfectly with Port LBV Niepoort 8cl



## SEASONAL FRESH FRUIT

small (2 to 4 persons) €7,00 large (6 persons) €14,00