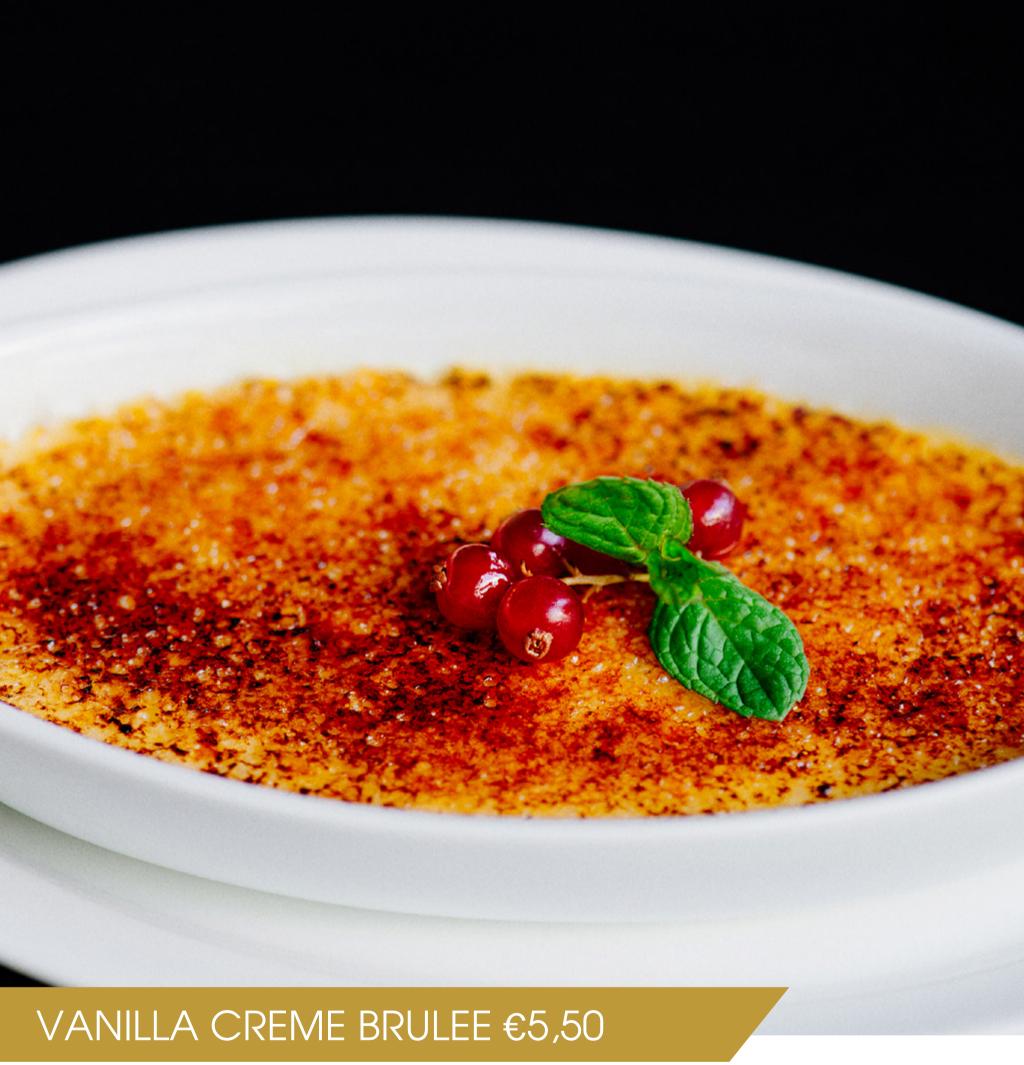

## VANILLA PANNACOTTA €5,90

with wild berry coulis

Pairs perfectly with Port LBV Niepoort 8cl

served with Ferrero Rocher ice cream

Pairs perfectly with Commandaria St. Nicholas 8cl

€6,00

with caramelised sugar

Pairs perfectly with Muscat Rio Patras 8cl

€7,00

with fresh berries, passion fruit and meringue

Pairs perfectly with Muscat Beaumes de Venise 8cl

00,8€