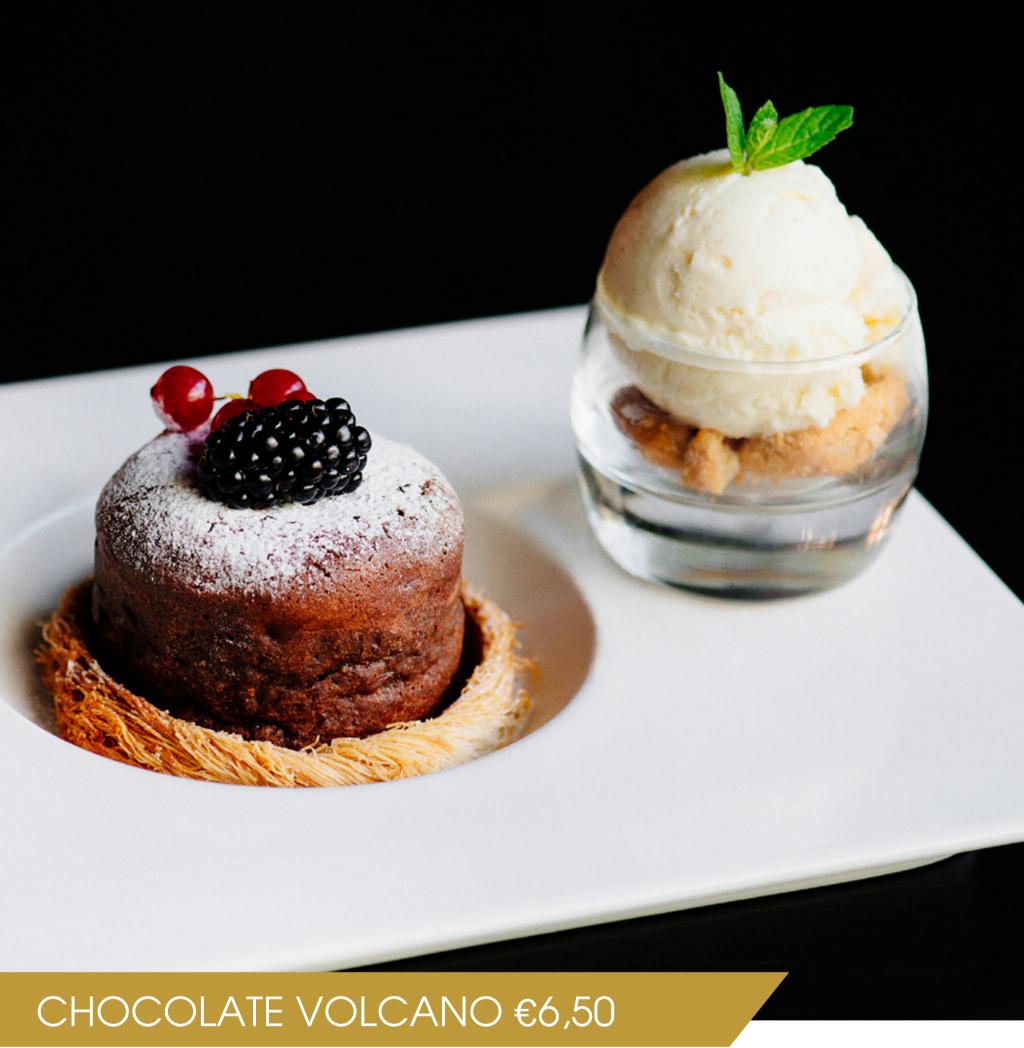

served with home made vanilla ice cream

Pairs perfectly with Commandaria St. Nicholas 8cl

€6,00



## VANILLA PANNACOTTA €5,90

with wild berry coulis

Pairs perfectly with Port LBV Niepoort 8cl



served with Ferrero Rocher ice cream

Pairs perfectly with Commandaria St. Nicholas 8cl

€6,00



with caramelised sugar

Pairs perfectly with Muscat Rio Patras 8cl

€7,00



with fresh berries, passion fruit and meringue

Pairs perfectly with Muscat Beaumes de Venise 8cl

00,8€



## FRUIT CHARLOTTE €6,90

with pistacchio biscuit and fresh berries (contains nuts)

Pairs perfectly with Muscat Rio Patras 8cl

€7,00



CHOCOLATE TOWER €6,90

milky caramel mousse with vanilla caramel pear, warm chocolate fudge & vanilla ice cream

Pairs perfectly with Port LBV Niepoort 8cl



Valencia orange cr