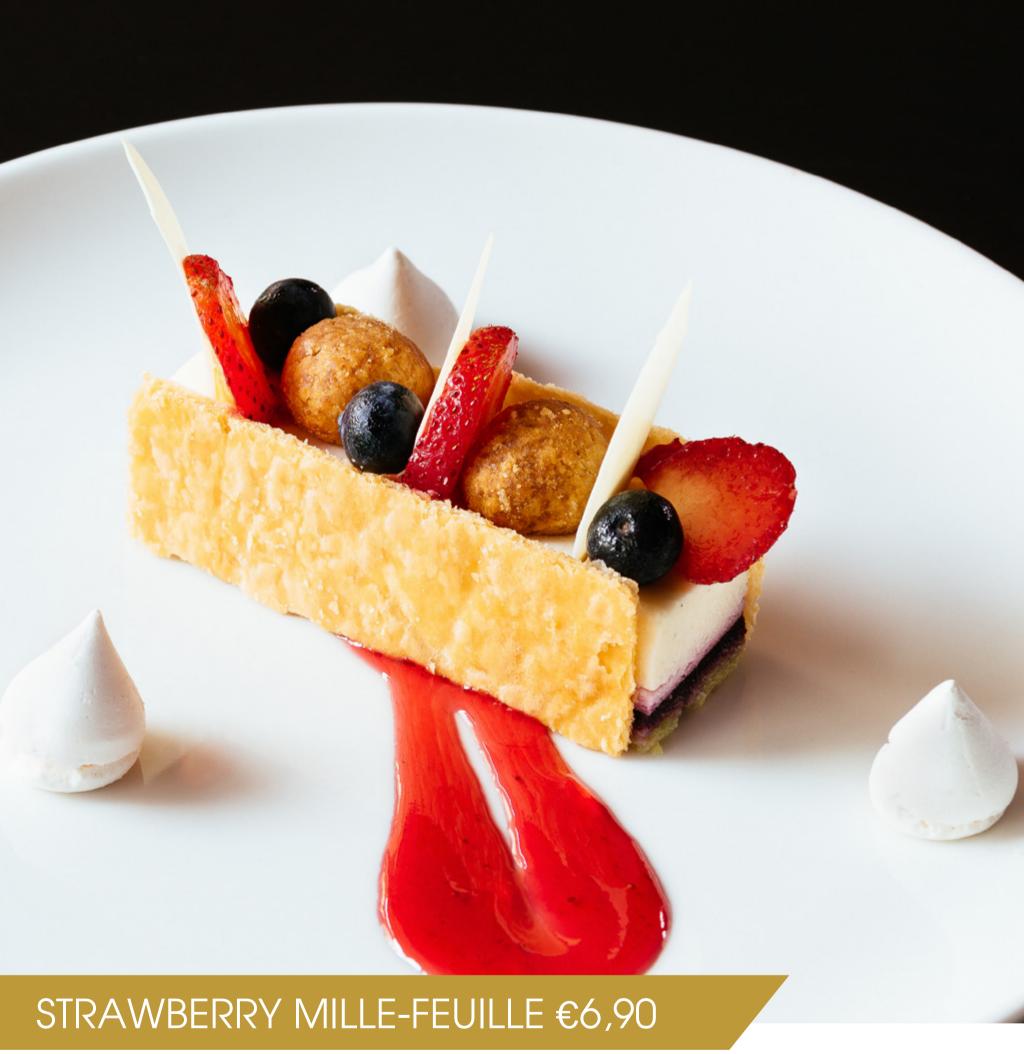

LBV Niepoort 8cl



served with Ferrero Rocher ice cream

Pairs perfectly with Commandaria St. Nicholas 8cl

€6,00



with caramelised sugar

Pairs perfectly with Muscat Rio Patras 8cl

€7,00



with fresh berries, passion fruit and meringue

Pairs perfectly with Muscat Beaumes de Venise 8cl

00,8€



## FRUIT CHARLOTTE €6,90

with pistacchio biscuit and fresh berries (contains nuts)

Pairs perfectly with Muscat Rio Patras 8cl

€7,00



CHOCOLATE TOWER €6,90

milky caramel mousse with vanilla caramel pear, warm chocolate fudge & vanilla ice cream

Pairs perfectly with Port LBV Niepoort 8cl



Valencia orange cream, crunchy almond biscuit (contains nuts)

Pairs perfectly with Muscat Beaumes de Venice 8cl



served with home made vanilla ice cream

Pairs perfectly with Samos Grand Cru 8cl



wild berry layers, pistacchio buscuit (contains nuts)

Pairs perfectly with Samos Grand Cru 8cl



per scoop

Vanilla, Chocolate, Strawberry, After Eight Mango, Blood Orange, Lemon



## CHEESE PLATTERS

small (2 to 4 persons) €14,00 large (6 persons) €22,00

Parmegiano regiano, blue cheese, Brie, goat's cheese & graviera

Pairs perfectly with Port LBV Niepoort 8cl



## SEASONAL FRESH FRUIT

small (2 to 4 persons) €7,00 large (6 persons) €14,00