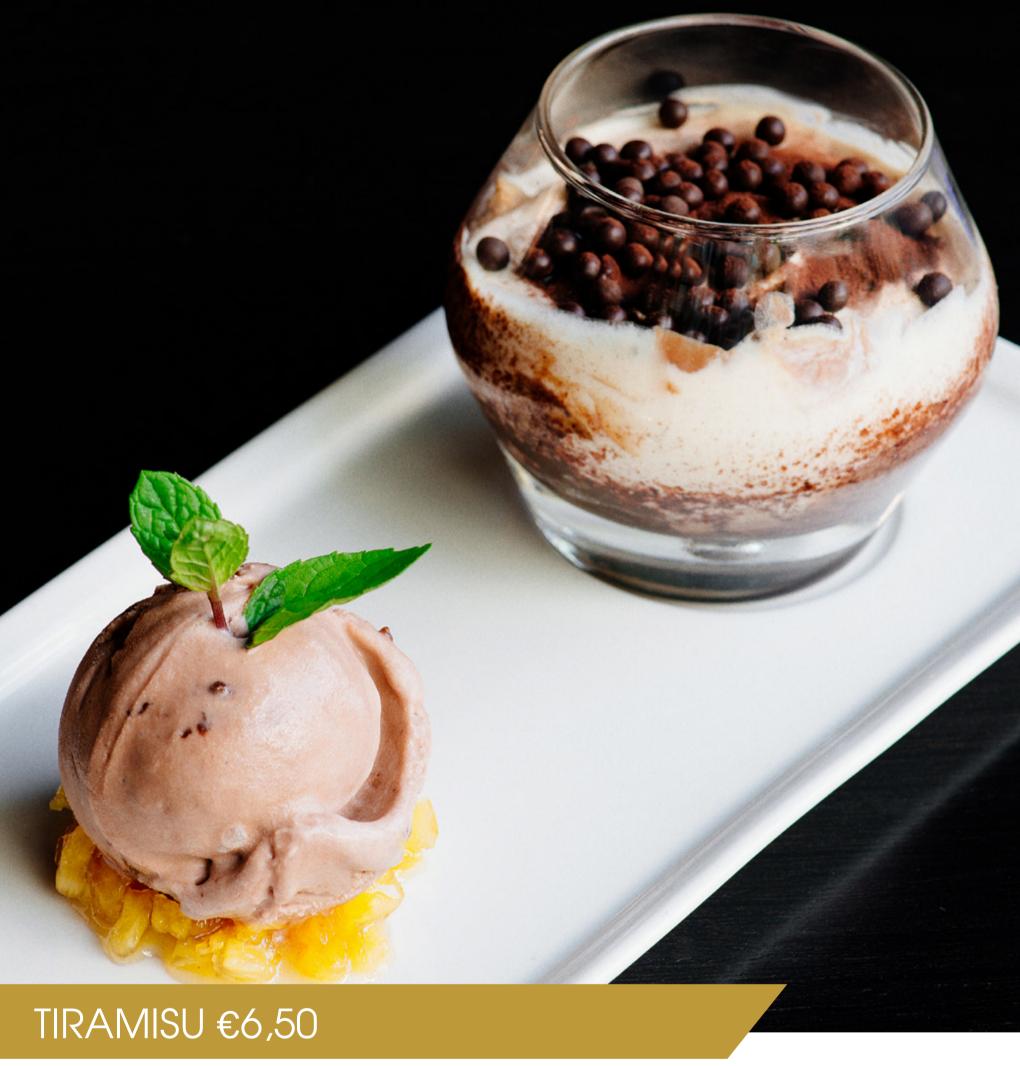

served with home made vanilla ice cream

Pairs perfectly with Commandaria St. Nicholas 8cl

€6,00



## VANILLA PANNACOTTA €5,90

with wild berry coulis

Pairs perfectly with Port LBV Niepoort 8cl



served with Ferrero Rocher ice cream

Pairs perfectly with Commandaria St. Nicholas 8cl

€6,00



with caramelised sugar

Pairs perfectly with Muscat Rio Patras 8cl

€7,00



with fresh berries, passion fruit and meringue

Pairs perfectly with Muscat Beaumes de Venise 8cl

00,8€



## FRUIT CHARLOTTE €6,90

with pistacchio biscuit and fresh berries (contains nuts)

Pairs perfectly with Muscat Rio Patras 8cl

€7,00



CHOCOLATE TOWER €6,90

milky caramel mousse with vanilla caramel pear, warm chocolate fudge & vanilla ice cream

Pairs perfectly with Port LBV Niepoort 8cl



Valencia orange cream, crunchy almond biscuit (contains nuts)

Pairs perfectly with Muscat Beaumes de Venice 8cl



served with home made vanilla ice cream

Pairs perfectly with Samos Grand Cru 8cl



wild berry layers