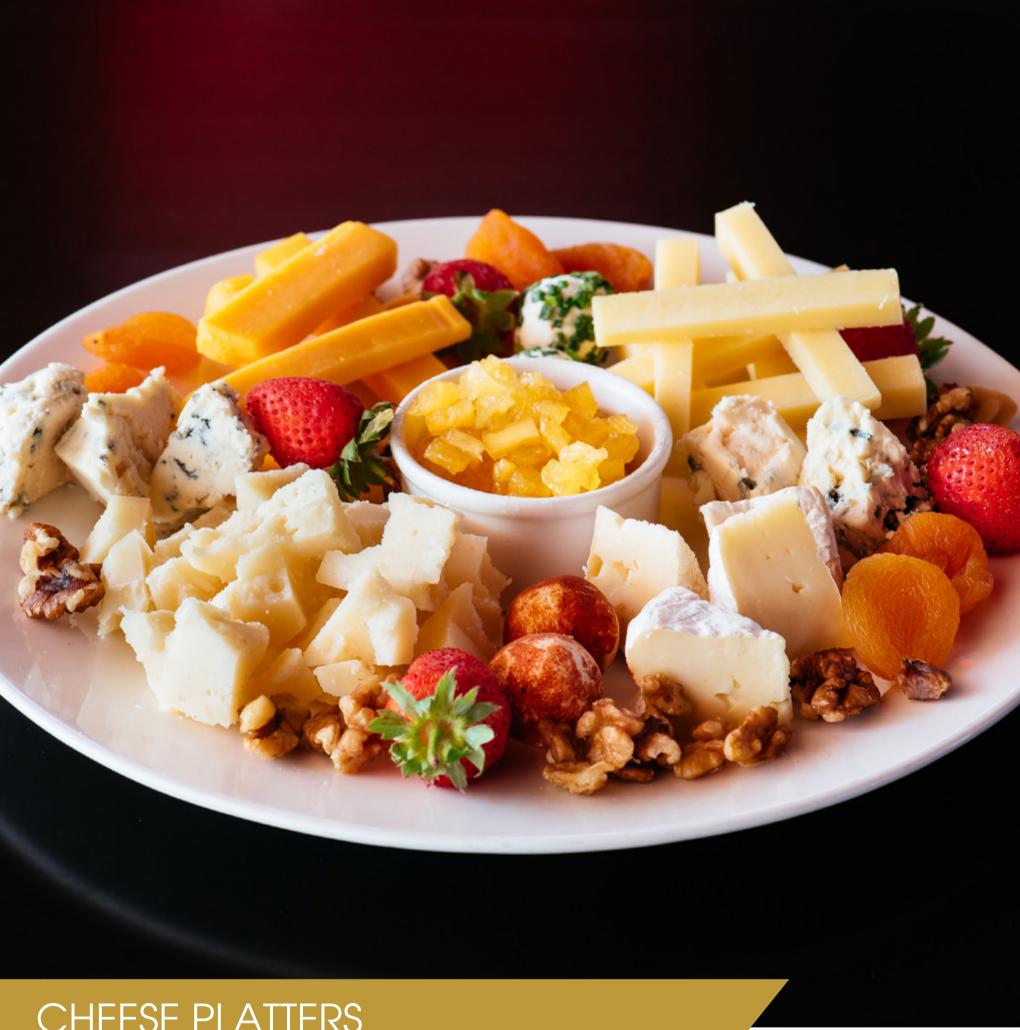

## CHEESE PLATTERS

small (2 to 4 persons) €14,00 large (6 persons) €22,00

Parmegiano regiano, blue cheese, Brie, goat's cheese & graviera

Pairs perfectly with Port LBV Niepoort 8cl