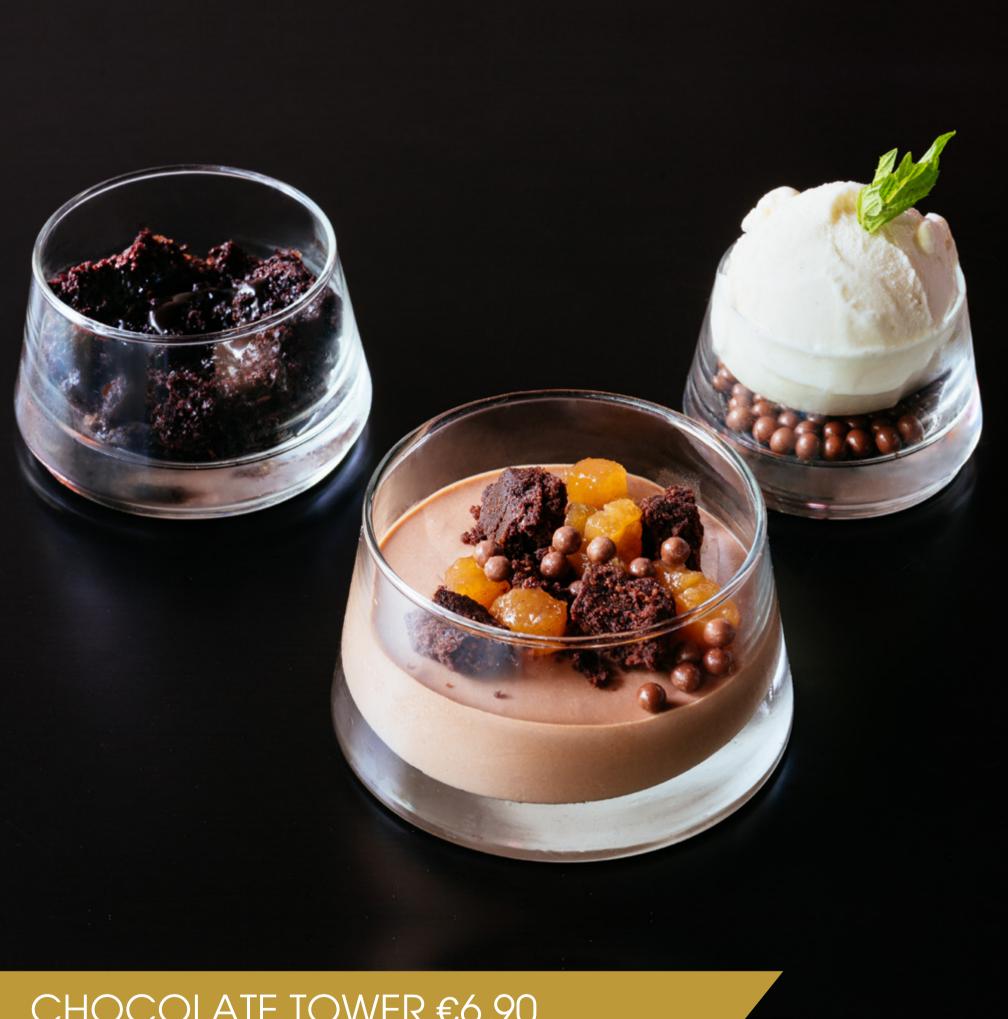

## FRUIT CHARLOTTE €6,90

with pistacchio biscuit and fresh berries (contains nuts)

Pairs perfectly with Muscat Rio Patras 8cl

€7,00

CHOCOLATE TOWER €6,90

milky caramel mousse with vanilla caramel pear, warm chocolate fudge & vanilla ice cream