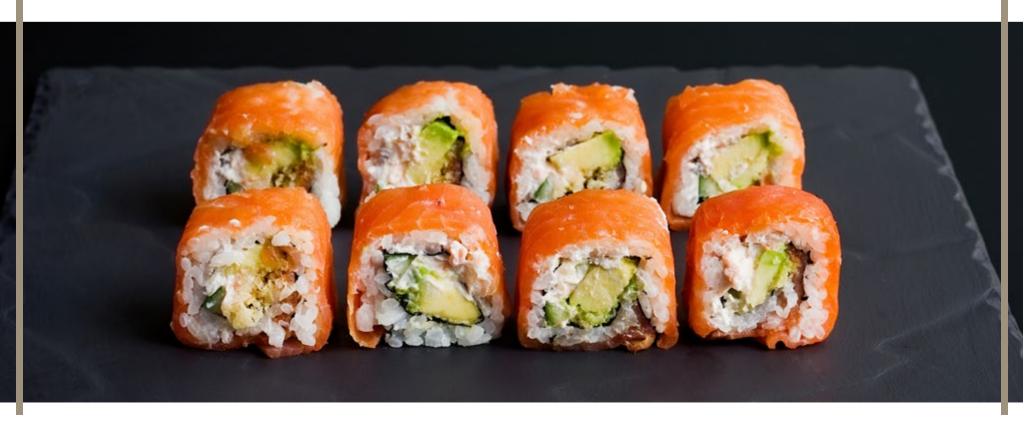

Alaskan Roll (8 pieces) 
Smoked salmon, cucumber, avocado, cream cheese, tempura flakes

€13.90

New York Roll (8 pieces) 🐔

€13.90

Salmon, green apple, salmon caviar, cucumber, tempura flakes, Japanese mayonnaise