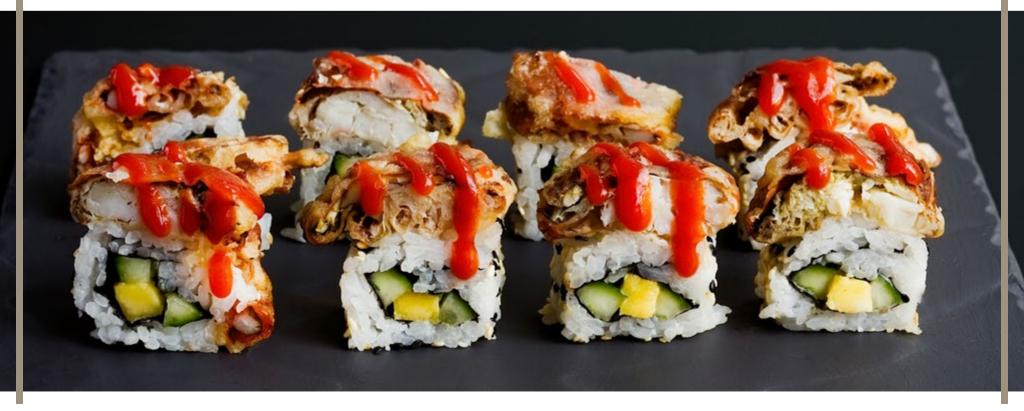

#### Spider Roll (8 pieces) 🐔

€14.90

Soft Crab, mango, cucumber, sweet chili, wasabi mayonnaise, black & white sesame seeds

Hot Night Roll (8 pieces) 🐔

€14.90

Shrimp tempura, crab meat, cucumber, chili mayonnaise, Sriracha sauce