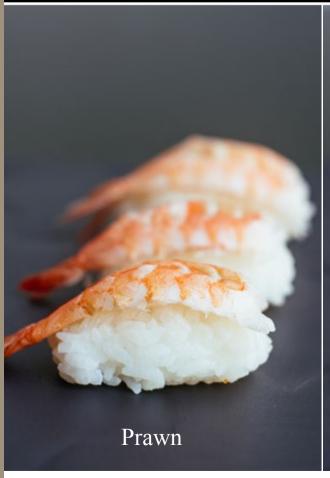

# **NIGIRI**

Sushi rice with a choice of toppings (3 pieces) Salmon / Tuna / Seabass / Prawn / Smoked Salmon

€10.50

€34.00

Nigiri Combo (12 pieces) Combine a selection of nigiri with the following toppings: Salmon / Tuna / Seabass / Prawns / Smoked salmon