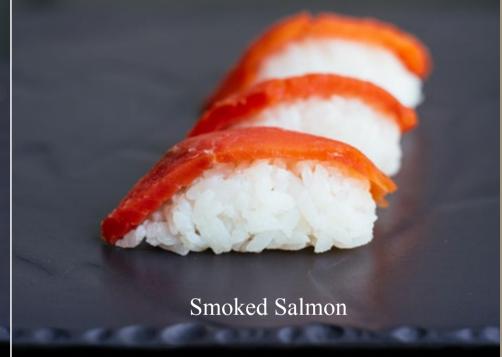

# **NIGIRI**

Sushi rice with a choice of toppings (3 pieces) Salmon / Tuna / Seabass / Prawn / Smoked Salmon

€10.50

€34.00

Nigiri Combo (12 pieces) Combine a selection of nigiri with the following toppings: Salmon / Tuna / Seabass / Prawns / Smoked salmon