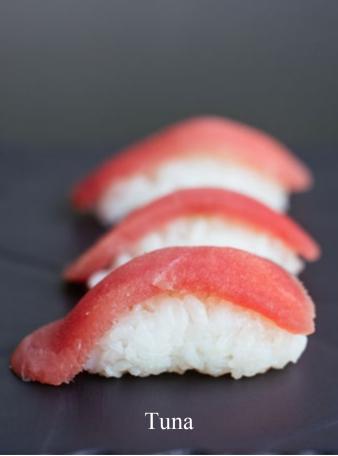

# **NIGIRI**

Sushi rice with a choice of toppings (3 pieces) Salmon / Tuna / Seabass / Prawn / Smoked Salmon

€10.50

€34.00

Nigiri Combo (12 pieces) Combine a selection of nigiri with the following toppings: Salmon / Tuna / Seabass / Prawns / Smoked salmon