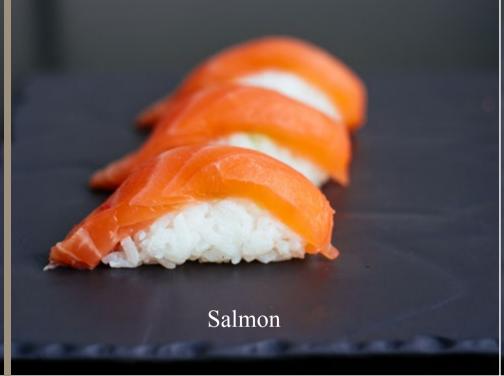

# **NIGIRI**

Sushi rice with a choice of toppings (3 pieces) Salmon / Tuna / Seabass / Prawn / Smoked Salmon

€10.50

€34.00

Nigiri Combo (12 pieces) Combine a selection of nigiri with the following toppings: Salmon / Tuna / Seabass / Prawns / Smoked salmon