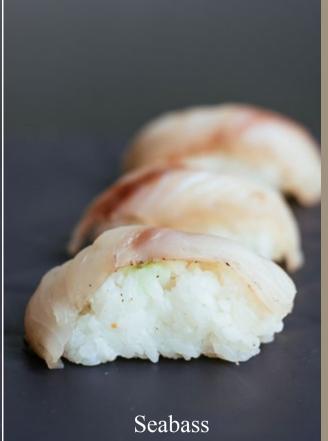

# **NIGIRI**

Sushi rice with a choice of toppings (3 pieces) Salmon / Tuna / Seabass / Prawn / Smoked Salmon

€10.50

€34.00

Nigiri Combo (12 pieces) Combine a selection of nigiri with the following toppings: Salmon / Tuna / Seabass / Prawns / Smoked salmon