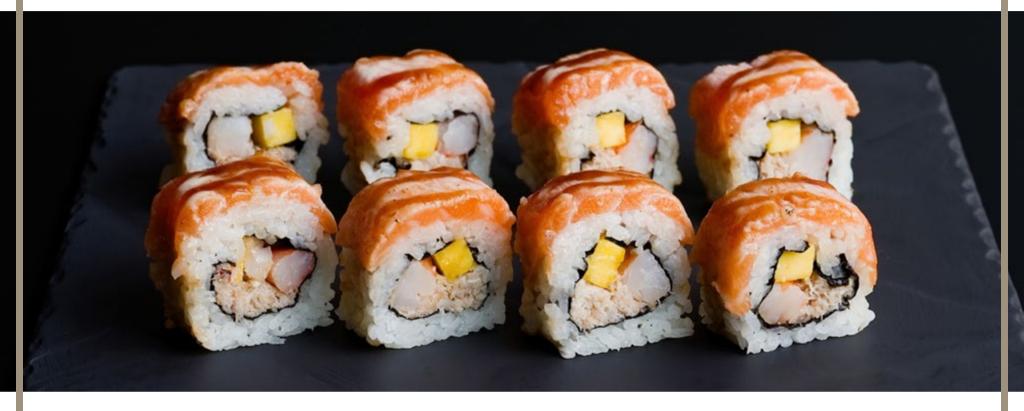

Alaskan Roll (8 pieces) 
Smoked salmon, cucumber, avocado, cream cheese, tempura flakes

€13.90

New York Roll (8 pieces) 🐔

€13.90

Salmon, green apple, salmon caviar, cucumber, tempura flakes, Japanese mayonnaise