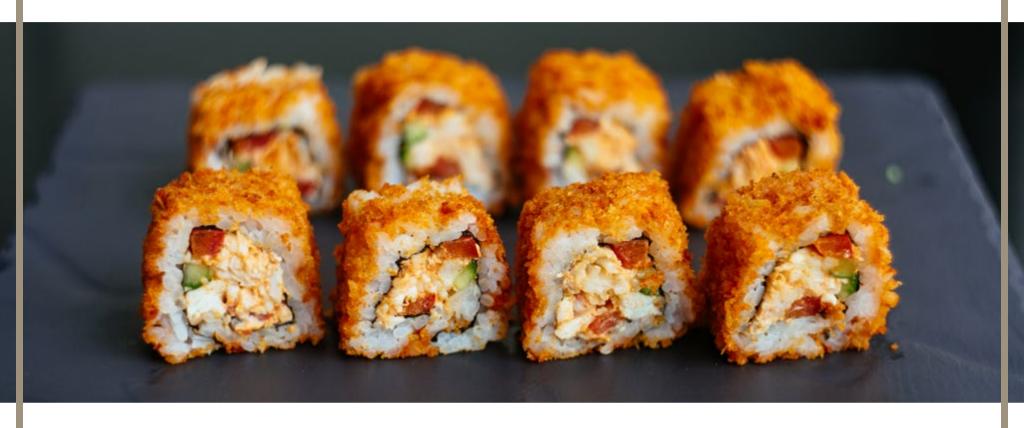

€13.90

€13.90

Paprika Crab (8 pieces) Alaskan king crab mixed with cream cheese, powdered paprika, bell peppers, topped with tempura paprika flakes