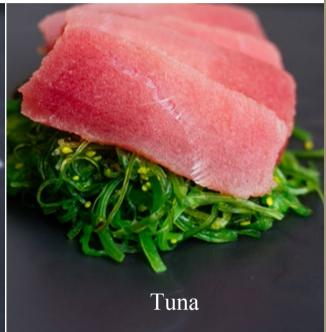

# **SASHIMI**

Choose from a selection of sliced raw fish (4 pieces) 
₱ €12.00 Salmon / Tuna / Seabass Fillet

Sashimi Combo (12 pieces) Combine a selection of raw salmon, tuna or seabass fillet

€ 30.00