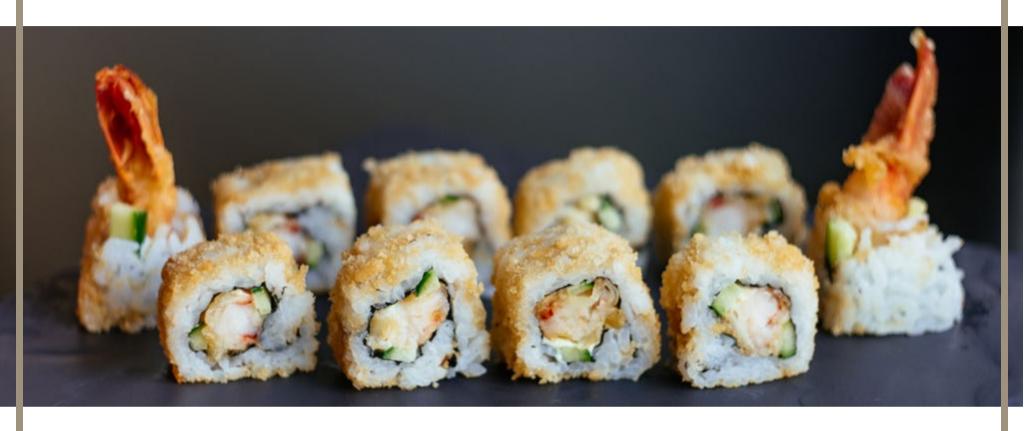

Japanese Tempura Ebi (10 pieces) Prawn tempura, cucumber, Japanese mayonnaise, topped with tempura flakes

€13.90

Spicy Tuna (8 pieces) Spicy tuna, cucumber and green masago, topped with hot chilli sauce