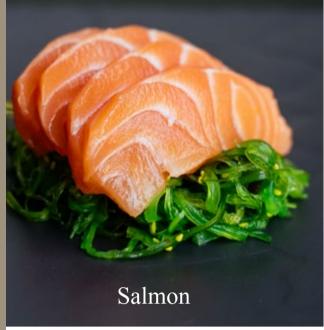

# **SASHIMI**

Choose from a selection of sliced raw fish (4 pieces) 
₱ €12.00 Salmon / Tuna / Seabass Fillet

Sashimi Combo (12 pieces) Combine a selection of raw salmon, tuna or seabass fillet

€ 30.00