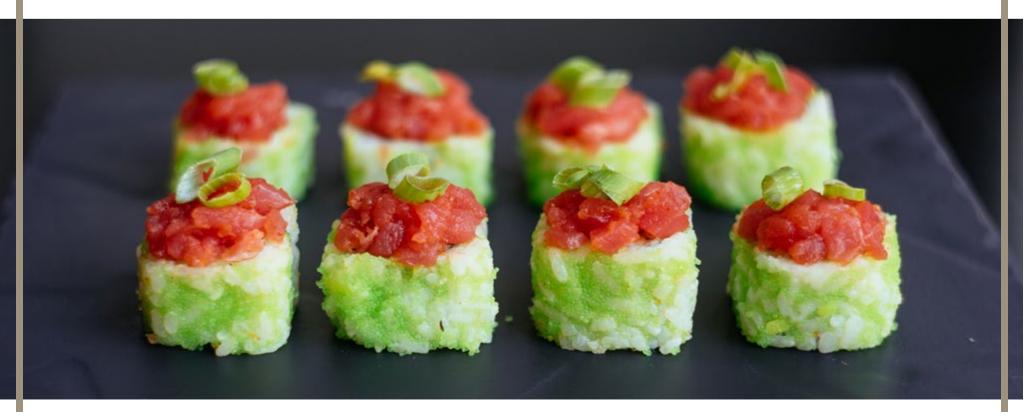

Japanese Tempura Ebi (10 pieces) Prawn tempura, cucumber, Japanese mayonnaise, topped with tempura flakes

€13.90

Spicy Tuna (8 pieces) Spicy tuna, cucumber and green masago, topped with hot chilli sauce