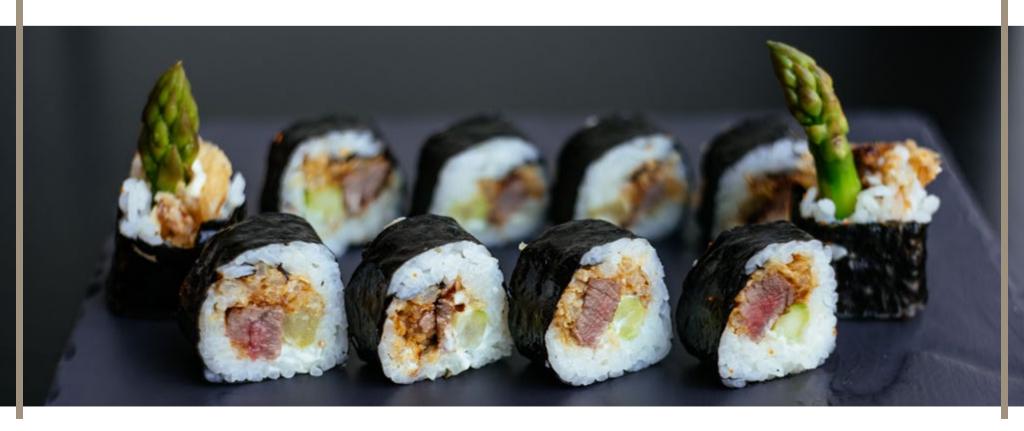

Columbia (10 pieces) Crilled USDA beef fillet, asparagus, crispy onions, black olive truffle aioli

€15.90

Satus Special Roll (8 pieces) 🐔

€13.90

Prawn, crab, fresh salmon, teriyaki sauce, mango, sweet chili, Japanese Mayonnaise