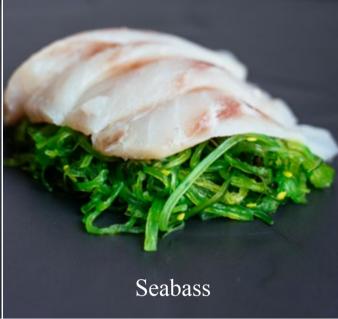

# **SASHIMI**

Choose from a selection of sliced raw fish (4 pieces) 
₱ €12.00 Salmon / Tuna / Seabass Fillet

Sashimi Combo (12 pieces) Combine a selection of raw salmon, tuna or seabass fillet

€ 30.00