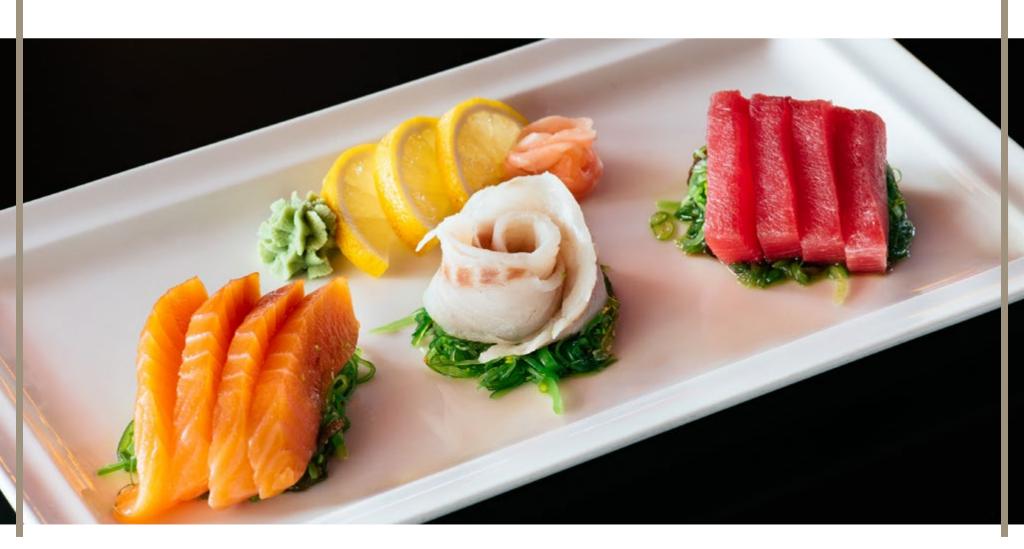

# **SASHIMI**

Choose from a selection of sliced raw fish (4 pieces) 
₱ €12.00 Salmon / Tuna / Seabass Fillet

Sashimi Combo (12 pieces) Combine a selection of raw salmon, tuna or seabass fillet

€ 30.00