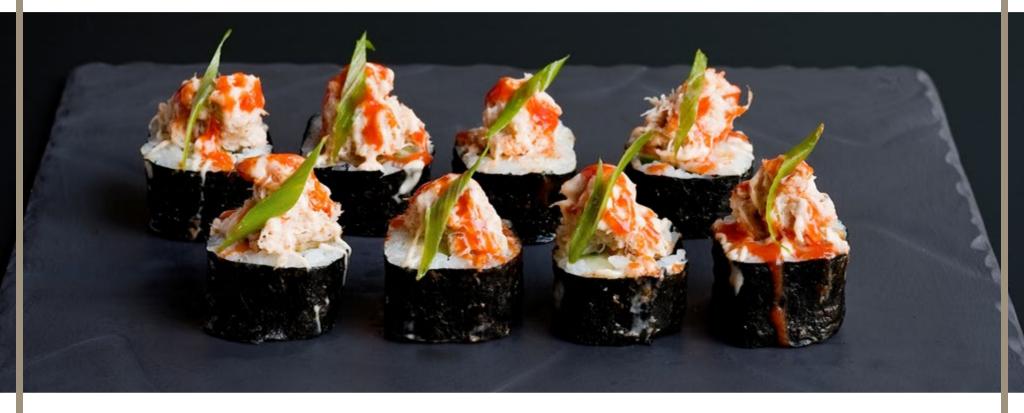

€13.90

€13.90

Paprika Crab (8 pieces) Alaskan king crab mixed with cream cheese, powdered paprika, bell peppers, topped with tempura paprika flakes