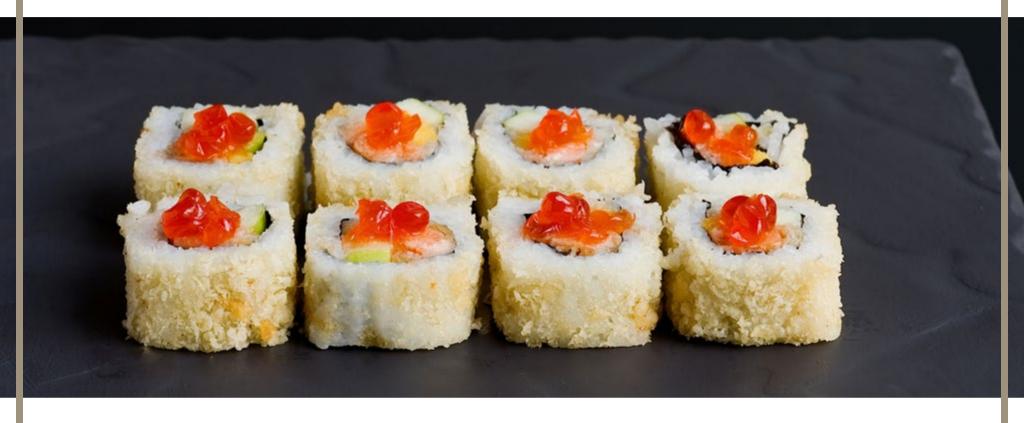

Japanese Tempura Ebi (10 pieces) Prawn tempura, cucumber, Japanese mayonnaise, topped with tempura flakes

€13.90

Spicy Tuna (8 pieces) Spicy tuna, cucumber and green masago, topped with hot chilli sauce