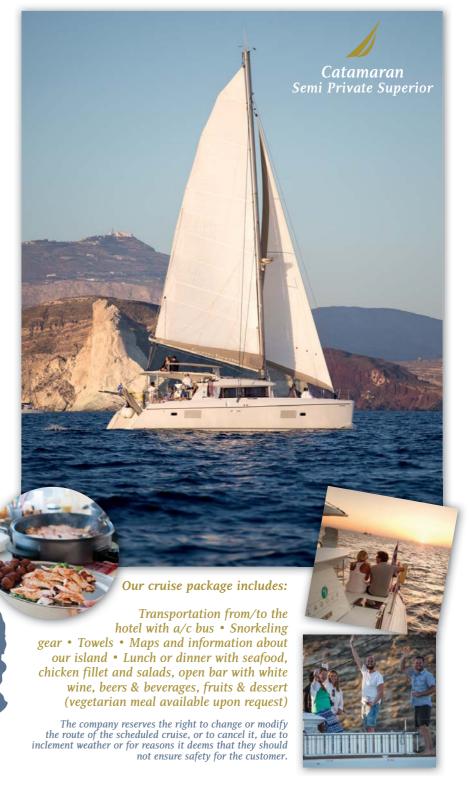

que chance to admire the beauty of the island, starting from the Red Beach for swim, sailing to the White Beach, the Black Mountain and the big Light House, south of the Caldera, followed by heading to the Hot Springs. Enjoy a relaxing sailing coast to coast, admiring and photo shooting the impressive view of Caldera. Preferring the Sunset Cruise you will be impressed from the unique beauty and spectacular colours of sunset. When anchored, a sumptuous lunch or dinner is served on board completed with wine and dessert.

> Day Cruise route from Vlychada and back: 10.30 - 15.30 Sunset Cruise route from Vlychada and back: 15.30 - 20.30

> > Imerovigli

Firostefani Fira

Oia

Palea Kameni

Black Mountain White Beach

Red Beach

Vlychada

Aspronis

Light House

Agios Armeni Epta Nikolaos Pedes