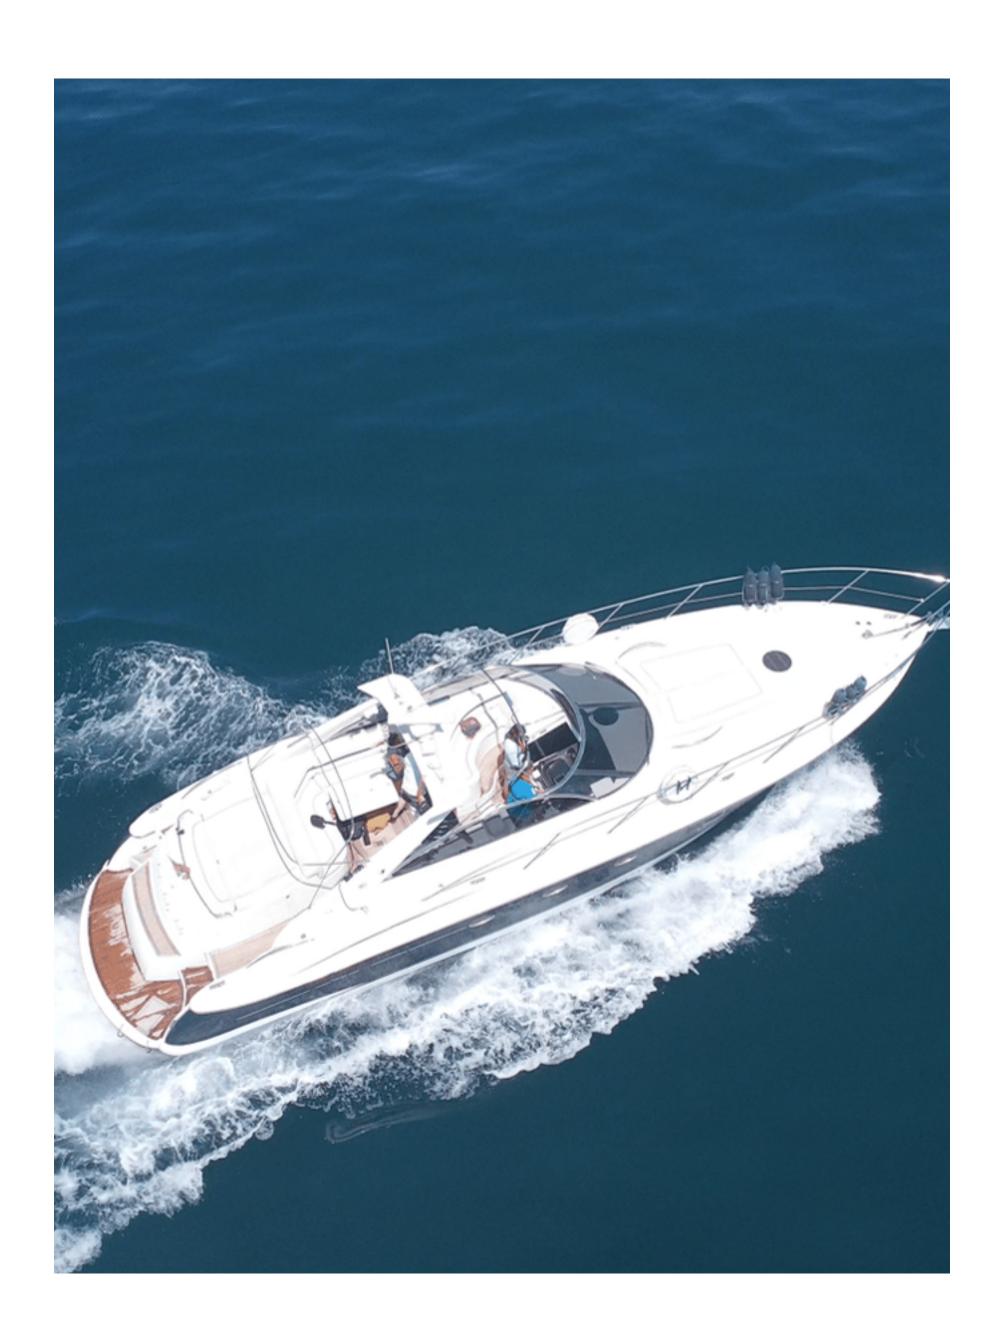

### SUNSEEKER CARMARGUE 50

Capacity 8 people, plus Skipper and hostess

2 hours = 1.000€ **INCLUDED:** 

4 hours = 1.900€ Snacks & beverages

6 hours = 2.800€ Fuel 8 hours = 3,300€ Tax (IVA)

Paddlboards and snorkels

Towels

**EXTRAS:** Mooring at other ports, hotel transfers, additional catering or beverages, water-toys