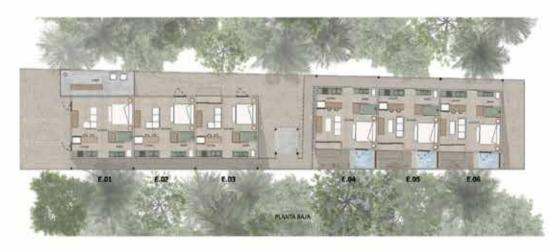

PB

SECOND LEVEL

FIRST LEVEL

ROOF GARDEN

#### PROJECT

18 studios, on 3 levels with an estimate of 1,360m2 of construction.

Ground floor access with surveillance, reception, lobby area and green area. 3 studios and 3 garden studios (terrace and pool).