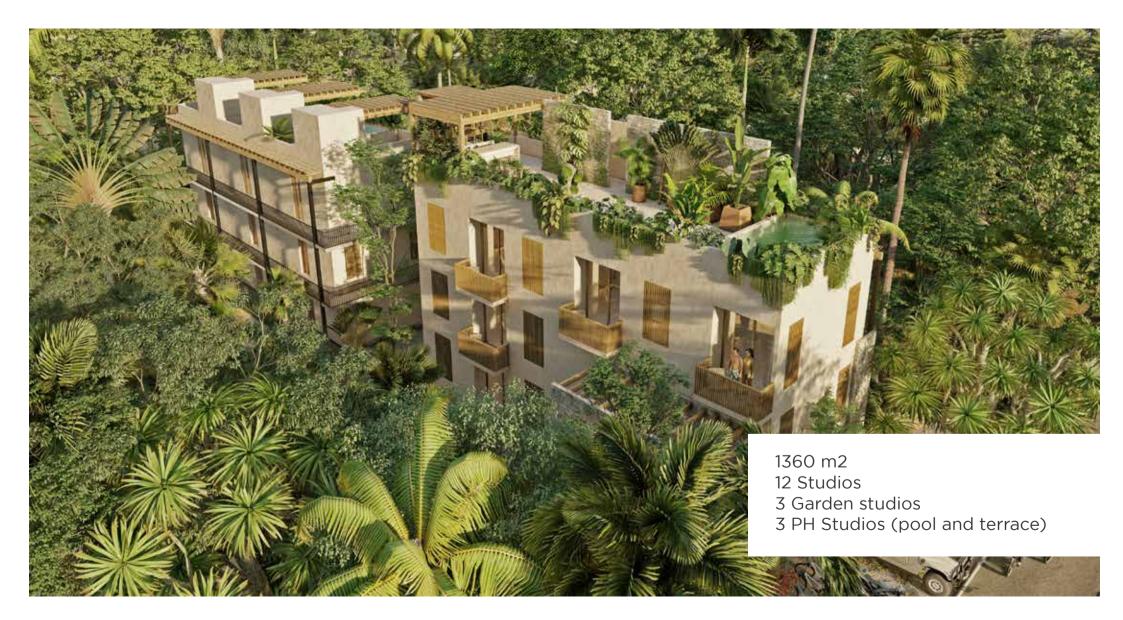

#### PROJECT

18 studios, on 3 levels with an estimate of 1,360m2 of construction.

Ground floor access with surveillance, reception, lobby area and green area. 3 studios and 3 garden studios (terrace and pool).

Second floor with gym, yoga room and TRX.

Roof top with pool, barbecue, sundeck, bar area and garden