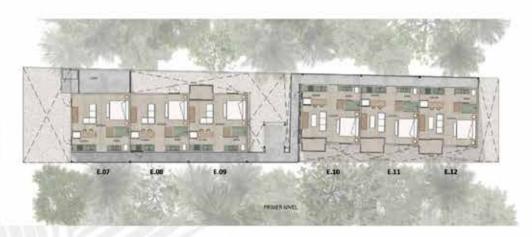

#### PROJECT

18 studios, on 3 levels with an estimate of 1,360m2 of construction.

Ground floor access with surveillance, reception, lobby area and green area. 3 studios and 3 garden studios (terrace and pool).