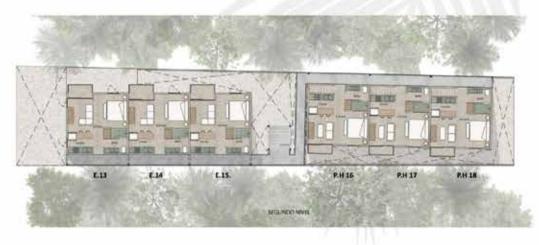

PB

SECOND LEVEL

FIRST LEVEL

ROOF GARDEN

#### PROJECT

18 studios, on 3 levels with an estimate of 1,360m2 of construction.

Ground floor access with surveillance, reception, lobby area and green area. 3 studios and 3 garden studios (terrace and pool).