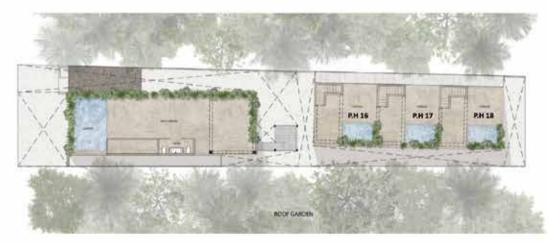

Second floor with gym, yoga room and TRX.

Roof top with pool, barbecue, sundeck, bar area and garden