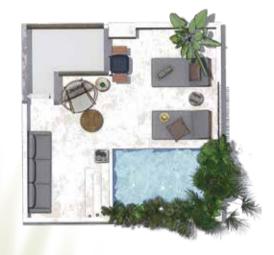

#### PROJECT

18 studios, on 3 levels with an estimate of 1,360m2 of construction.

Ground floor access with surveillance, reception, lobby area and green area. 3 studios and 3 garden studios (terrace and pool).

#### TYPOLOGY

Garden studio PH Studio