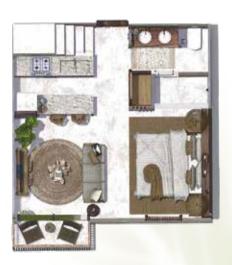

#### PROJECT

18 studios, on 3 levels with an estimate of 1,360m2 of construction.

Ground floor access with surveillance, reception, lobby area and green area. 3 studios and 3 garden studios (terrace and pool).

#### TYPOLOGY

Garden studio PH Studio