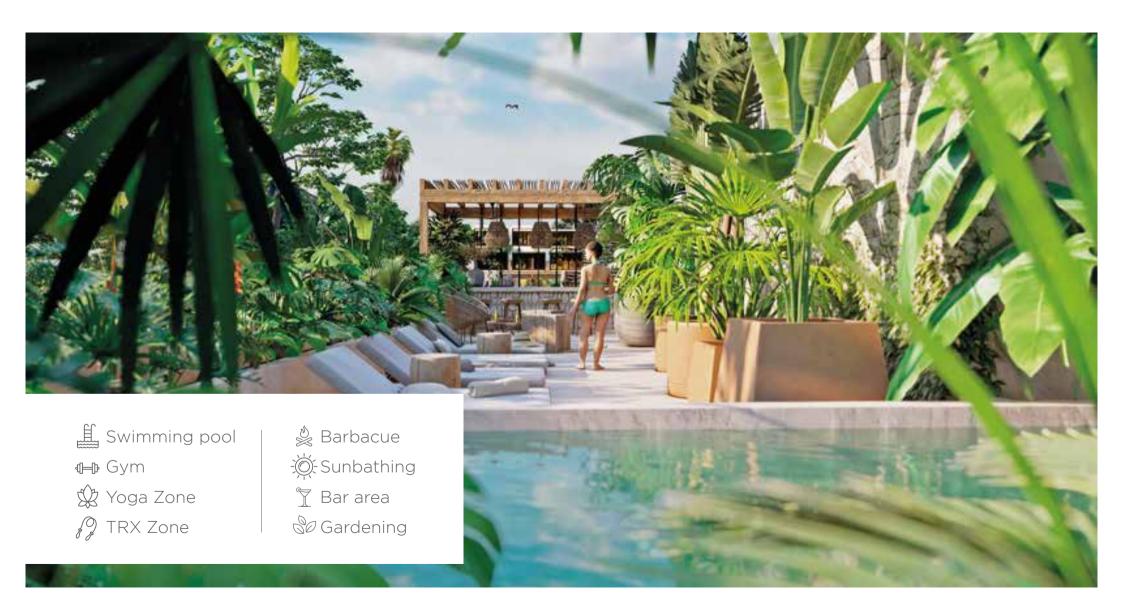

Second floor with gym, yoga room and TRX.

Roof top with pool, barbecue, sundeck, bar area and garden