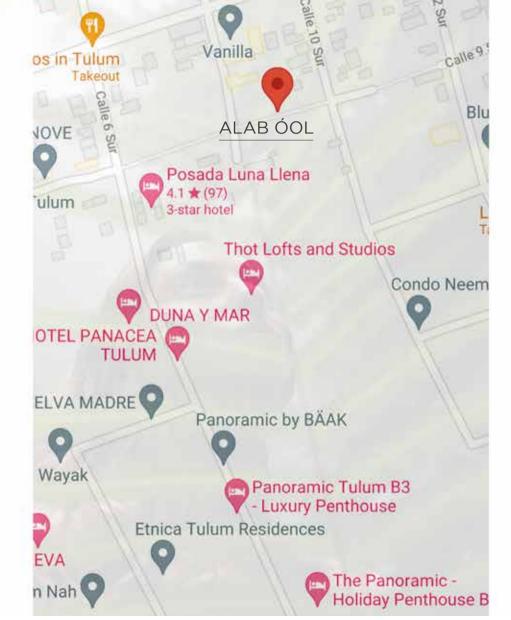

#### LOCATION

Calle 9 Sur Between Calle 8 Sur and Calle 10 Sur La Veleta, 77780 Tulum, Q.R.

Alab Óol is strategically located in region 15, one of the best and more exclusive areas of Tulum.

Just a few steps away from the beach and with quick access to dowtown Tulum.