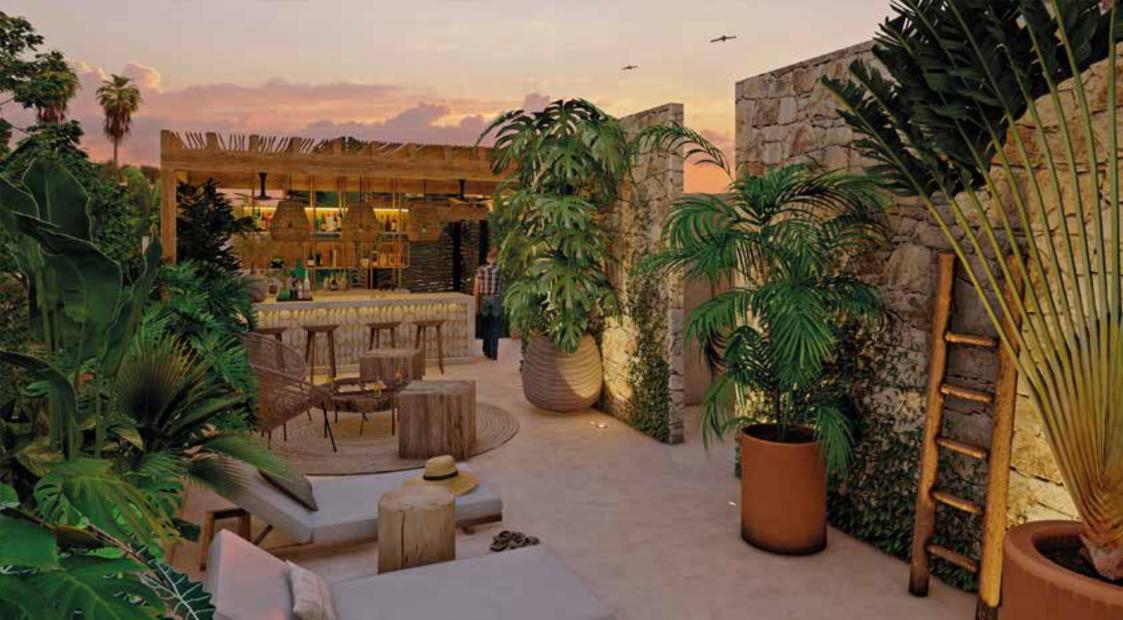

Second floor with gym, yoga room and TRX.

Roof top with pool, barbecue, sundeck, bar area and garden