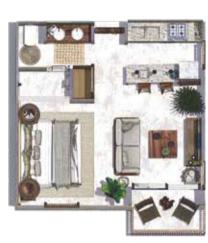

#### PROJECT

18 studios, on 3 levels with an estimate of 1,360m2 of construction.

Ground floor access with surveillance, reception, lobby area and green area. 3 studios and 3 garden studios (terrace and pool).

#### TYPOLOGY

Garden studio PH Studio