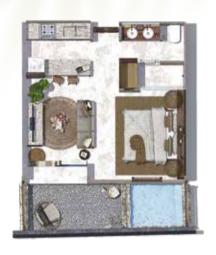

#### PROJECT

18 studios, on 3 levels with an estimate of 1,360m2 of construction.

Ground floor access with surveillance, reception, lobby area and green area. 3 studios and 3 garden studios (terrace and pool).

#### TYPOLOGY

Garden studio PH Studio