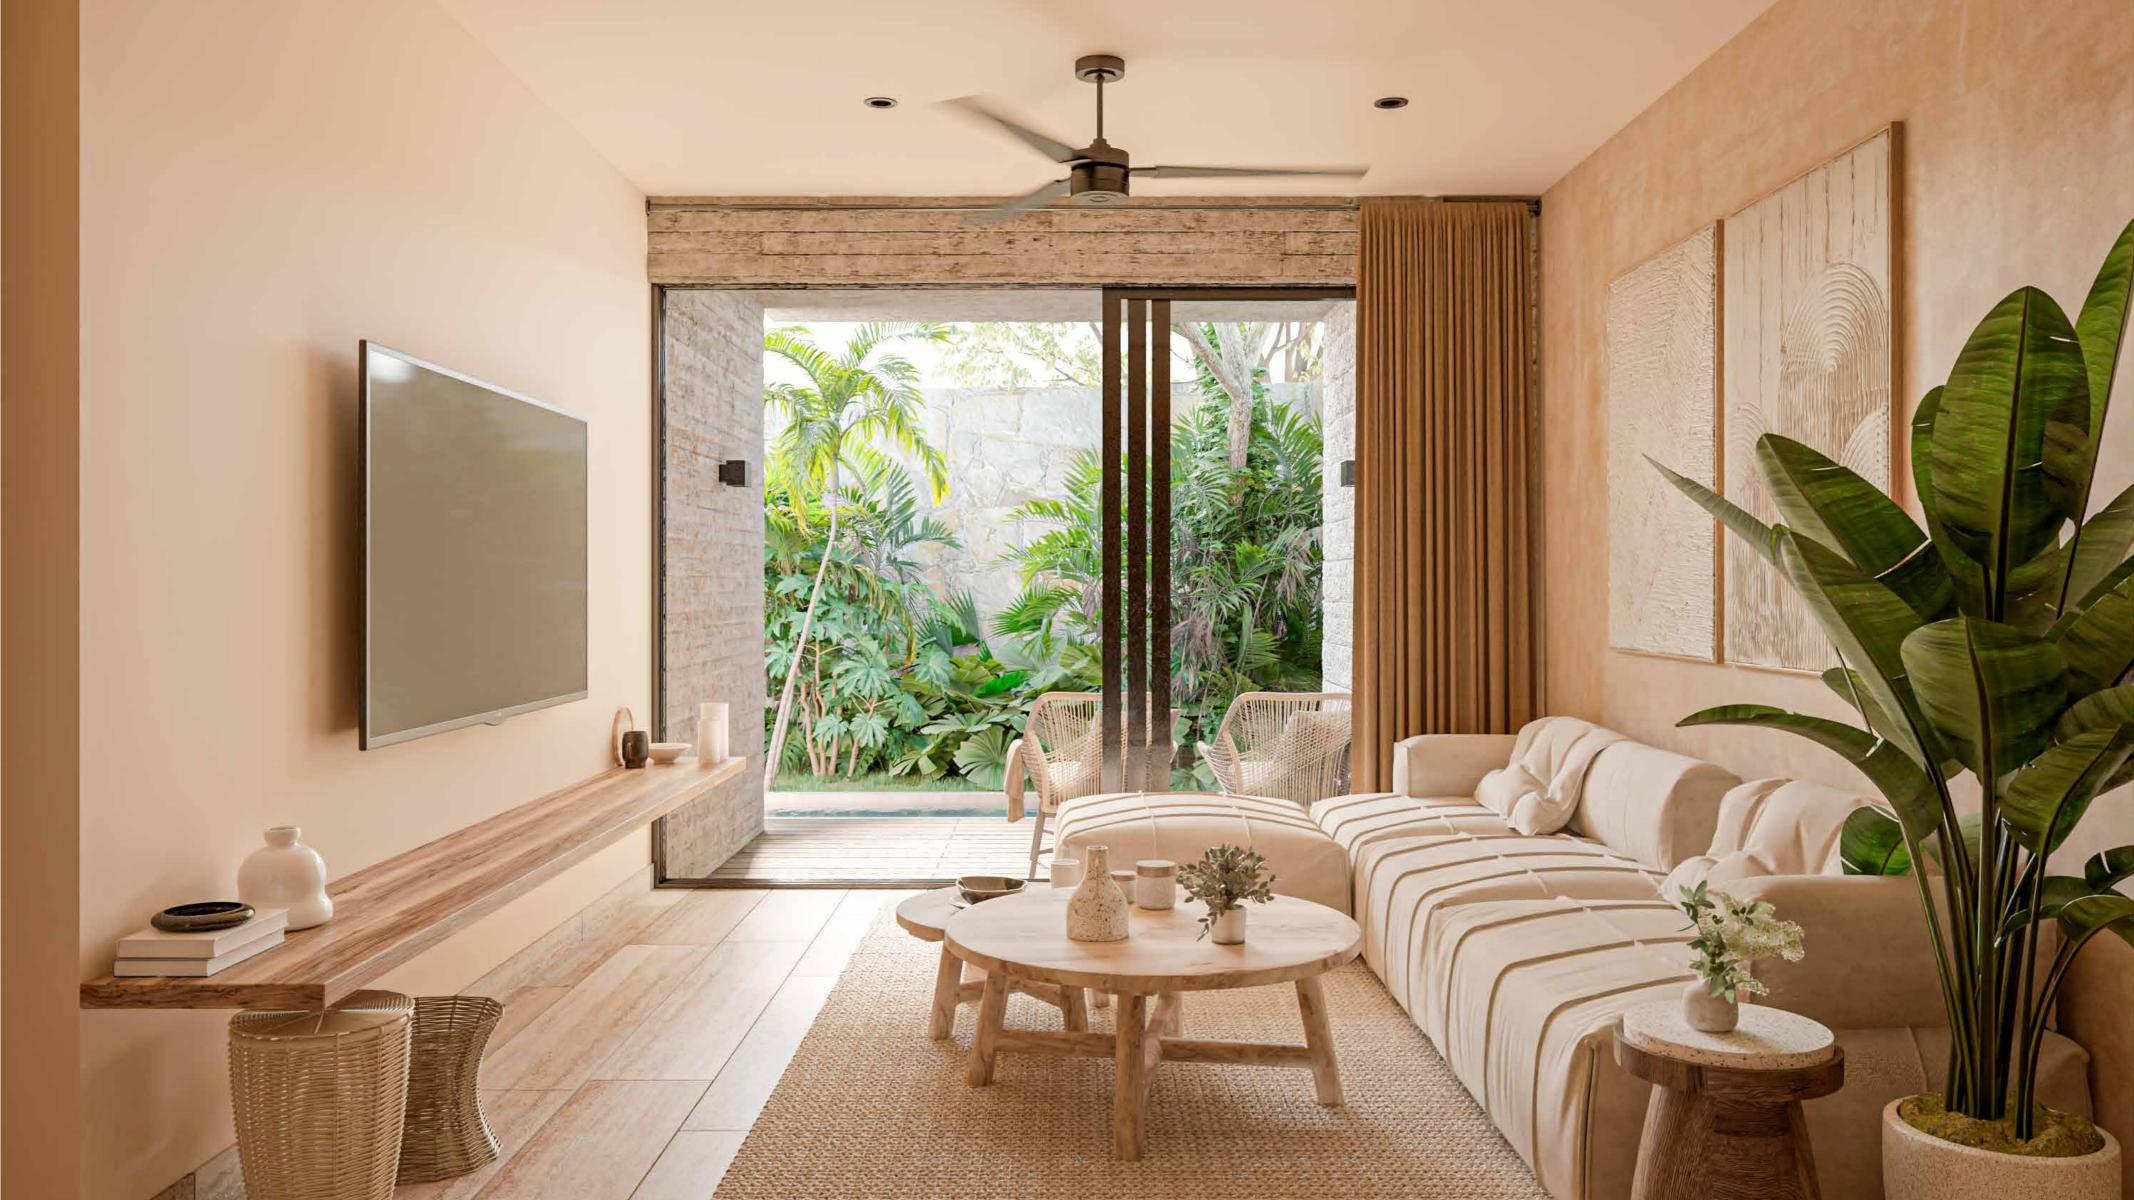

# Materials & Finishes

Materials from the region are proposed in natural tones to mimic the context through finishes such as chukúm in exteriors and interiors, natural stone on adjoining walls as a contrast between the polished finishes and the roughness of the stone.