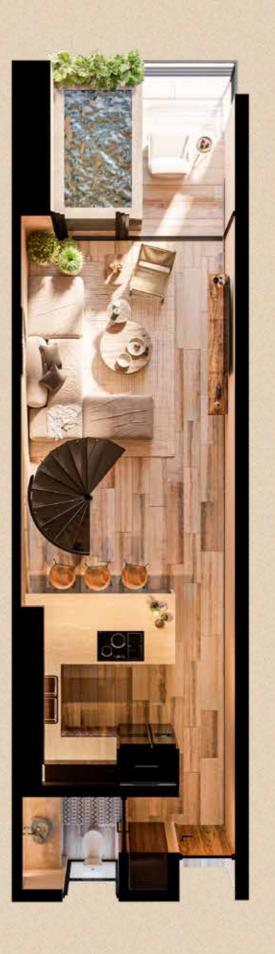

g as they remains a whole







The project

The complex is developed in six buildings that make up their entirety, outdated at each level, achieving a staggering that generates terraces and movement in the interior and exterior facades. In this way, the natural shape of the land is taken advantage of to make the most of the surface to be worked and not generate poorly used or disused spaces.

10 pentgarden 14 one-level apartments 12 loft apartments 4 penthouses

Location



Floor Mans

### Penthouse



1386 Sq.ft



Lockoff Lockoff



Bedroom



4.5 Bathroom



Sky Pool



# Pentgarden



1072 Sq.ft



Lockoff



Bedroom



2.5 Bathroom



Garden Pool



## Two Bedroom



1090 Sq.ft



2 Bedroom



2.5 Bathroom



Balcony Pool





[ 770 Sq.ft



Bedroom



1.5 Bathroom



Balcony Pool















Amenities



Rooftop pool / lounge



Fitness Gym



Yoga space



Cafe & Restaurant



Work area



Parking



3 Elevators



Lobby & Security 24/7







# Materials & Finishes



Materials from the region are proposed in natural tones to mimic the context through finishes such as chukúm in exteriors and interiors, natural stone on adjoining walls as a contrast between the polished finishes and the roughness of the stone.

### NUUP

REGION 8 - TULUM



@ nuup\_tulum
info@net-realestate.com
net-realestate.com