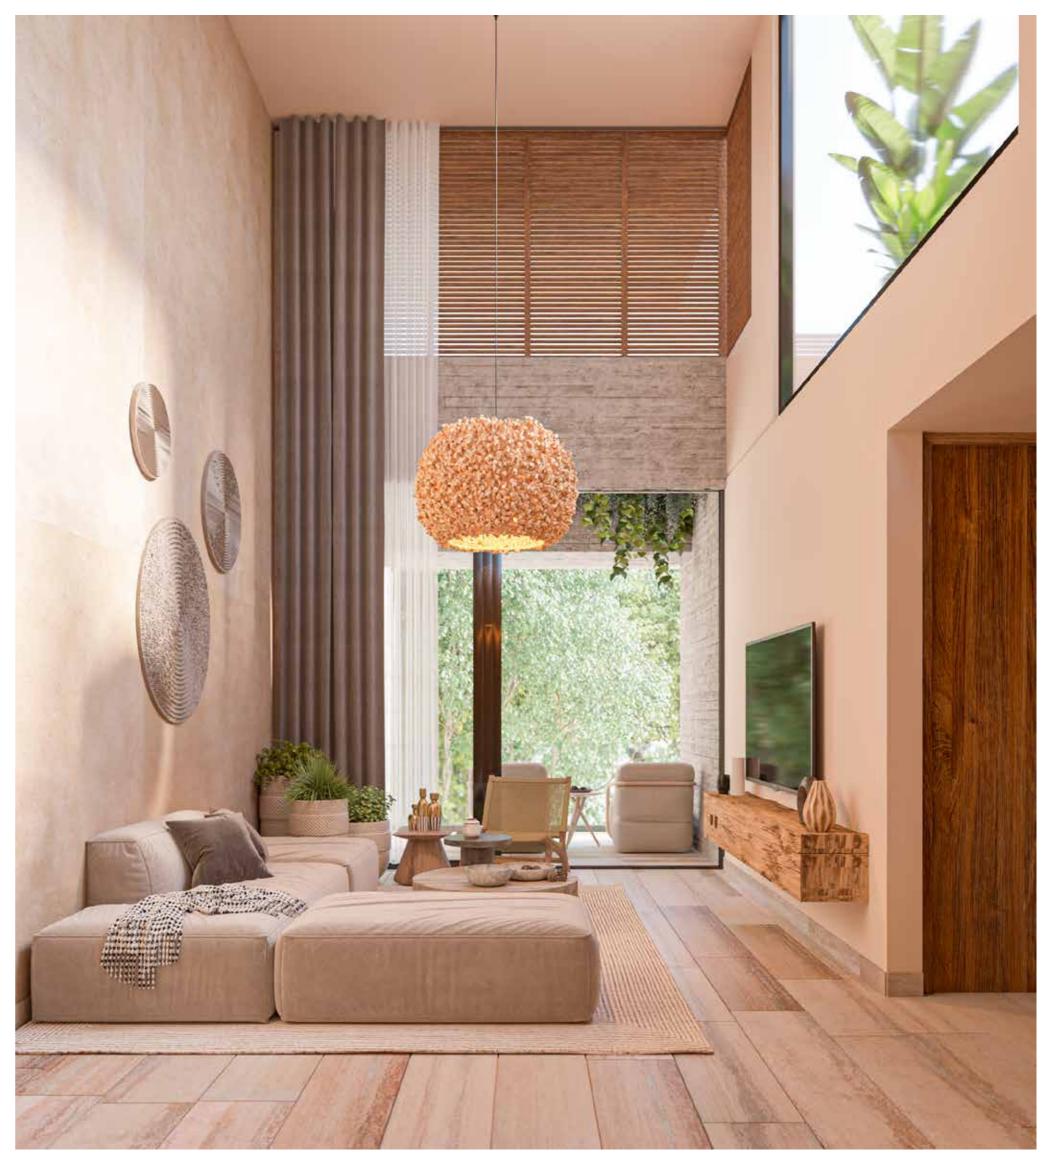

# Materials & Finishes

Materials from the region are proposed in natural tones to mimic the context through finishes such as chukúm in exteriors and interiors, natural stone on adjoining walls as a contrast between the polished finishes and the roughness of the stone.