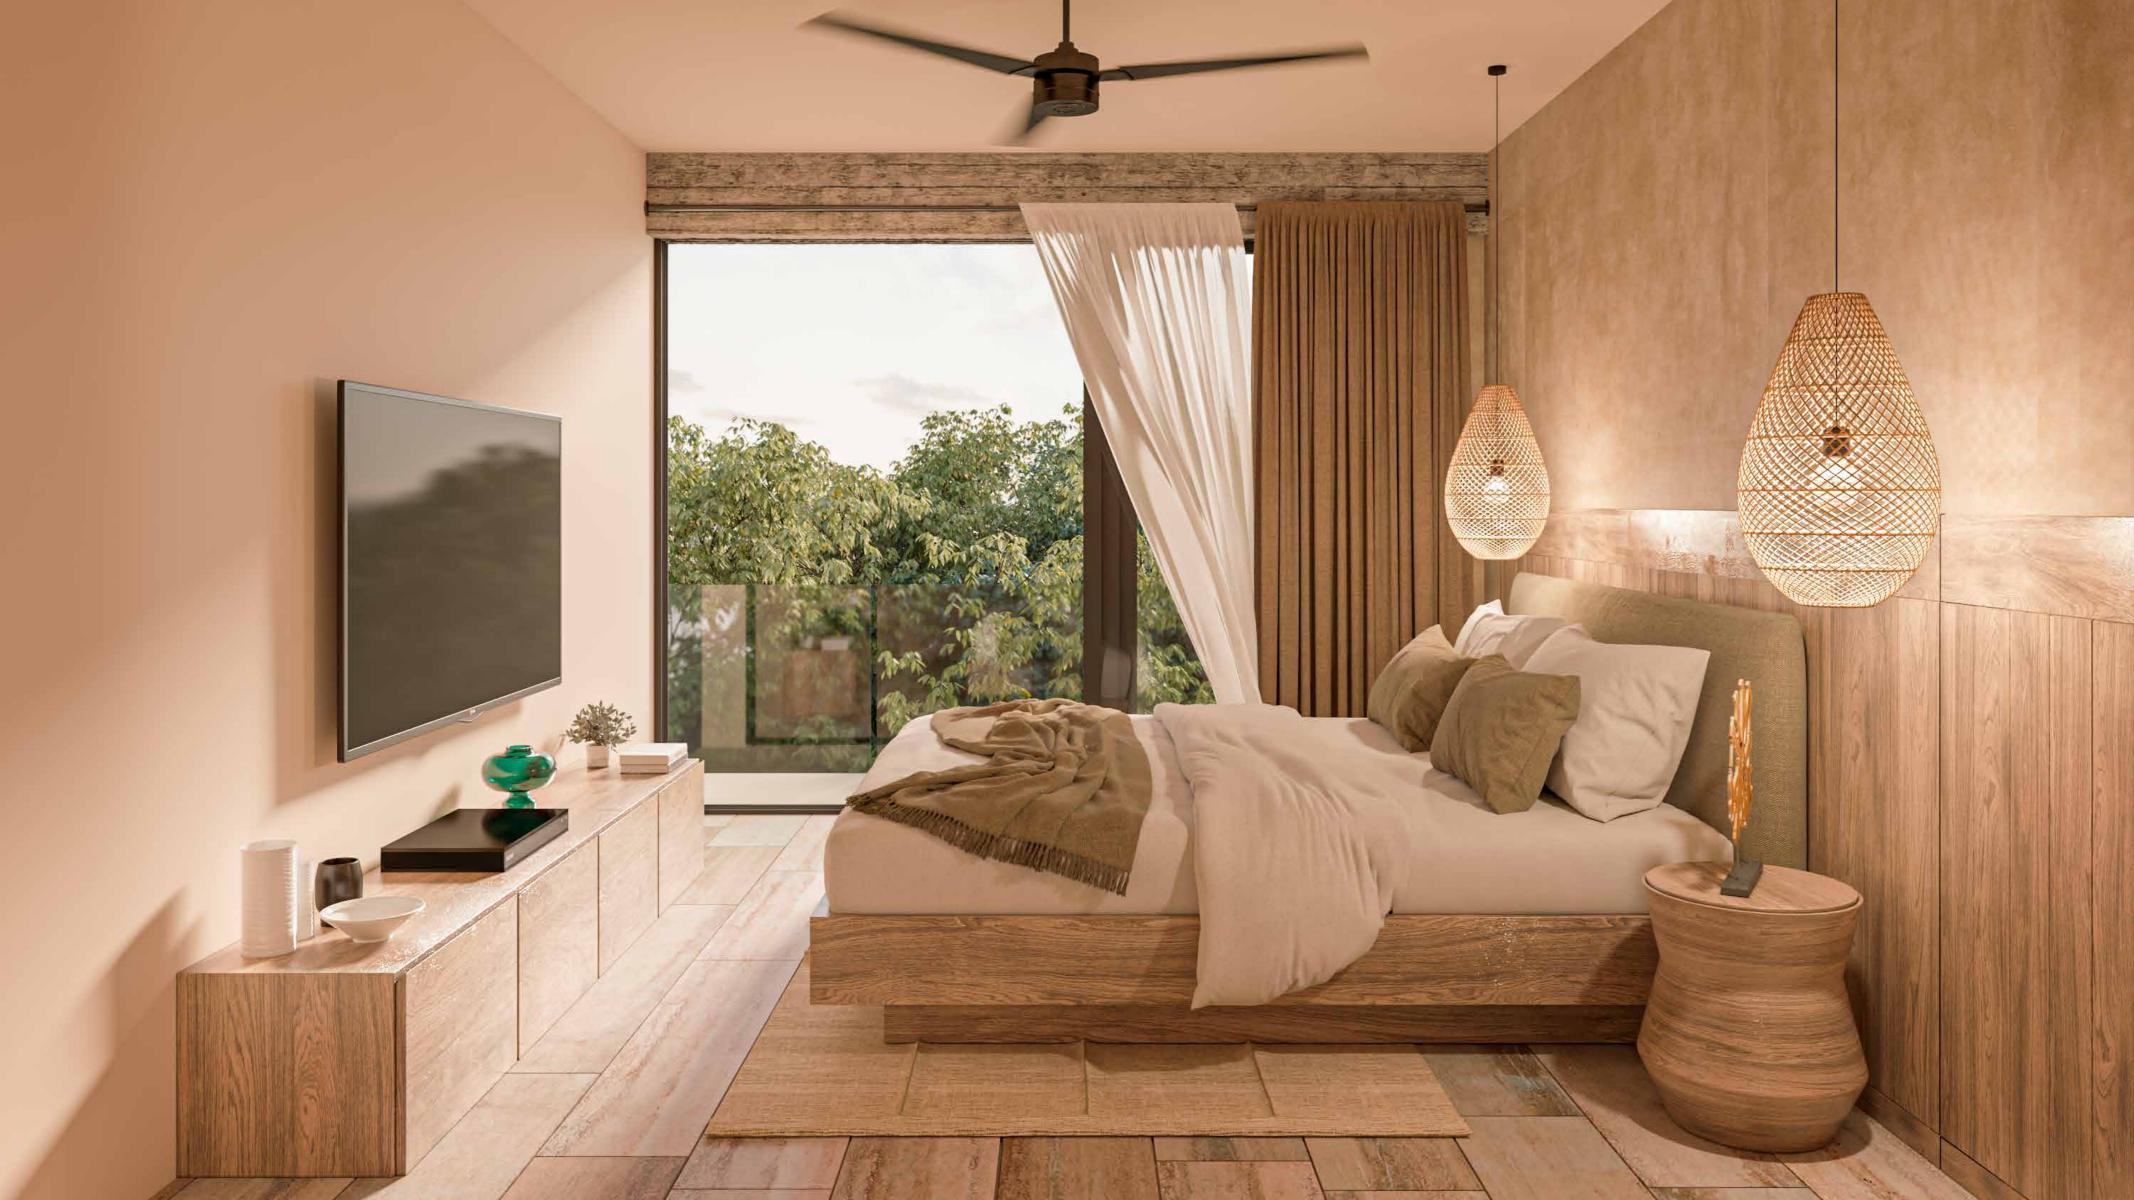

# Materials & Finishes

Materials from the region are proposed in natural tones to mimic the context through finishes such as chukúm in exteriors and interiors, natural stone on adjoining walls as a contrast between the polished finishes and the roughness of the stone.