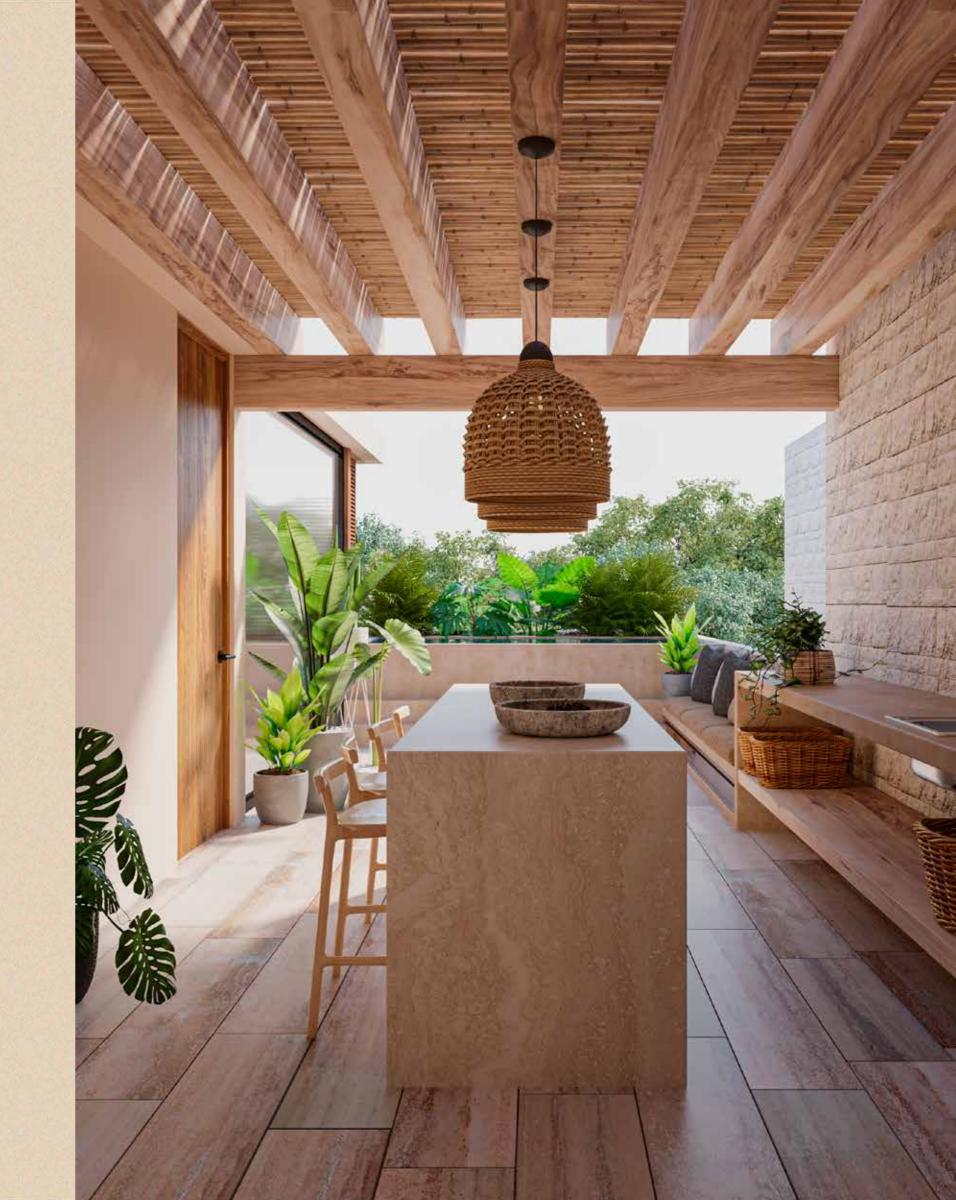

# Materials & Finishes

Materials from the region are proposed in natural tones to mimic the context through finishes such as chukúm in exteriors and interiors, natural stone on adjoining walls as a contrast between the polished finishes and the roughness of the stone.