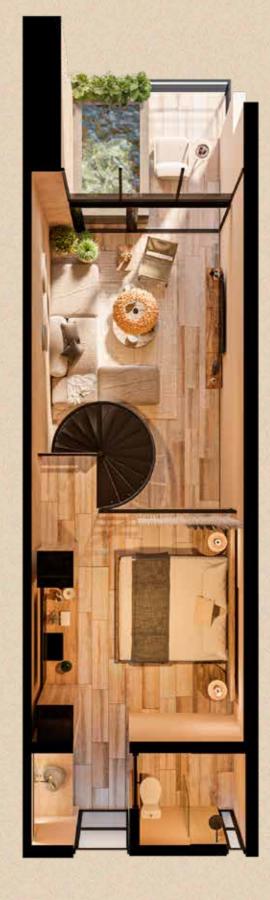

as they remains a whole







The project

The complex is developed in six buildings that make up their entirety, outdated at each level, achieving a staggering that generates terraces and movement in the interior and exterior facades. In this way, the natural shape of the land is taken advantage of to make the most of the surface to be worked and not generate poorly used or disused spaces.

10 pentgarden 14 one-level apartments 12 loft apartments 4 penthouses

Location



Floor Mans

### Penthouse



1386 Sq.ft



Lockoff Lockoff



Bedroom



4.5 Bathroom



Sky Pool



# Pentgarden



1072 Sq.ft



Lockoff



Bedroom



2.5 Bathroom



Garden Pool



## Two Bedroom



1090 Sq.ft



2 Bedroom



2.5 Bathroom



Balcony Pool





[ 770 Sq.ft



Bedroom



1.5 Bathroom



Balcony Pool















Amenities



Rooftop pool / lounge



Fitness Gym



Yoga space



Cafe & Restaurant



Work area



Parking



3 Elevators



Lobby & Security 24/7







# Materials & Finishes



Materials from the region are proposed in natural tones to mimic the context through finishes such as chukúm in exteriors and interiors, natural stone on adjoining walls as a contrast between the polished finishes and the roughness of the stone.

### NUUP

REGION 8 - TULUM



@ nuup\_tulum
info@net-realestate.com
net-realestate.com