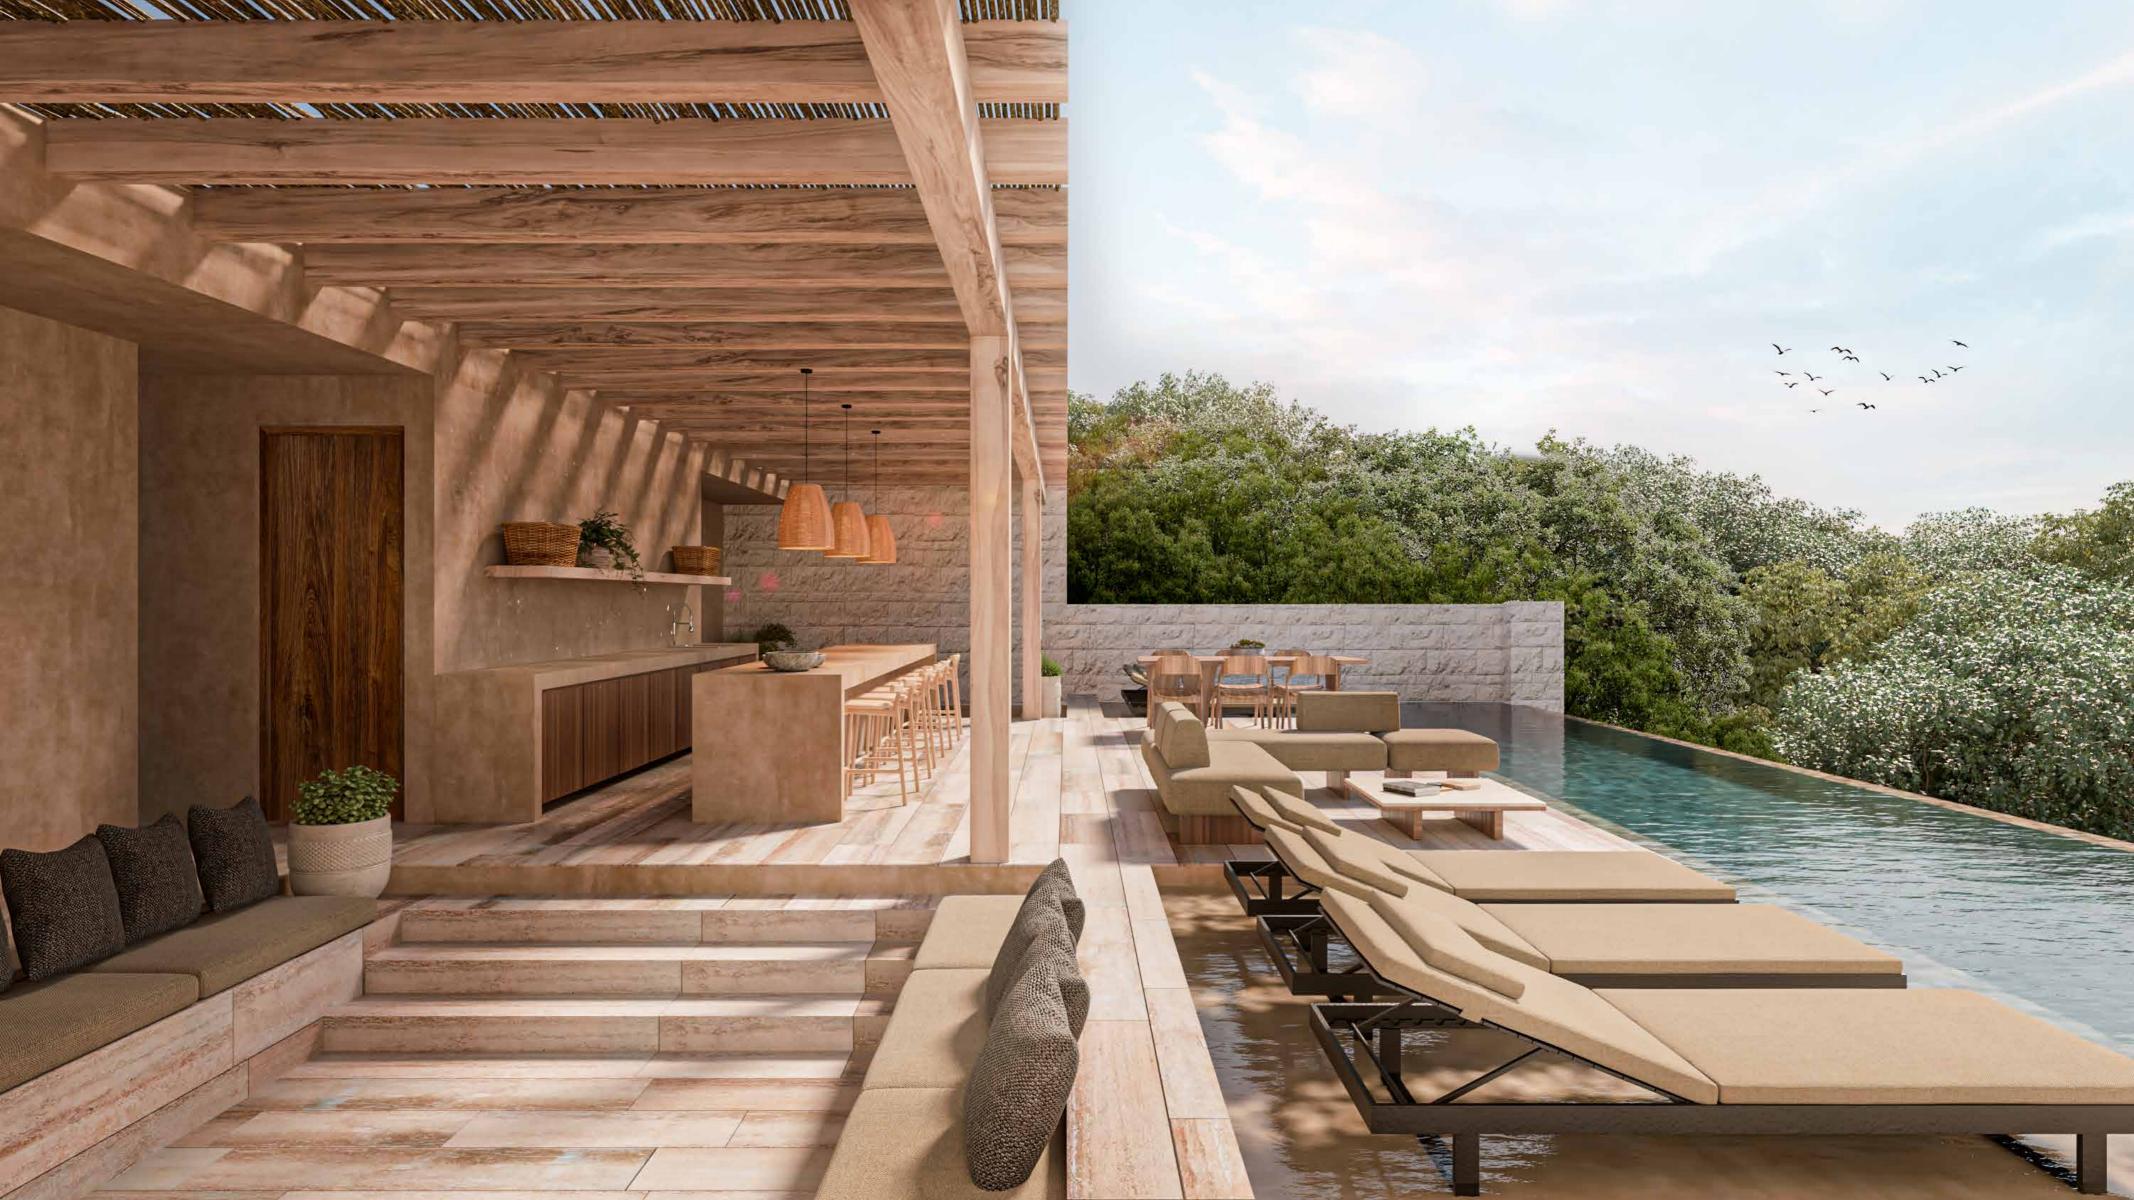

Balcony Pool

Amenities

Rooftop pool / lounge

Fitness Gym

Yoga space

Cafe & Restaurant

Work area

Parking

# Materials & Finishes

Materials from the region are proposed in natural tones to mimic the context through finishes such as chukúm in exteriors and interiors, natural stone on adjoining walls as a contrast between the polished finishes and the roughness of the stone.