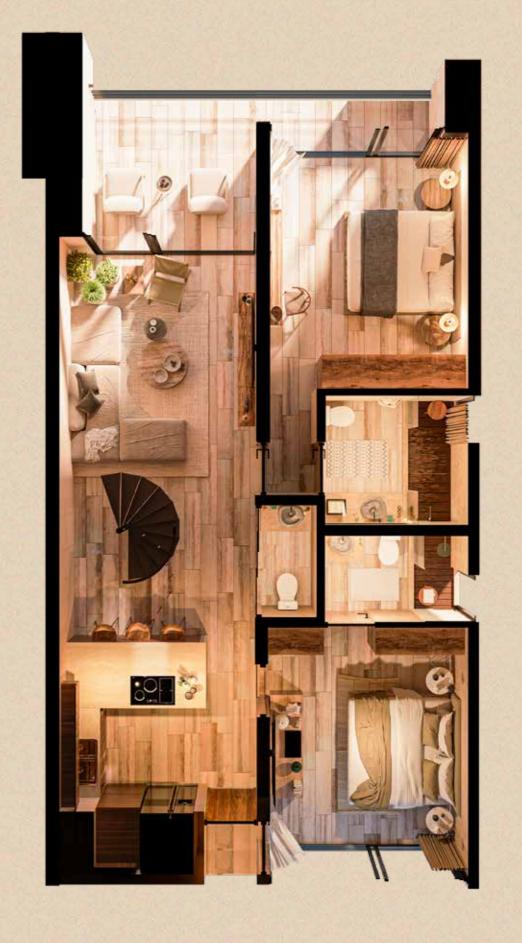

### Penthouse

1386 Sq.ft

Lockoff Lockoff

Bedroom

4.5 Bathroom

Sky Pool

# Pentgarden

1072 Sq.ft

Lockoff

Bedroom

2.5 Bathroom

Garden Pool

## Two Bedroom

1090 Sq.ft

2 Bedroom

2.5 Bathroom

Balcony Pool

[ 770 Sq.ft

Bedroom

1.5 Bathroom

Balcony Pool

Amenities

Rooftop pool / lounge

Fitness Gym

Yoga space

Cafe & Restaurant

Work area

Parking