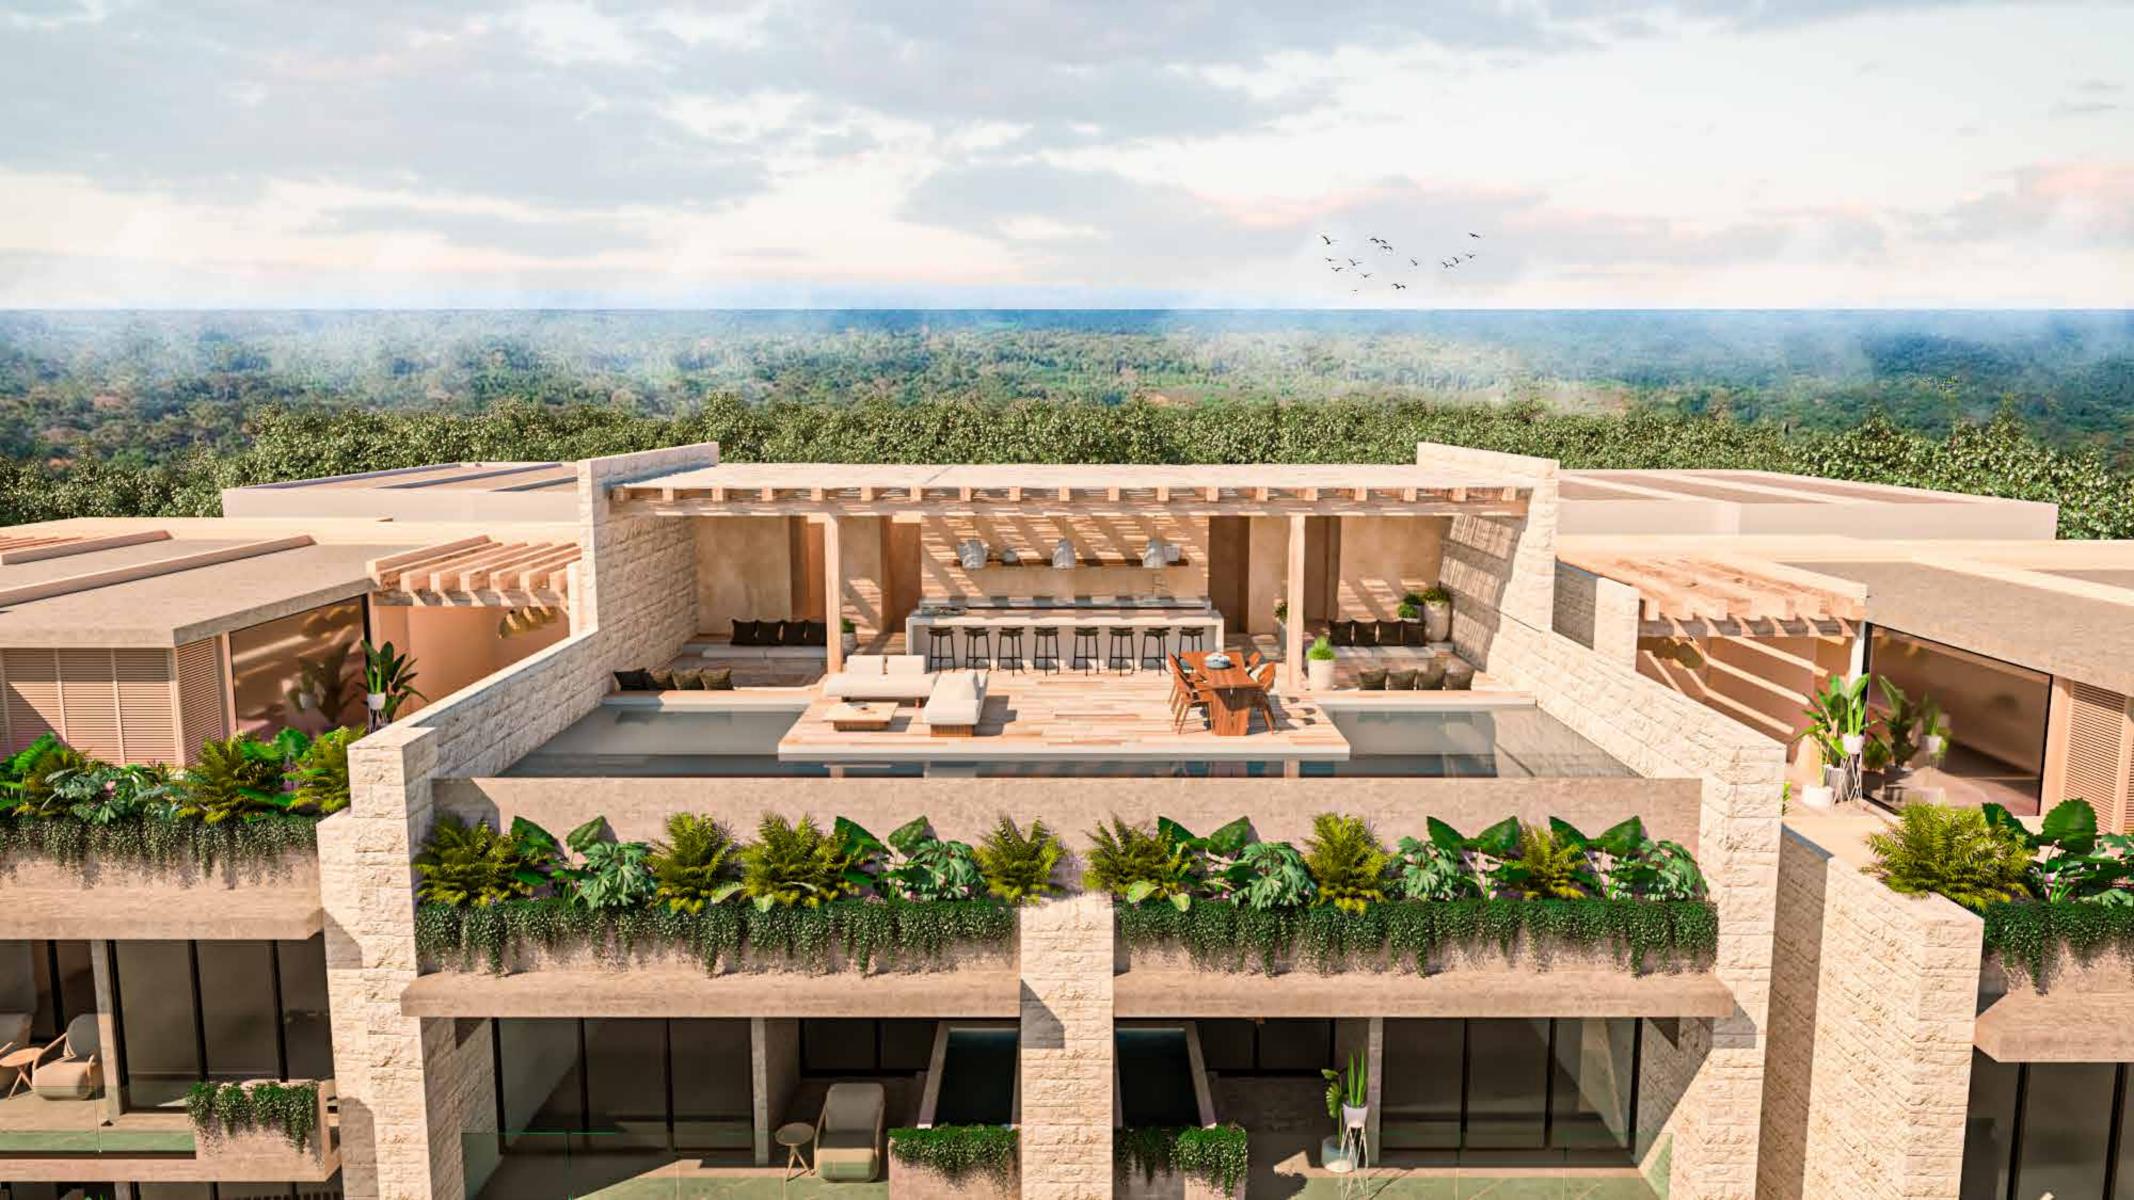

The project

The complex is developed in six buildings that make up their entirety, outdated at each level, achieving a staggering that generates terraces and movement in the interior and exterior facades. In this way, the natural shape of the land is taken advantage of to make the most of the surface to be worked and not generate poorly used or disused spaces.

Balcony Pool

Amenities

Rooftop pool / lounge

Fitness Gym

Yoga space

Cafe & Restaurant

Work area

Parking