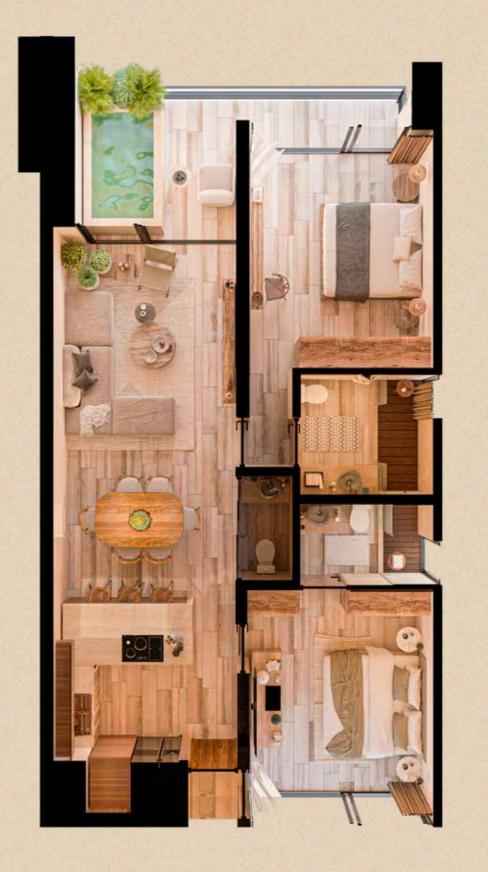

## Two Bedroom

1090 Sq.ft

2 Bedroom

2.5 Bathroom

Balcony Pool

[ 770 Sq.ft

Bedroom

1.5 Bathroom