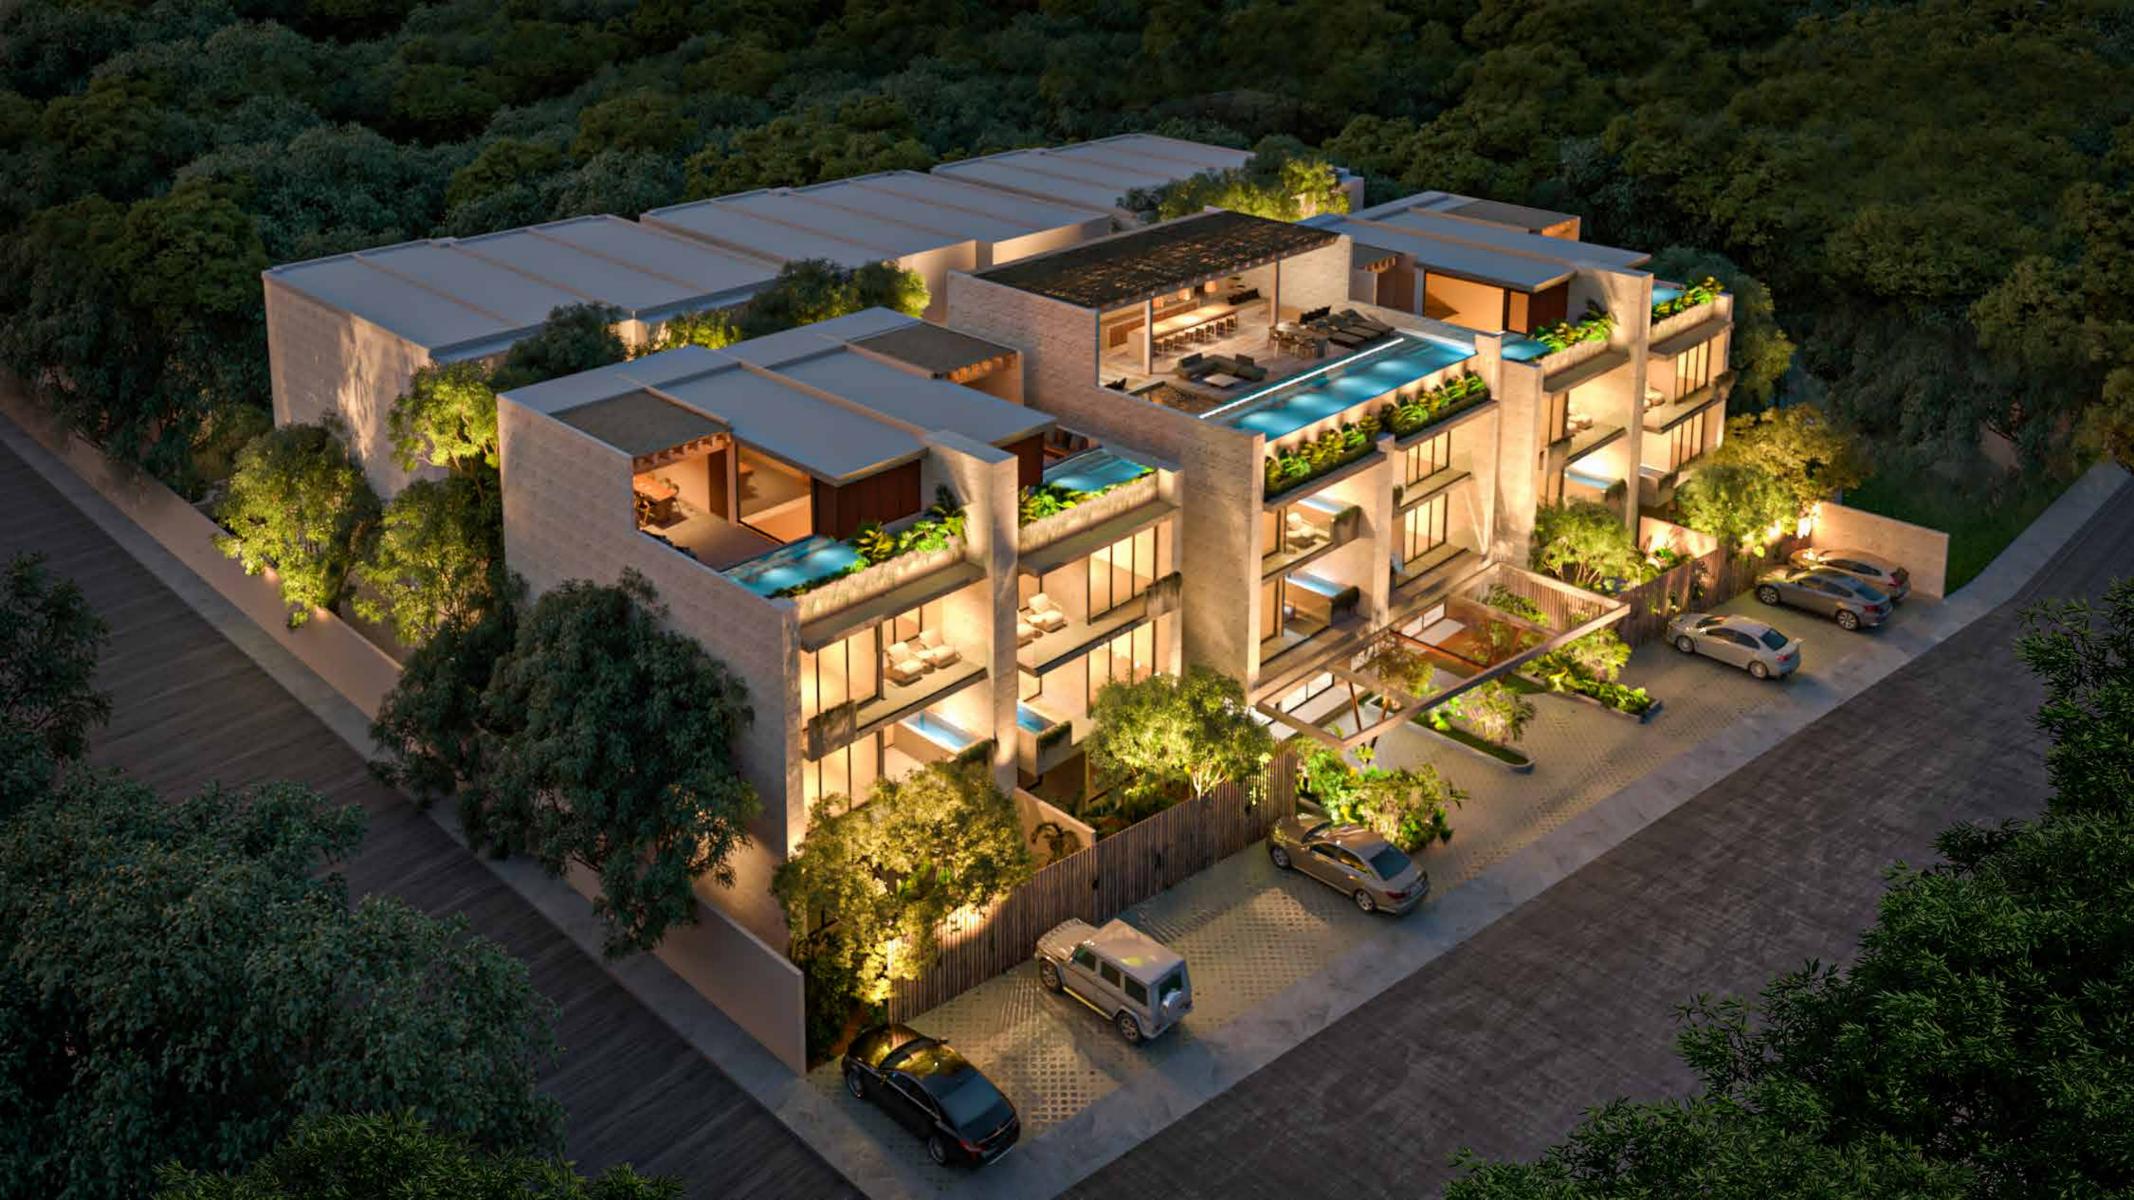

The project

The complex is developed in six buildings that make up their entirety, outdated at each level, achieving a staggering that generates terraces and movement in the interior and exterior facades. In this way, the natural shape of the land is taken advantage of to make the most of the surface to be worked and not generate poorly used or disused spaces.

10 pentgarden 14 one-level apartments 12 loft apartments 4 penthouses

Location

Floor Mans