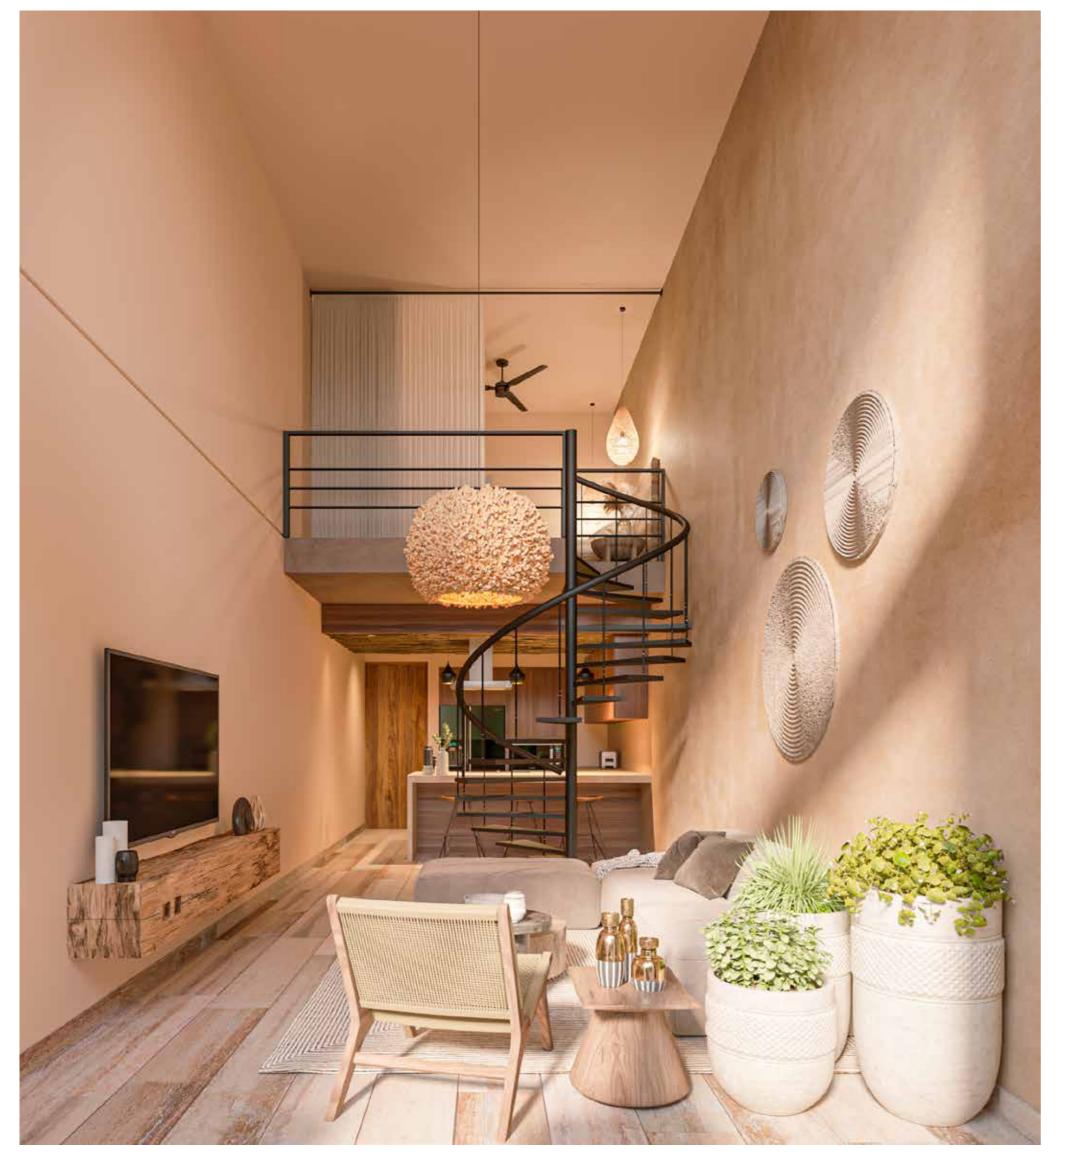

# Materials & Finishes

Materials from the region are proposed in natural tones to mimic the context through finishes such as chukúm in exteriors and interiors, natural stone on adjoining walls as a contrast between the polished finishes and the roughness of the stone.