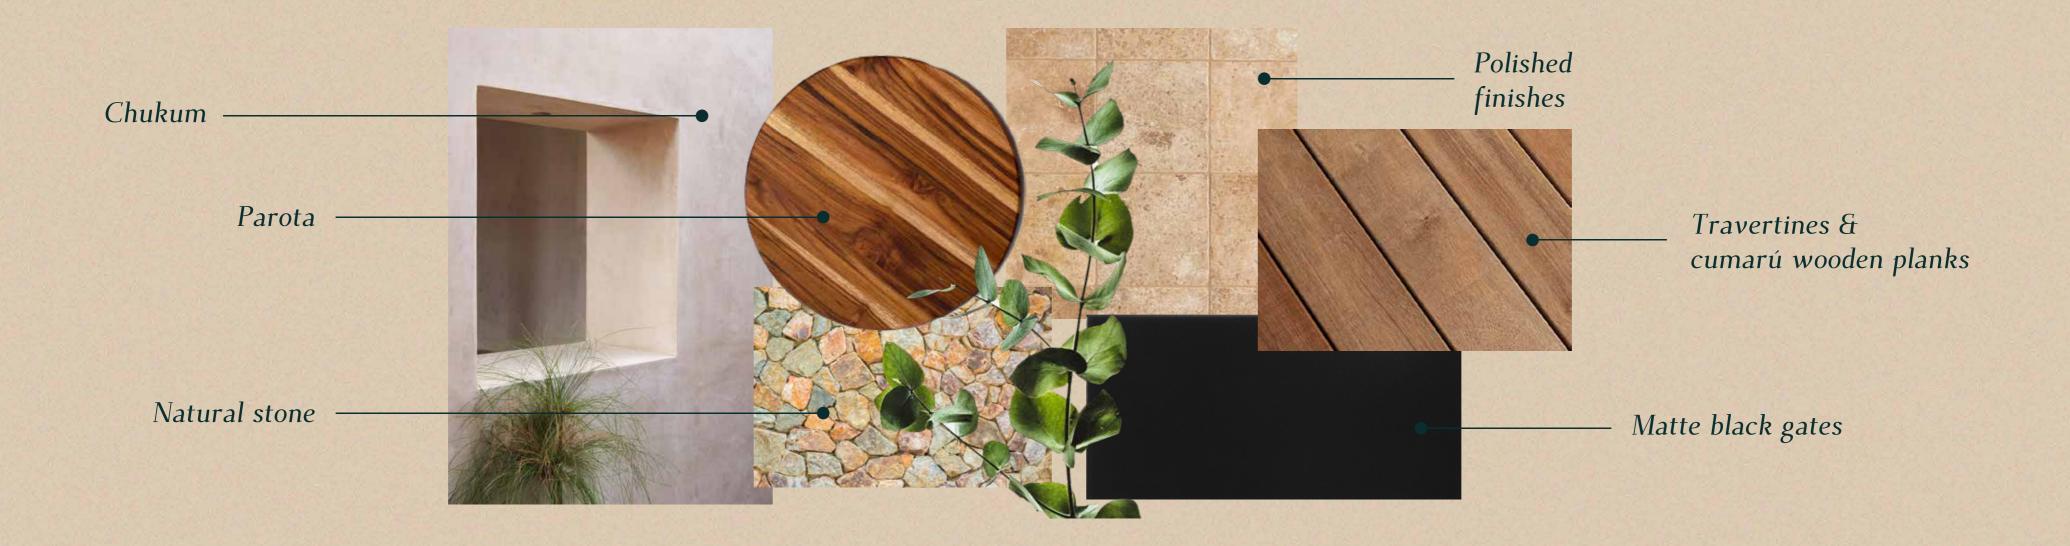

# Materials & Finishes

Materials from the region are proposed in natural tones to mimic the context through finishes such as chukúm in exteriors and interiors, natural stone on adjoining walls as a contrast between the polished finishes and the roughness of the stone.