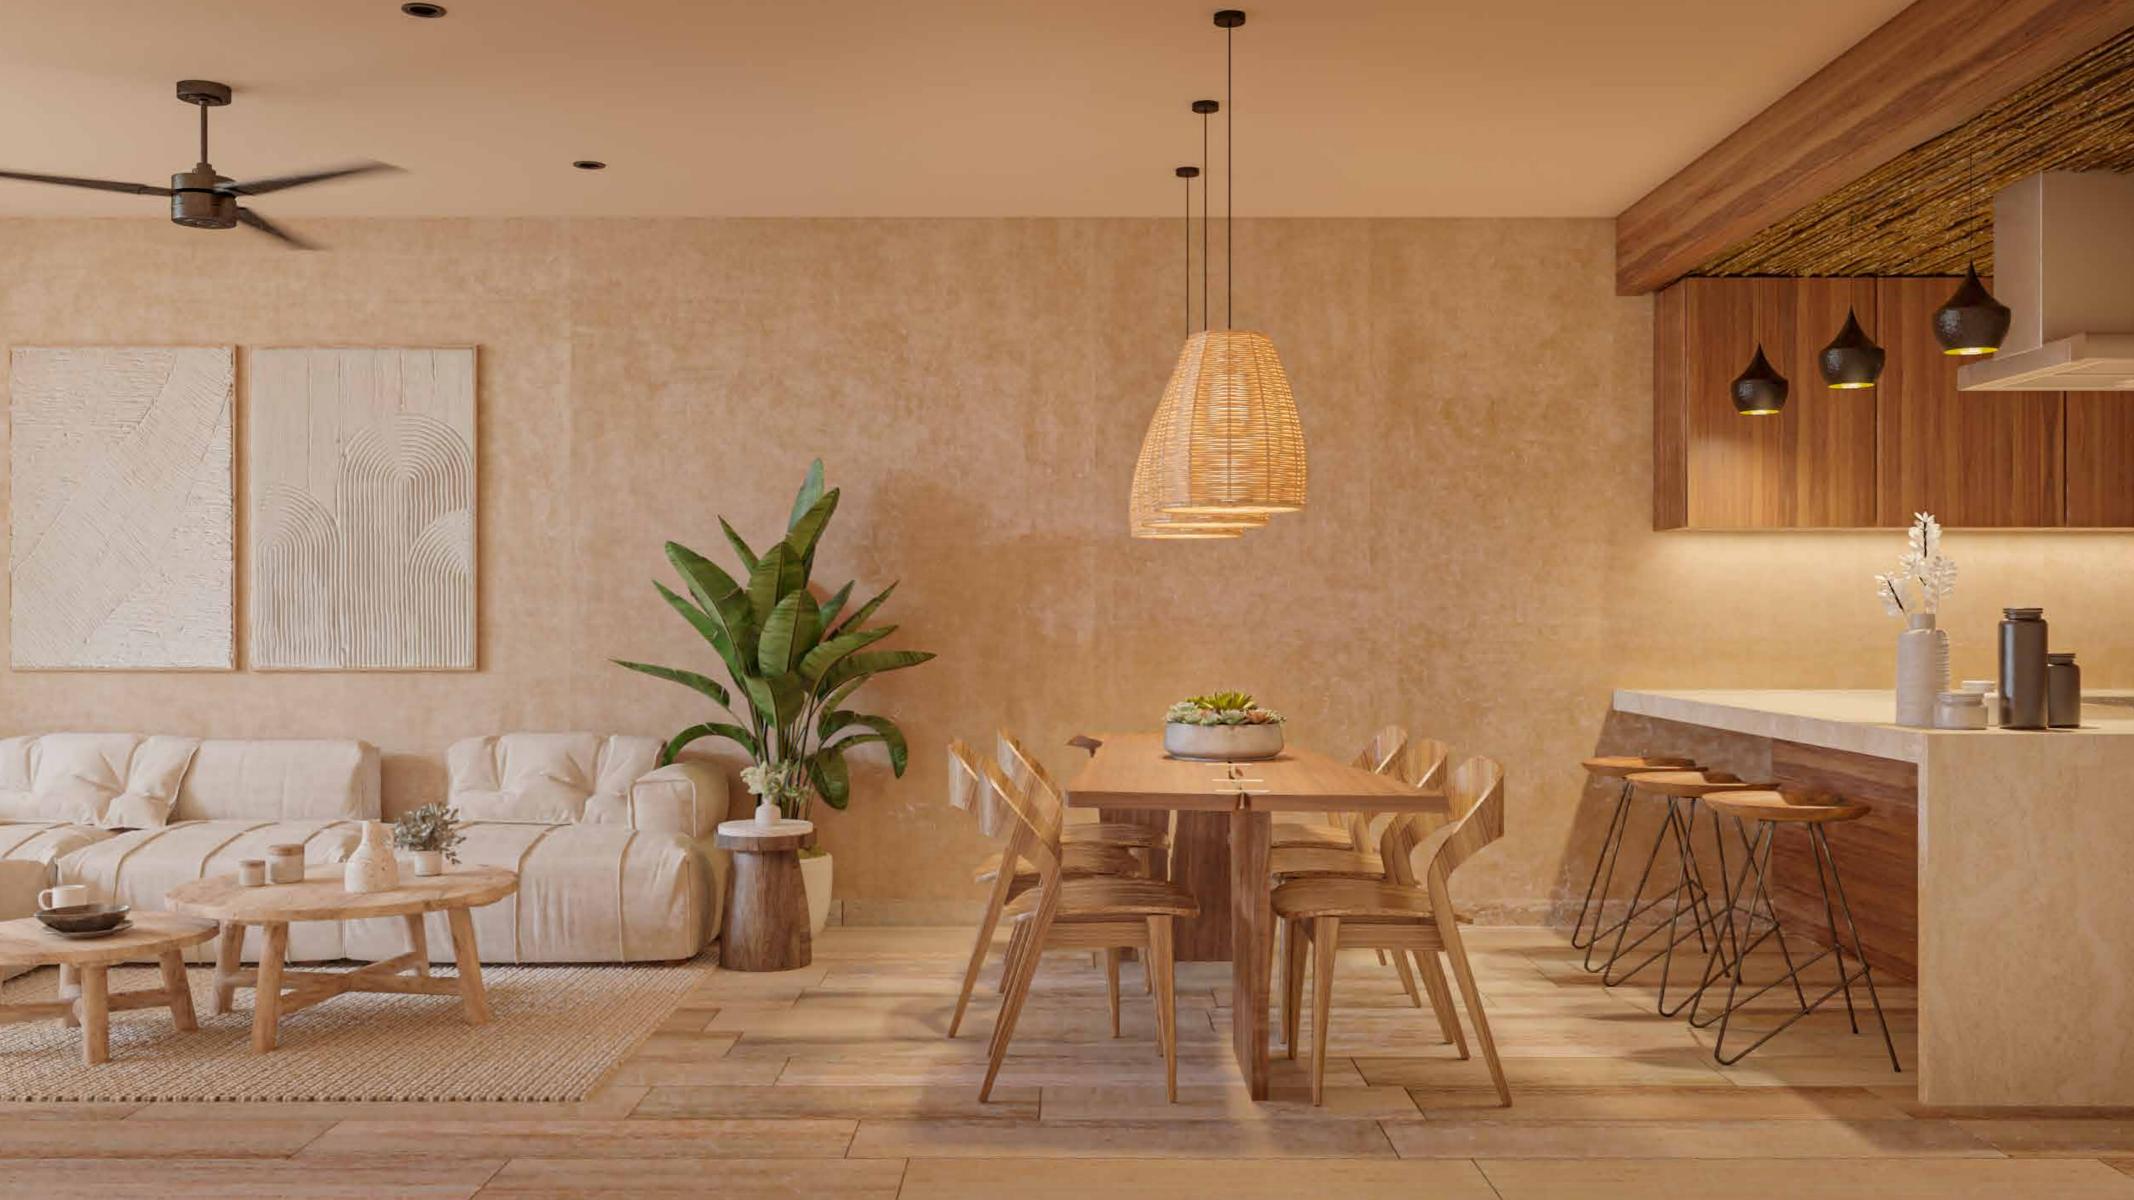

# Materials & Finishes

Materials from the region are proposed in natural tones to mimic the context through finishes such as chukúm in exteriors and interiors, natural stone on adjoining walls as a contrast between the polished finishes and the roughness of the stone.