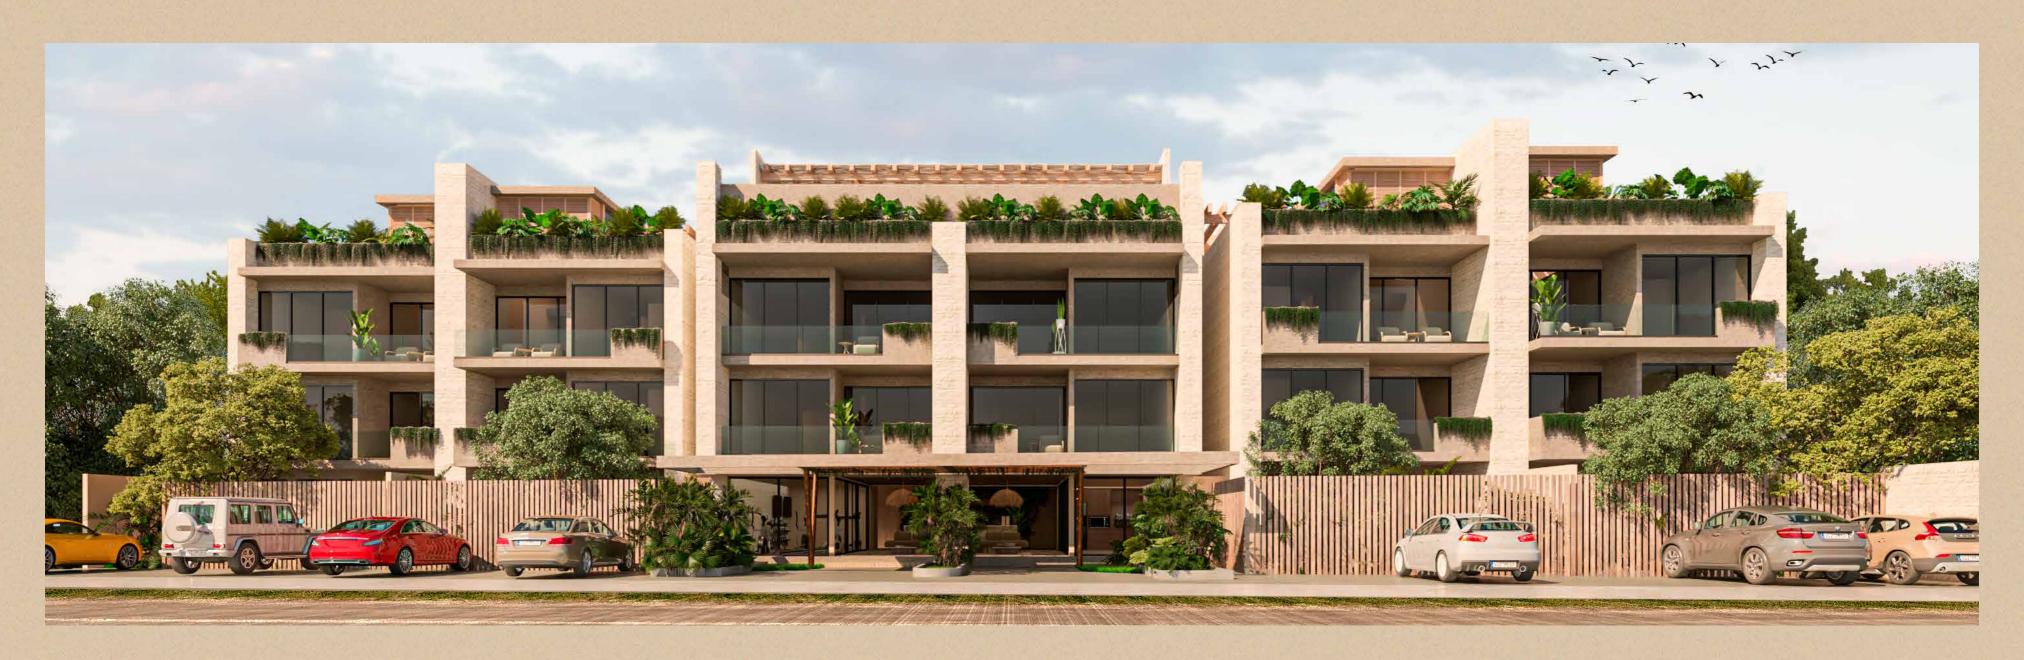

The project

The complex is developed in six buildings that make up their entirety, outdated at each level, achieving a staggering that generates terraces and movement in the interior and exterior facades. In this way, the natural shape of the land is taken advantage of to make the most of the surface to be worked and not generate poorly used or disused spaces.

# Materials & Finishes

Materials from the region are proposed in natural tones to mimic the context through finishes such as chukúm in exteriors and interiors, natural stone on adjoining walls as a contrast between the polished finishes and the roughness of the stone.