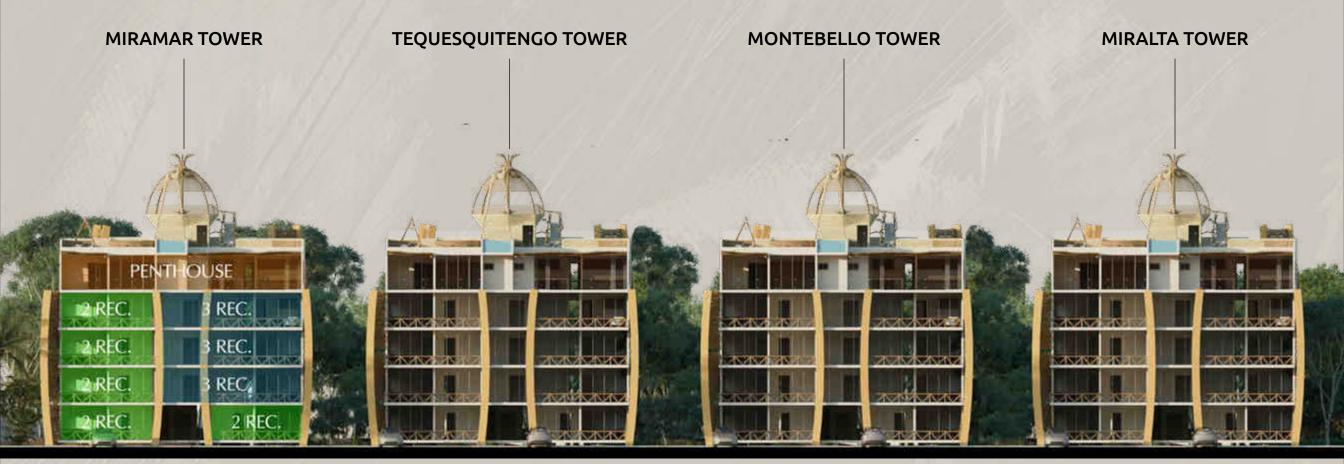

#### **Residential Homes**

1. Champayán 2. Zirahuén

0 01 1 1

3. Chairel

- 4. Tamiahua
- 5. Cuatro Ziénegas
- 6. Chapala
- 7. Pátzcuaro
- 8. Zempoala

Condo Miralta 8 apartments 1 penthouse

se Yul Ha

8

7

6

6

3

2

1

Condo Montebello 8 apartments 1 penthouse

> Condo Tequesquitengo 8 apartments 1 penthouse

> > Condo Miramar 8 apartments 1 penthouse

> > > Controlled Access

Bacalar

Lagoon

## 4 CONDO TOWERS

## **APARTMENTS**

117m<sup>2</sup> / 145m<sup>2</sup> 10m<sup>2</sup> of terrace

PENTHOUSE 3 BED 230m<sup>2</sup> 70m<sup>2</sup> of terrace