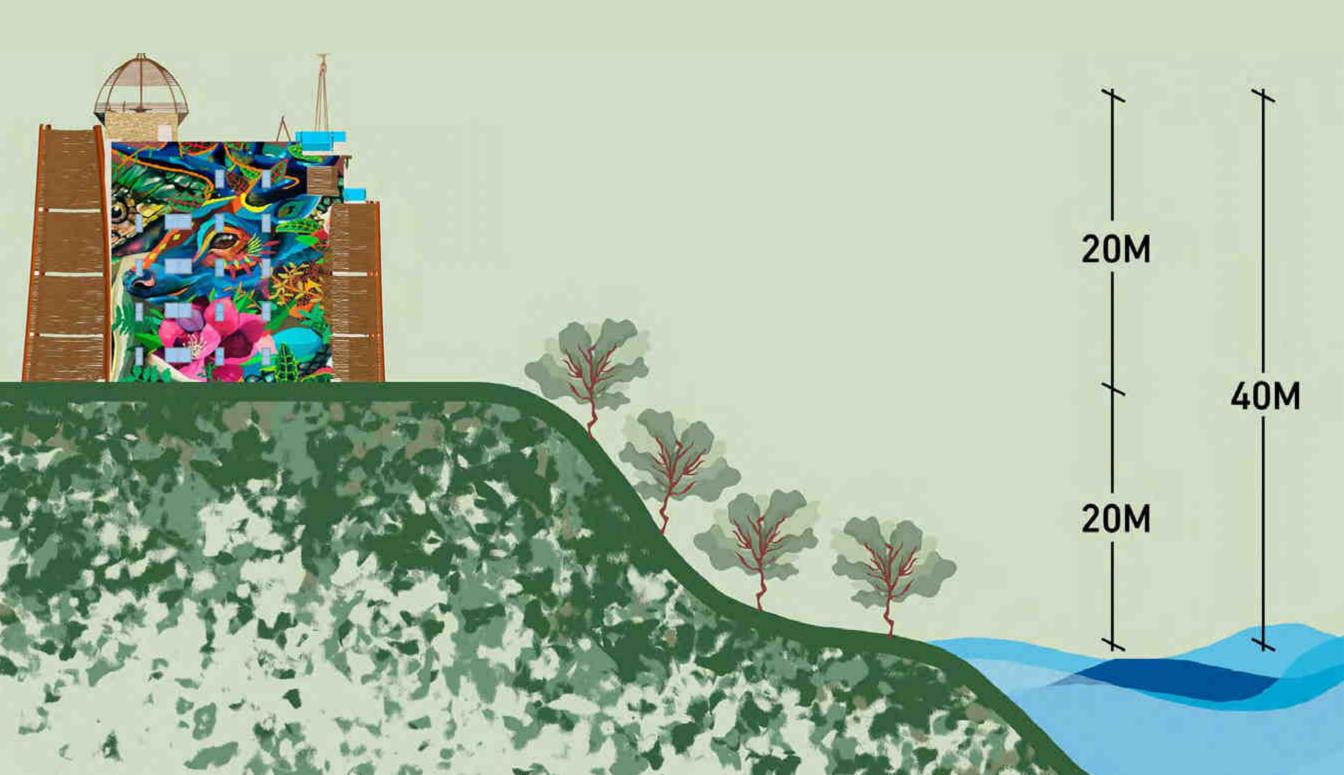

#### LOCATION

Lagunas Bacalar is located in the town of Xul-Ha (which in Maya means "end of the water"), just 75 meters from the beautiful Bacalar lagoon, a privileged spot with the best 360° panoramic view of the entire lagoon. As well as 20 minutes from Chetumal and its airport.