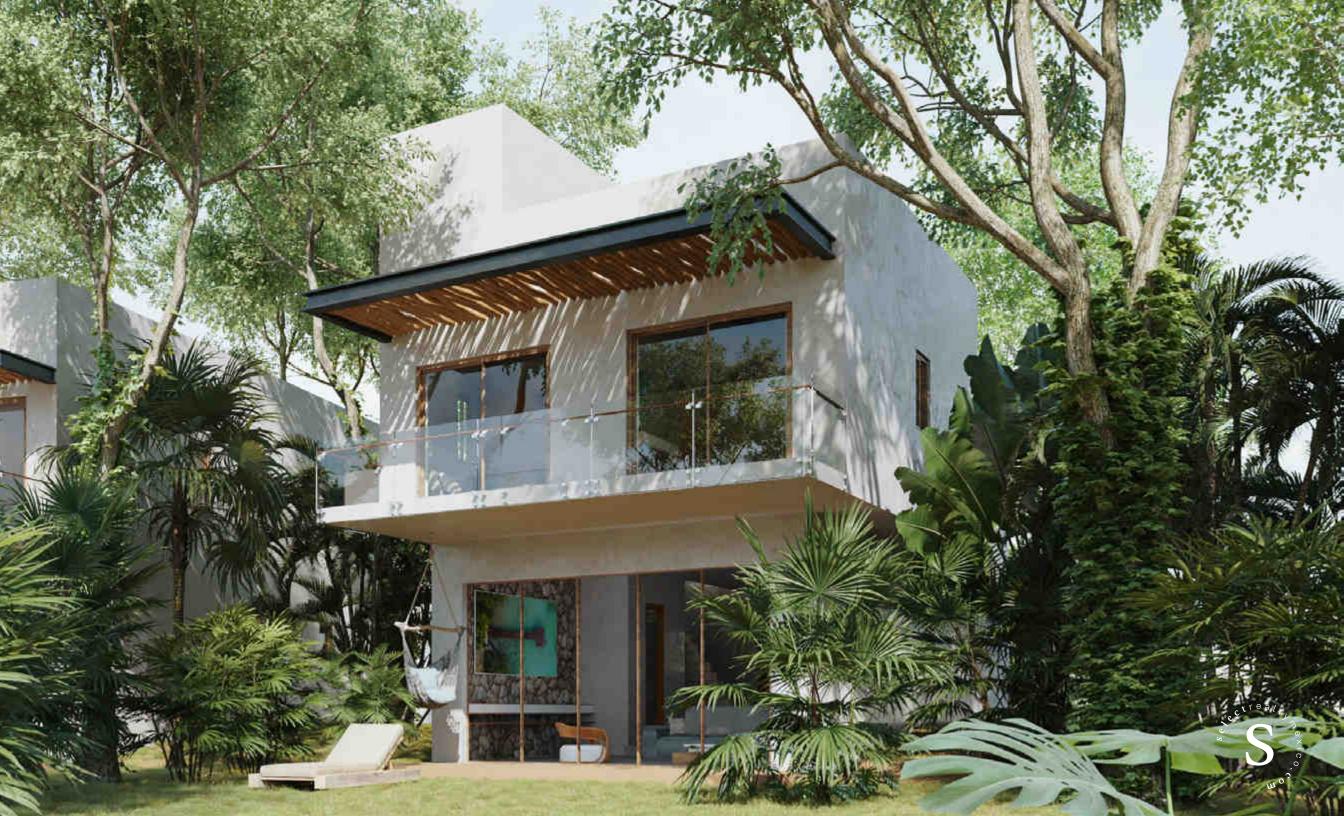

## LAGUNAS BACALAR

Lagunas de Bacalar, is an exclusive development, 100% ecological, located in the best area of Bacalar, where high-quality architecture blends with the jungle environment and the beautiful colors of the lagoon to offer a high-comfort development in harmony with nature.

### HIGHLIGHTS

- Privileged 360° view of the Bacalar Lagoon
- Eco-sustainable architecture
- 36 apartments and 8 houses with luxury finishes
- 24/7 security
- Access to the lagoon at only 75 meters
- Solar panels for common areas
- Treatment plant
- Chargers for electric vehicles
- Optic fiber Internet
- Pet friendly
- LED lighting
- Finishes with materials from the region