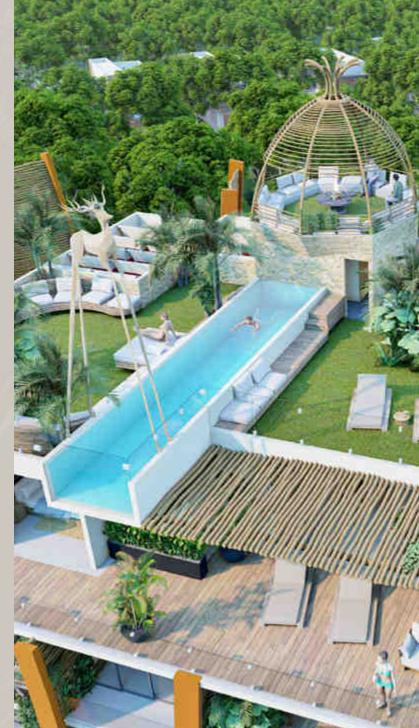

#### AMENITIES

- Outdoor gym
- Jogging trails
- Common organic pool
- Grill area on each roof
- Kid's play zone
- Assigned parking
- Elevator in each tower
- Clubhouse with capacity for 80 people
- Infinity and panoramic pool in each roof garden (1 per tower)