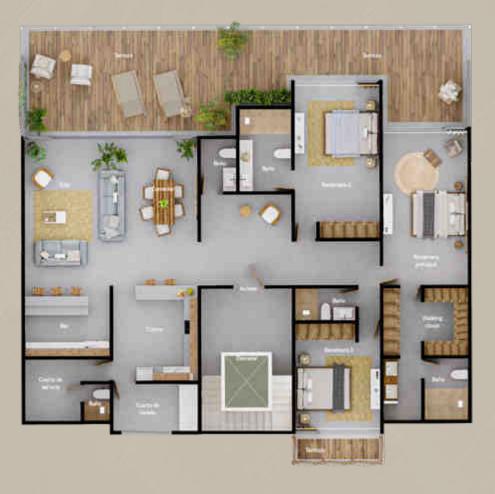

## **APARTMENTS**

117m<sup>2</sup> / 145m<sup>2</sup> 10m<sup>2</sup> of terrace

PENTHOUSE 3 BED 230m<sup>2</sup> 70m<sup>2</sup> of terrace

## **RESIDENTIAL HOMES** –