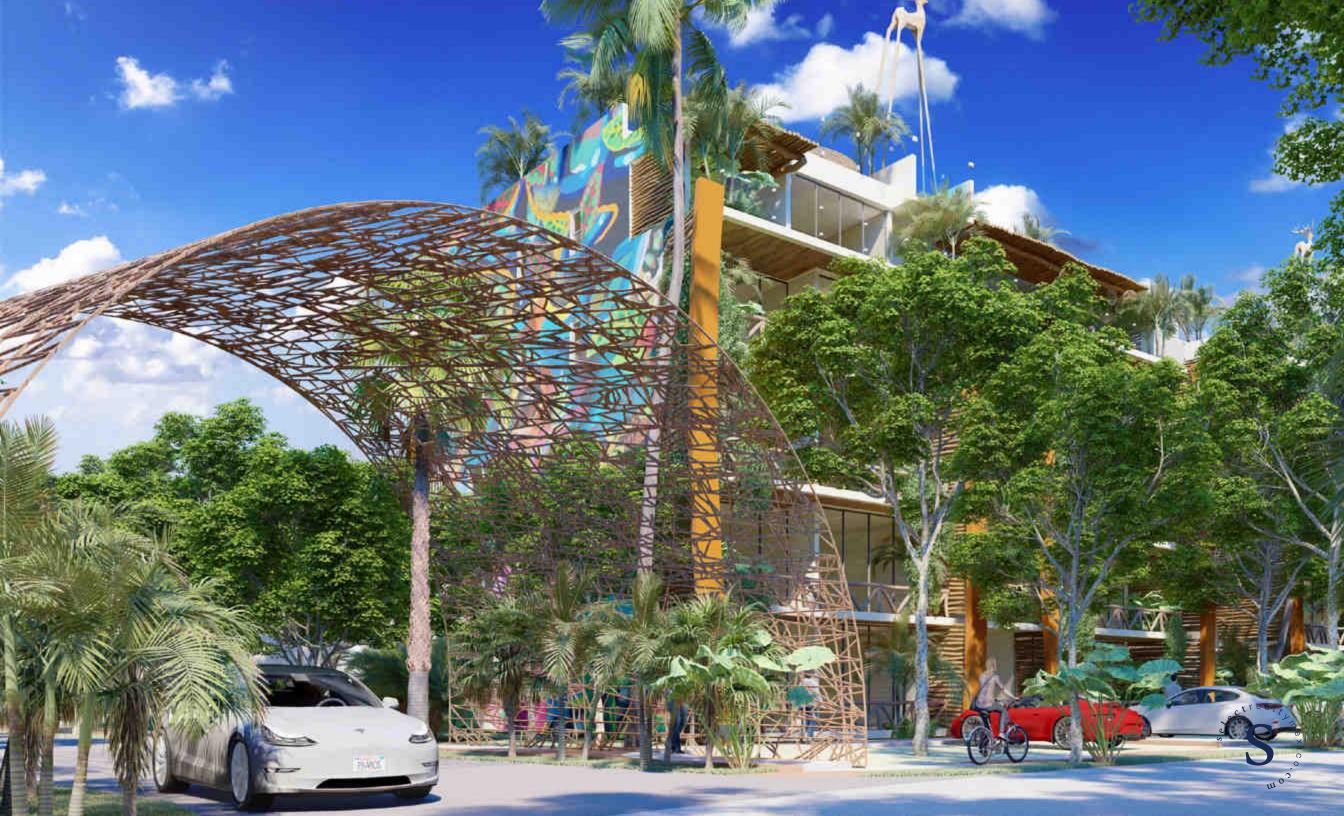

## LAGUNAS BACALAR

Lagunas de Bacalar, is an exclusive development, 100% ecological, located in the best area of Bacalar, where high-quality architecture blends with the jungle environment and the beautiful colors of the lagoon to offer a high-comfort development in harmony with nature.

### HIGHLIGHTS

- Privileged 360° view of the Bacalar Lagoon
- Eco-sustainable architecture
- 36 apartments and 8 houses with luxury finishes
- 24/7 security
- Access to the lagoon at only 75 meters
- Solar panels for common areas
- Treatment plant
- Chargers for electric vehicles
- Optic fiber Internet
- Pet friendly
- LED lighting
- Finishes with materials from the region

## 4 CONDO TOWERS