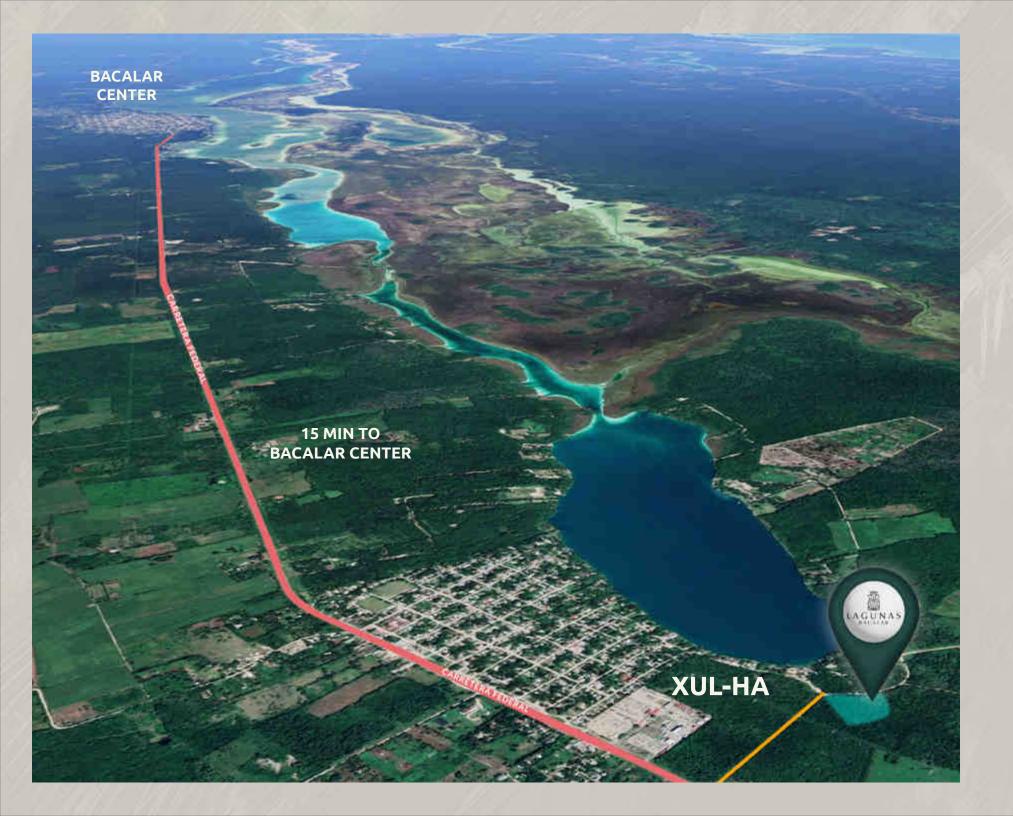

#### LOCATION

Lagunas Bacalar is located in the town of Xul-Ha (which in Maya means "end of the water"), just 75 meters from the beautiful Bacalar lagoon, a privileged spot with the best 360° panoramic view of the entire lagoon. As well as 20 minutes from Chetumal and its airport.