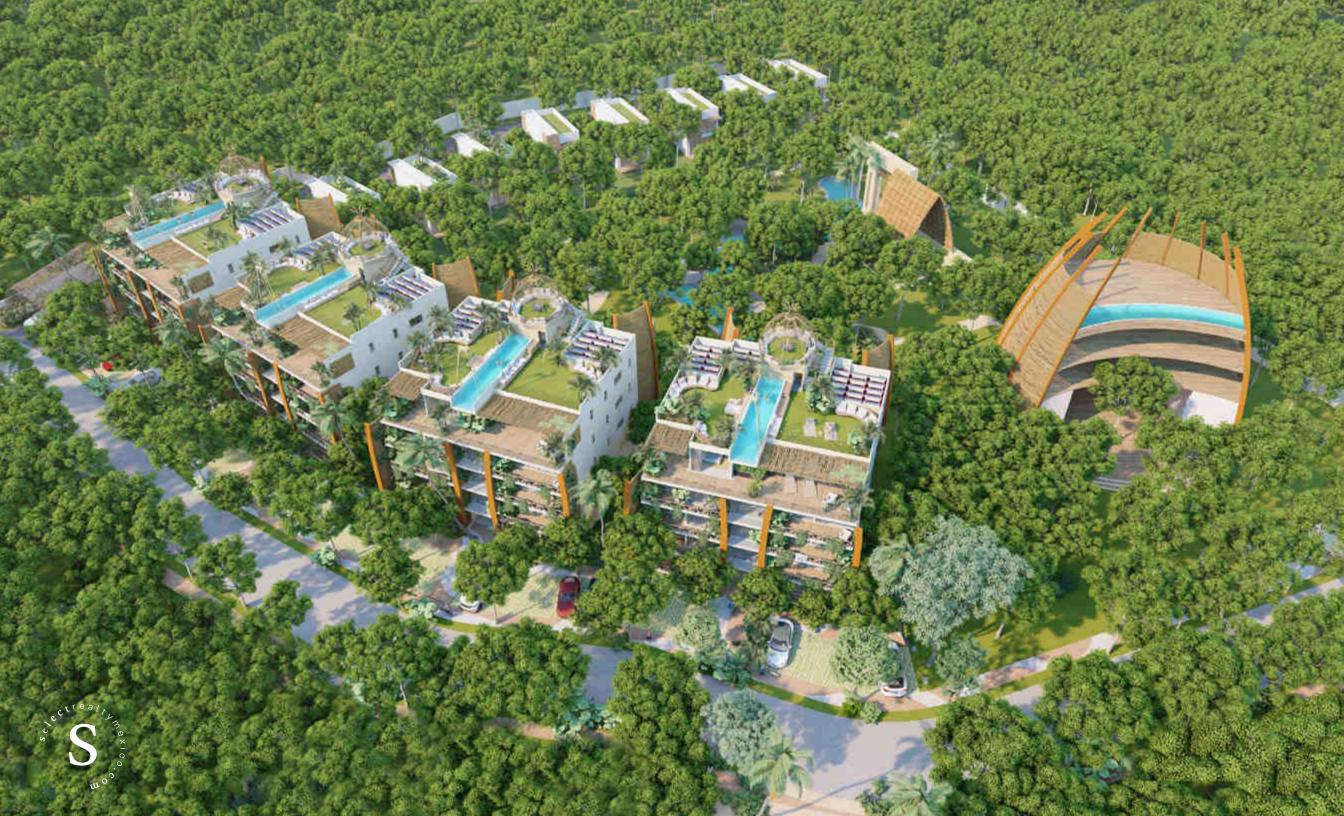

#### AMENITIES

- Outdoor gym
- Jogging trails
- Common organic pool
- Grill area on each roof
- Kid's play zone
- Assigned parking
- Elevator in each tower
- Clubhouse with capacity for 80 people
- Infinity and panoramic pool in each roof garden (1 per tower)

### HIGHLIGHTS

- Privileged 360° view of the Bacalar Lagoon
- Eco-sustainable architecture
- 36 apartments and 8 houses with luxury finishes
- 24/7 security
- Access to the lagoon at only 75 meters
- Solar panels for common areas
- Treatment plant
- Chargers for electric vehicles
- Optic fiber Internet
- Pet friendly
- LED lighting
- Finishes with materials from the region

## 4 CONDO TOWERS

## **RESIDENTIAL HOMES** –