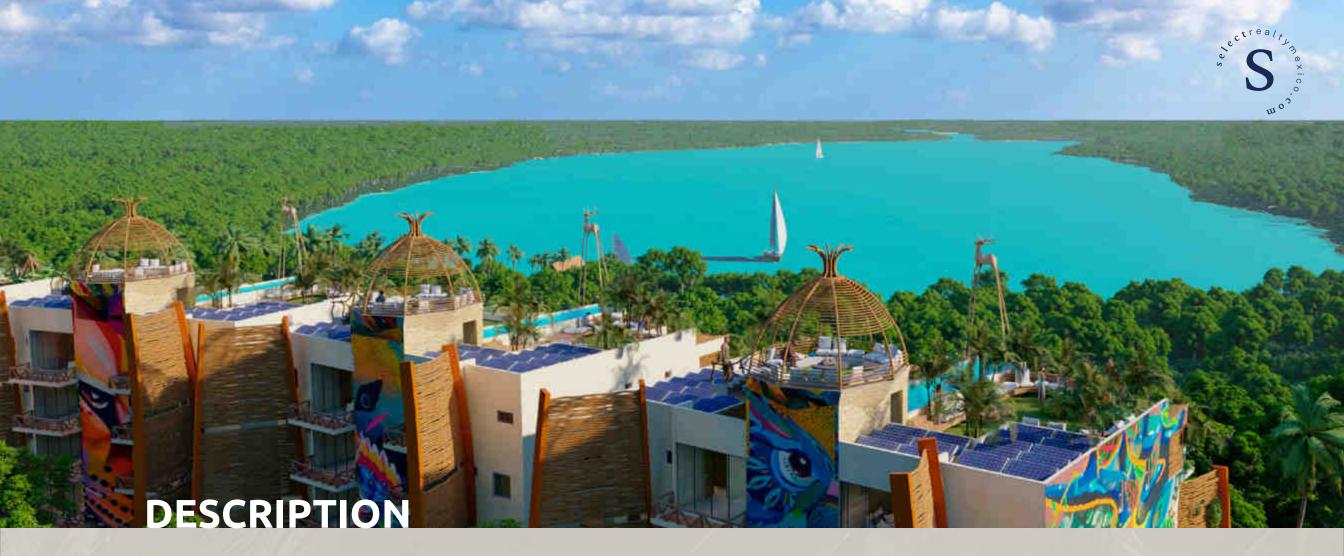

## LAGUNAS BACALAR

Lagunas de Bacalar, is an exclusive development, 100% ecological, located in the best area of Bacalar, where high-quality architecture blends with the jungle environment and the beautiful colors of the lagoon to offer a high-comfort development in harmony with nature.

### HIGHLIGHTS

- Privileged 360° view of the Bacalar Lagoon
- Eco-sustainable architecture
- 36 apartments and 8 houses with luxury finishes
- 24/7 security
- Access to the lagoon at only 75 meters
- Solar panels for common areas
- Treatment plant
- Chargers for electric vehicles
- Optic fiber Internet
- Pet friendly
- LED lighting
- Finishes with materials from the region