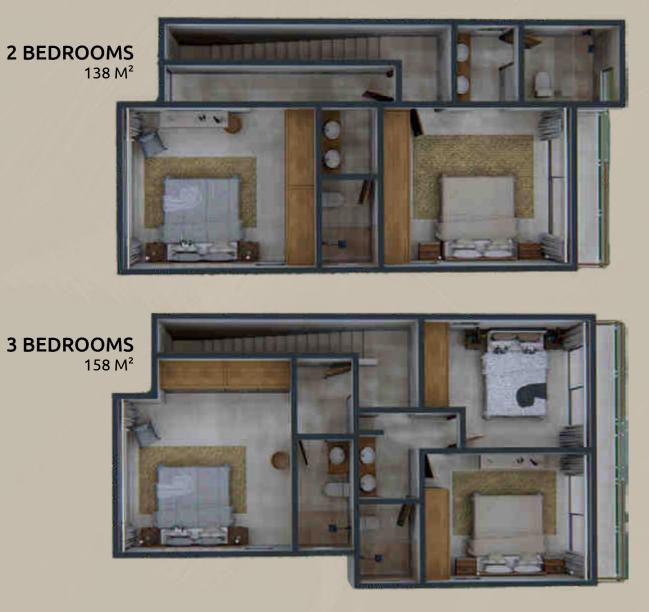

y
- LED lighting
- Finishes with materials from the region





#### Common area

wo

<< Highway

- Club House

ectrea!

- Organic pool
- Jogging trails
- Outdoor gym
- Kid's playzone

#### **Residential Homes**

1. Champayán 2. Zirahuén

0 01 1 1

3. Chairel

- 4. Tamiahua
- 5. Cuatro Ziénegas
- 6. Chapala
- 7. Pátzcuaro
- 8. Zempoala

Condo Miralta 8 apartments 1 penthouse

se Yul Ha

8

7

6

6

3

2

1

Condo Montebello 8 apartments 1 penthouse

> Condo Tequesquitengo 8 apartments 1 penthouse

> > Condo Miramar 8 apartments 1 penthouse

> > > Controlled Access

Bacalar

Lagoon





## 4 CONDO TOWERS





## **APARTMENTS**



117m<sup>2</sup> / 145m<sup>2</sup> 10m<sup>2</sup> of terrace



PENTHOUSE 3 BED 230m<sup>2</sup> 70m<sup>2</sup> of terrace







## **RESIDENTIAL HOMES** –















# COMERCIALIZED BY: SELECTY MEXICO