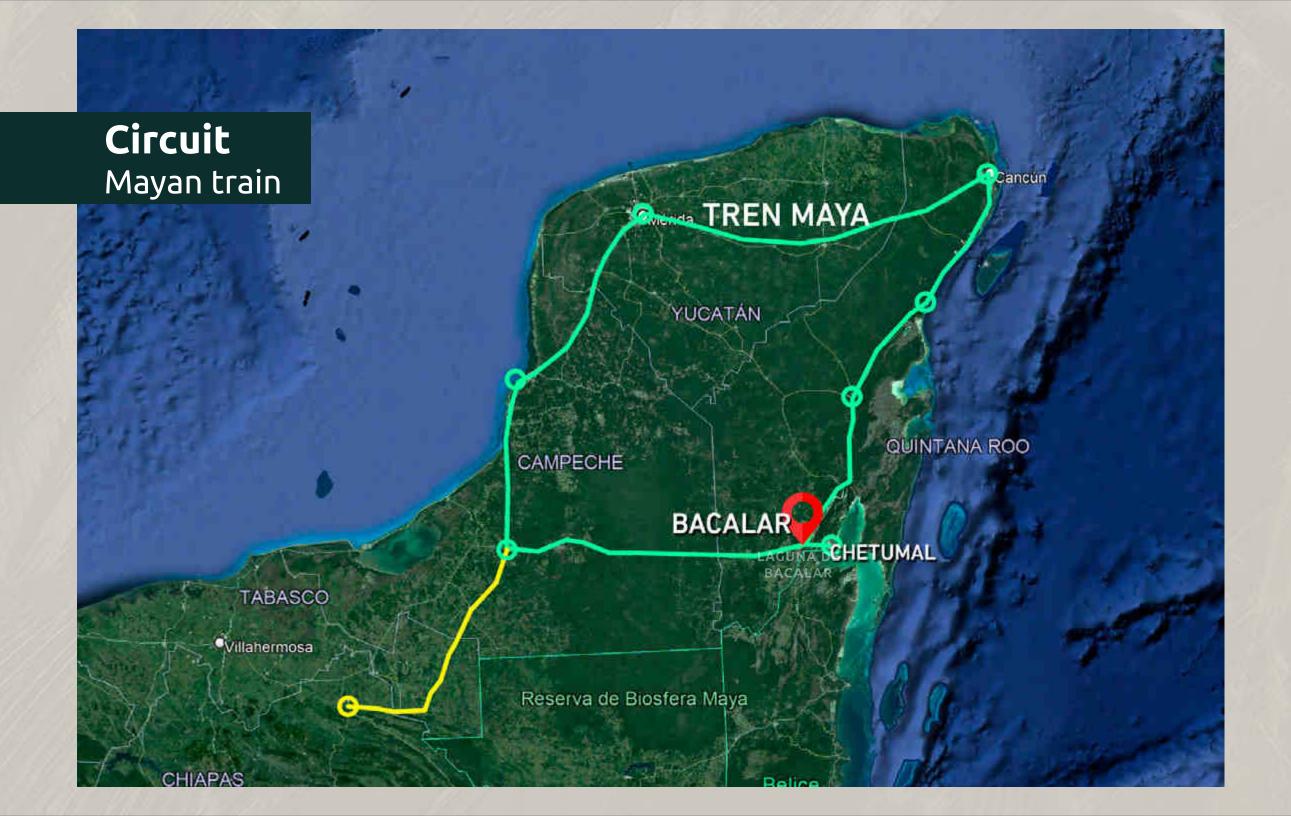

#### LOCATION

Lagunas Bacalar is located in the town of Xul-Ha (which in Maya means "end of the water"), just 75 meters from the beautiful Bacalar lagoon, a privileged spot with the best 360° panoramic view of the entire lagoon. As well as 20 minutes from Chetumal and its airport.