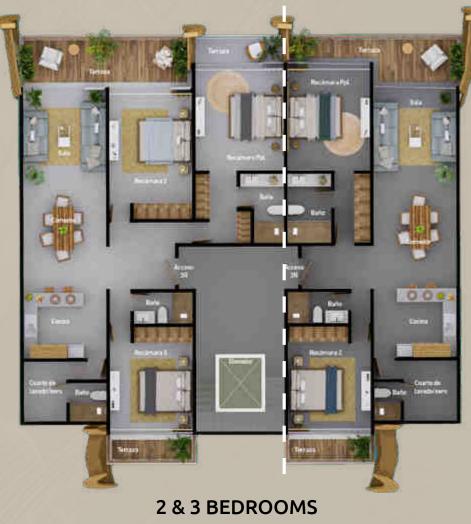

## **APARTMENTS**

117m<sup>2</sup> / 145m<sup>2</sup> 10m<sup>2</sup> of terrace

PENTHOUSE 3 BED 230m<sup>2</sup> 70m<sup>2</sup> of terrace