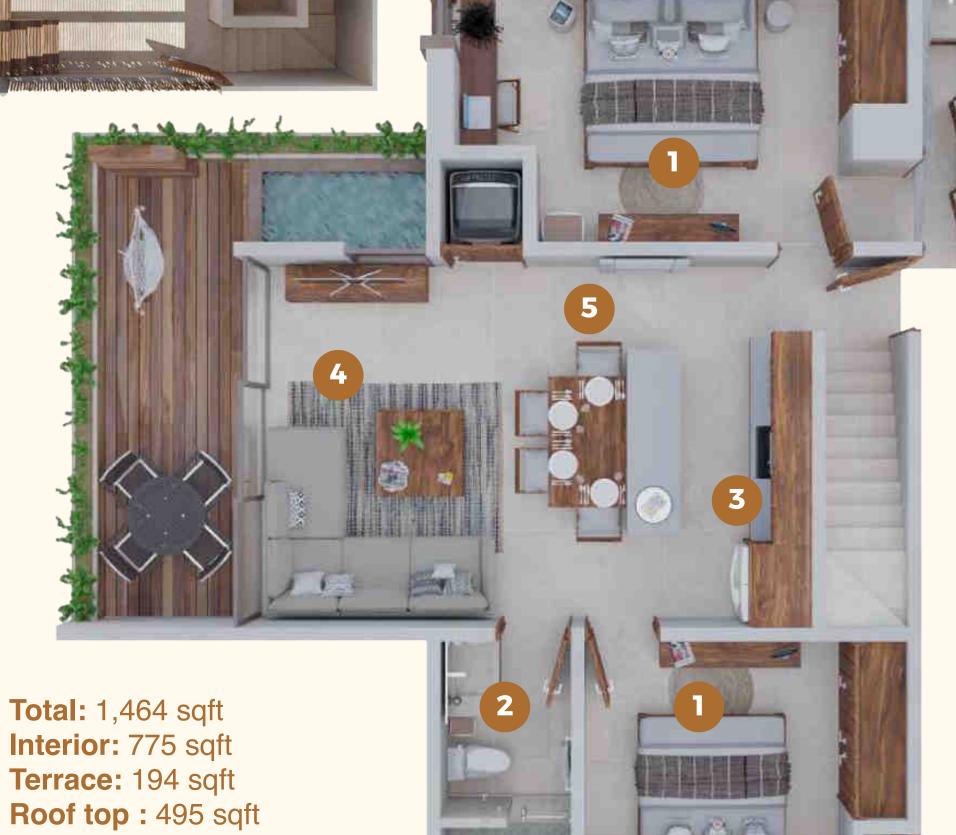

## MAQUECH

- 2 Bedrooms (lock off)
- 2 Bathrooms
- 3 Kitchen
- 4 Living room
- **5** Dining room
- Roof top with pool, sundeck, grill area Bathroom and storage room
- \* Air conditioning