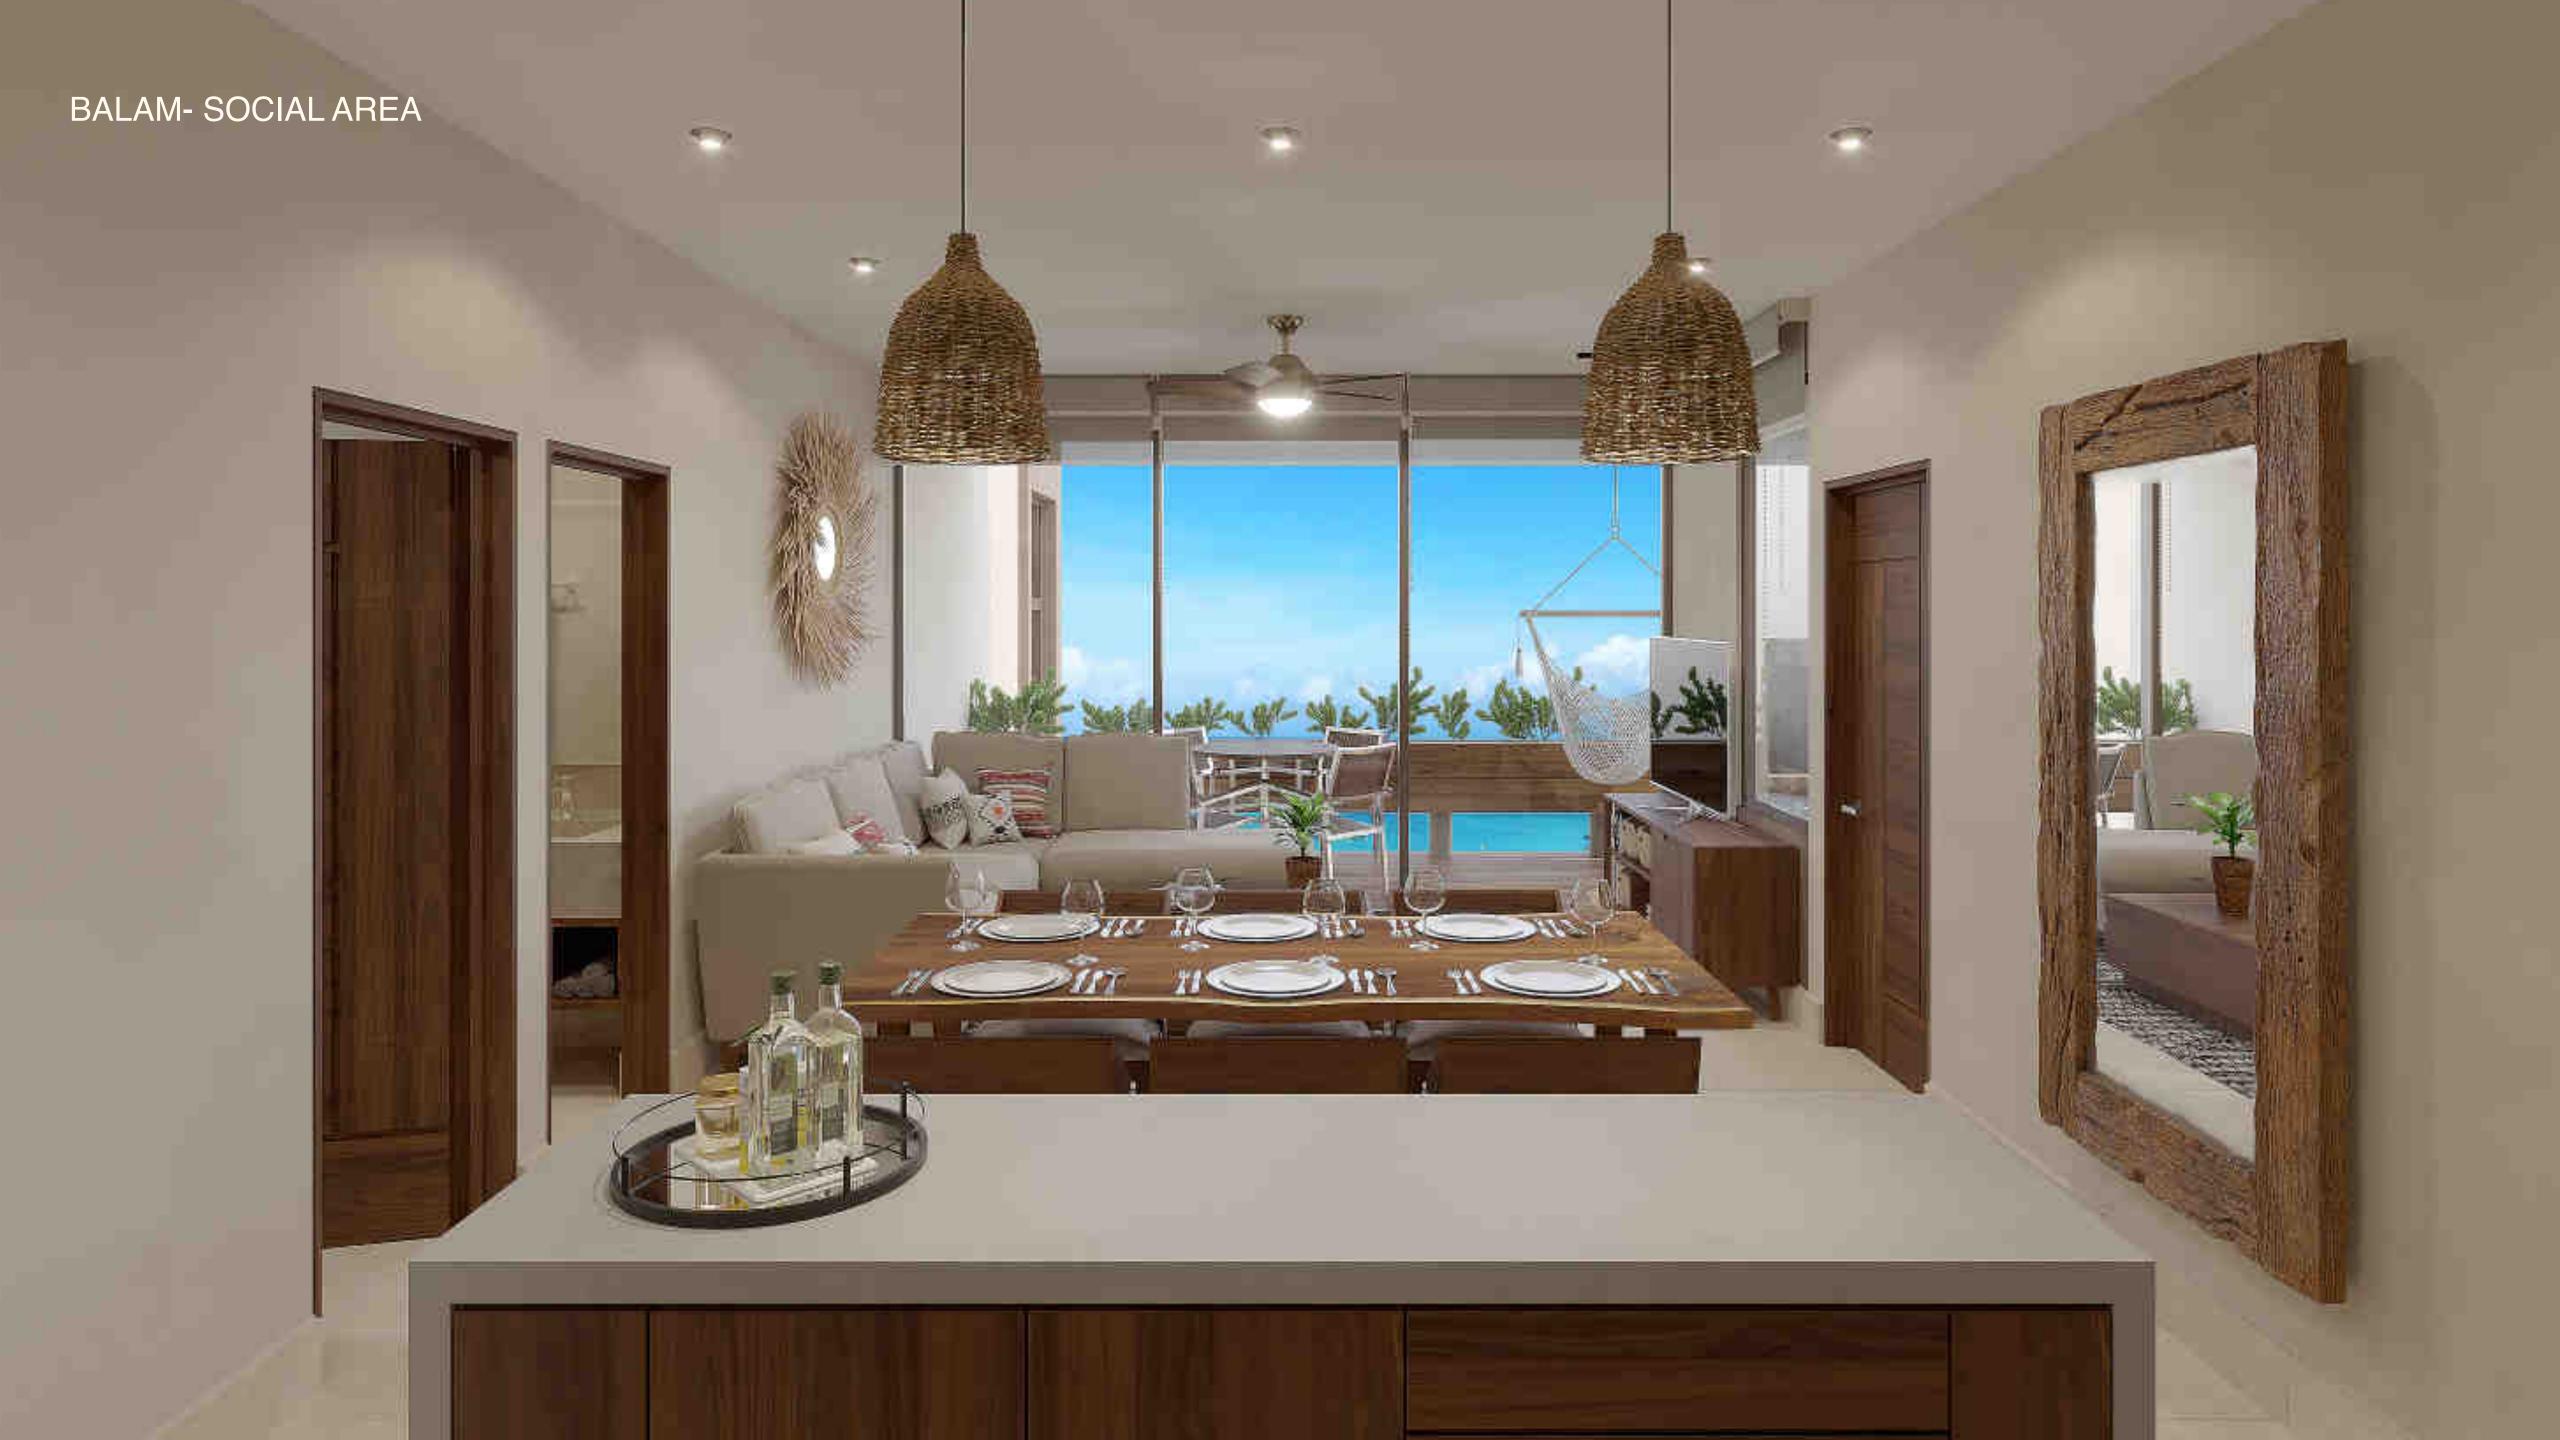

### **BALAM A**

- 1 2 Bedrooms (lock off)
- 2 2 Bathrooms
- **3** Kitchen
- 4 Living room
- 5 Dining room
- 6 Terrace with jacuzzi
- \* Aire conditioning

**Total:** 969 sqft **Interior:** 775 sqft

Terrace and jacuzzi: 194 sqft

## BALAM B

- 1 2 Bedrooms (lock off)
- 2 2 Bathrooms
- **3** Kitchen
- 4 Living room
- 5 Dining room
- 6 Terrace with jacuzzi
- \* Aire conditioning

**Total:** 969 sqft **Interior:** 775 sqft

Terrace and jacuzzi: 194 sqft