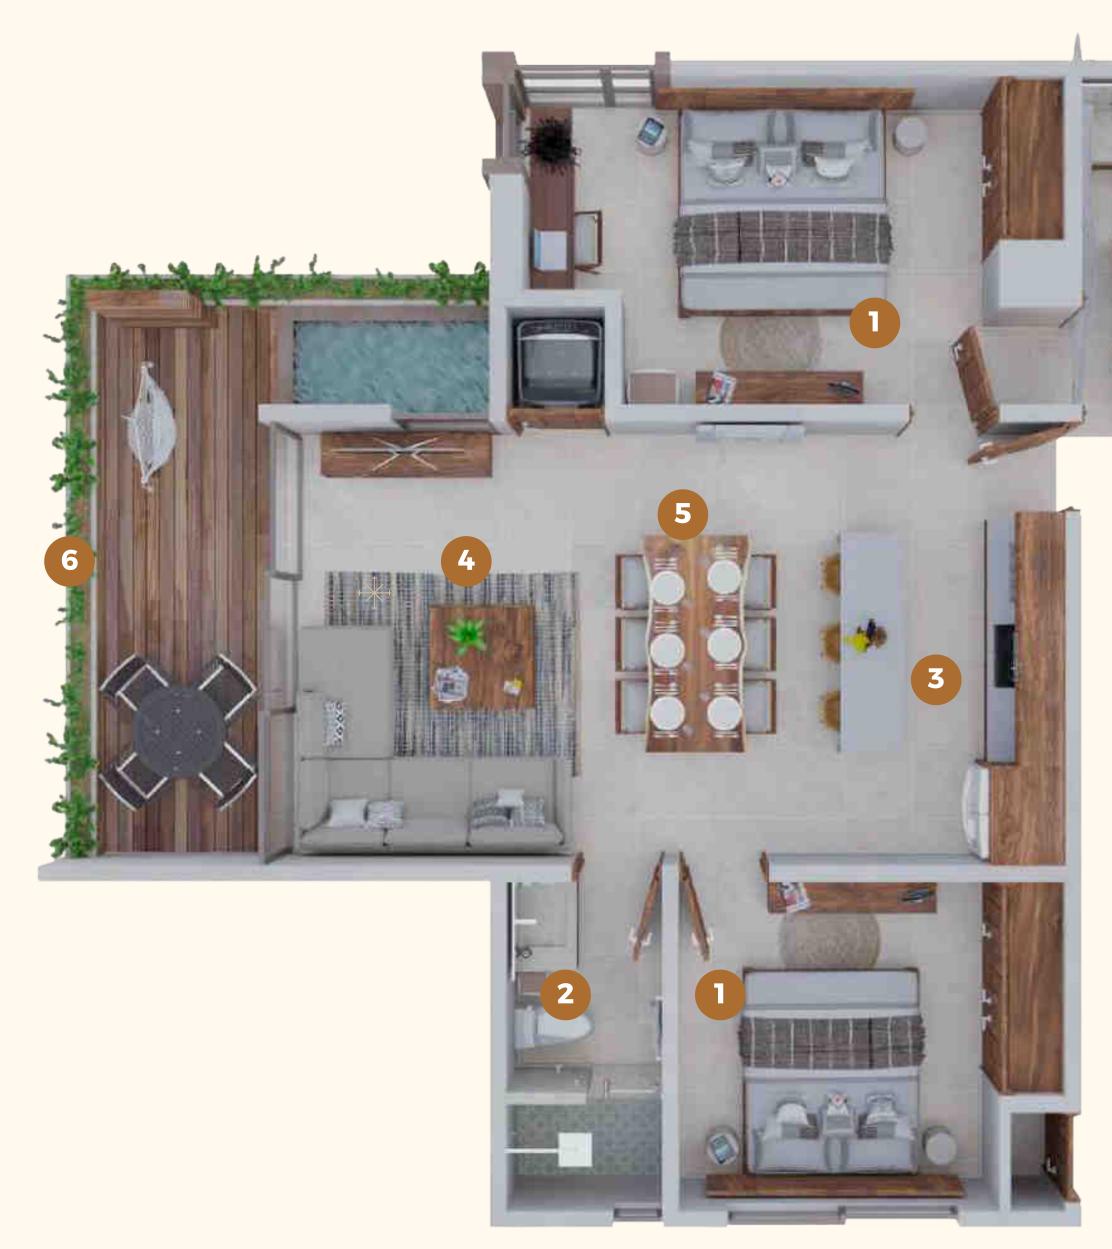

## BALAM B

- 1 2 Bedrooms (lock off)
- 2 2 Bathrooms
- **3** Kitchen
- 4 Living room
- 5 Dining room
- 6 Terrace with jacuzzi
- \* Aire conditioning

**Total:** 969 sqft **Interior:** 775 sqft

Terrace and jacuzzi: 194 sqft