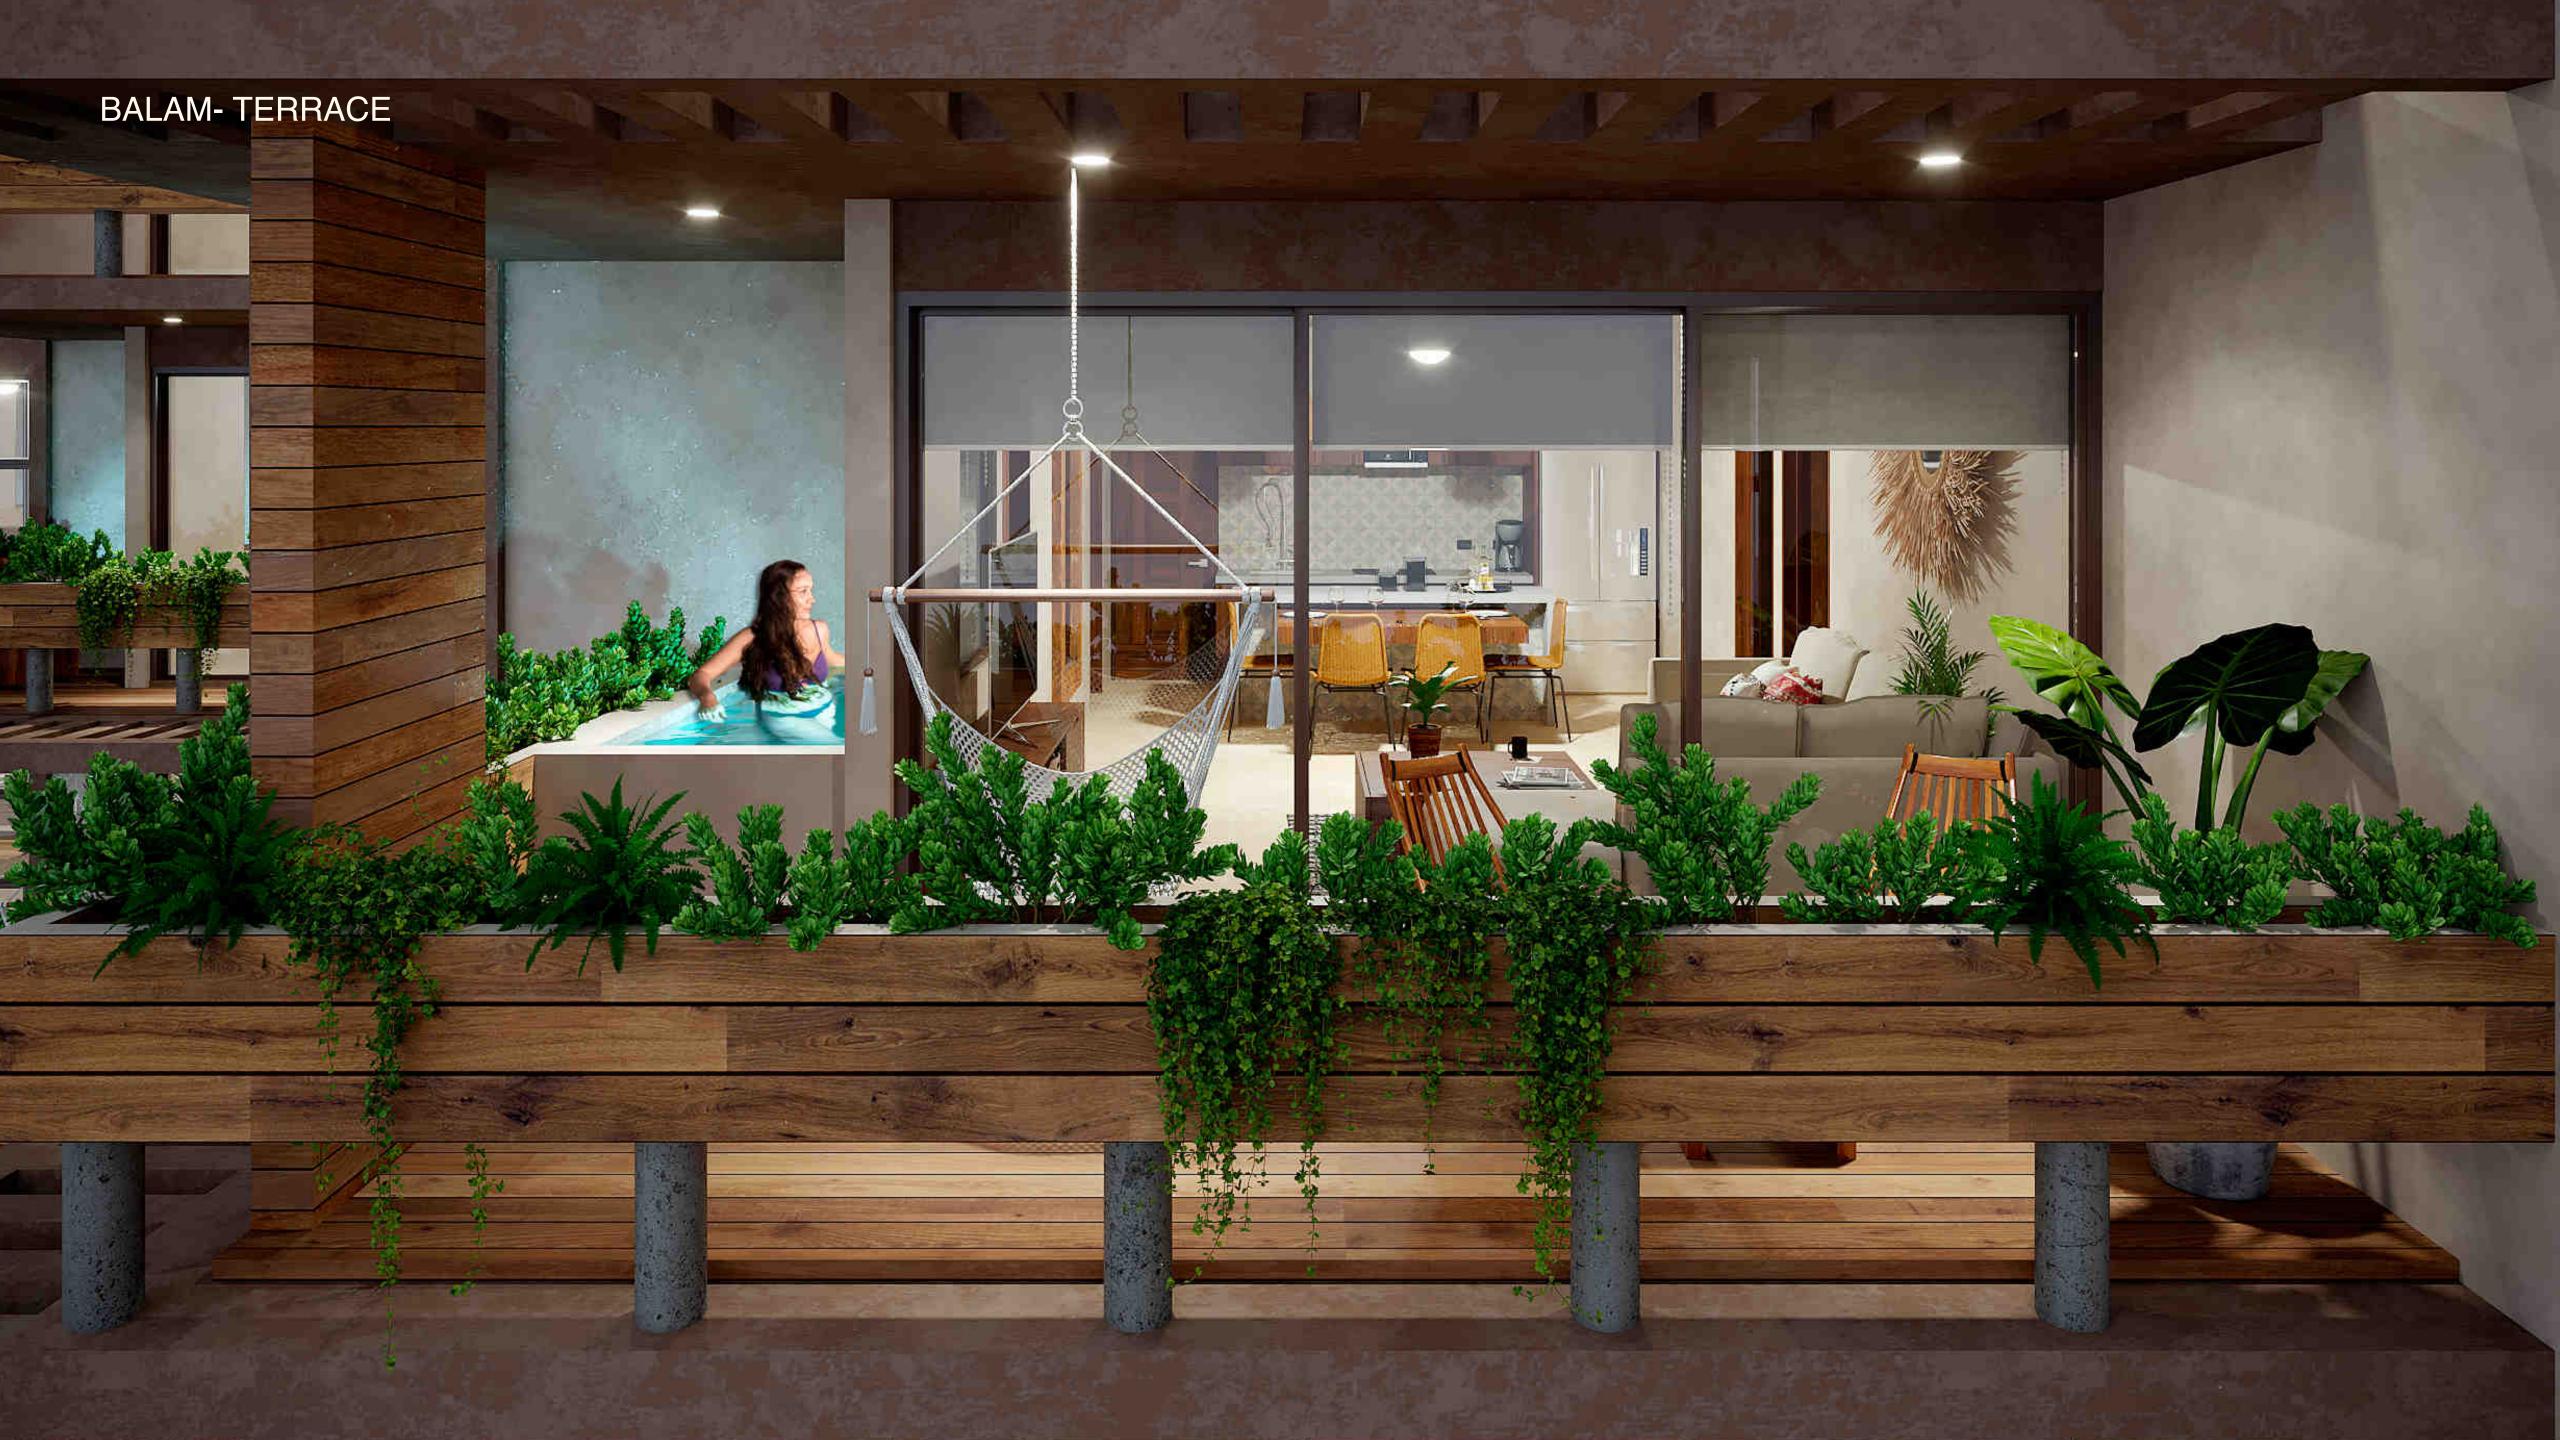

### **BALAM A**

- 1 2 Bedrooms (lock off)
- 2 2 Bathrooms
- **3** Kitchen
- 4 Living room
- 5 Dining room
- 6 Terrace with jacuzzi
- \* Aire conditioning

**Total:** 969 sqft **Interior:** 775 sqft

Terrace and jacuzzi: 194 sqft

## BALAM B

- 1 2 Bedrooms (lock off)
- 2 2 Bathrooms
- **3** Kitchen
- 4 Living room
- 5 Dining room
- 6 Terrace with jacuzzi
- \* Aire conditioning

**Total:** 969 sqft **Interior:** 775 sqft

Terrace and jacuzzi: 194 sqft