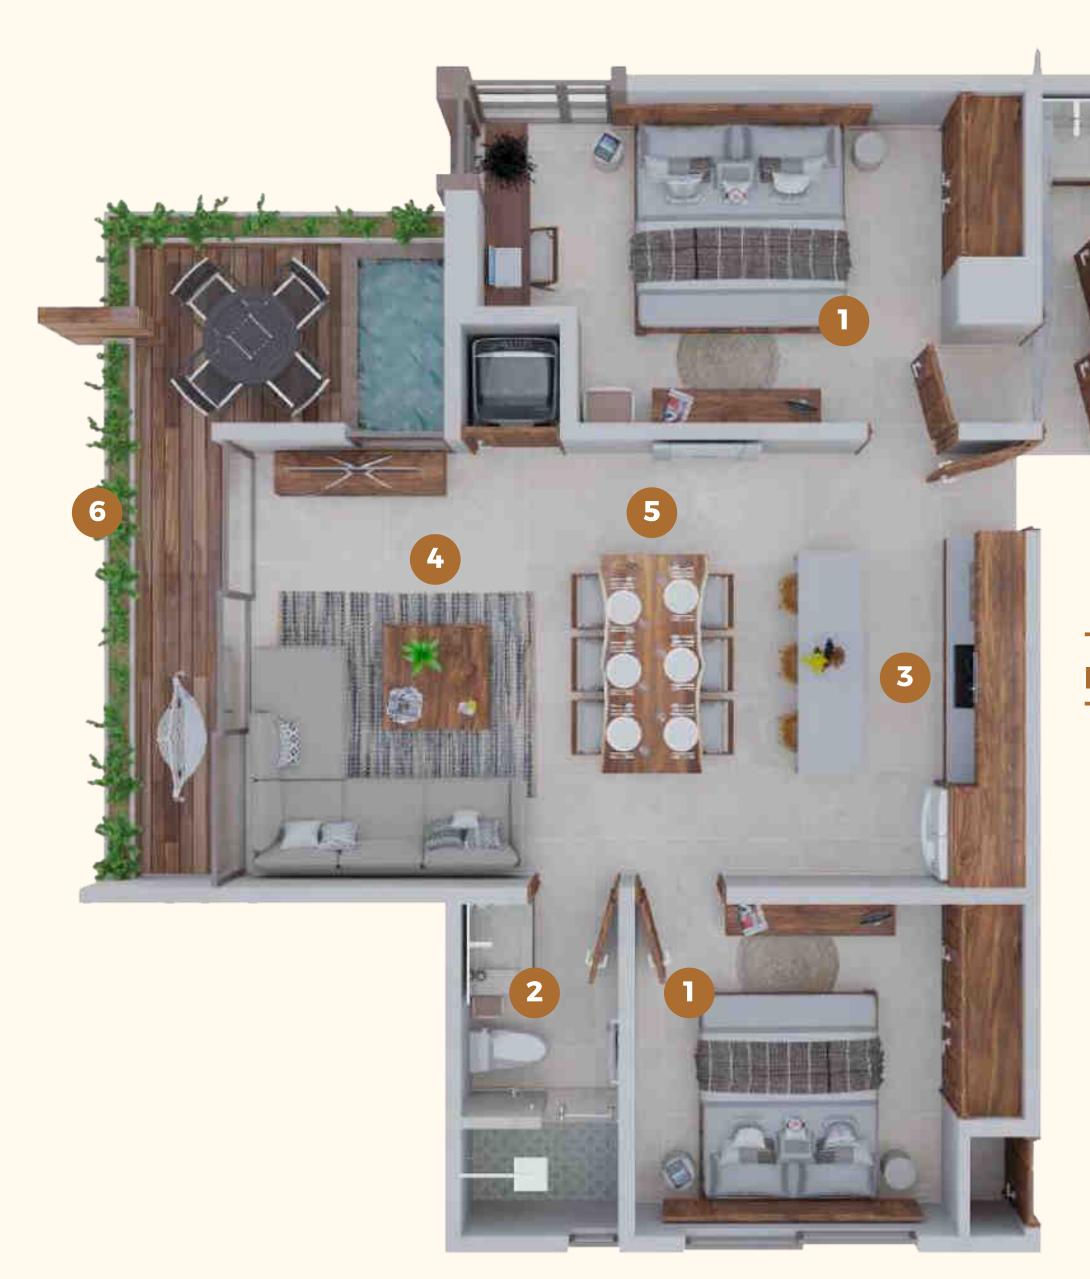

### **BALAM A**

- 1 2 Bedrooms (lock off)
- 2 2 Bathrooms
- **3** Kitchen
- 4 Living room
- 5 Dining room
- 6 Terrace with jacuzzi
- \* Aire conditioning

**Total:** 969 sqft **Interior:** 775 sqft

Terrace and jacuzzi: 194 sqft