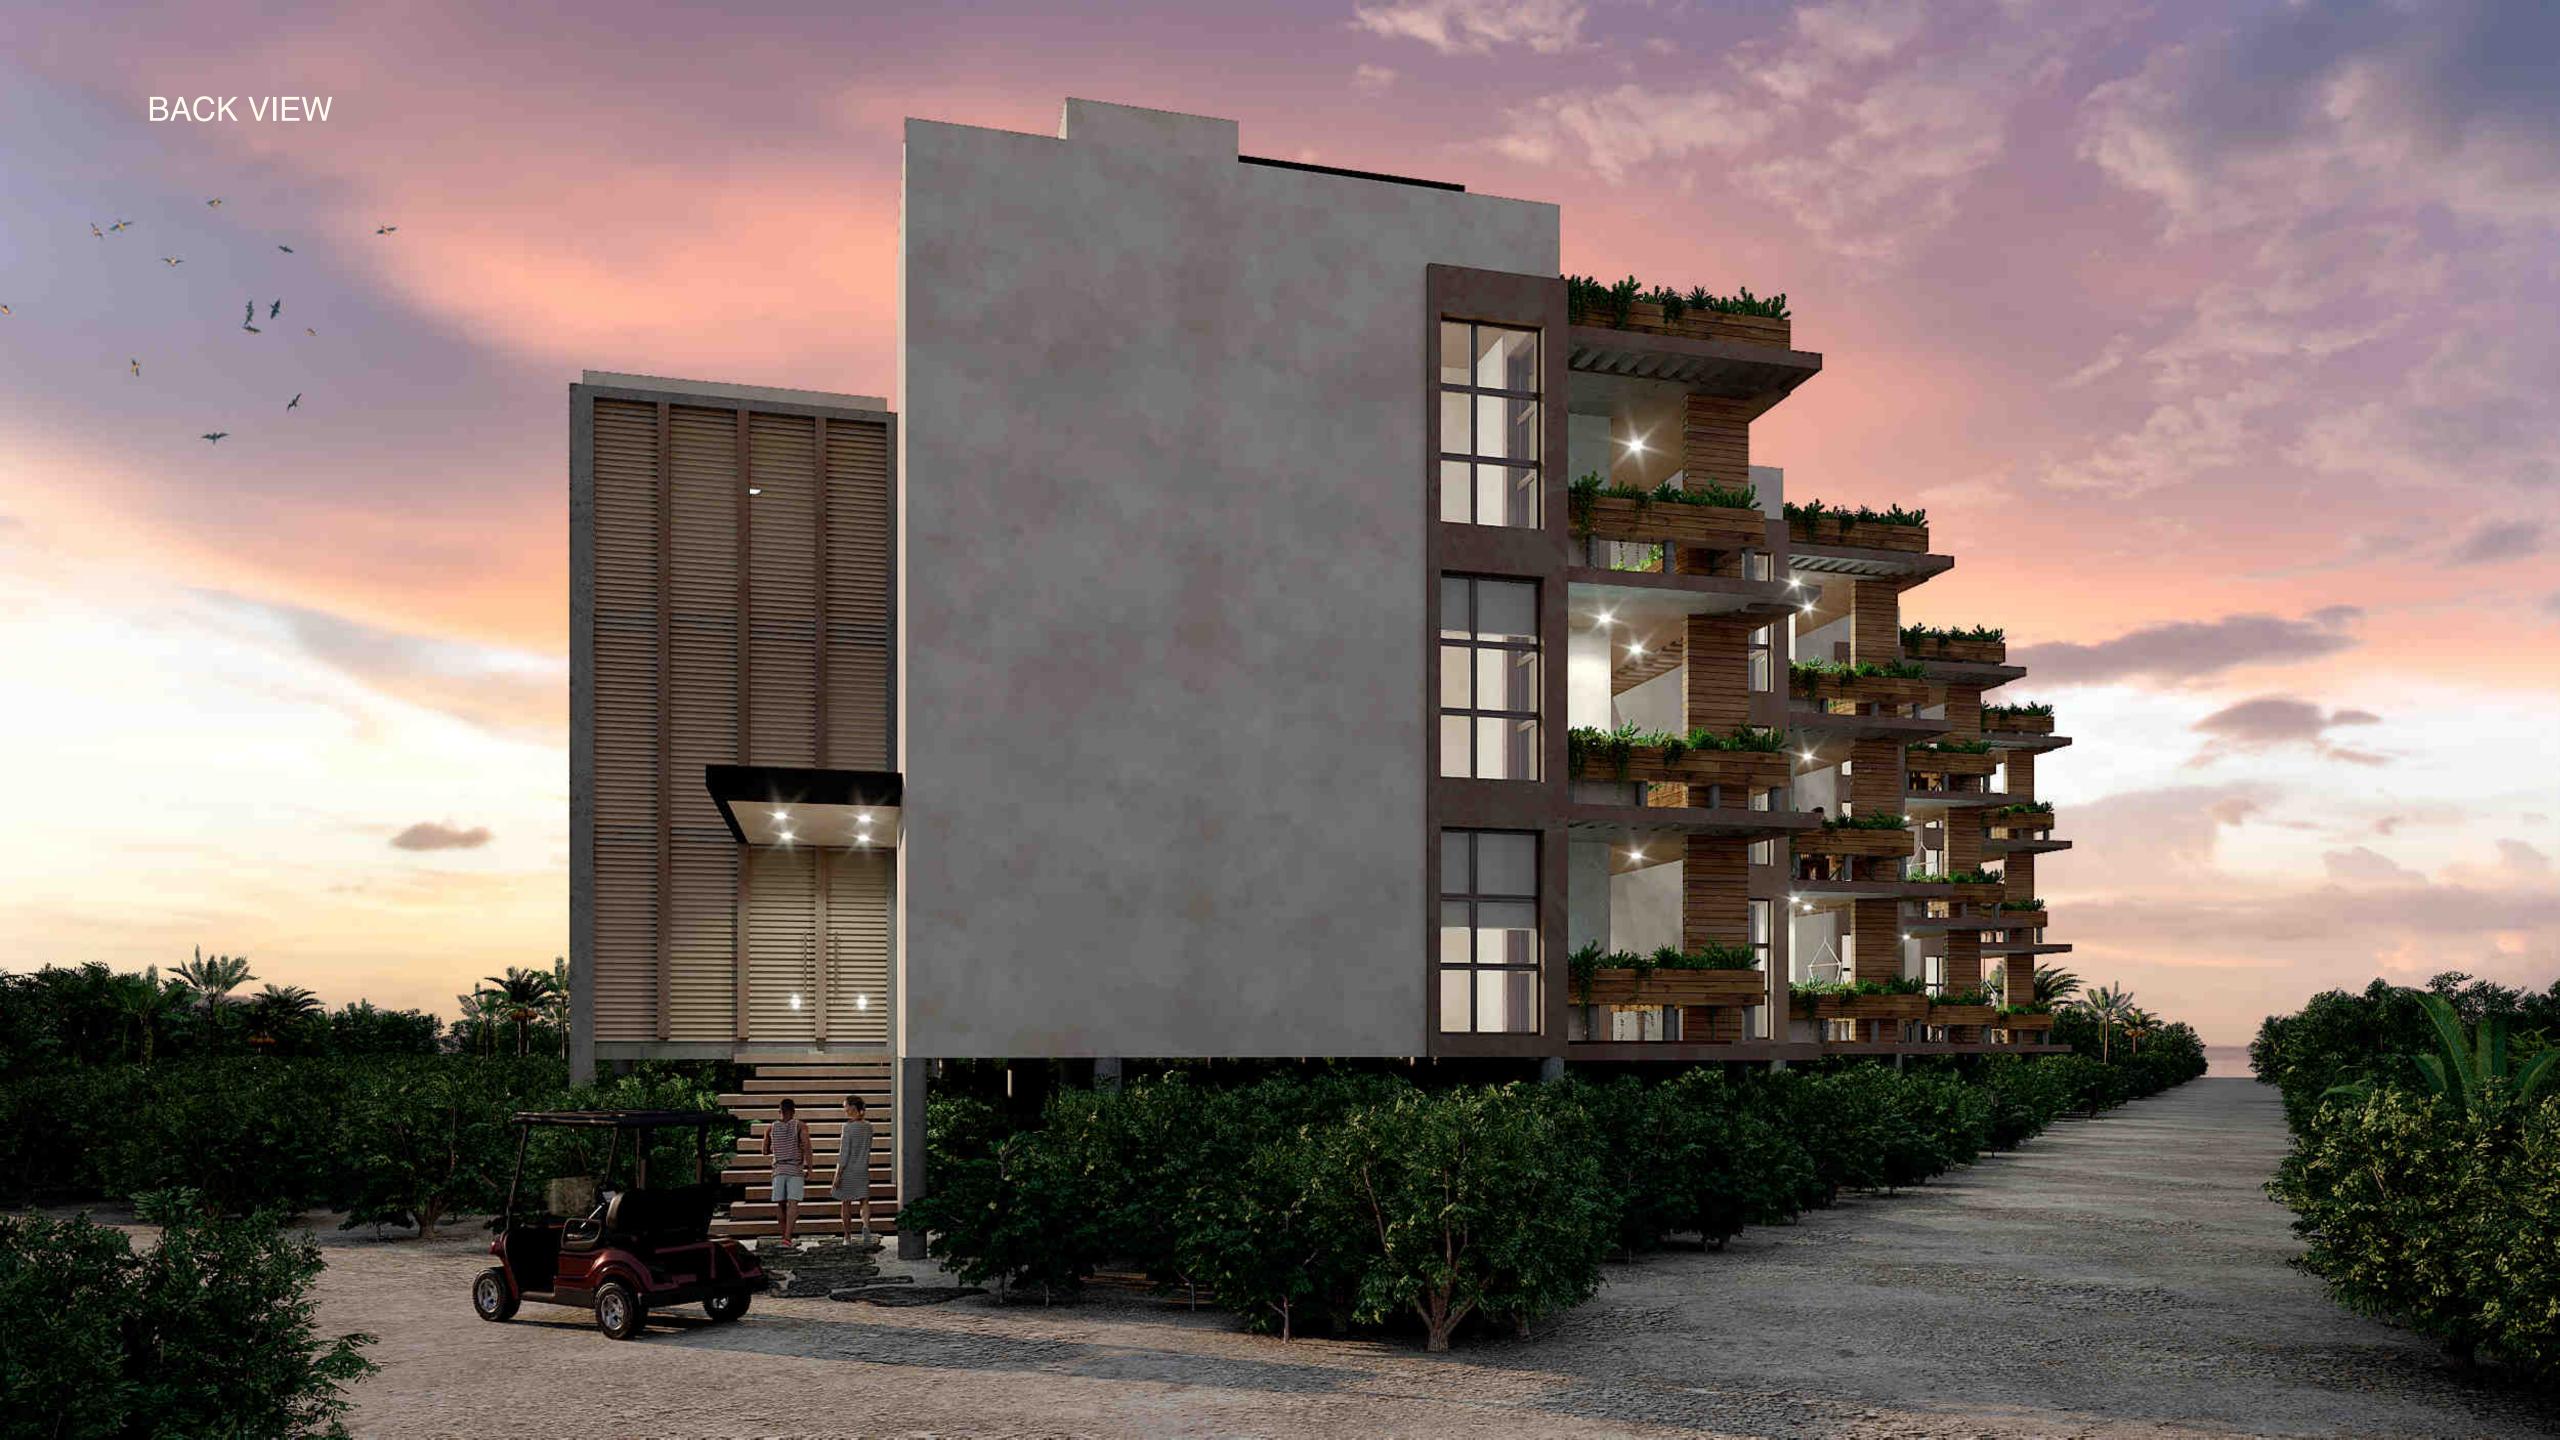

### HOLBOX

Holbox is a cozy little island in the northern Mexican Caribbean, nestled within the Yum Balam Ecological Reserve.

With beautiful beaches and a very shallow crystalline sea. A true paradise of tranquility, ideal for a pleasant rest in an ecological environment in total contact with nature.