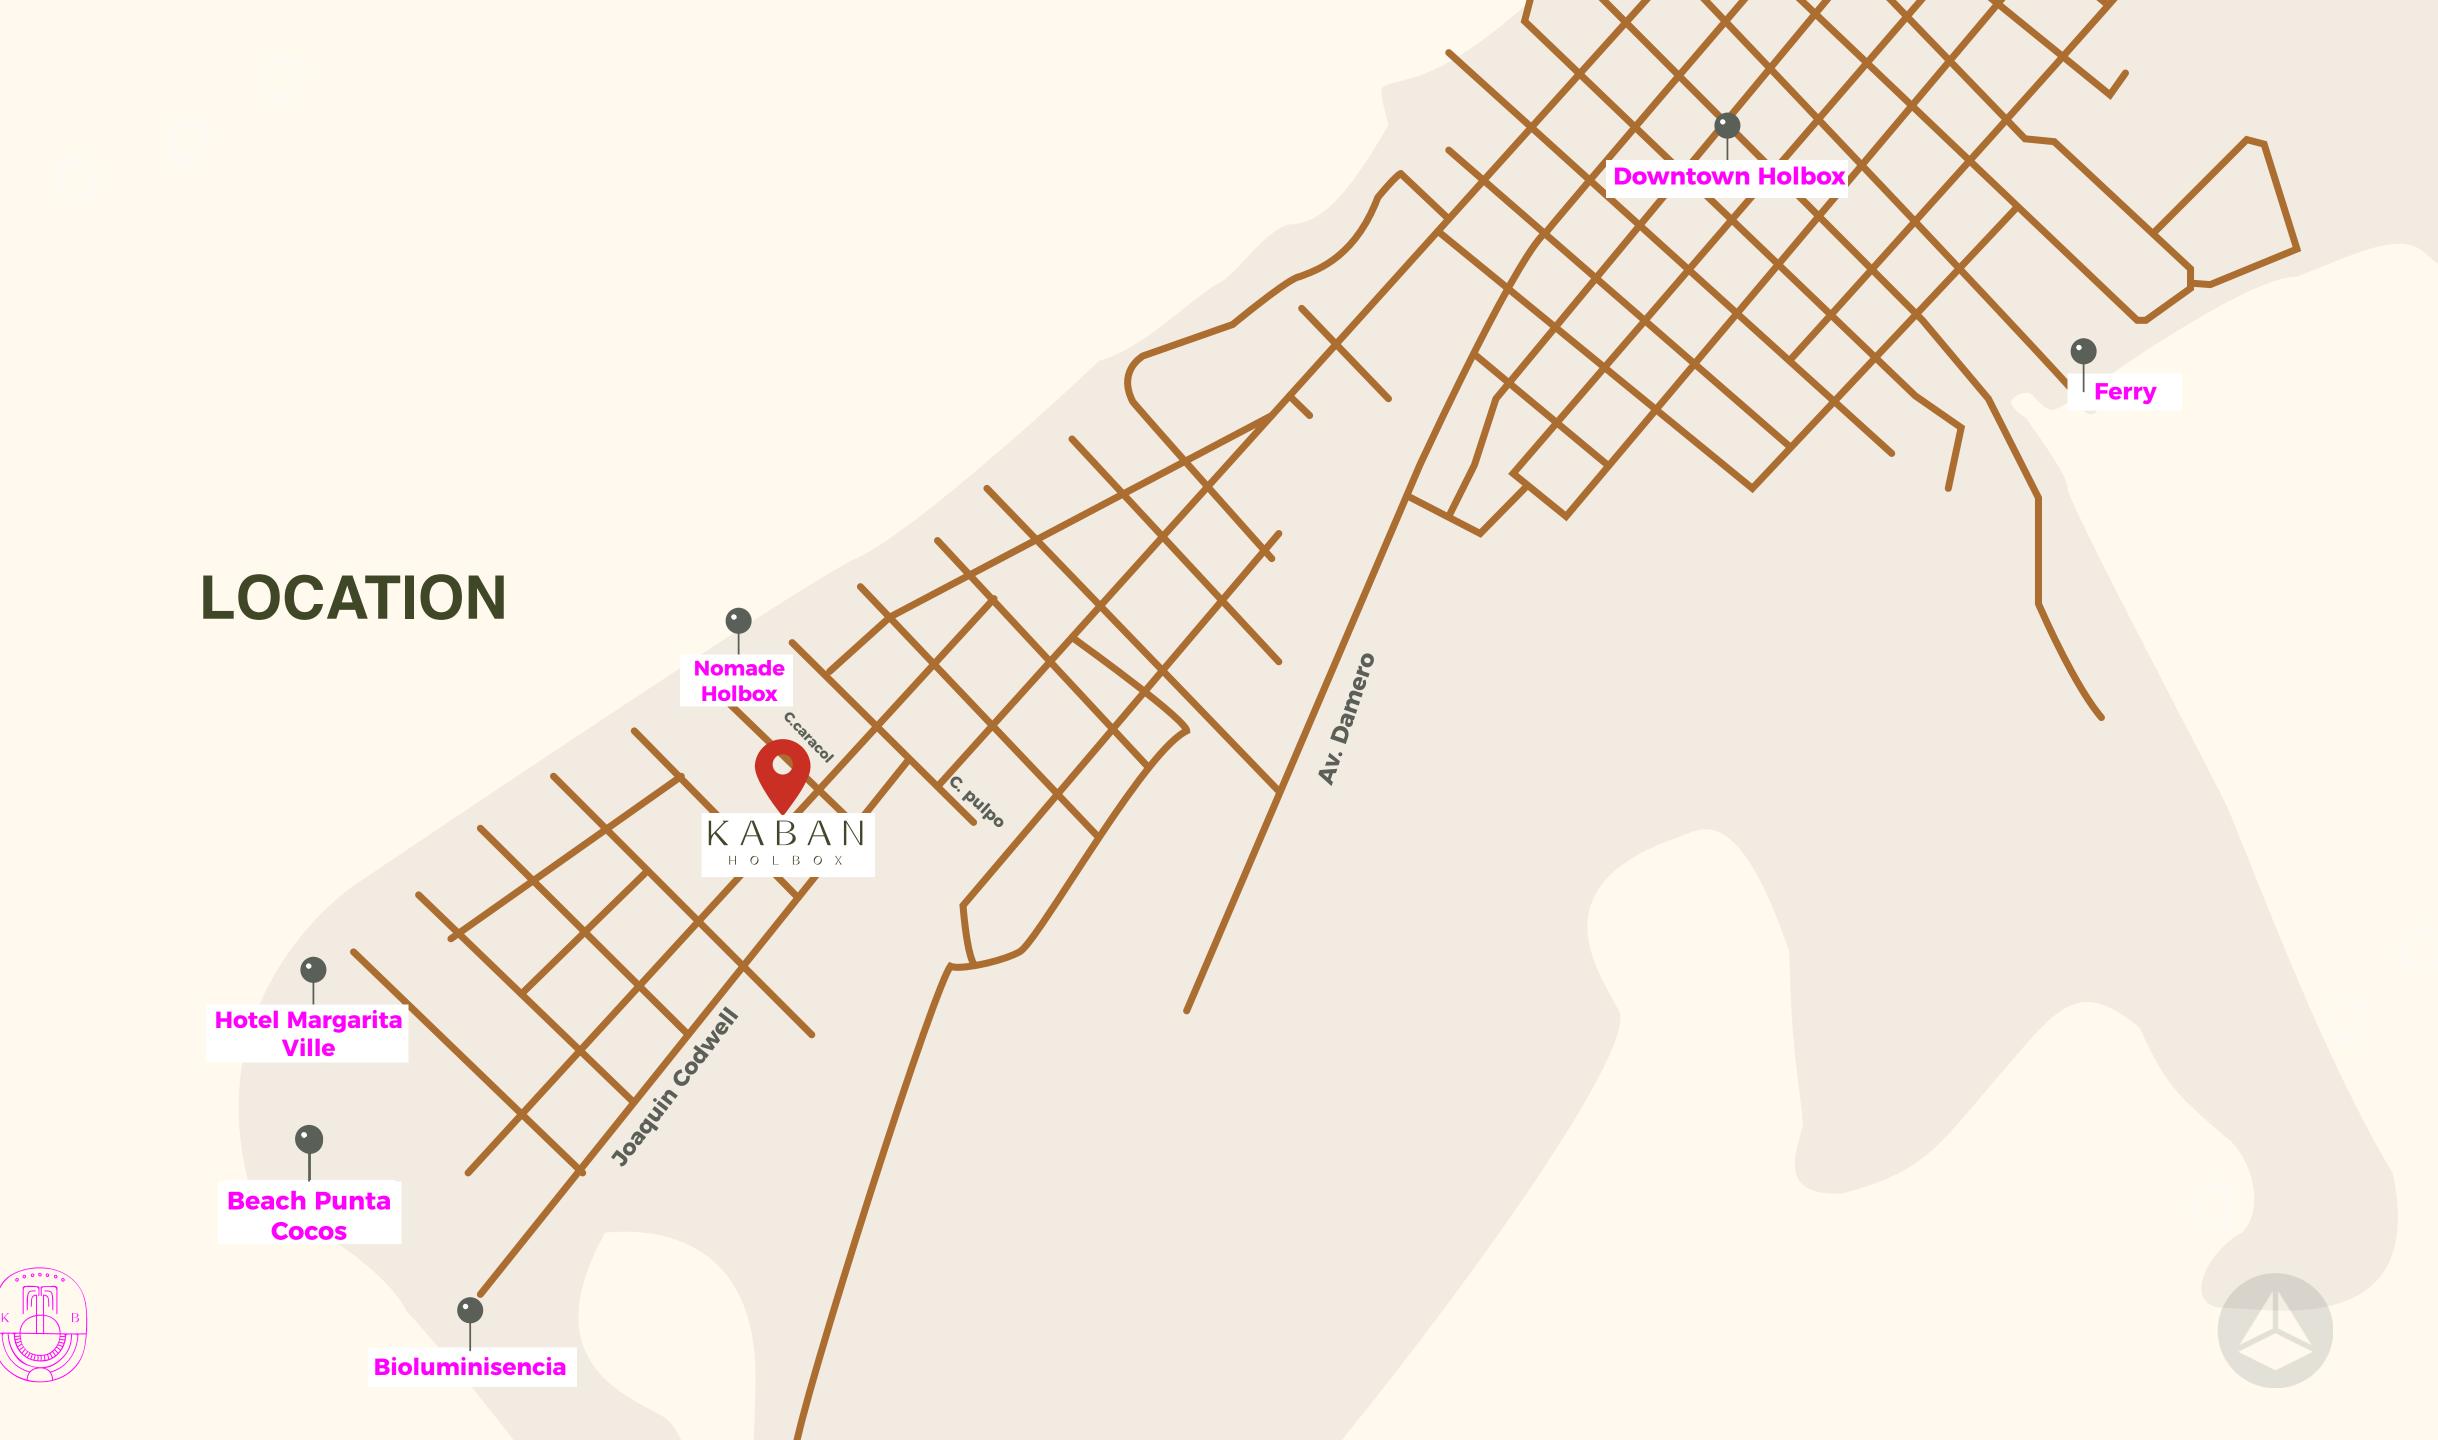

Represents movement and rhythms of the earth and the heart. This symbol is associated with intelligent and just thoughts.





### HOLBOX

Holbox is a cozy little island in the northern Mexican Caribbean, nestled within the Yum Balam Ecological Reserve.

With beautiful beaches and a very shallow crystalline sea. A true paradise of tranquility, ideal for a pleasant rest in an ecological environment in total contact with nature.



















### WE ARE YOUR PERSONAL PARADISE





# KAI

- 1 Bedroom
- 2 1 Bathroom
- **3** Kitchenette
- 4 Family room
- **5** Balcony with jacuzzi
- \* Aire conditioning











#### **TIPOLOGIES**

### **BALAM A**

- 1 2 Bedrooms (lock off)
- 2 2 Bathrooms
- **3** Kitchen
- 4 Living room
- 5 Dining room
- 6 Terrace with jacuzzi
- \* Aire conditioning



**Total:** 969 sqft **Interior:** 775 sqft

Terrace and jacuzzi: 194 sqft





#### **TIPOLOGIES**

## BALAM B

- 1 2 Bedrooms (lock off)
- 2 2 Bathrooms
- **3** Kitchen
- 4 Living room
- 5 Dining room
- 6 Terrace with jacuzzi
- \* Aire conditioning



**Total:** 969 sqft **Interior:** 775 sqft

Terrace and jacuzzi: 194 sqft











PB

#### PA



6

## MAQUECH

- 2 Bedrooms (lock off)
- 2 Bathrooms
- 3 Kitchen
- 4 Living room