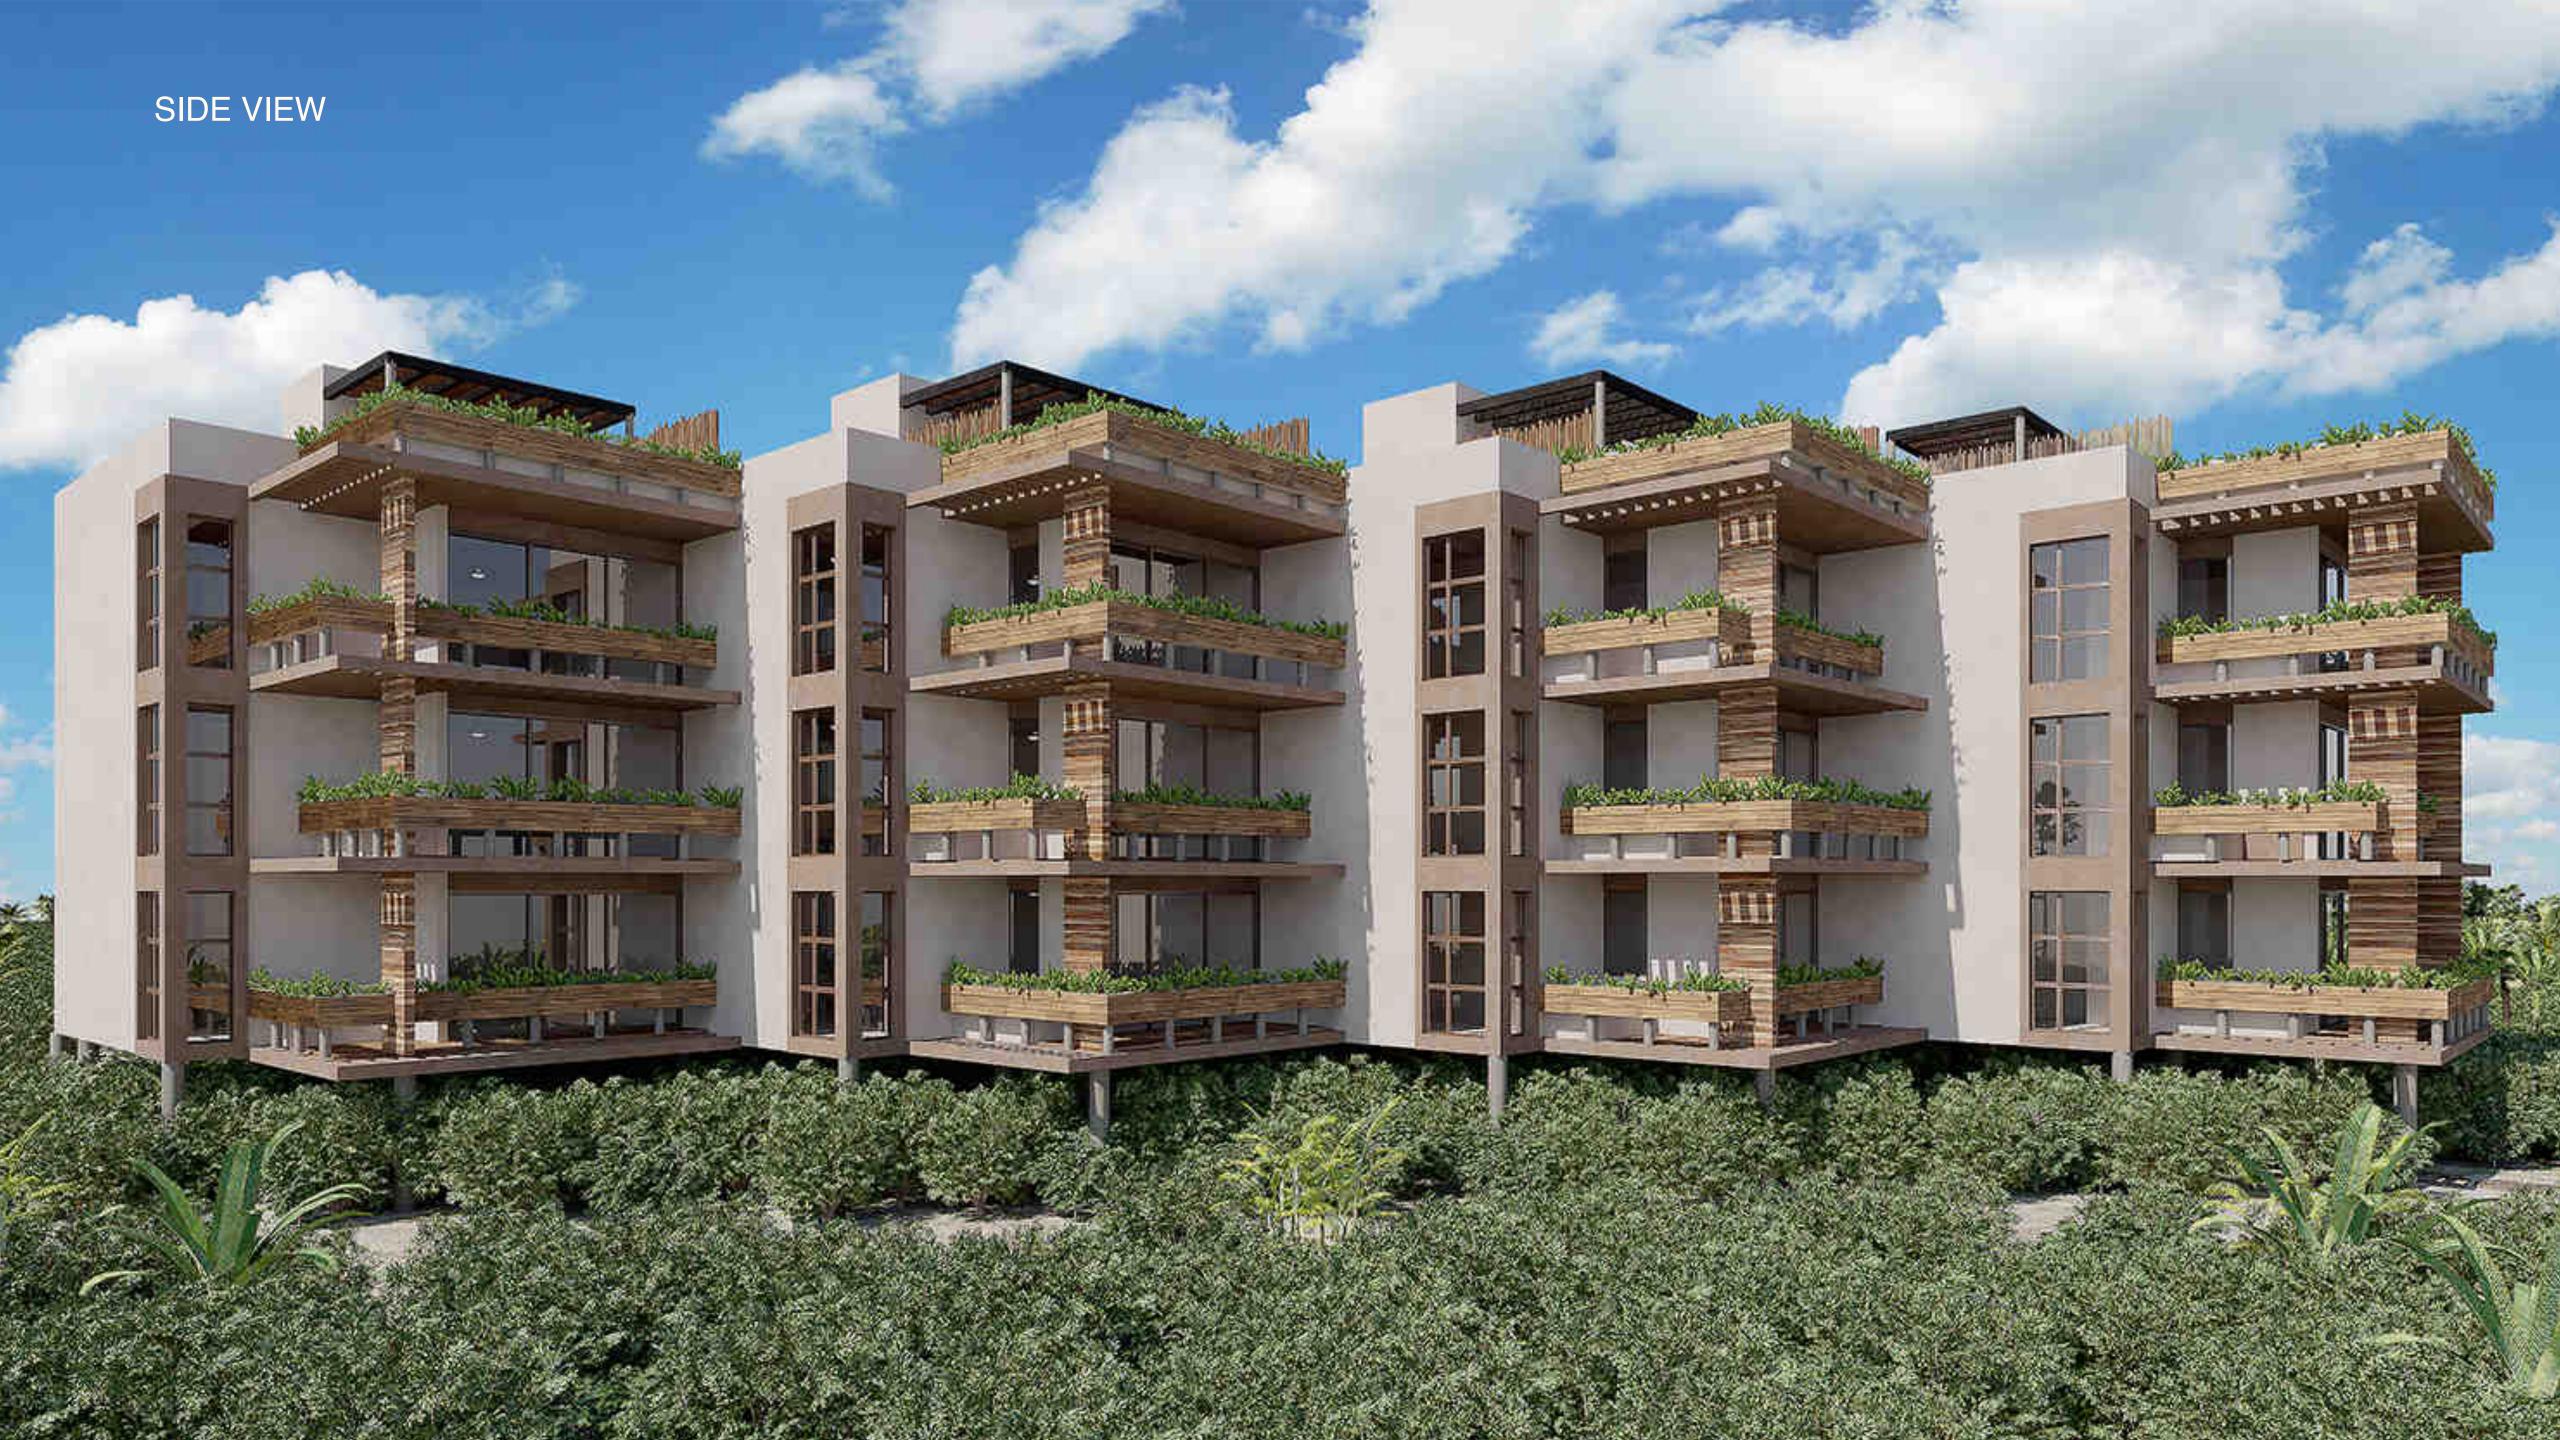

### HOLBOX

Holbox is a cozy little island in the northern Mexican Caribbean, nestled within the Yum Balam Ecological Reserve.

With beautiful beaches and a very shallow crystalline sea. A true paradise of tranquility, ideal for a pleasant rest in an ecological environment in total contact with nature.