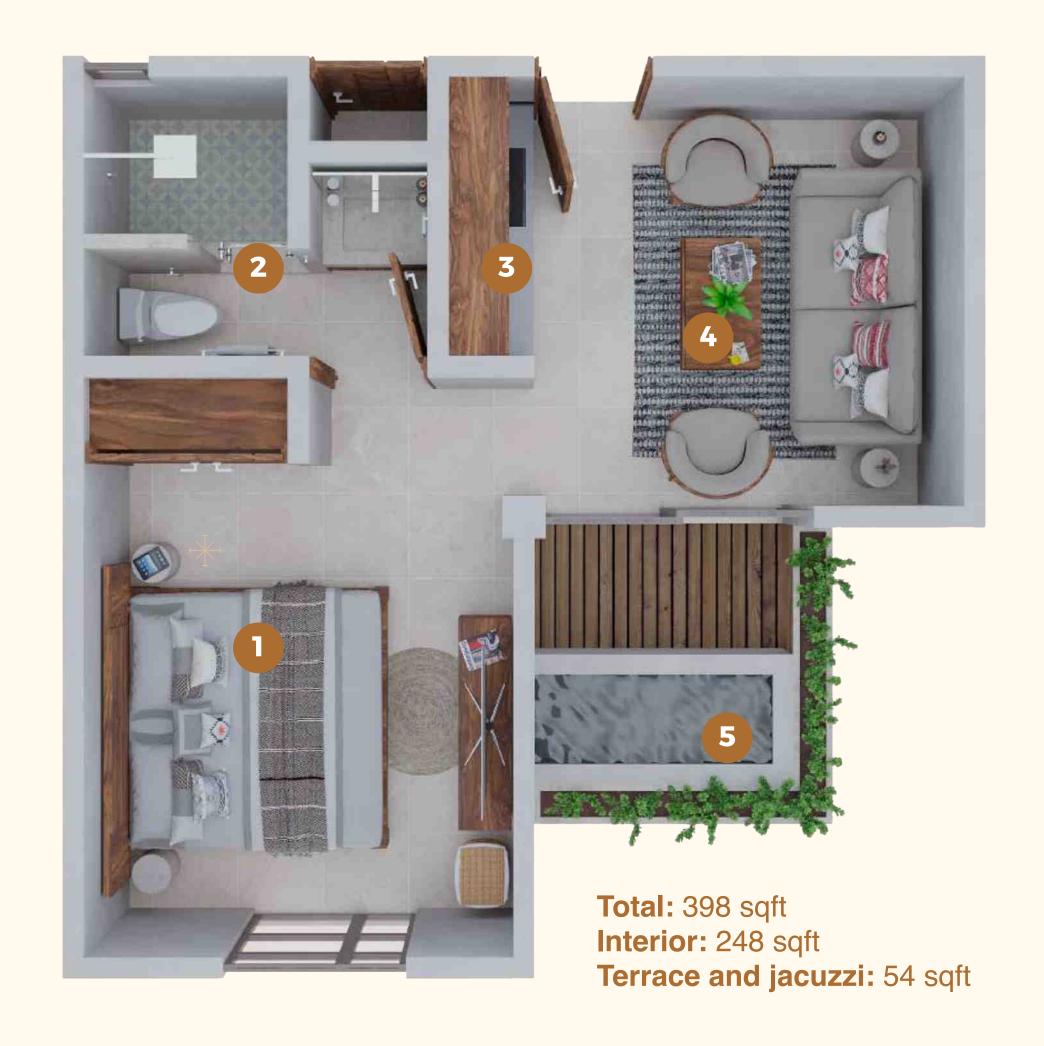

# KAI

- 1 Bedroom
- 2 1 Bathroom
- **3** Kitchenette
- 4 Family room
- **5** Balcony with jacuzzi
- \* Aire conditioning