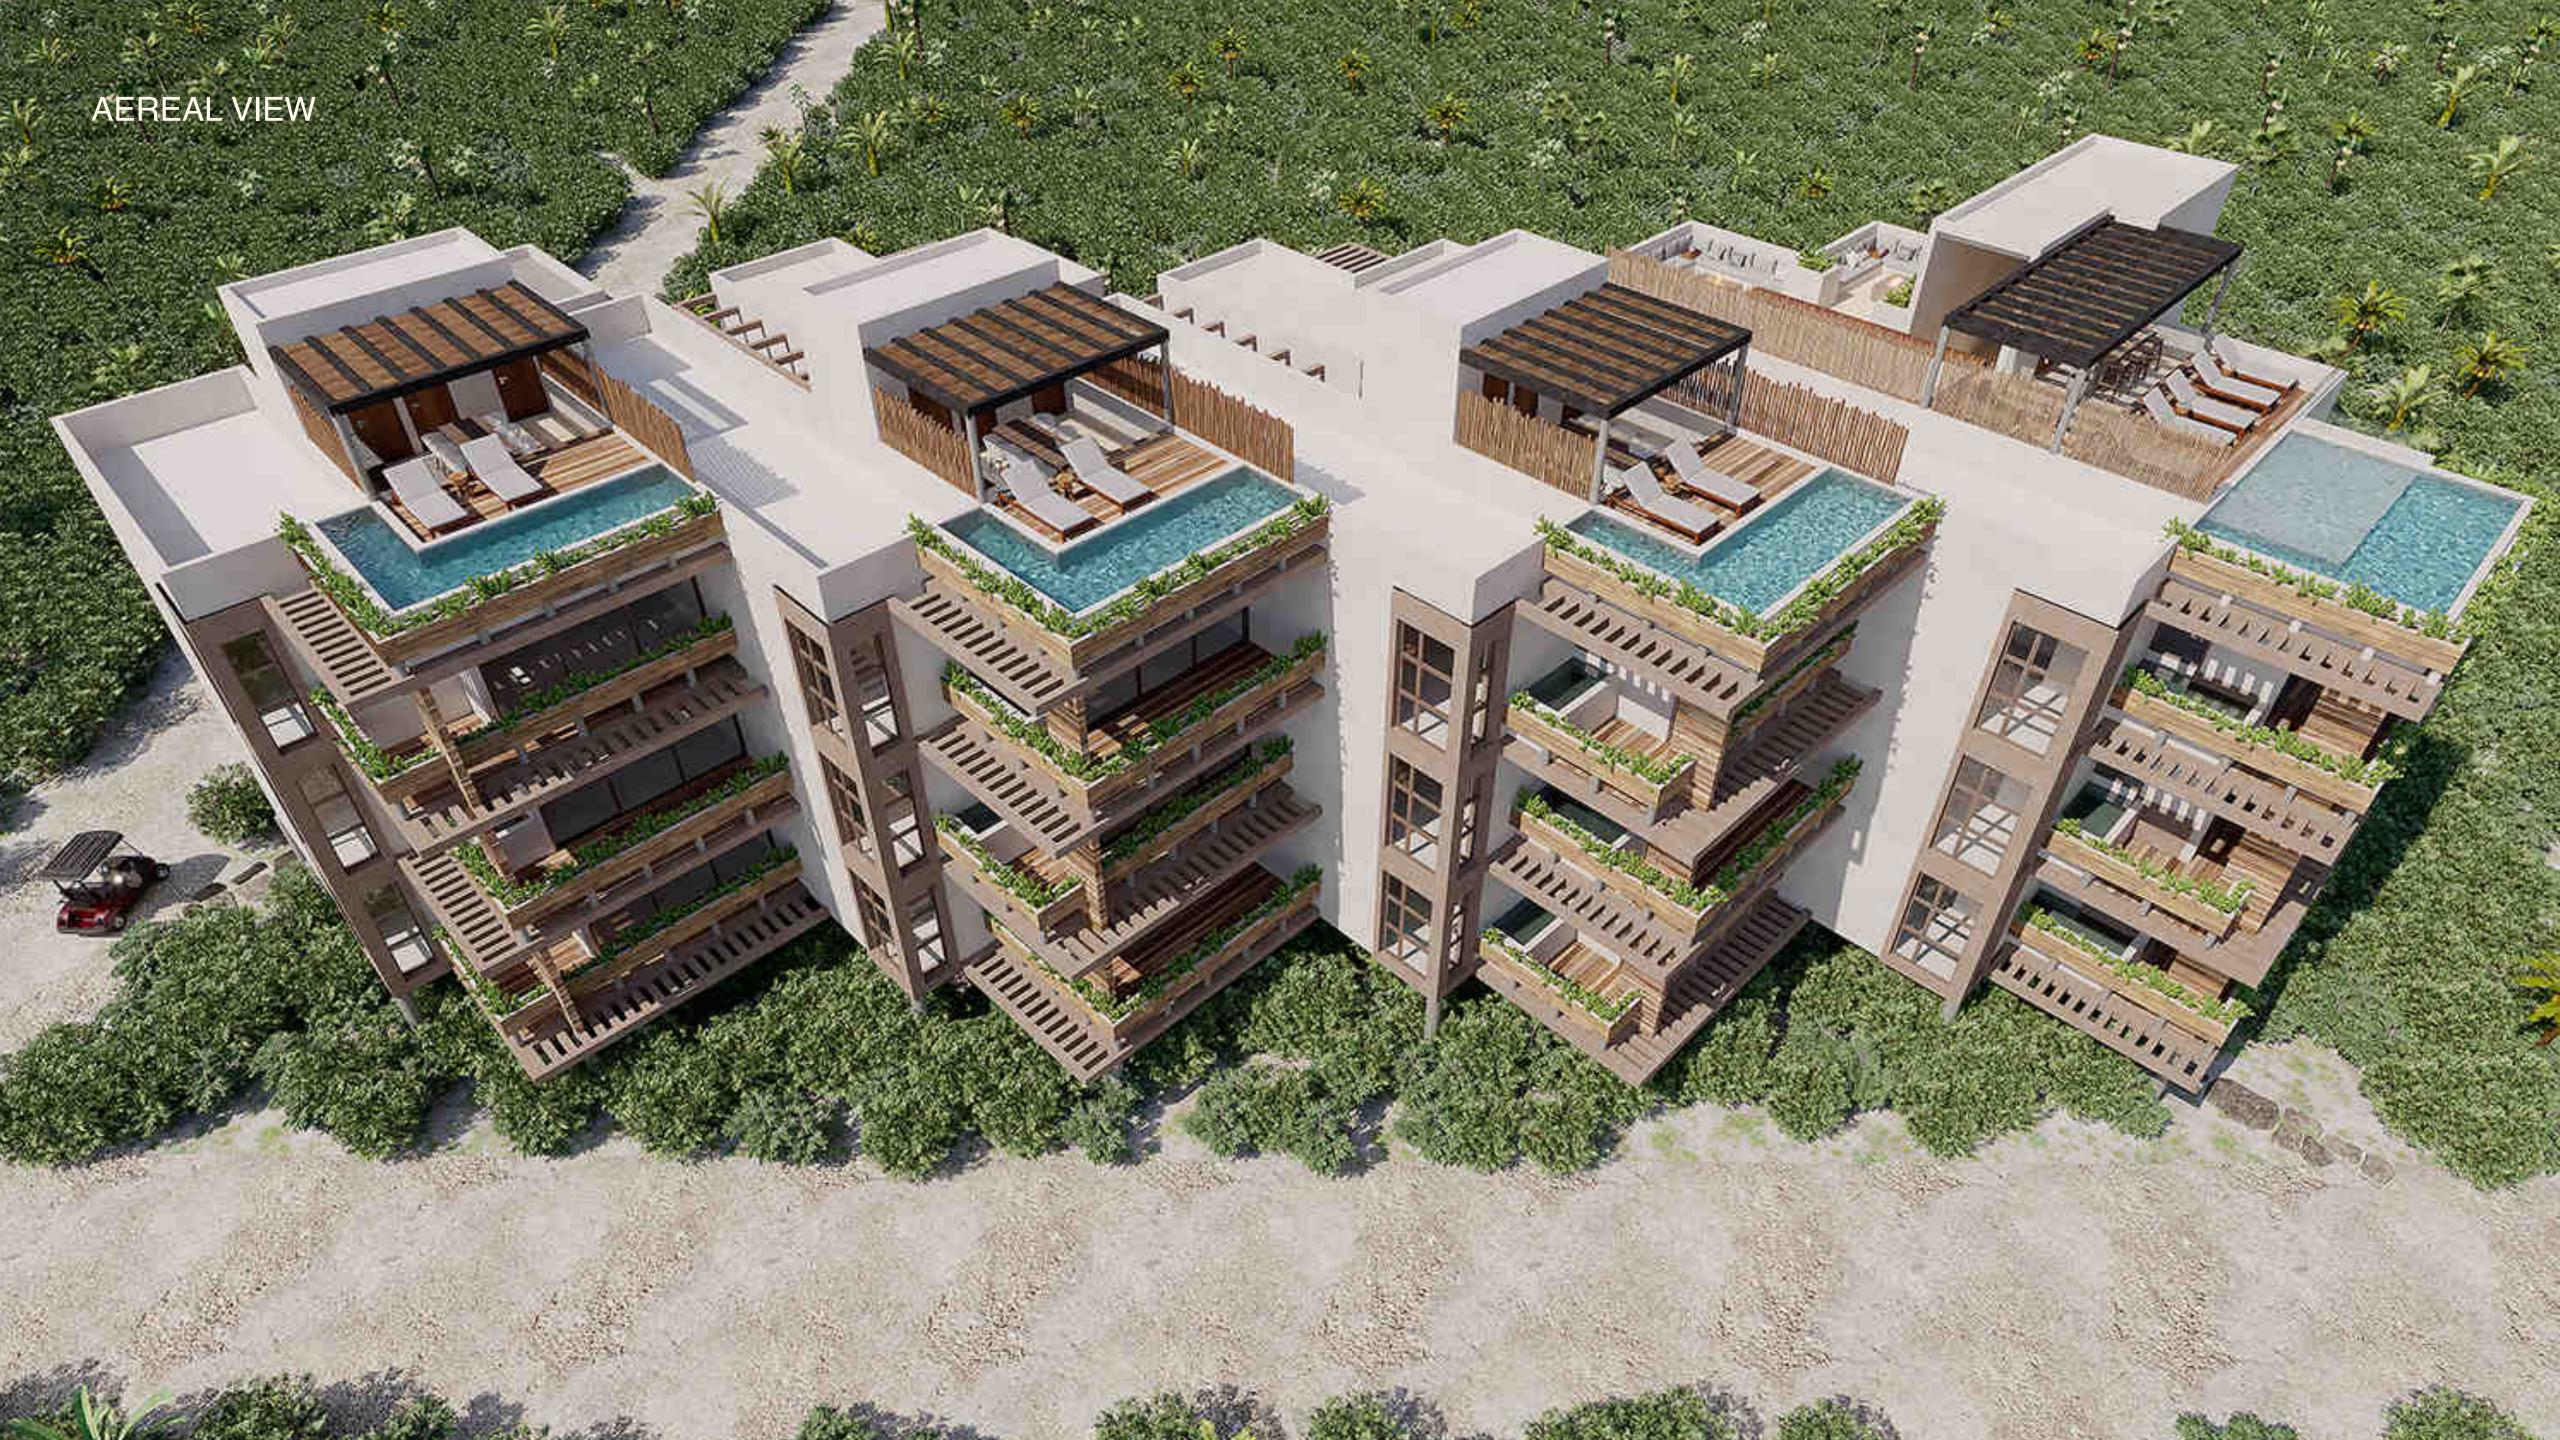

### HOLBOX

Holbox is a cozy little island in the northern Mexican Caribbean, nestled within the Yum Balam Ecological Reserve.

With beautiful beaches and a very shallow crystalline sea. A true paradise of tranquility, ideal for a pleasant rest in an ecological environment in total contact with nature.