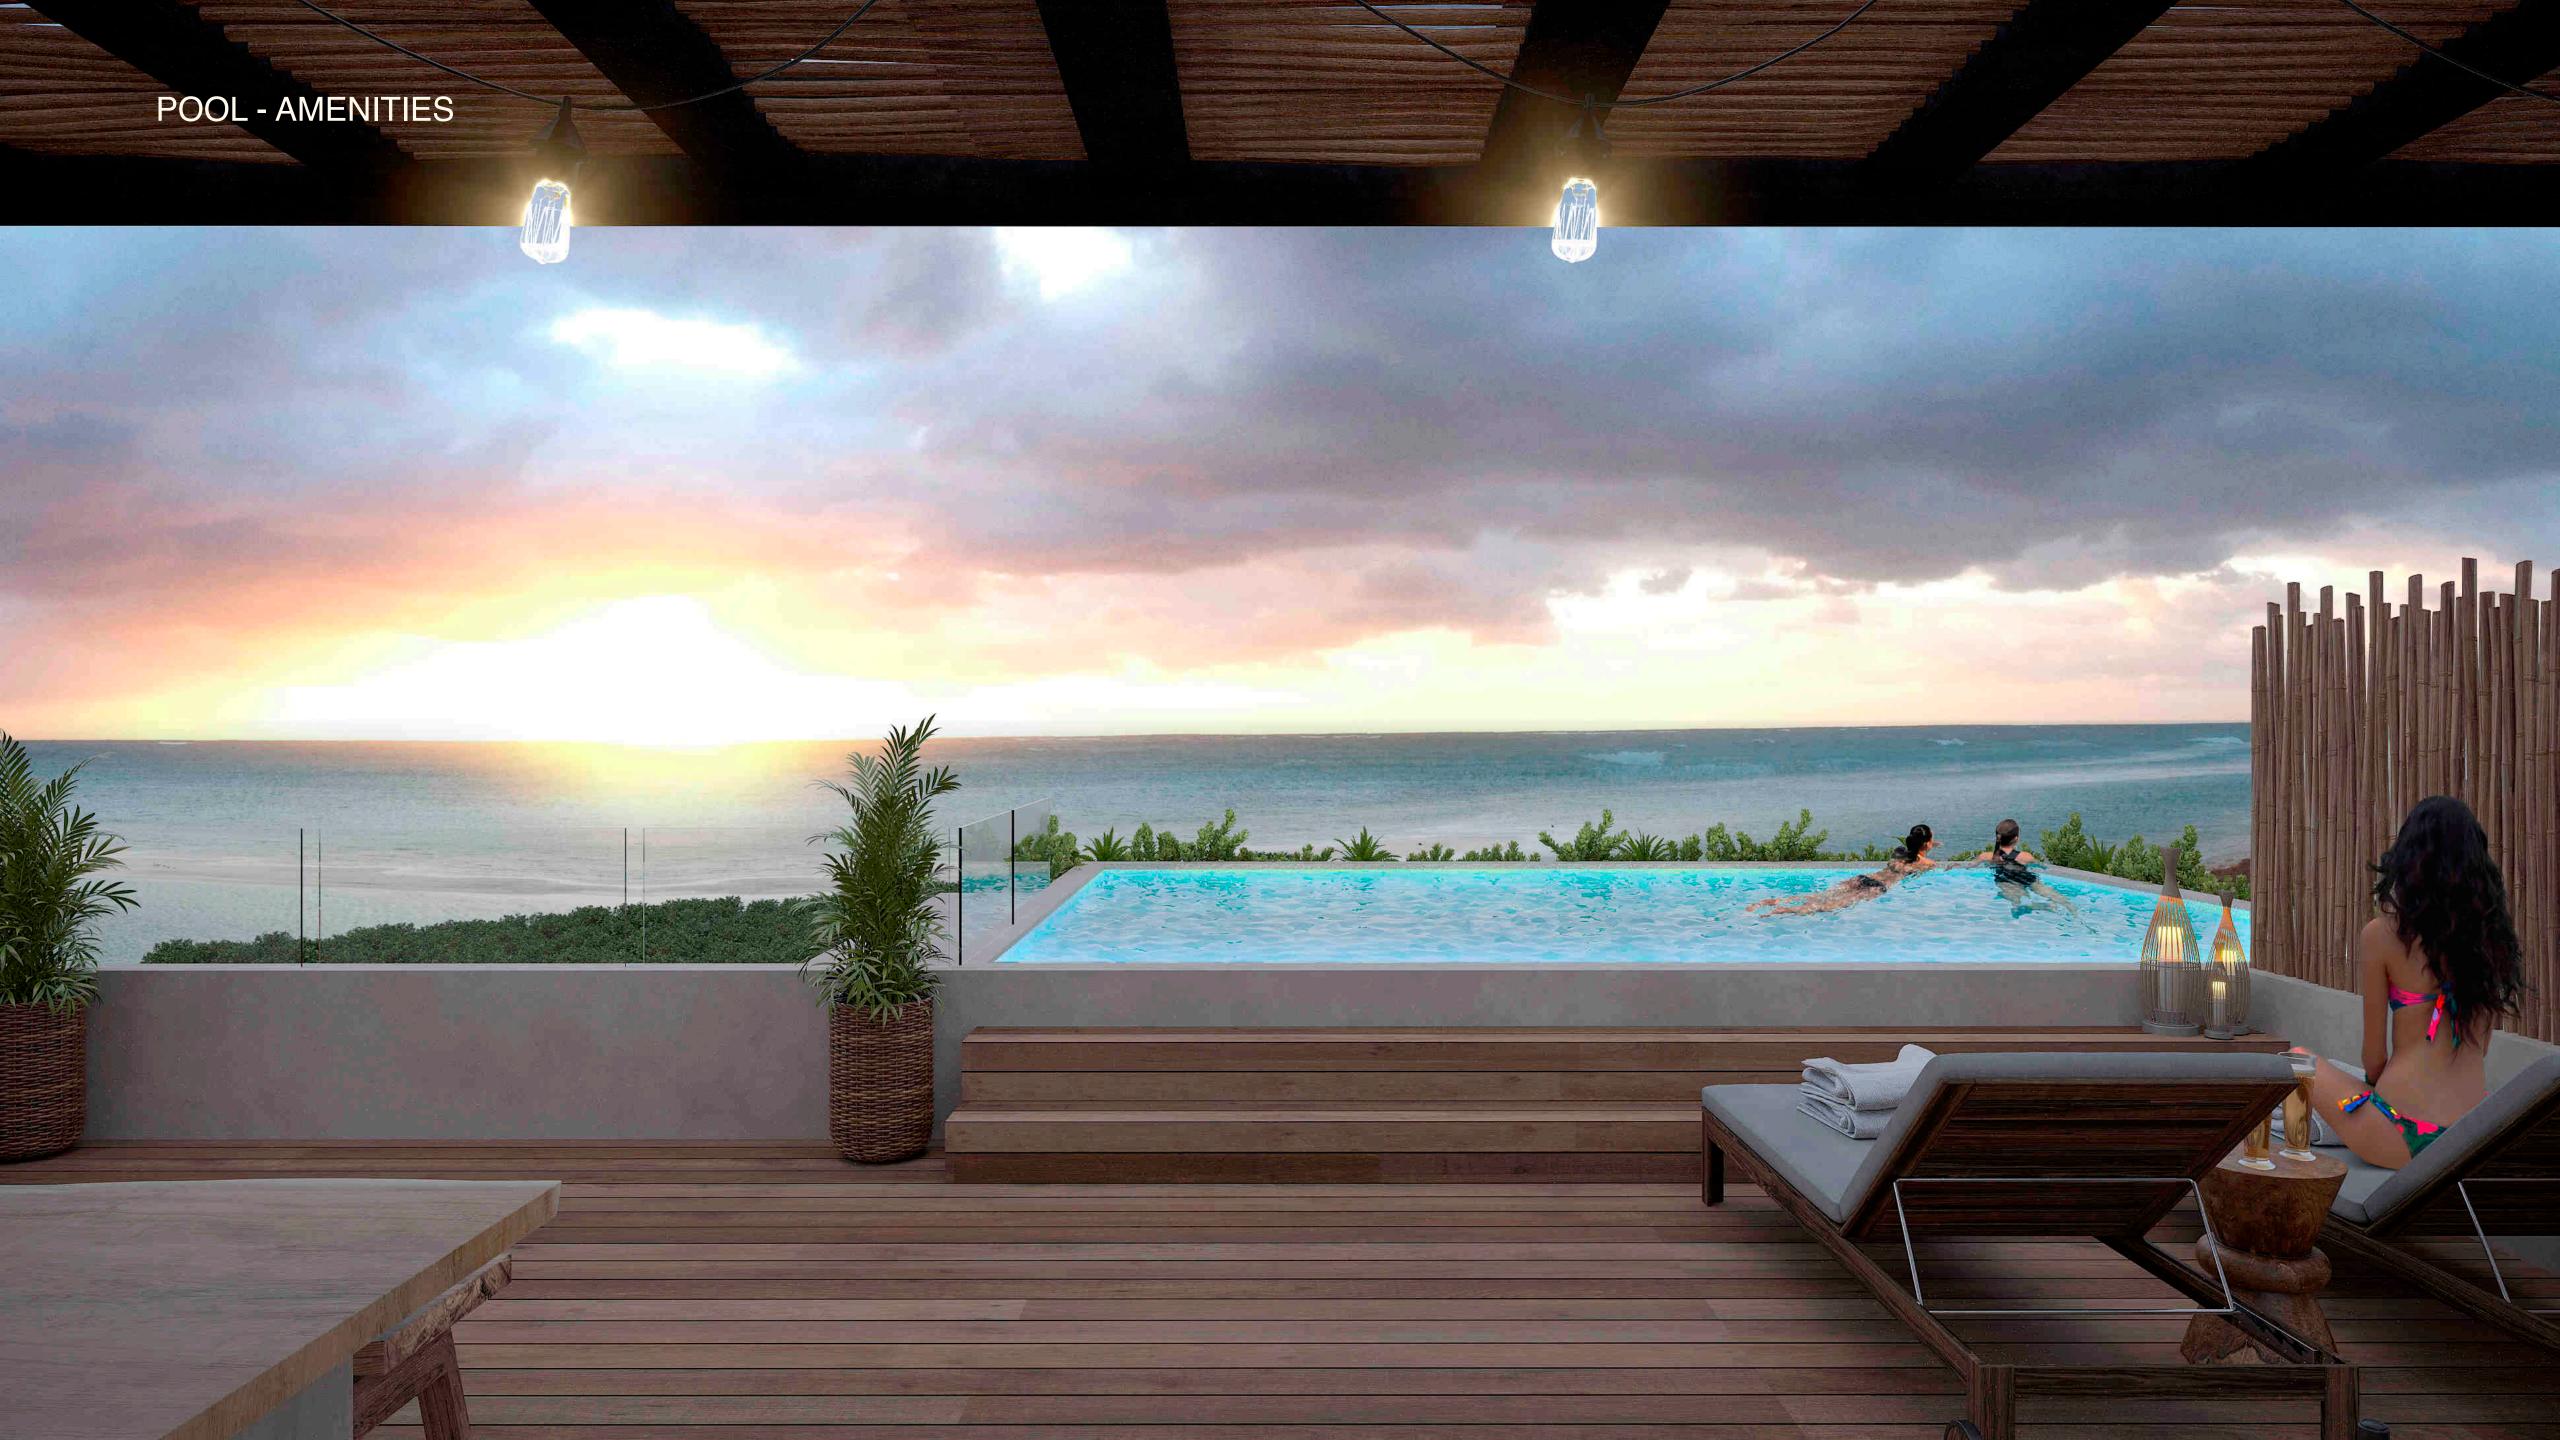

Represents movement and rhythms of the earth and the heart. This symbol is associated with intelligent and just thoughts.





### HOLBOX

Holbox is a cozy little island in the northern Mexican Caribbean, nestled within the Yum Balam Ecological Reserve.

With beautiful beaches and a very shallow crystalline sea. A true paradise of tranquility, ideal for a pleasant rest in an ecological environment in total contact with nature.



















### WE ARE YOUR PERSONAL PARADISE





# KAI

- 1 Bedroom
- 2 1 Bathroom
- **3** Kitchenette
- 4 Family room
- **5** Balcony with jacuzzi
- \* Aire conditioning











#### **TIPOLOGIES**

### **BALAM A**

- 1 2 Bedrooms (lock off)
- 2 2 Bathrooms
- **3** Kitchen
- 4 Living room
- 5 Dining room
- 6 Terrace with jacuzzi
- \* Aire conditioning



**Total:** 969 sqft **Interior:** 775 sqft

Terrace and jacuzzi: 194 sqft





#### **TIPOLOGIES**

## BALAM B

- 1 2 Bedrooms (lock off)
- 2 2 Bathrooms
- **3** Kitchen
- 4 Living room
- 5 Dining room
- 6 Terrace with jacuzzi
- \* Aire conditioning



**Total:** 969 sqft **Interior:** 775 sqft

Terrace and jacuzzi: 194 sqft











PB

#### PA



6

## MAQUECH

- 2 Bedrooms (lock off)
- 2 Bathrooms
- 3 Kitchen
- 4 Living room
- **5** D