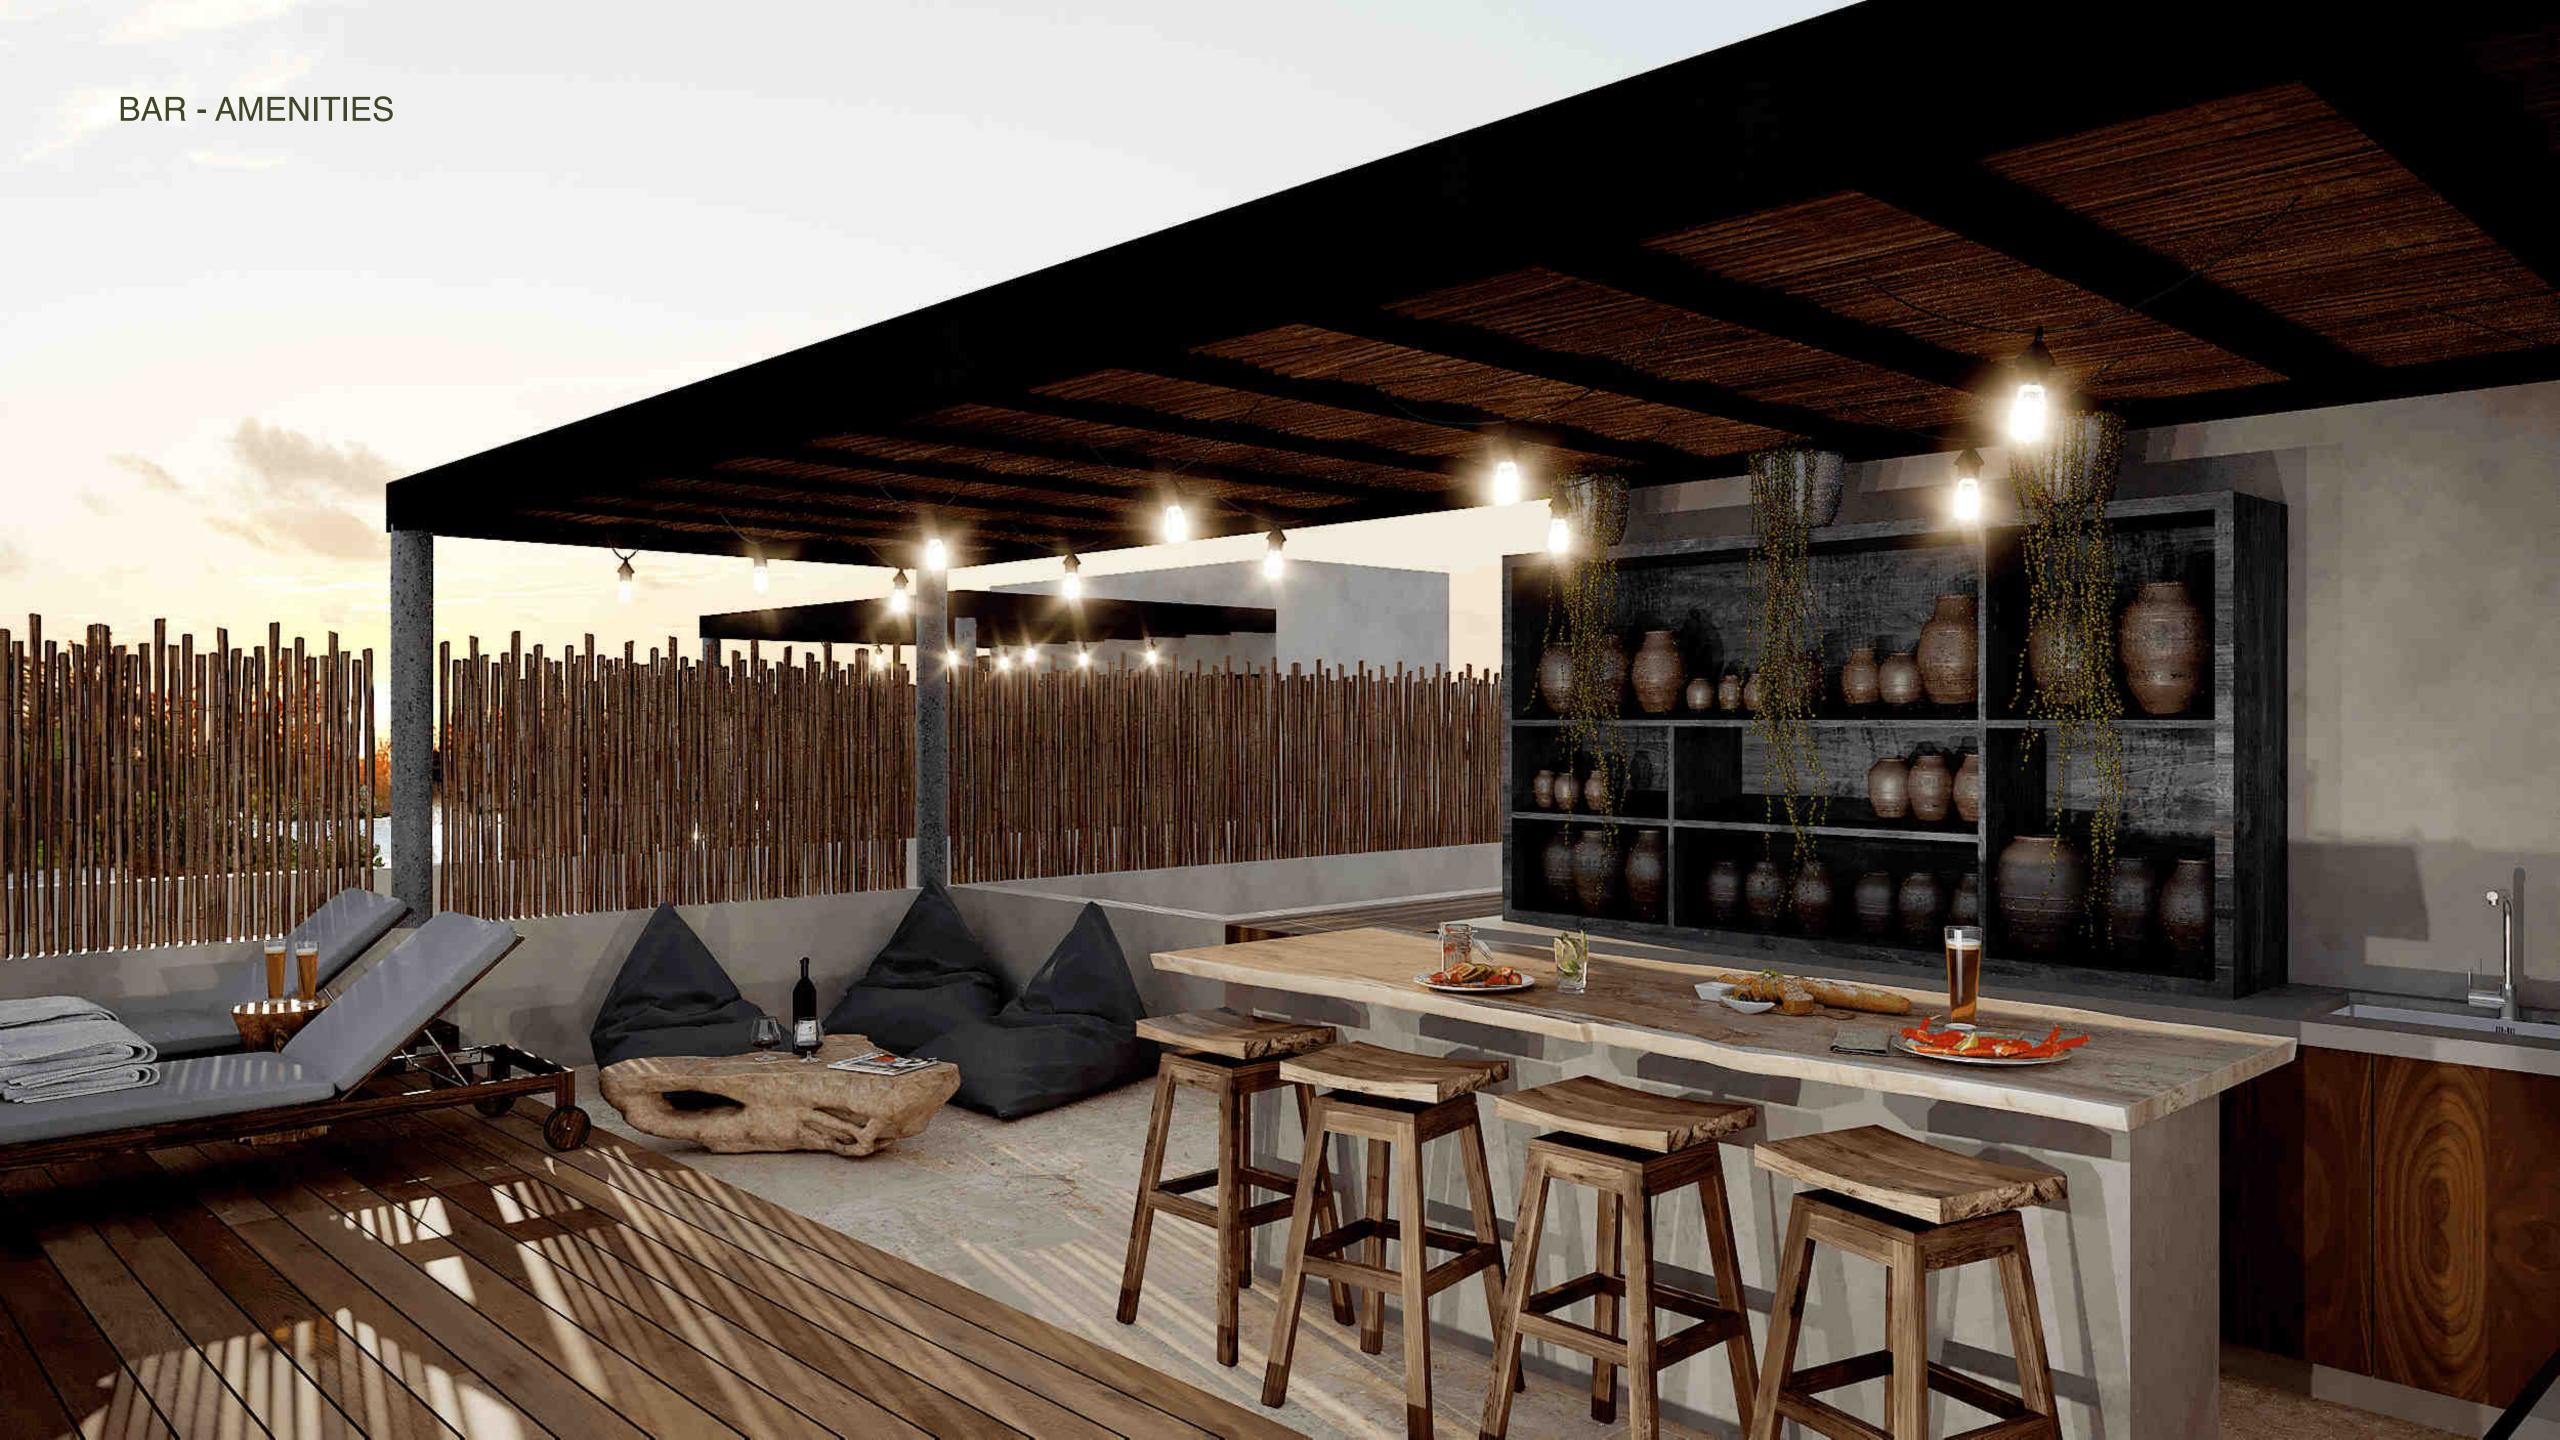

Represents movement and rhythms of the earth and the heart. This symbol is associated with intelligent and just thoughts.





### HOLBOX

Holbox is a cozy little island in the northern Mexican Caribbean, nestled within the Yum Balam Ecological Reserve.

With beautiful beaches and a very shallow crystalline sea. A true paradise of tranquility, ideal for a pleasant rest in an ecological environment in total contact with nature.



















### WE ARE YOUR PERSONAL PARADISE





# KAI

- 1 Bedroom
- 2 1 Bathroom
- **3** Kitchenette
- 4 Family room
- **5** Balcony with jacuzzi
- \* Aire conditioning











#### **TIPOLOGIES**

### **BALAM A**

- 1 2 Bedrooms (lock off)
- 2 2 Bathrooms
- **3** Kitchen
- 4 Living room
- 5 Dining room
- 6 Terrace with jacuzzi
- \* Aire conditioning



**Total:** 969 sqft **Interior:** 775 sqft

Terrace and jacuzzi: 194 sqft





#### **TIPOLOGIES**

## BALAM B

- 1 2 Bedrooms (lock off)
- 2 2 Bathrooms
- **3** Kitchen
- 4 Living room
- 5 Dining room
- 6 Terrace with jacuzzi
- \* Aire conditioning



**Total:** 969 sqft **Interior:** 775 sqft

Terrace and jacuzzi: 194 sqft











PB

#### PA



6

## MAQUECH

- 2 Bedrooms (lock off)
- 2 Bathrooms
- 3 Kitchen
- 4 Living room
- **5** Din