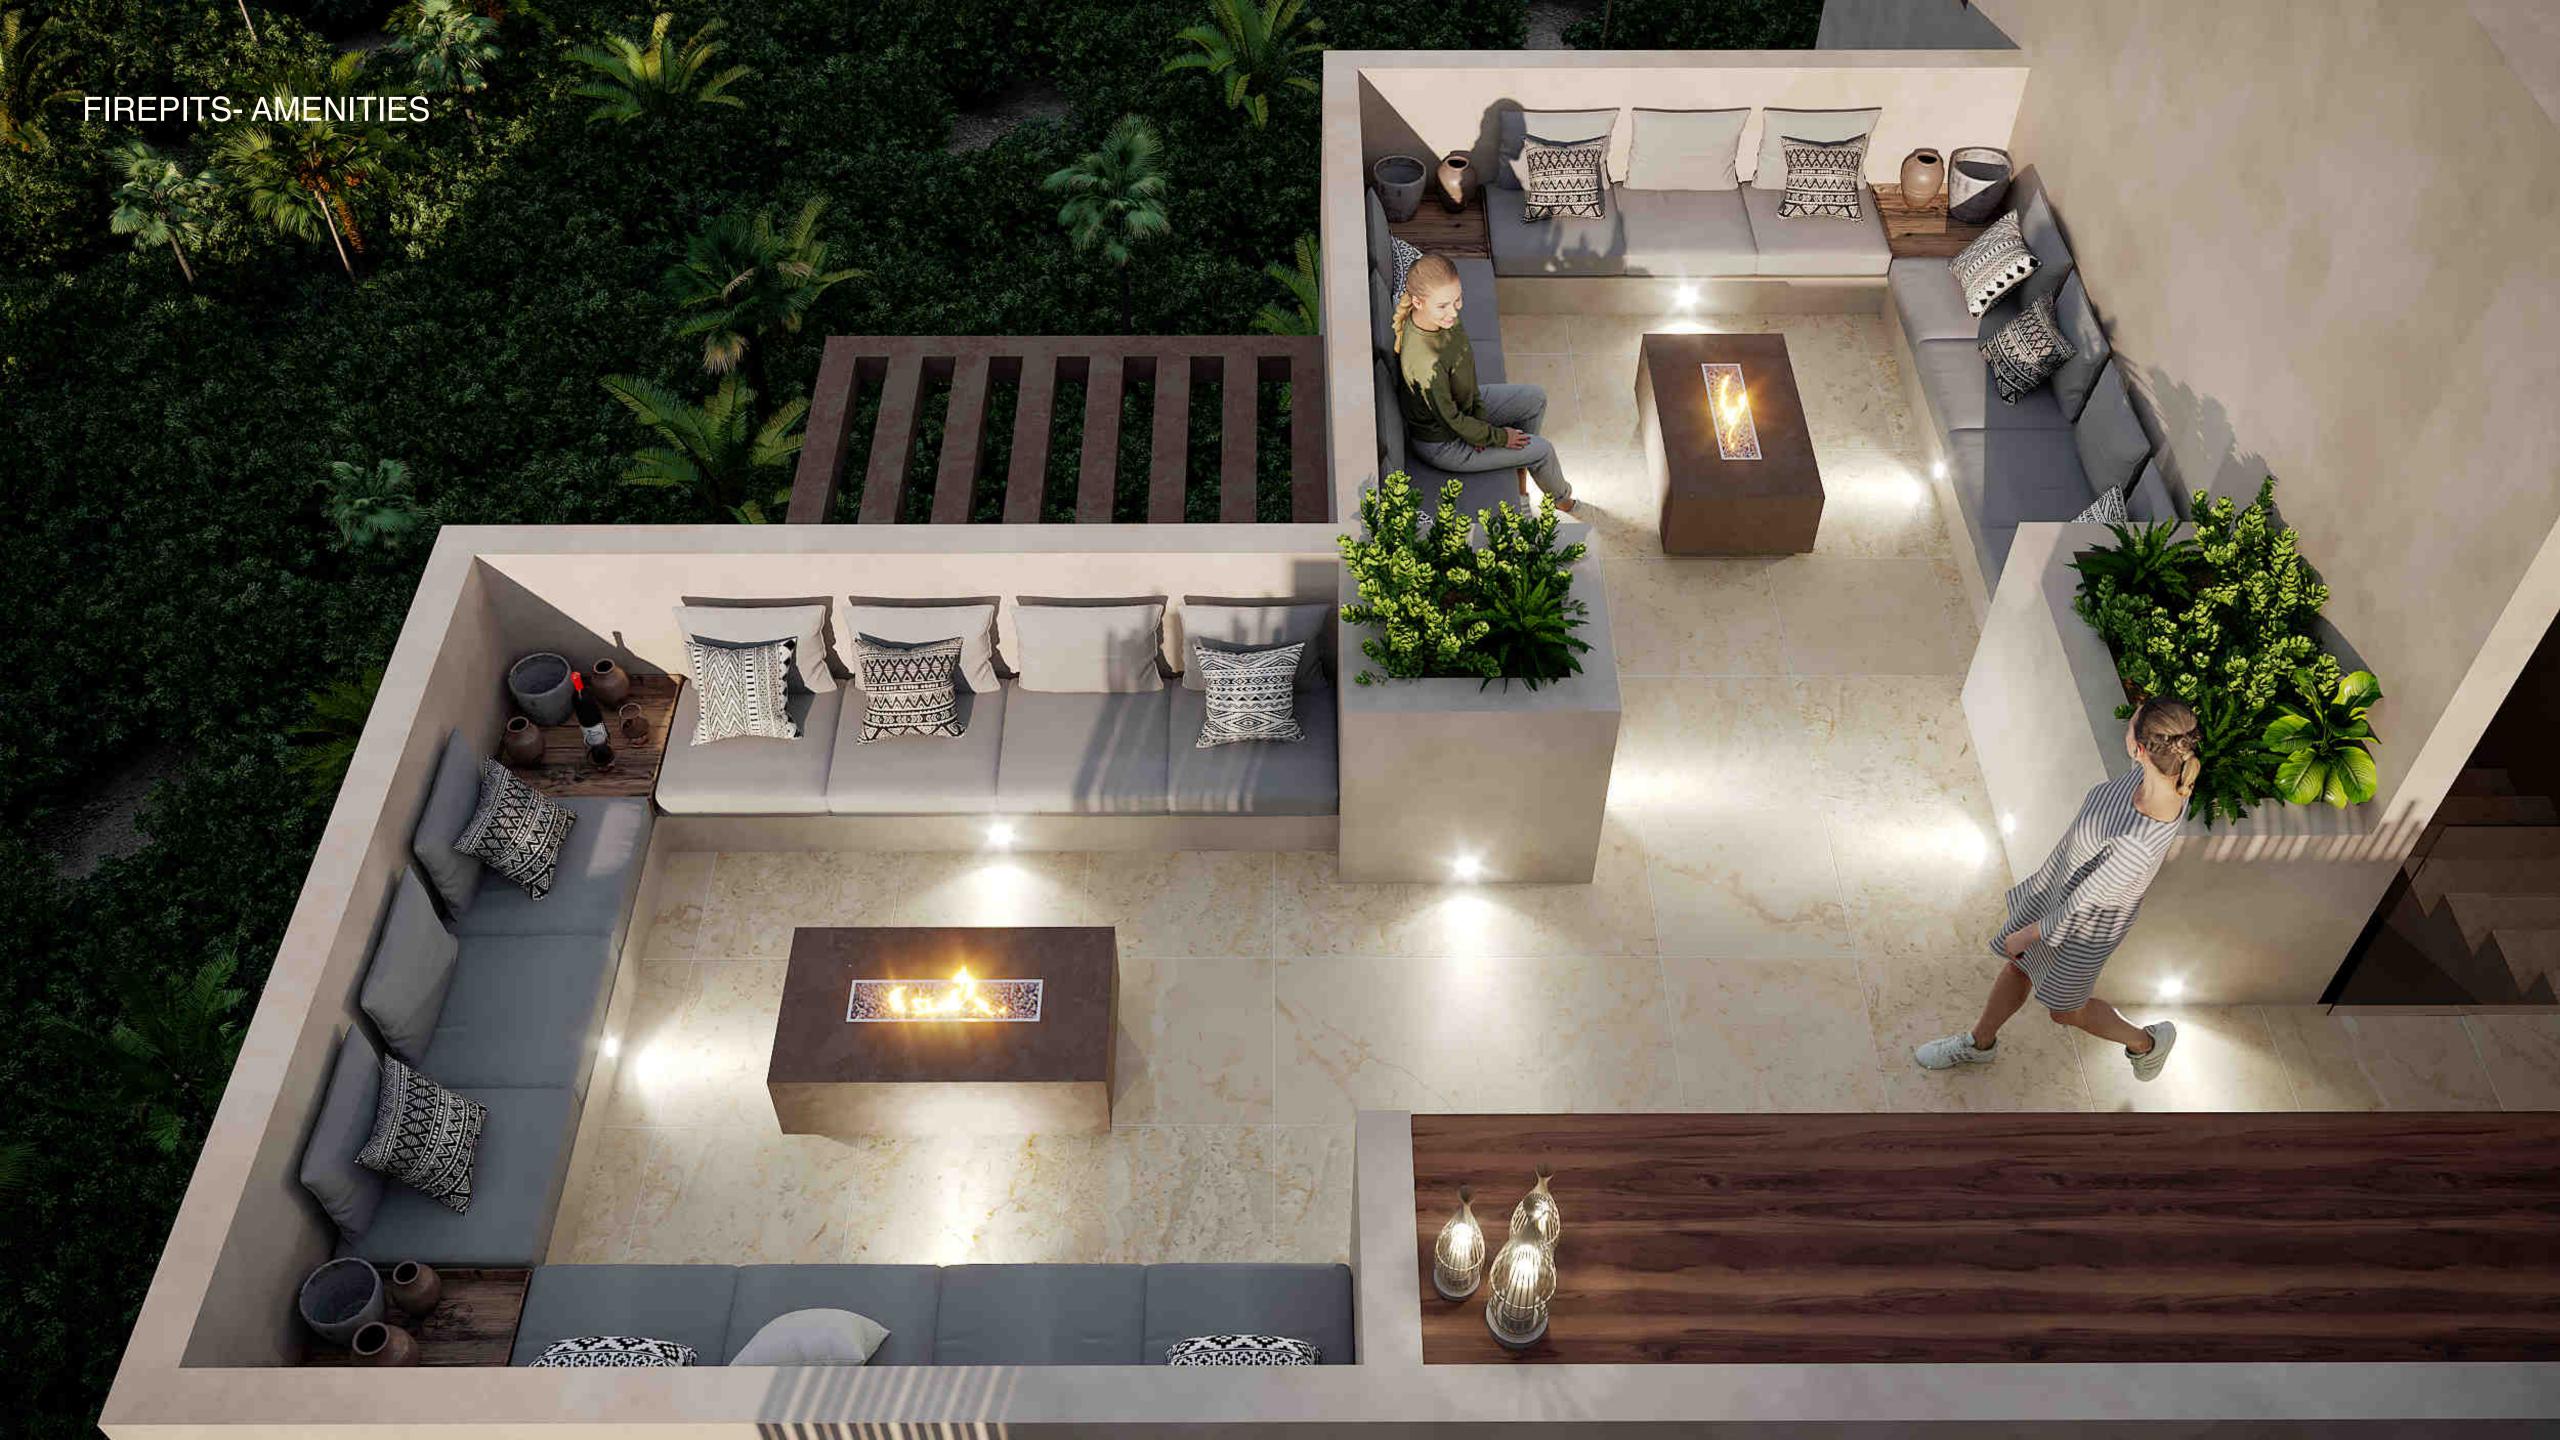

Represents movement and rhythms of the earth and the heart. This symbol is associated with intelligent and just thoughts.





### HOLBOX

Holbox is a cozy little island in the northern Mexican Caribbean, nestled within the Yum Balam Ecological Reserve.

With beautiful beaches and a very shallow crystalline sea. A true paradise of tranquility, ideal for a pleasant rest in an ecological environment in total contact with nature.



















### WE ARE YOUR PERSONAL PARADISE





# KAI

- 1 Bedroom
- 2 1 Bathroom
- **3** Kitchenette
- 4 Family room
- **5** Balcony with jacuzzi
- \* Aire conditioning











#### **TIPOLOGIES**

### **BALAM A**

- 1 2 Bedrooms (lock off)
- 2 2 Bathrooms
- **3** Kitchen
- 4 Living room
- 5 Dining room
- 6 Terrace with jacuzzi
- \* Aire conditioning



**Total:** 969 sqft **Interior:** 775 sqft

Terrace and jacuzzi: 194 sqft





#### **TIPOLOGIES**

## BALAM B

- 1 2 Bedrooms (lock off)
- 2 2 Bathrooms
- **3** Kitchen
- 4 Living room
- 5 Dining room
- 6 Terrace with jacuzzi
- \* Aire conditioning



**Total:** 969 sqft **Interior:** 775 sqft

Terrace and jacuzzi: 194 sqft











PB

#### PA



6

## MAQUECH

- 2 Bedrooms (lock off)
- 2 Bathrooms
- 3 Kitchen
- 4 Living room
- **5** Dinin