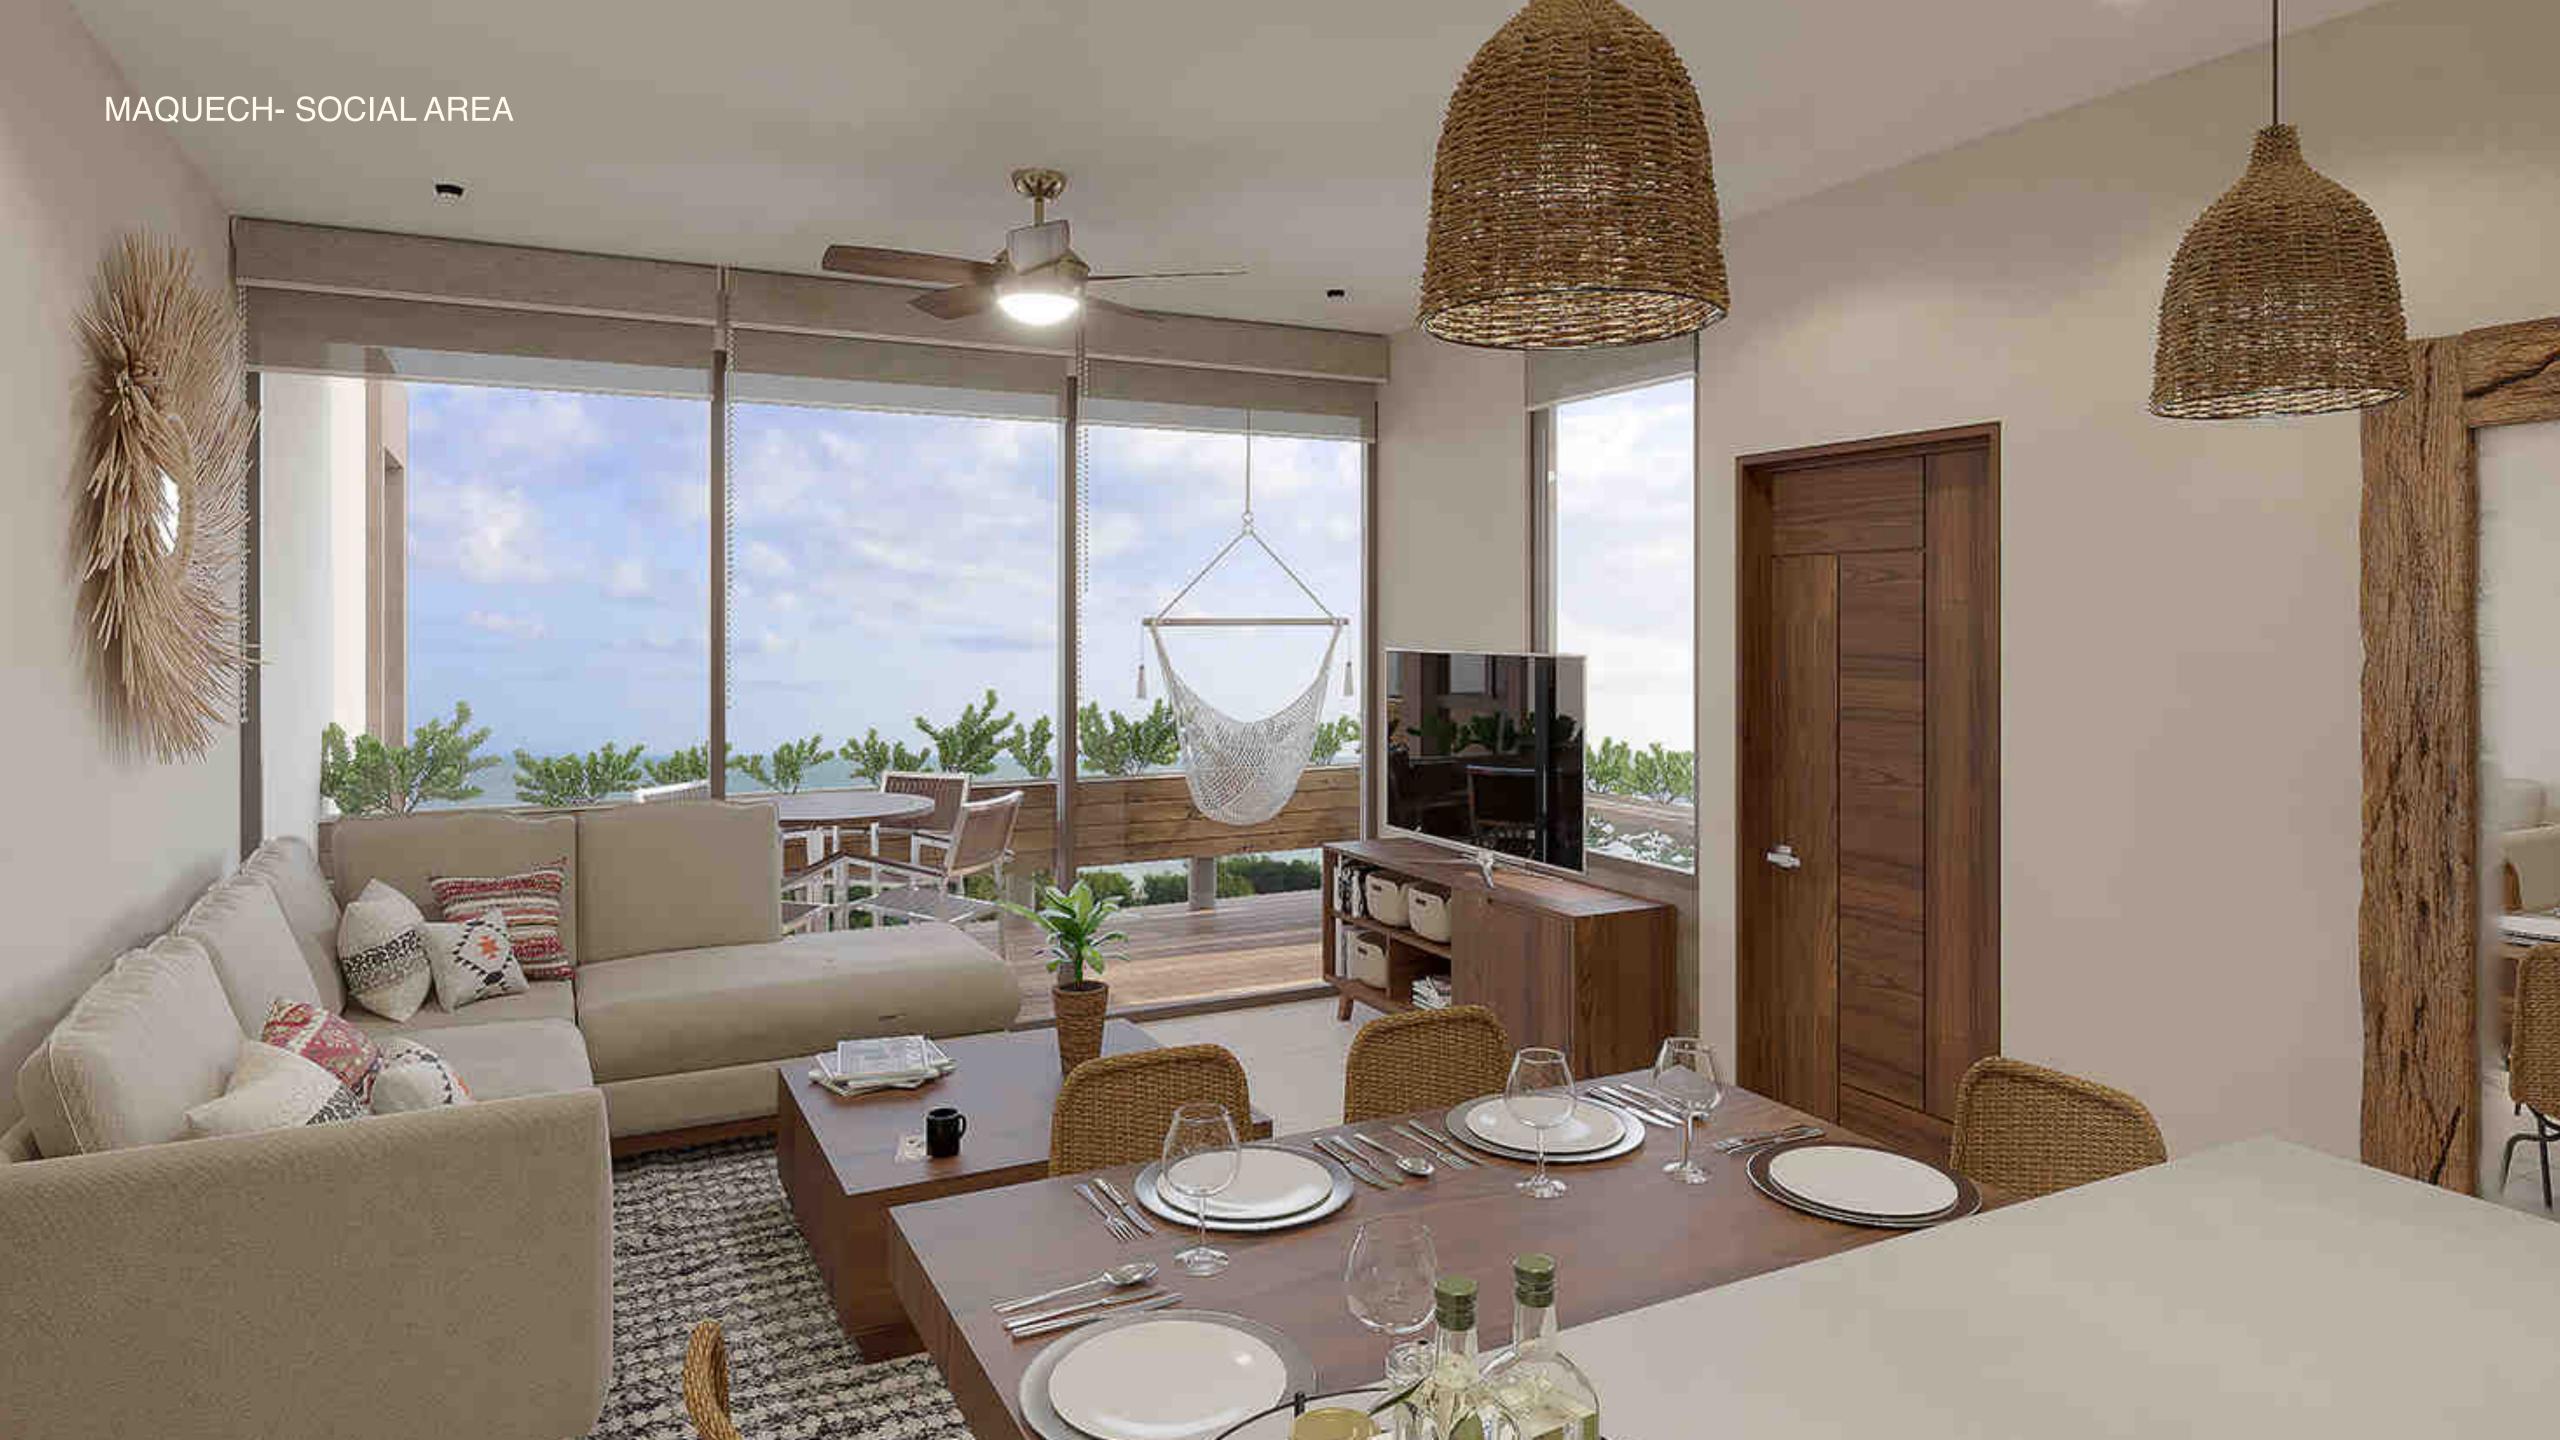

## MAQUECH

- 2 Bedrooms (lock off)
- 2 Bathrooms
- 3 Kitchen
- 4 Living room
- **5** Dining room
- Roof top with pool, sundeck, grill area Bathroom and storage room
- \* Air conditioning