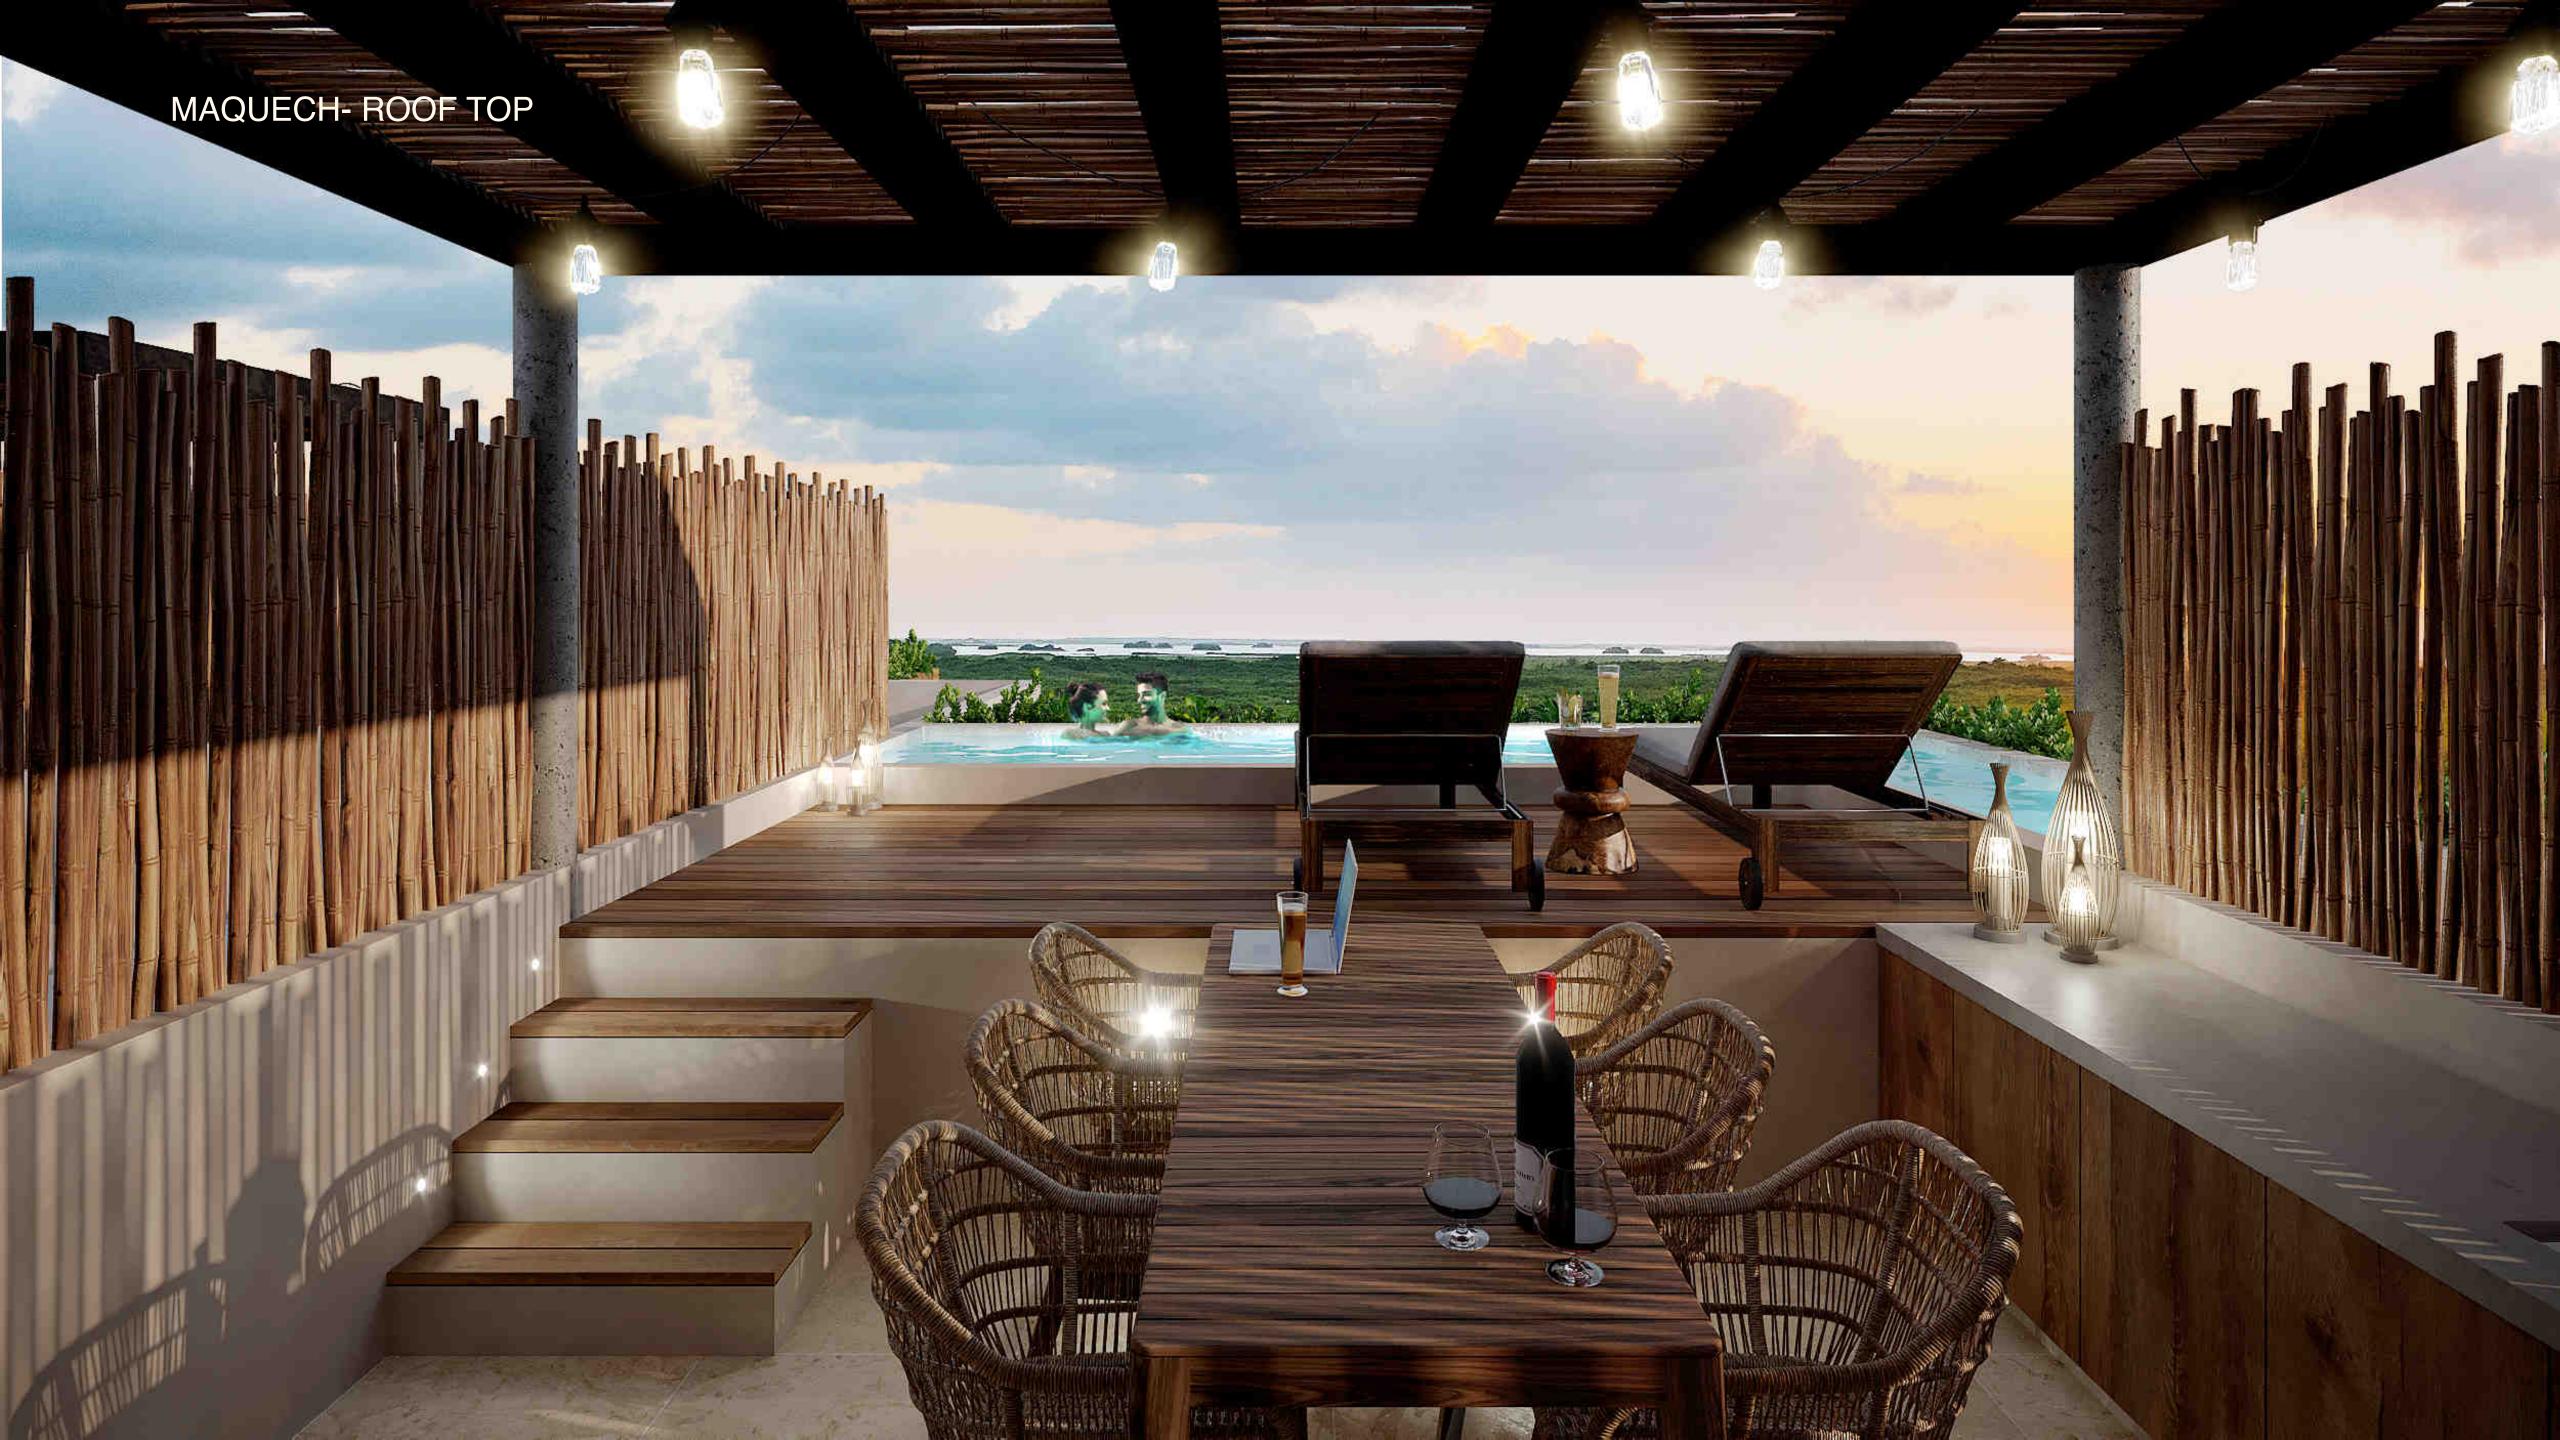

## MAQUECH

- 2 Bedrooms (lock off)
- 2 Bathrooms
- 3 Kitchen
- 4 Living room
- **5** Dining room
- Roof top with pool, sundeck, grill area Bathroom and storage room
- \* Air conditioning