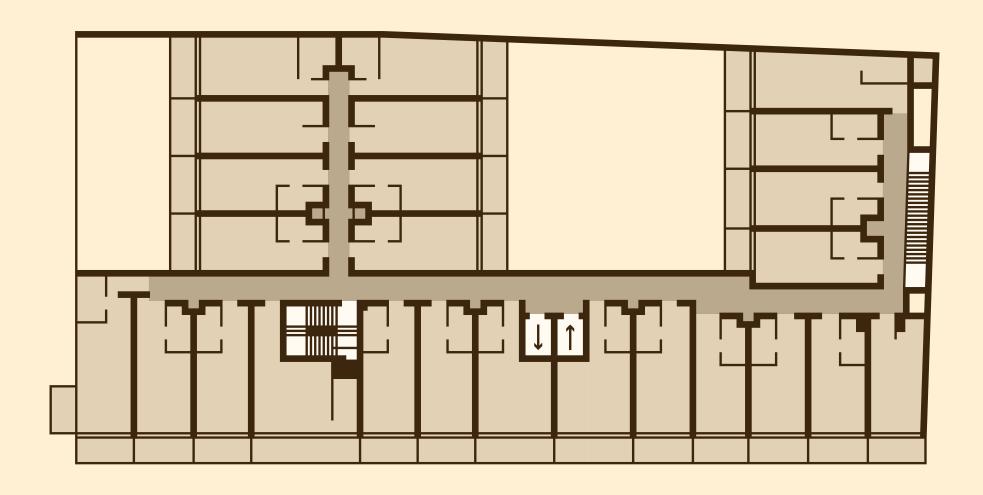

# SCHEMATIC ELEVATION

6 levels
114 Units (Studio type)

Commercial area mainly for the **restaurant sector** 

## GROUND FLOOR

Interior Commercial Area: **5597 ft²** 

Exterior Commercial Area: 2745 ft<sup>2</sup>

Total Commercial Area: 8353 ft<sup>2</sup>

## BASEMENT

Internal space from 269 ft<sup>2</sup> to 430 ft<sup>2</sup>

Covered Terraces from 54 ft<sup>2</sup> to 129 ft<sup>2</sup>

Studios from 323 ft<sup>2</sup> to 560 ft<sup>2</sup>

Internal space from **269 ft²** to **430 ft²** 

Covered Terraces from 54 ft<sup>2</sup> to 129 ft<sup>2</sup>

Studios from 323 ft<sup>2</sup> to 560 ft<sup>2</sup>

Internal space from 269 ft<sup>2</sup> to 323 ft<sup>2</sup>

Covered Terraces from 43 ft<sup>2</sup> to 108 ft<sup>2</sup>

Studios from 3477 ft<sup>2</sup> to 506 ft<sup>2</sup>

Internal space from 269 ft<sup>2</sup> to 323 ft<sup>2</sup>
Covered Terraces from 43 ft<sup>2</sup> to 107 ft<sup>2</sup>
Studios from 323 ft<sup>2</sup> to 506 ft<sup>2</sup>

Internal space from 269 ft<sup>2</sup> to 398 ft<sup>2</sup>
Terraces from 43 ft<sup>2</sup> to 140 ft<sup>2</sup>
Studios from 323 ft<sup>2</sup> to 538 ft<sup>2</sup>