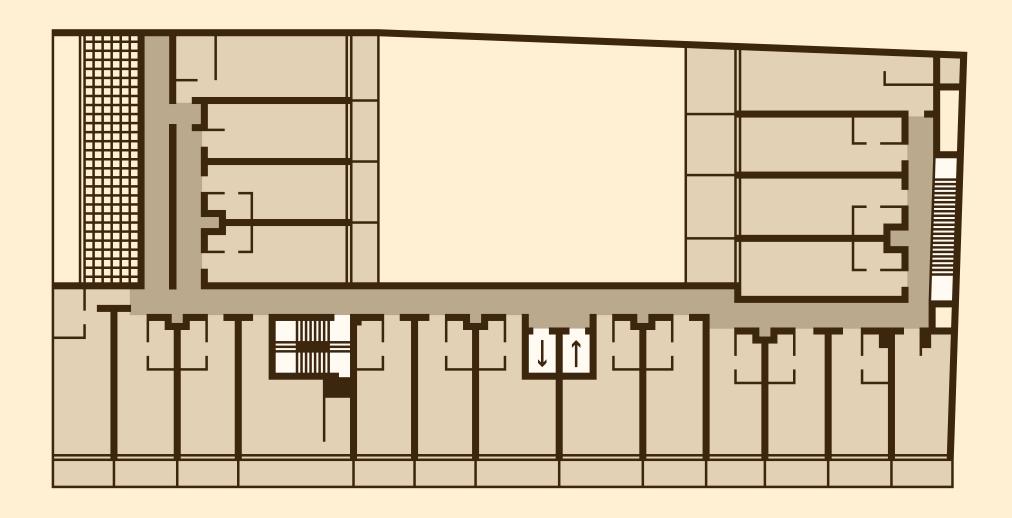

## BASEMENT

Internal space from 269 ft<sup>2</sup> to 430 ft<sup>2</sup>

Covered Terraces from 54 ft<sup>2</sup> to 129 ft<sup>2</sup>

Studios from 323 ft<sup>2</sup> to 560 ft<sup>2</sup>

Internal space from **269 ft²** to **430 ft²** 

Covered Terraces from 54 ft<sup>2</sup> to 129 ft<sup>2</sup>

Studios from 323 ft<sup>2</sup> to 560 ft<sup>2</sup>

Internal space from 269 ft<sup>2</sup> to 323 ft<sup>2</sup>

Covered Terraces from 43 ft<sup>2</sup> to 108 ft<sup>2</sup>