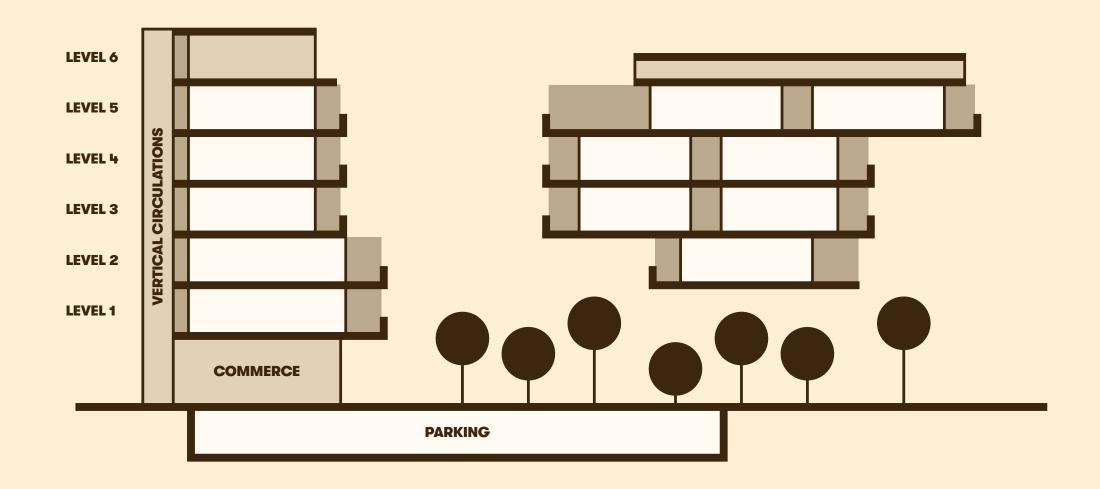

# SCHEMATIC ELEVATION

6 levels
114 Units (Studio type)

Commercial area mainly for the **restaurant sector** 

## GROUND FLOOR

Interior Commercial Area: **5597 ft²** 

Exterior Commercial Area: 2745 ft<sup>2</sup>

Total Commercial Area: 8353 ft<sup>2</sup>