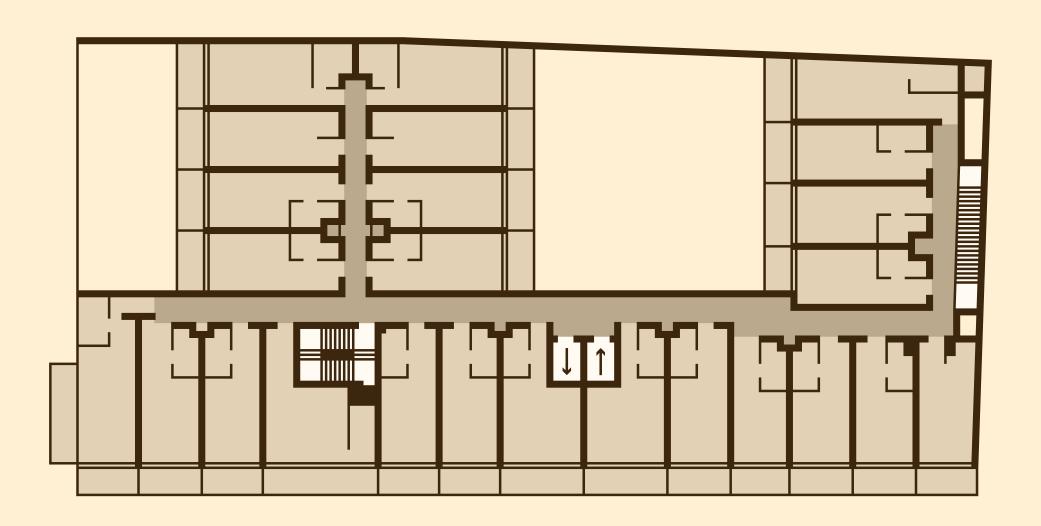

Studios from 3477 ft<sup>2</sup> to 506 ft<sup>2</sup>

Internal space from 269 ft<sup>2</sup> to 323 ft<sup>2</sup>
Covered Terraces from 43 ft<sup>2</sup> to 107 ft<sup>2</sup>
Studios from 323 ft<sup>2</sup> to 506 ft<sup>2</sup>

Internal space from 269 ft<sup>2</sup> to 398 ft<sup>2</sup>
Terraces from 43 ft<sup>2</sup> to 140 ft<sup>2</sup>
Studios from 323 ft<sup>2</sup> to 538 ft<sup>2</sup>