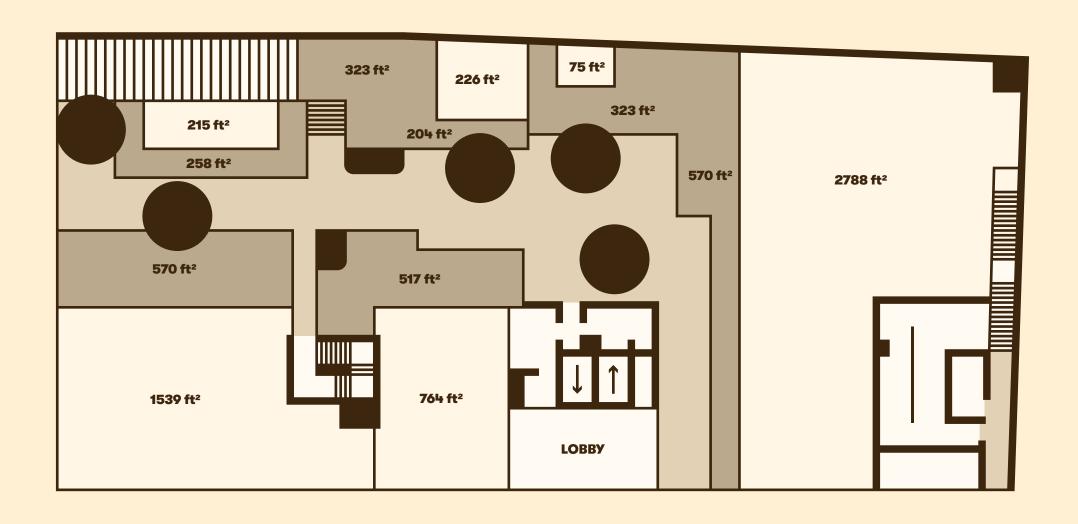

## GROUND FLOOR

Interior Commercial Area: **5597 ft²** 

Exterior Commercial Area: 2745 ft<sup>2</sup>

Total Commercial Area: 8353 ft<sup>2</sup>