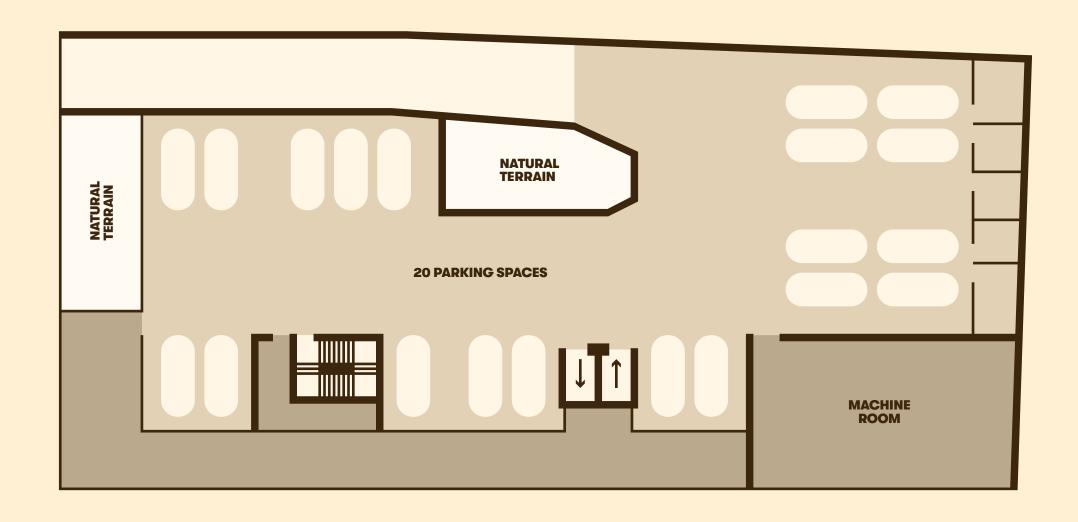

## BASEMENT

Internal space from 269 ft<sup>2</sup> to 430 ft<sup>2</sup>

Covered Terraces from 54 ft<sup>2</sup> to 129 ft<sup>2</sup>

Studios from 323 ft<sup>2</sup> to 560 ft<sup>2</sup>

Internal space from **269 ft²** to **430 ft²** 