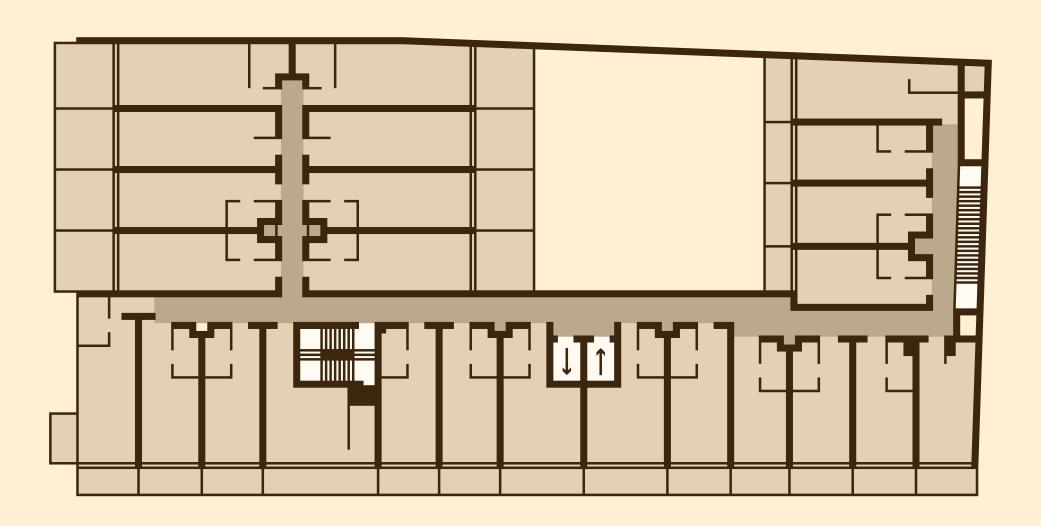

# SCHEMATIC ELEVATION

6 levels
114 Units (Studio type)

Commercial area mainly for the **restaurant sector** 

## GROUND FLOOR

Interior Commercial Area: **5597 ft²** 

Exterior Commercial Area: 2745 ft<sup>2</sup>

Total Commercial Area: 8353 ft<sup>2</sup>

## BASEMENT

Internal space from 269 ft<sup>2</sup> to 430 ft<sup>2</sup>

Covered Terraces from 54 ft<sup>2</sup> to 129 ft<sup>2</sup>

Studios from 323 ft<sup>2</sup> to 560 ft<sup>2</sup>

Internal space from **269 ft²** to **430 ft²** 

Covered Terraces from 54 ft<sup>2</sup> to 129 ft<sup>2</sup>

Studios from 323 ft<sup>2</sup> to 560 ft<sup>2</sup>

Internal space from 269 ft<sup>2</sup> to 323 ft<sup>2</sup>

Covered Terraces from 43 ft<sup>2</sup> to 108 ft<sup>2</sup>

Studios from 3477 ft<sup>2</sup> to 506 ft<sup>2</sup>

Internal space from 269 ft<sup>2</sup> to 323 ft<sup>2</sup>
Covered Terraces from 43 ft<sup>2</sup> to 107 ft<sup>2</sup>
Studios from 323 ft<sup>2</sup> to 506 ft<sup>2</sup>

Internal space from 269 ft<sup>2</sup> to 398 ft<sup>2</sup>
Terraces from 43 ft<sup>2</sup> to 140 ft<sup>2</sup>
Studios from 323 ft<sup>2</sup> to 538 ft<sup>2</sup>