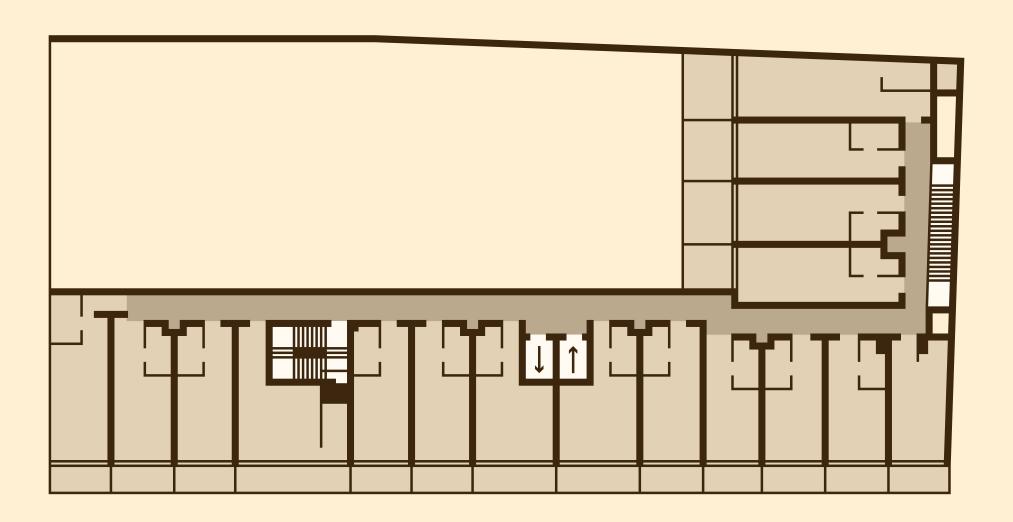

## GROUND FLOOR

Interior Commercial Area: **5597 ft²** 

Exterior Commercial Area: 2745 ft<sup>2</sup>

Total Commercial Area: 8353 ft<sup>2</sup>