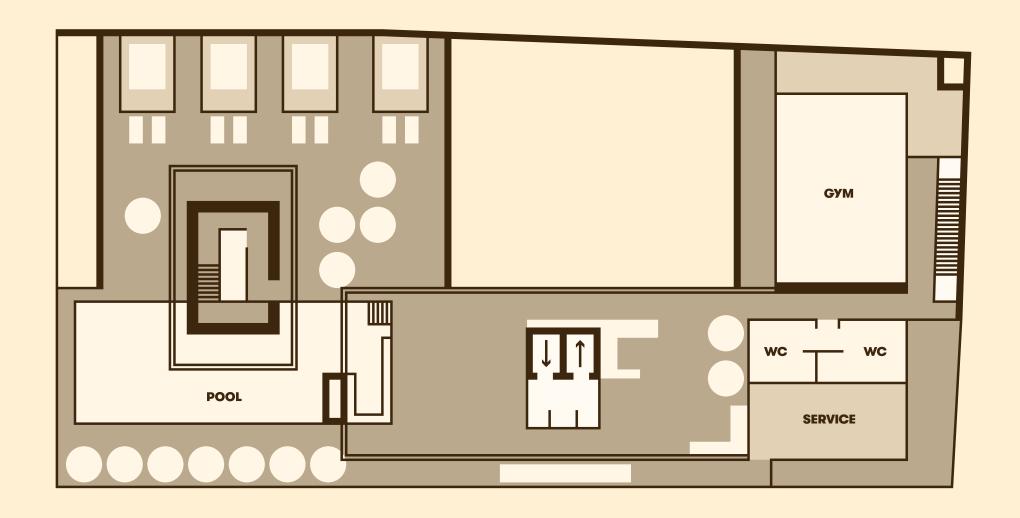

## BASEMENT

Internal space from 269 ft<sup>2</sup> to 430 ft<sup>2</sup>

Covered Terraces from 54 ft<sup>2</sup> to 129 ft<sup>2</sup>

Studios from 323 ft<sup>2</sup> to 560 ft<sup>2</sup>

Internal space from **269 ft²** to **430 ft²** 

Covered Terraces from 54 ft<sup>2</sup> to 129 ft<sup>2</sup>

Studios from 323 ft<sup>2</sup> to 560 ft<sup>2</sup>

Internal space from 269 ft<sup>2</sup> to 323 ft<sup>2</sup>

Covered Terraces from 43 ft<sup>2</sup> to 108 ft<sup>2</sup>

Studios from 3477 ft<sup>2</sup> to 506 ft<sup>2</sup>

Internal space from 269 ft<sup>2</sup> to 323 ft<sup>2</sup>
Covered Terraces from 43 ft<sup>2</sup> to 107 ft<sup>2</sup>
Studios from 323 ft<sup>2</sup> to 506 ft<sup>2</sup>

Internal space from 269 ft<sup>2</sup> to 398 ft<sup>2</sup>
Terraces from 43 ft<sup>2</sup> to 140 ft<sup>2</sup>
Studios from 323 ft<sup>2</sup> to 538 ft<sup>2</sup>