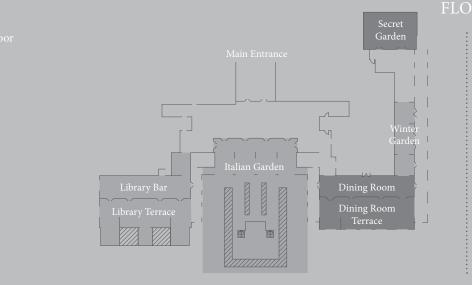

## RESTAURANTS

- DINING ROOM At the center of Regent's gastronomic offering is the "Dining Room" which feature: breakfast, lunch, and dinner.
- LIBRARY BAR Sophisticated yet intimate setting that features an open fireplace during the winters and a west facing outdoor terrace with stunning sunset views during the summers perfect for welcome cocktail.
- GOURMET CORNER A quintessential patisserie and bakery offers a selection of both sweet and savory classical fares

- ITALIAN GARDEN This spectacular and dining venue is perfect for intimate groups cocktail reception and VIP events.
- POOL BAR An inviting spot to refresh during the day with light gourmet bites, delicious thirst quenchers and signature cocktails at sunset.

**Italian Garden** is a private, lushly landscaped island on the waterfront – a spectacular dining venue for special occasions and VII events for up to 250 guests, or for an intimate dinner and drinks.

Library Bar Terrace overlooks the sea and its close proximity to the Dining Room makes it a fantastic venue for cocktail reception with tapas and canapes. It can host up to 120 guests in cocktail style.

Secret Garden is an outdoor extension of our quintessential patisserie which represents an ideal venue for exclusive business breakfast or unch meetings, with seating capacity for 70 guests.