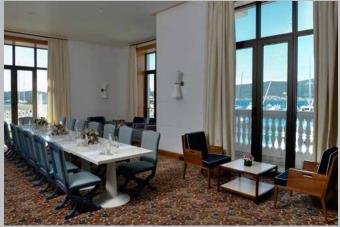

**Regent Lounge** is a multifunctional meeting space which can accommodate up to 60 guests in a theatre style or 80 guests for a reception. The Regent Lounge has its own bar where a buffet lunch and drinks can be served if required.