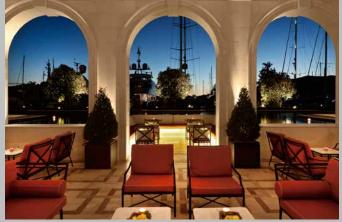

Library Bar Terrace overlooks the sea and its close proximity to the Dining Room makes it a fantastic venue for cocktail reception with tapas and canapes. It can host up to 120 guests in cocktail style.