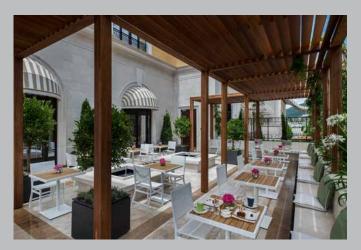

Secret Garden is an outdoor extension of our quintessential patisserie which represents an ideal venue for exclusive business breakfast or unch meetings, with seating capacity for 70 guests.