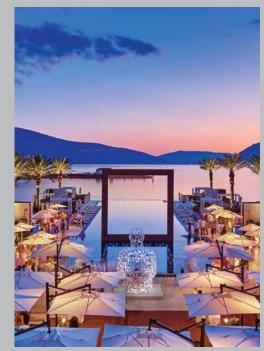

- ITALIAN GARDEN This spectacular and dining venue is perfect for intimate groups cocktail reception and VIP events.
- POOL BAR An inviting spot to refresh during the day with light gourmet bites, delicious thirst quenchers and signature cocktails at sunset.

**Italian Garden** is a private, lushly landscaped island on the waterfront – a spectacular dining venue for special occasions and VII events for up to 250 guests, or for an intimate dinner and drinks.