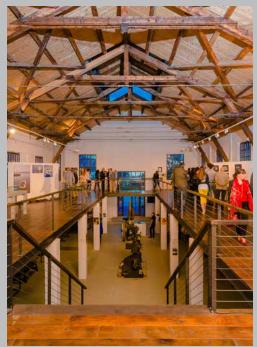

# PORTO MONTENEGRO VENUES

- PMYC
- De Gustibus rooftop restaurant & bar
- Platinum Nightclub
- Naval Heritage Collection
- Submarine Patio