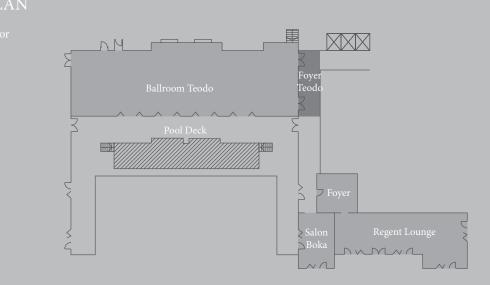

# MEETING CAPACITY

|                                      |                        | Length x<br>Width<br>(outdoor)<br>m | Room<br>Size<br>m2 | Room<br>Size<br>(outdoor)<br>m2 | Ceiling<br>Height<br>m | Ceiling<br>Height<br>(outdoor)<br>m | Number of delegates |               |         |         |               |           |         |
|--------------------------------------|------------------------|-------------------------------------|--------------------|---------------------------------|------------------------|-------------------------------------|---------------------|---------------|---------|---------|---------------|-----------|---------|
|                                      | Length x<br>Width<br>m |                                     |                    |                                 |                        |                                     | Theatre<br>Style    | Class<br>Room | Banquet | U-shape | Board<br>Room | Reception | Cabaret |
| Foyer Teodo                          |                        | -                                   |                    | -                               |                        |                                     |                     |               | -       |         |               |           |         |
| Ballroom Teodo                       | 25 x 8.5               | -                                   |                    | -                               | 4.15                   | -                                   | 200                 | 130           | 120     |         | -             | 250       | 60      |
| Pool deck                            | 25 x 7.5               | -                                   | 135                | -                               | -                      | -                                   | -                   | -             | -       | -       | -             | 40        | -       |
| Foyer Salon Boka                     | 4 x 4                  | -                                   |                    | -                               | 3.5                    | -                                   | -                   | -             | -       |         |               | 4         | -       |
| Salon Boka                           | 7 x 4,5                | -                                   | 30                 | -                               | 3.5                    | -                                   | -                   | -             | 10-12   | -       | 10-12         | -         | -       |
| Regent Lounge                        | 16.5 x 5.5             | -                                   |                    | -                               | 3.5                    | -                                   | 60                  | 24            | 30      |         | 20            | 80        | 20      |
| Winter Garden                        | 19 x 9                 | -                                   |                    | -                               |                        |                                     |                     |               | 20      |         |               | 40        | -       |
| Italian Garden                       | 30 x 24                | -                                   |                    | -                               | -                      | -                                   | 60                  | -             | 50      |         | -             | 250       | -       |
| Library Bar                          | 21 x 5.4               | 23.7 x 6.3                          |                    | 180                             |                        | 4.5                                 |                     | -             | 80      |         |               | 60        |         |
| Dining Room /<br>Dining Room Terrace | 21.18 x 4.53           | 20.9 x 6.17                         | 137.88             | 129                             | -                      | -                                   | -                   | -             | 60/120  | -       | -             | 250       | -       |
| Secret Garden                        | -                      | 13 x 8.45                           |                    | 110.9                           | -                      | -                                   | -                   | -             | 50      |         |               | 50        | -       |

## VENUES

**Teodo Ballroom** is a beautiful space for up to 250 guests which can be lit by natural light and offers a splendid view of the marina and the Adriatic Sea. The function room is ideal for all types of events ranging from weddings and business conferences to more intimate private dinners and drinks receptions.