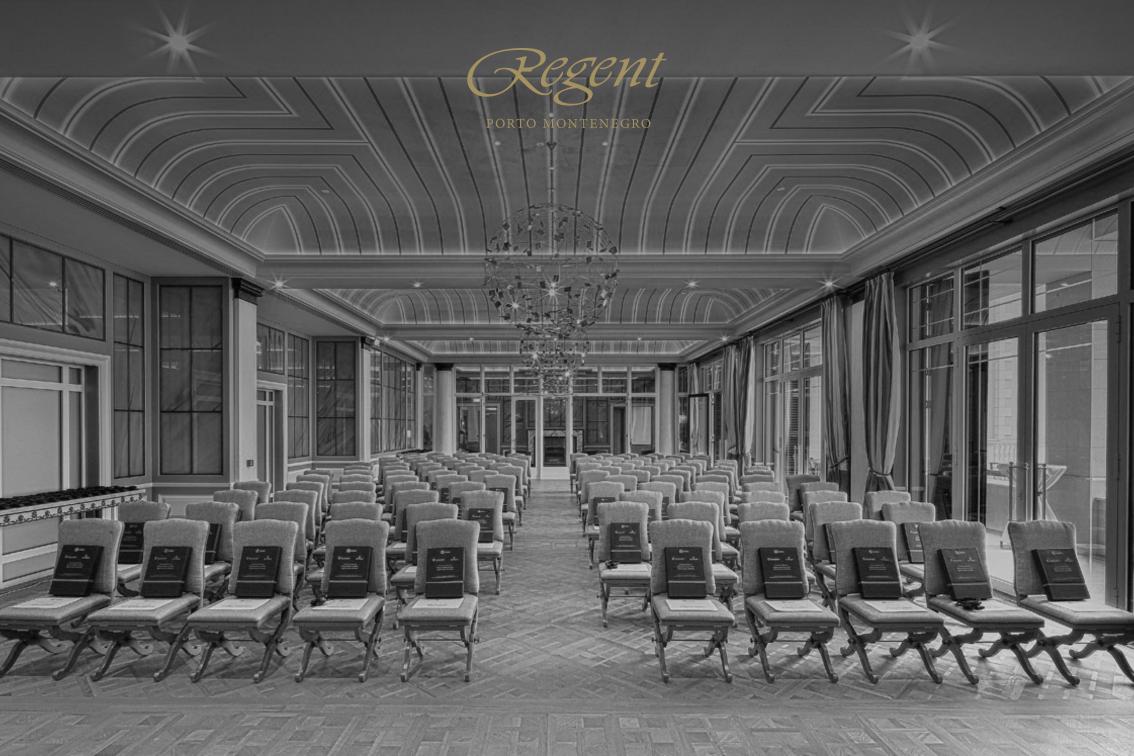

Regent Porto Montenegro offers a superb choice of event venues. The 250 square meters of function facilities are ideal for events ranging from intimate private dinners to business conferences and weddings. The professional team of the hotel will dedicate its attention to every single detail offering impeccable service according to your needs.

## VENUES

**Teodo Ballroom** is a beautiful space for up to 250 guests which can be lit by natural light and offers a splendid view of the marina and the Adriatic Sea. The function room is ideal for all types of events ranging from weddings and business conferences to more intimate private dinners and drinks receptions.