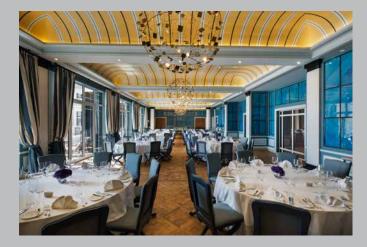

## VENUES

**Teodo Ballroom** is a beautiful space for up to 250 guests which can be lit by natural light and offers a splendid view of the marina and the Adriatic Sea. The function room is ideal for all types of events ranging from weddings and business conferences to more intimate private dinners and drinks receptions.