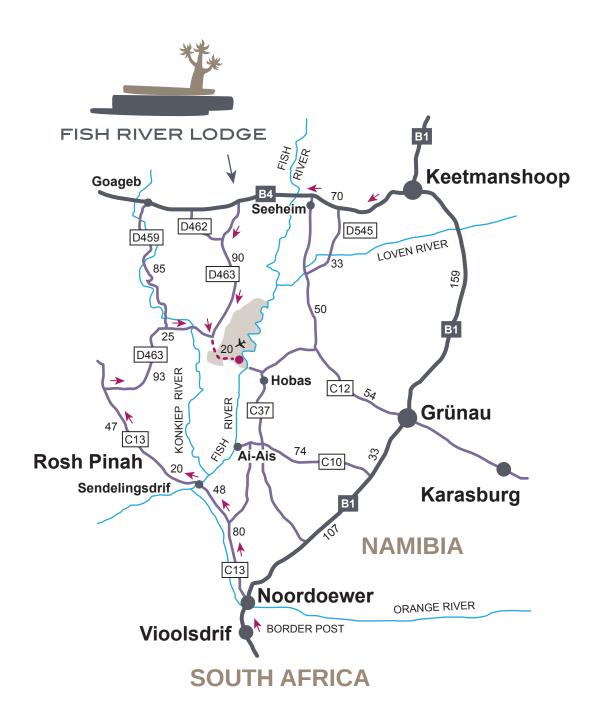

## **Approximate Distances & Driving Times:**

Sossusvlei via C27, C14, B4 and D463

| Windhoek via the B1, B4 and D463                                                                       | 680km | (8 hours) |
|--------------------------------------------------------------------------------------------------------|-------|-----------|
| Mariental via the B1, B4 and D463                                                                      | 430km | (5 hours) |
| Keetmanshoop via the B4 and D463                                                                       | 180km | (3 hours) |
| Rosh Pinah via the C13 and D463 *4x4 only                                                              | 190km | (3 hours) |
| Luderitz via the B4 and D463                                                                           | 375km | (4 hours) |
| Ai-Ais via C12, B4 and D463:                                                                           | 300km | (4 hours) |
| Noordoewer via B1, B4 and D463:                                                                        | 480km | (6 hours) |
| Noordoewer via C13 and D463:  * 4x4 only. C13 is usually closed between January and May, please check. |       | (6 hours) |

565km (7 hours)

S 27 31.640 E 17 32.213

**Decimal Degrees:** -27.52734 17.536883 Deg, Min, Sec:

S27 31 38 E17 32 12

Keetmanshoop, Helmeringhausen, Noordoewer,

Please note: there is no fuel at Goageb even though your map or GPS may state otherwise.

You are advised to keep your vehicle topped up with fuel whenever you have the opportunity.

Rosh Pinah, Ai-Ais, Aus, Lüderitz.

Lodge: Reservations:

Petrol stations:

Tel: ++ 264 63 683 005 Tel: ++264 61 228 104