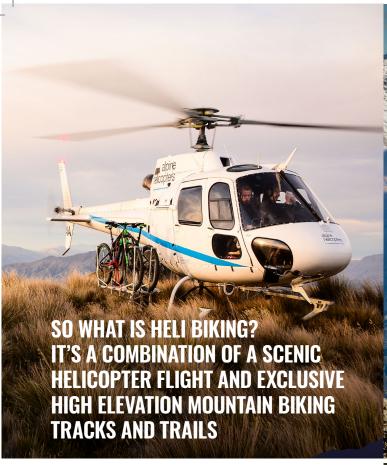

# HELI BIKE WANAKA

**PEDAL YOUR WAY** ALONG THE LOFTY PEAKS OF NEW ZEALAND

**ALL ABILITIES WELCOME** 

## PERSONALISED TRIPS

Our packages are designed to offer a personalised biking adventure to each of our customers; it's about matching your ability and ambitions with the terrain and conditions. Wanaka Bike Tours has exclusive access to multiple private farm stations around the Wanaka area which offer purpose-built tracks in locations that are only accessible by helicopter.

## **CHOOSE YOUR EXCLUSIVE JOURNEY**

Our heli biking trips are for everyone — any age, any ability. Experience New Zealand's high country and the world's best mountain biking. We guide you down our tracks on modern bikes, through historic scenery and iconic Kiwi countryside.