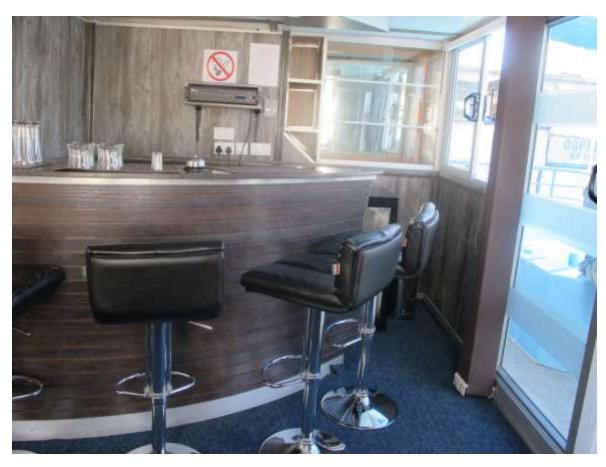

BAR Adjacent to the bar area is an outdoor plunge pool.

ICE making machine on board.

TOP DECK offers ample space to soak up the Kariba sun and enjoy magnificent sunsets over sundowners. There is also a viewing platform for game viewing.