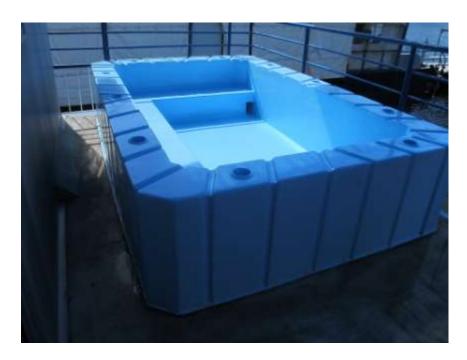

BAR Adjacent to the bar area is an outdoor plunge pool.

ICE making machine on board.

TOP DECK offers ample space to soak up the Kariba sun and enjoy magnificent sunsets over sundowners. There is also a viewing platform for game viewing.