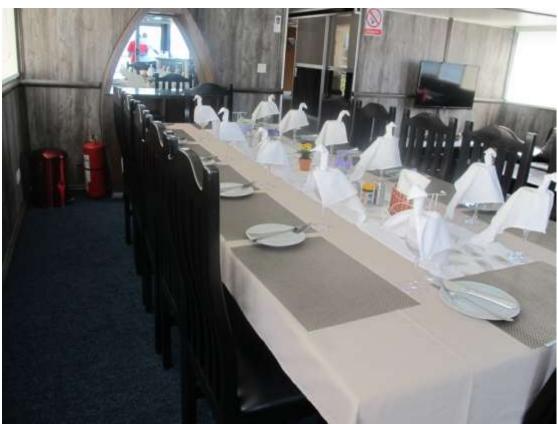

BAINE MARIE on board

COLD SPACE Ample

POWER SUPPLY 2 x 7,5KVA Generators and a solar inverter lighting system.

PLUG POINTS square and round plugs in all cabins, clients to bring adaptors if necessary

MID DECK lounge and dining area is an open plan design which ensures that one can view the lakes' offerings.