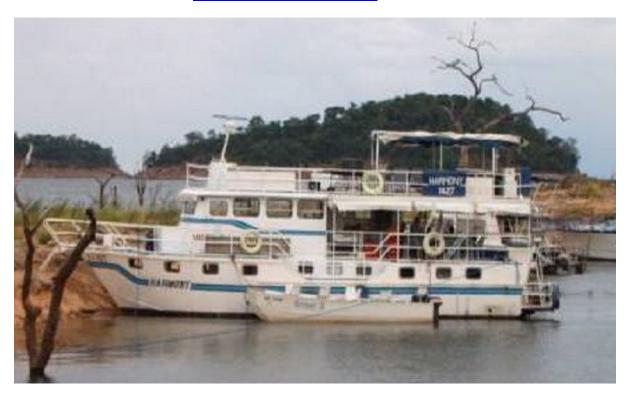

## Harmony

Top Deck

**HULL:** Cruiser

**LENGTH:** 16metres/ 52 feet

**ENGINES** 2 X 6 cylinder Perkins

**CRUISING SPEED:** 4,5 knots

**POWER SUPPLY:** 220v AC and 12v DC systems

No. OF PASSENGERS

10 (max) Cabin capacity 8

•

**CREW:** 3: Captain, Chef & Deckhand

**GEN. DESCRIPTION:** Harmony is a luxury houseboat with the following:

»1 Twin Cabin en-suite

»2 Twin Cabins
»1 Bunk Bed Cabin

»1 Separate Bathroom

»Covered seating area on the back deck »Covered seating area on the top deck

»Mattresses provided for sunbathing and sleeping on

top deck

»Fully fitted kitchen

**TENDER BOATS:** 1 x 8 seater speedboat with 150hp + 1 X pontoon