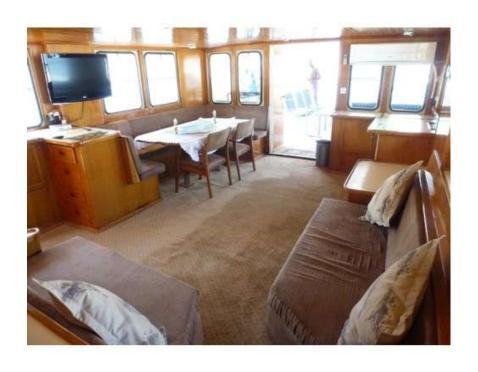

No. OF PASSENGERS: Max 12 pax

CREW: Captain, Cook & Deckhand

GEN. DESCRIPTION: Mirabel is a well maintained and comfortable cruiser with the

following: »Jacuzzi

»DSTV and Plasma Screen

»Main cabin with double bed en-suite