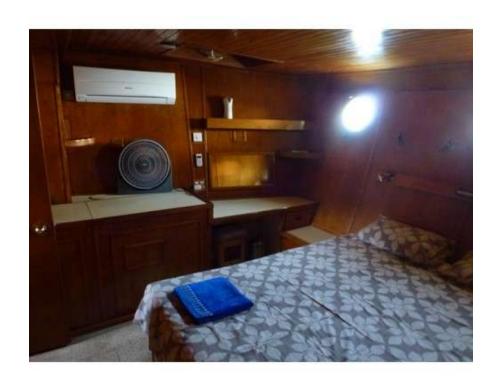

No. OF PASSENGERS: Max 12 pax

CREW: Captain, Cook & Deckhand

GEN. DESCRIPTION: Mirabel is a well maintained and comfortable cruiser with the

following: »Jacuzzi

»DSTV and Plasma Screen

»Main cabin with double bed en-suite

»2 x Bunk cabins

»Guest bathroom

»Inverter

»LED lighting

»Air-conditioning Saloon Area

»Bar Area upstairs

EXTRA FACILITIES: Open air Jacuzzi and sun loungers

TENDER BOATS: 2 tender boats: 1 pontoon and 1 small speedboat