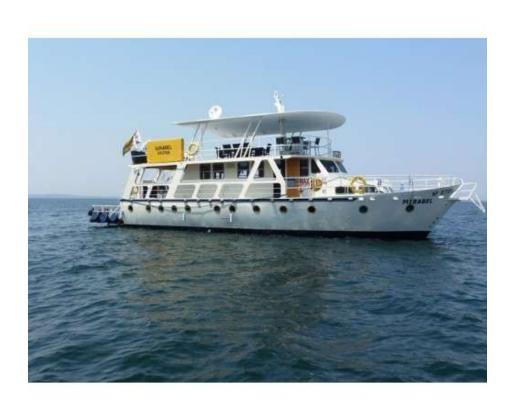

## **Mirabel Houseboat**

US\$1200 per night dry boat

**HULL:** Mono hull Cruiser

LENGTH: 22metres / 70 feet ENGINES 2 X 6 Cylinder Perkins

CRUISING SPEED: 12 knots

POWER SUPPLY: 220 volts AC and 12 volt DC systems

No. OF PASSENGERS: Max 12 pax

CREW: Captain, Cook & Deckhand

GEN. DESCRIPTION: Mirabel is a well maintained and comfortable cruiser with the

following: »Jacuzzi

»DSTV and Plasma Screen

»Main cabin with double bed en-suite