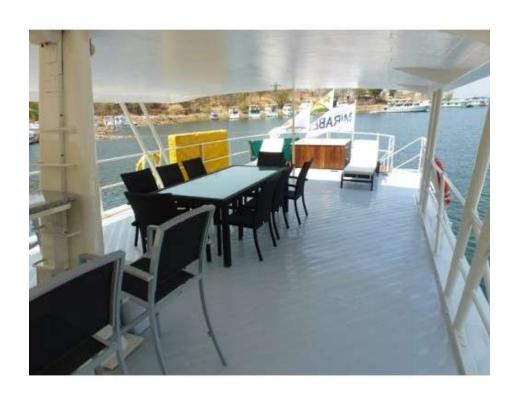

»2 x Bunk cabins

»Guest bathroom

»Inverter

»LED lighting

»Air-conditioning Saloon Area

»Bar Area upstairs

EXTRA FACILITIES: Open air Jacuzzi and sun loungers

TENDER BOATS: 2 tender boats: 1 pontoon and 1 small speedboat