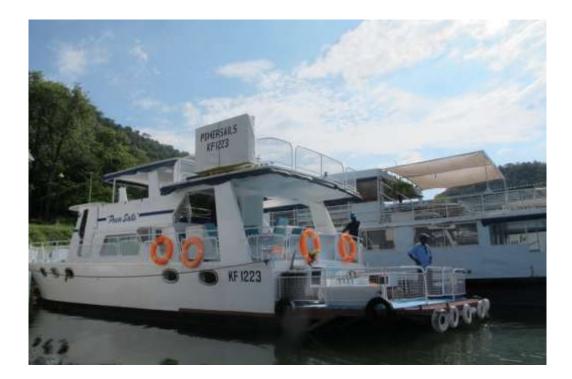

## POWER SAILS HOUSEBOAT

| HULL:               | Cruiser                           |
|---------------------|-----------------------------------|
| LENGTH :            | 20metres / 65 feet                |
| ENGINES             | 2 X Volvo Penta inboard motors    |
| CRUISING SPEED:     | 6 knots                           |
| POWER SUPPLY :      | 20 volts AC and 12volt DC systems |
| No. OF PASSENGERS : | Max 10 pax                        |
| CREW :              | 3: Captain, Chef, & Deck hand     |

- GEN. DESCRIPTION : » Power Sails has one en suite double cabin and two twin cabins which share a shower and toilet.
  »Sleeping in the open on the upper deck is favoured by many guests because of the of the heat.
  »The boat is designed for 8 people to sleep inside the cabins, 2 people will therefore have to sleep on the upper sheltered deck
- **TENDER BOATS :** The boat has two 16 foot tender boats for fishing, each with a 75 horsepower outboard motor.
- **ENTERTAINMENT :** Various card and board games are on board for guests use, but you are advised to bring your own.
- ADDITIONAL INFO : »There is a self catering and a catering facility if catering is required advance notice is required for this facility and will be for the client's account »There is a preset 2, 3 or 4 day cruise route. Poutes can however