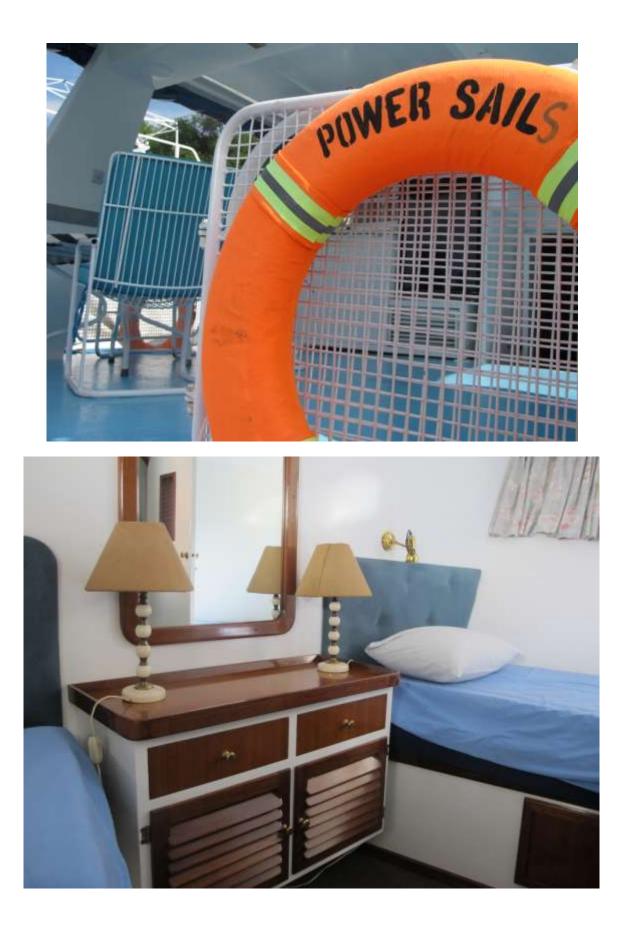

## POWER SAILS HOUSEBOAT

| HULL:               | Cruiser                           |
|---------------------|-----------------------------------|
| LENGTH :            | 20metres / 65 feet                |
| ENGINES             | 2 X Volvo Penta inboard motors    |
| CRUISING SPEED:     | 6 knots                           |
| POWER SUPPLY :      | 20 volts AC and 12volt DC systems |
| No. OF PASSENGERS : | Max 10 pax                        |
| CREW :              | 3: Captain, Chef, & Deck hand     |

- GEN. DESCRIPTION : » Power Sails has one en suite double cabin and two twin cabins which share a shower and toilet.
  »Sleeping in the open on the upper deck is favoured by many guests because of the of the heat.
  »The boat is designed for 8 people to sleep inside the cabins, 2 people will therefore have to sleep on the upper sheltered deck
- **TENDER BOATS :** The boat has two 16 foot tender boats for fishing, each with a 75 horsepower outboard motor.
- **ENTERTAINMENT :** Various card and board games are on board for guests use, but you are advised to bring your own.
- ADDITIONAL INFO : »There is a self catering and a catering facility if catering is required advance notice is required for this facility and will be for the client's account »There is a preset 2, 3 or 4 day cruise route. Poutes can however