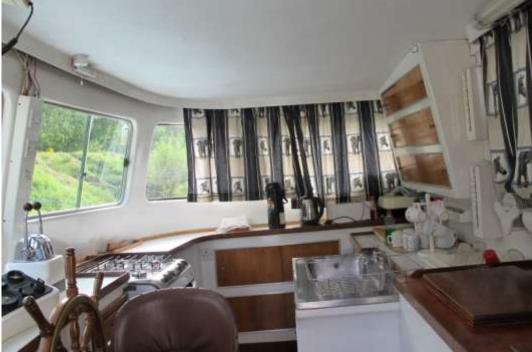

- GEN. DESCRIPTION : » Power Sails has one en suite double cabin and two twin cabins which share a shower and toilet.
  »Sleeping in the open on the upper deck is favoured by many guests because of the of the heat.
  »The boat is designed for 8 people to sleep inside the cabins, 2 people will therefore have to sleep on the upper sheltered deck
- **TENDER BOATS :** The boat has two 16 foot tender boats for fishing, each with a 75 horsepower outboard motor.
- **ENTERTAINMENT :** Various card and board games are on board for guests use, but you are advised to bring your own.
- ADDITIONAL INFO : »There is a self catering and a catering facility if catering is required advance notice is required for this facility and will be for the client's account »There is a preset 2, 3 or 4 day cruise route. Poutes can however