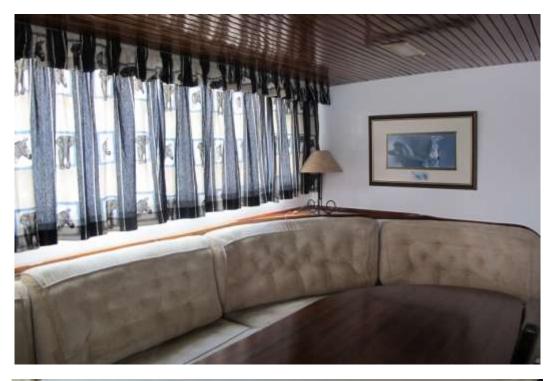

- GEN. DESCRIPTION : » Power Sails has one en suite double cabin and two twin cabins which share a shower and toilet.
  »Sleeping in the open on the upper deck is favoured by many guests because of the of the heat.
  »The boat is designed for 8 people to sleep inside the cabins, 2 people will therefore have to sleep on the upper sheltered deck
- **TENDER BOATS :** The boat has two 16 foot tender boats for fishing, each with a 75 horsepower outboard motor.
- **ENTERTAINMENT :** Various card and board games are on board for guests use, but you are advised to bring your own.
- ADDITIONAL INFO : »There is a self catering and a catering facility if catering is required advance notice is required for this facility and will be for the client's account »There is a preset 2, 3 or 4 day cruise route. Poutes can however