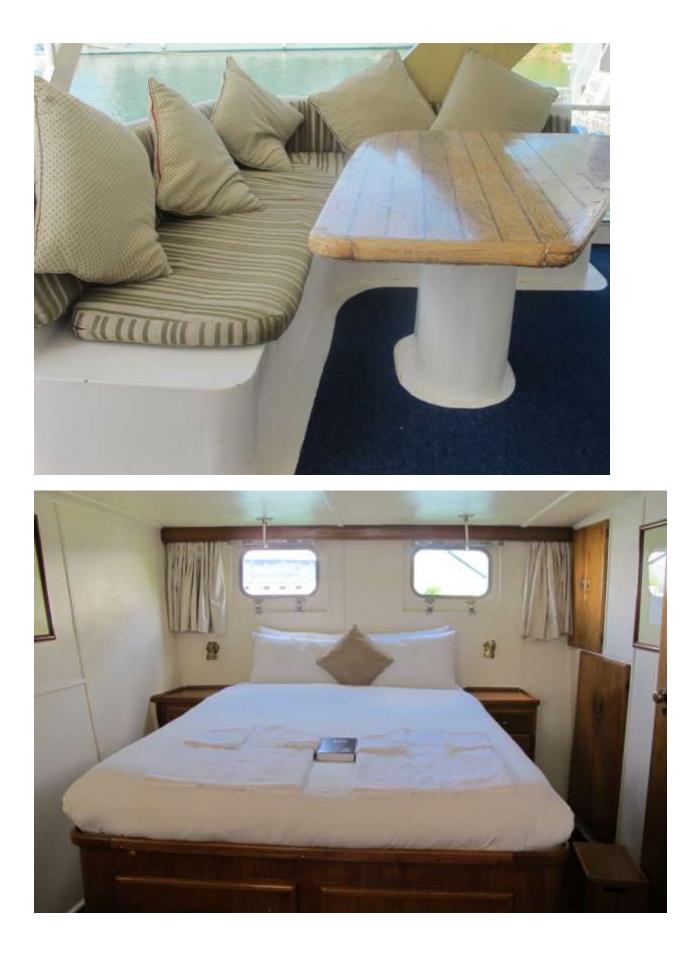

## FACILITIES INCLUDE:

4 elegantly furnished air conditioned cabins below deck comprising of:
»2 double en suite cabins (shower, toilet and basin)
»One twin cabin en suite
»One twin bunked cabin with separate shower and toilet facility
»Formal and al fresco dining areas in the middle deck
»Air conditioned interior lounge and dining with facilities including satellite television, DVD/Video recorder and CD player with piped music to the top deck. (There is currently no iPod docking station, clients are requested to bring their own)
»12 seater dining table
»Fitted kitchen with ample cold space and large cold box behind the bar
»Extra bedding available on the top deck
»Upper deck boasts a 360 degree open view of the lake, partially covered