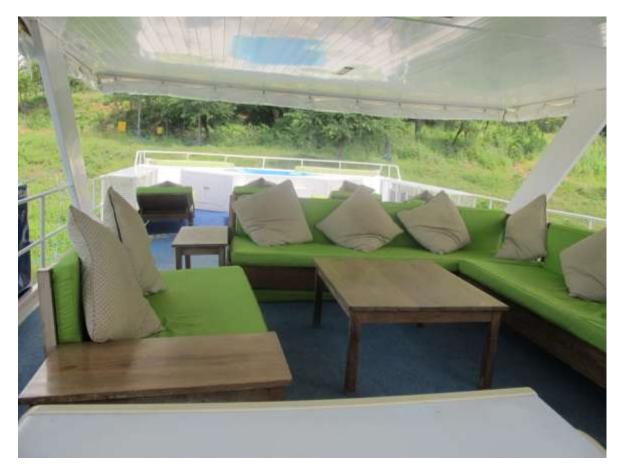

## FACILITIES INCLUDE:

4 elegantly furnished air conditioned cabins below deck comprising of:
»2 double en suite cabins (shower, toilet and basin)
»One twin cabin en suite
»One twin bunked cabin with separate shower and toilet facility
»Formal and al fresco dining areas in the middle deck
»Air conditioned interior lounge and dining with facilities including satellite television, DVD/Video recorder and CD player with piped music to the top deck. (There is currently no iPod docking station, clients are requested to bring their own)
»12 seater dining table
»Fitted kitchen with ample cold space and large cold box behind the bar
»Extra bedding available on the top deck
»Upper deck boasts a 360 degree open view of the lake, partially covered