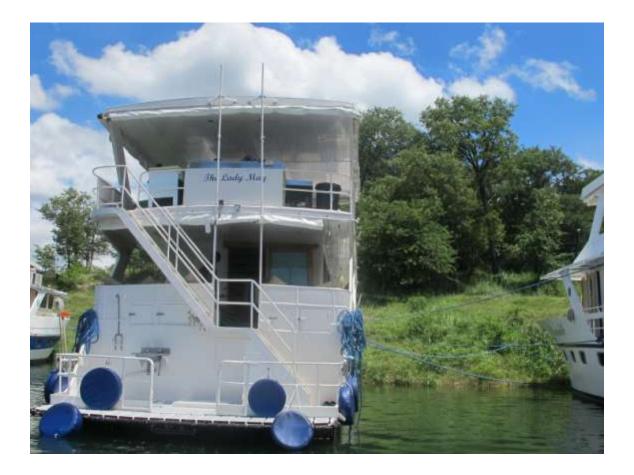

## Lady May Houseboat

US\$1 350 per night

HULL: Luxury Mono hull Cruiser

LENGTH: 26 metres

ENGINES: 2 X Volvo-Penta D4 engines

POWER SUPPLY:

» 1 x 10 kva generator

» 1 x 25 kva generator for 24 hour air conditioning

No. OF PASSENGERS: Maximum 12 pax (8 in cabins) with additional bedding for 4 pax

CREW: Captain, Chef & 2 Deckhands