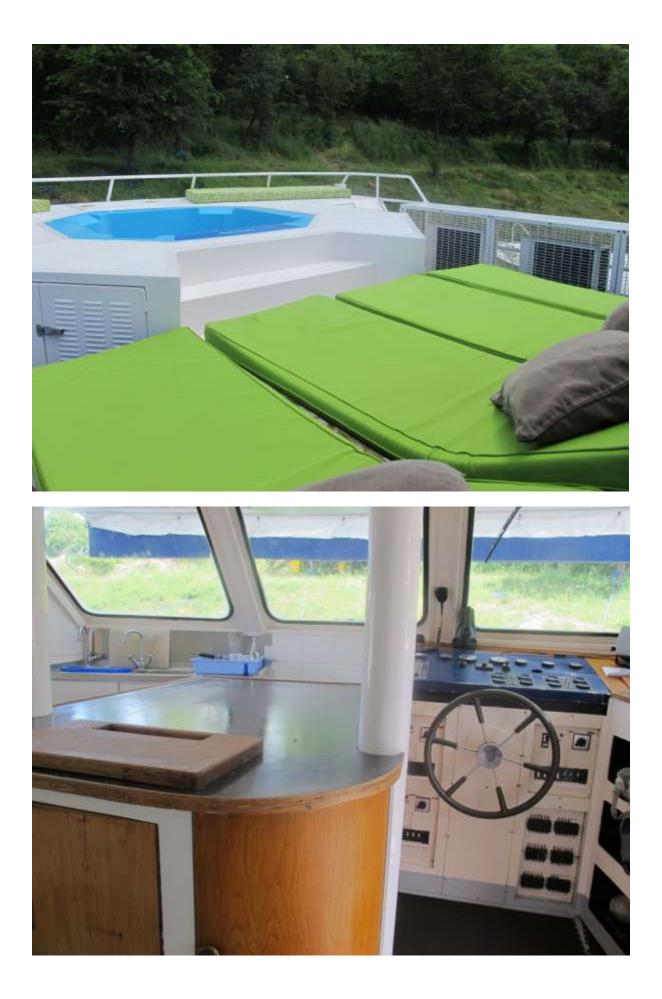

EXTRA FACILITIES: Open air Jacuzzi and sun loungers tastefully furnished covered lounge area with glass fronted bar fridge

TENDER BOATS: 2 tender boats 1 pontoon & 1 small speed boat

COLD SPACE: There is ample cooler space which consists of 3 deepfreezes, 1 small bar fridge and 2 extra cooler boxes. There is a portable small cooler box to take on the tender boat.