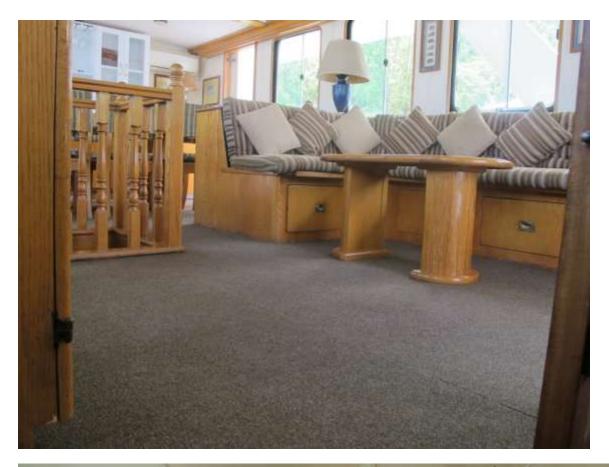

## FACILITIES INCLUDE:

4 elegantly furnished air conditioned cabins below deck comprising of:
»2 double en suite cabins (shower, toilet and basin)
»One twin cabin en suite
»One twin bunked cabin with separate shower and toilet facility
»Formal and al fresco dining areas in the middle deck
»Air conditioned interior lounge and dining with facilities including satellite television, DVD/Video recorder and CD player with piped music to the top deck. (There is currently no iPod docking station, clients are requested to bring their own)
»12 seater dining table
»Fitted kitchen with ample cold space and large cold box behind the bar
»Extra bedding available on the top deck
»Upper deck boasts a 360 degree open view of the lake, partially covered