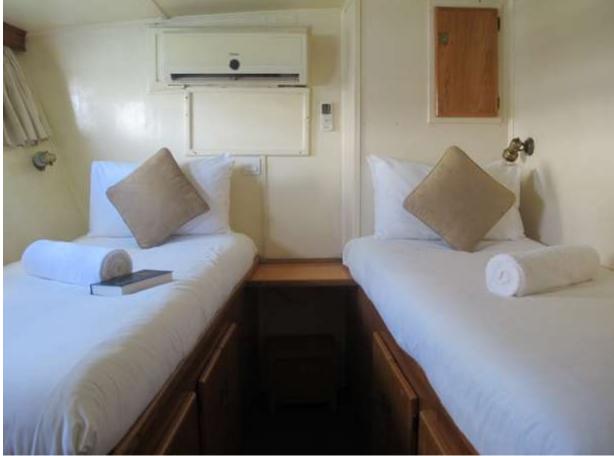

## FACILITIES INCLUDE:

4 elegantly furnished air conditioned cabins below deck comprising of:
»2 double en suite cabins (shower, toilet and basin)
»One twin cabin en suite
»One twin bunked cabin with separate shower and toilet facility
»Formal and al fresco dining areas in the middle deck
»Air conditioned interior lounge and dining with facilities including satellite television, DVD/Video recorder and CD player with piped music to the top deck. (There is currently no iPod docking station, clients are requested to bring their own)
»12 seater dining table
»Fitted kitchen with ample cold space and large cold box behind the bar
»Extra bedding available on the top deck
»Upper deck boasts a 360 degree open view of the lake, partially covered