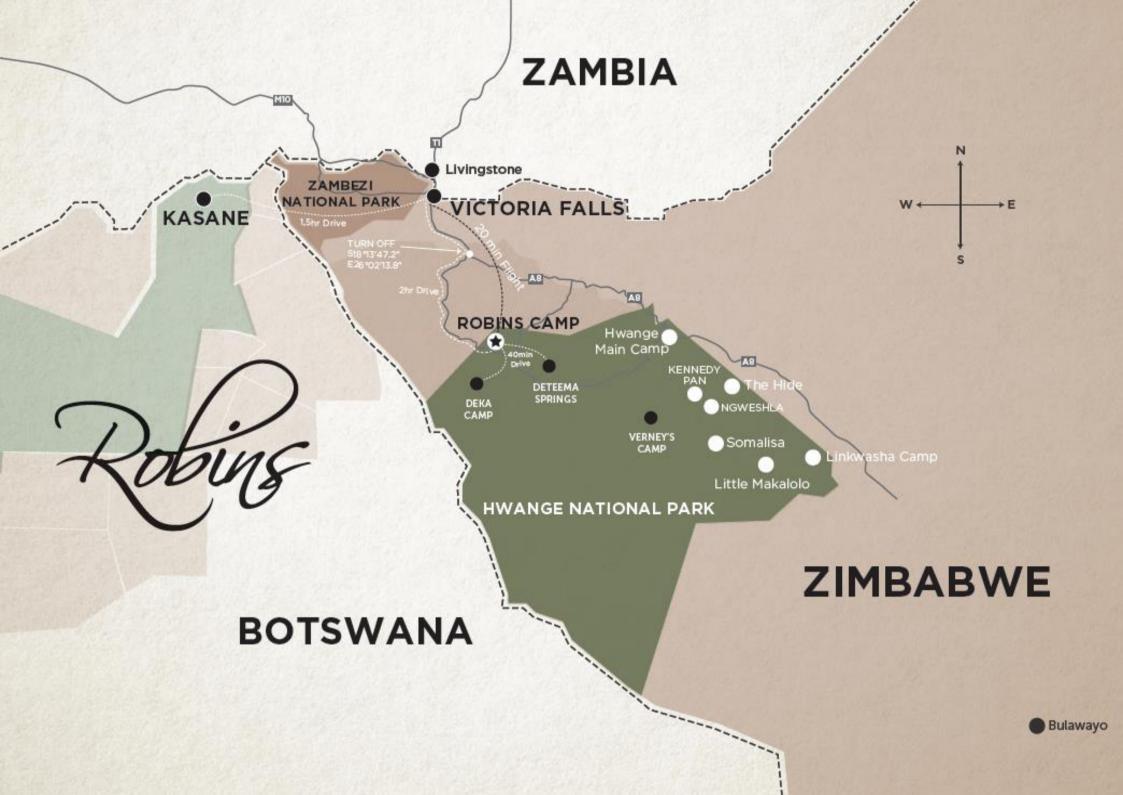

### **DIRECTIONS:**

GPS - 18°37'45.43"S 25°59'10.56" Flevation 972 m

## FROM VICTORIA FALLS:

A two hour drive from Victoria Falls. Travelling south from Victoria Falls on the tar road A8 to Bulawayo, turn right at the Matetsi road turnoff, approximately 45 kilometres from Victoria Falls. This road is signposted "Robins Camp". You will now be on a graded dirt road for approx. 60 km before you come to the Nantwich Hwange National Park entrance gate where you will be asked to sign in. A further 12 km from the entrance gate you will arrive at Robins Camp reception and the National Parks offices where you can pay your park fees. You may encounter wildlife sightings along the way but also expect corrugations and some mud and puddles, depending on the time of year. Four wheel drive is not normally needed, but high clearance is advisable.

#### FROM BULAWAYO:

Take the Victoria Falls road A8 out of Bulawayo and pass through the town of Hwange (340km). Approximately 57km from Hwange, turn left onto the Matetsi Road and then follow the directions above. It is not recommended that you drive through the Hwange National Park, unless you are overnighting at one of the southern Hwange camps eg Verneys Camp.

## FROM THE PANDAMATENGA BORDER POST, BOTSWANA:

Approximately 57 kilometres in total to Robins Camp. After passing through the Zimbabwe Border post, Travel east for approximately 25 kilometres on a – rough in places - jeep track then turn right at the Matetsi road T-junction and travel a further 20 kilometers where you will come to the Nantwich Hwange National Park entrance gate. Sign in here, then proceed another 12 kilometers to the main gate at Robins Camp where you will be required to sign in and pay national park fees. Wildlife sightings are possible from the border post, the first 25km require high clearance and 4x4 capabilities – especially in the wet season.

Air Charter – a 20 minute flight from Victoria Falls main airport directly to the Robins Camp airstrip which a registered graded and maintained gravel airstrip.

RESERVATIONS TEL: +27 10 446 7692 (INT) | TEL: 010 446 7692 (SA) |
69 COURTNEY SELOUS ROAD, VICTORIA FALLS
RESERVATIONS@ROBINSCAMP.COM | WWW.ROBINSCAMP.COM